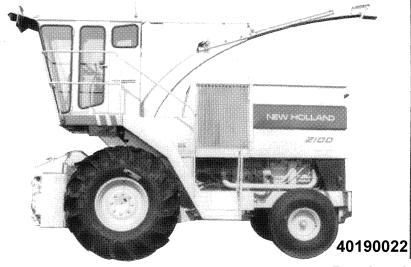

## **NEW HOLLAND**



NEW HOLLAND

## **Service Manual**

## **Harvester** 1900, 2100





## **CONTENTS**

| SAFETY                                                | 0-5   |
|-------------------------------------------------------|-------|
| STANDARD TORQUE DATA - HYDRAULIC TUBES AND FITTINGS   | 0-3   |
| HARDWARE KEY                                          | 0-4   |
| SECTION 1 — REPLACING MODEL 1900 MAIN DRIVE BELTS     | 1-1   |
| SECTION 2 — CUTTERHEAD CLUTCH ASSEMBLY                | 2-1   |
| SECTION 3 — TRANSFER GEARBOX REPAIR - MODEL 2100 ONLY | 3-1   |
| SECTION 4 — CUTTERHEAD GEARBOX REPAIR                 | 4-1   |
| SECTION 5 — CUTTERHEAD BEARINGS                       | 5-1   |
| SECTION 6 — CUTTERHEAD AND FEEDROLL ASSEMBLY REMOVAL  | 6-1   |
| SECTION 7 — REVERSING GEARBOX REPAIR                  | 7-1   |
| SECTION 8 — BLOWER AND SPOUT ASSEMBLY