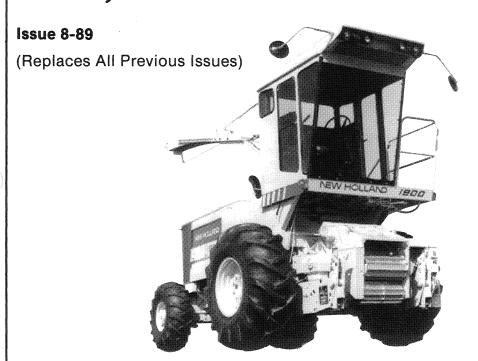

## **NEW HOLLAND**



NEW HOLLAND

## **Service Manual**

## **Harvester** 1900, 2100





## **CONTENTS**

| SAFETY                                                | 0-5   |
|-------------------------------------------------------|-------|
| STANDARD TORQUE DATA - HYDRAULIC TUBES AND FITTINGS   | 0-3   |
| HARDWARE KEY                                          | 0-4   |
| SECTION 1 — REPLACING MODEL 1900 MAIN DRIVE BELTS     | 1-1   |
| SECTION 2 — CUTTERHEAD CLUTCH ASSEMBLY                | 2-1   |
| SECTION 3 — TRANSFER GEARBOX REPAIR - MODEL 2100 ONLY | 3-1   |
| SECTION 4 — CUTTERHEAD GEARBOX REPAIR                 | 4-1   |
| SECTION 5 — CUTTERHEAD BEARINGS                       | 5-1   |
| SECTION 6 — CUTTERHEAD AND FEEDROLL ASSEMBLY REMOVAL  | 6-1   |
| SECTION 7 — REVERSING GEARBOX REPAIR                  | 7-1   |
| SECTION 8 — BLOWER AND SPOUT ASSEMBLY