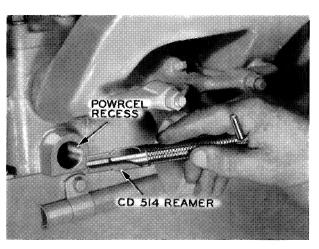

The CD 500 Engine Diagnosis and Service Tool Kit is essential to the servicing of the Model "500" Case Diesel. Use it to increase the efficiency of your service department.

Figure B-2

Figure B-3

Figure B-4