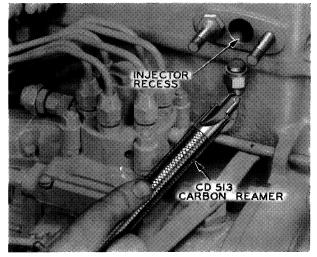

The CD 500 Engine Diagnosis and Service Tool Kit is essential to the servicing of the Model "500" Case Diesel. Use it to increase the efficiency of your service department.

Figure B-2

Figure B-3

Figure B-4