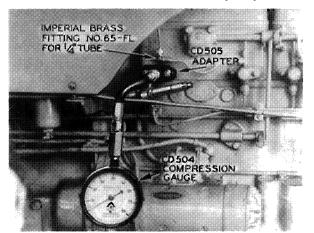

The CD 500 Engine Diagnosis and Service Tool Kit is essential to the servicing of the Model "500" Case Diesel. Use it to increase the efficiency of your service department.

Figure B-2

Figure B-3

Figure B-4