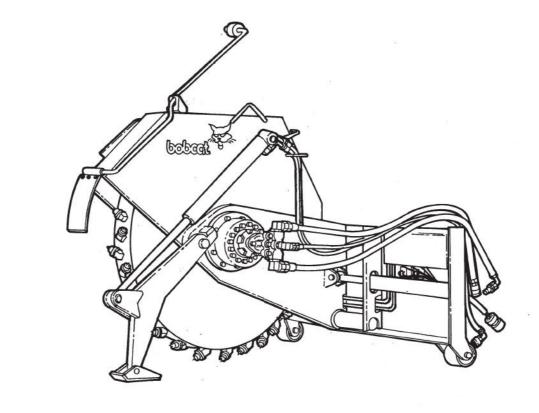

## WHEEL SAW

WS 12 (S/N 561500101 & Above) WS 18 (S/N 561600101 & Above)

## **Service Manual**



MELROE INGERSOLL-RAND Doosan purchased Bobcat Company from Ingersoll-Rand Company in 2007. Any reference to Ingersoll-Rand Company or use of trademarks, service marks, logos, or other proprietary identifying marks belonging to Ingersoll-Rand Company in this manual is historical or nominative in nature, and is not meant to suggest a current affiliation between Ingersoll-Rand Company and Bobcat Company or the products of either.



© Melroe Company 1999 Printed in U.S.A.

## CONTENTS

| SERIAL NUMBER LOCATION        | <br> |      | <br> |  |  |      | <br>٠. |      |    | . ji  | i. |
|-------------------------------|------|------|------|--|--|------|--------|------|----|-------|----|
| IDENTIFICATION                |      |      |      |  |  |      |        |      |    |       |    |
| PR