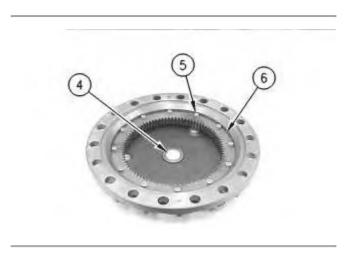

Illustration 4

g00596018

- 7. Remove spacer (4) and the shims from the cover.
- 8. Remove socket head bolts (5) and ring gear (6) from the cover.

Illustration 5

g00596082

9. Remove sun gear (7). Use two people to remove carrier assembly (8) by lifting upward. The weight of carrier assembly (8) is approximately 24 kg (55 lb).