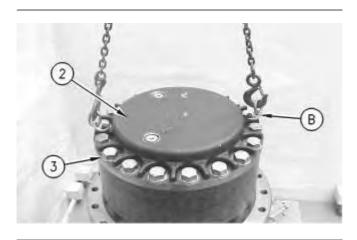

Illustration 2

g00596007

3. Remove socket head bolts (1) from the final drive cover.

g00596010

- 4. Fasten Tooling (B) and a suitable lifting device to cover (2), as shown.
- 5. Remove bolts (3) and the washers that hold the cover in place.
- 6. Use a soft faced hammer in order to break the seal between the cover and the ring gear. Remove the cover. The weight of the cover is approximately 65 kg (145 lb).