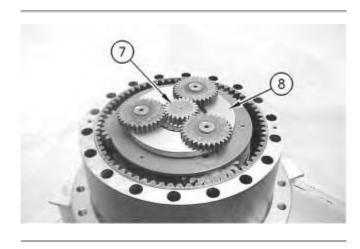

Illustration 4

g00596018

- 7. Remove spacer (4) and the shims from the cover.
- 8. Remove socket head bolts (5) and ring gear (6) from the cover.

Illustration 5

g00596082

9. Remove sun gear (7). Use two people to remove carrier assembly (8) by lifting upward. The weight of carrier assembly (8) is approximately 24 kg (55 lb).