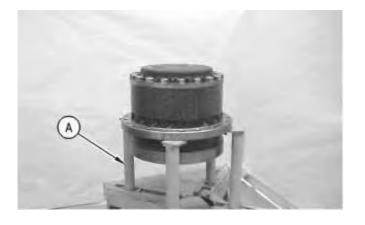

g00595985

2. Fasten the final drive to Tooling (A), as shown. Put an alignment mark across the sections of the final drive for assembly purposes. All parts must be reinstalled in the original locations. The weight of the final drive is 721 kg (1590 lb).