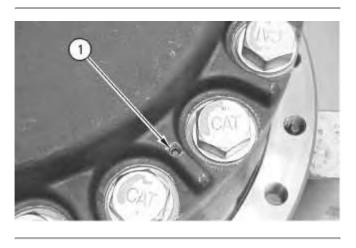

Illustration 2

g00596007

3. Remove socket head bolts (1) from the final drive cover.

g00596010

- 4. Fasten Tooling (B) and a suitable lifting device to cover (2), as shown.
- 5. Remove bolts (3) and the washers that hold the cover in place.
- 6. Use a soft faced hammer in order to break the seal between the cover and the ring gear. Remove the cover. The weight of the cover is approximately 65 kg (145 lb).