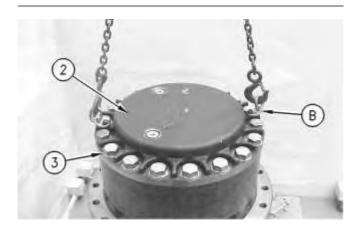

Illustration 2 g00596007

3. Remove socket head bolts (1) from the final drive cover.

Illustration 3 g00596010

- 4. Fasten Tooling (B) and a suitable lifting device to cover (2), as shown.
- 5. Remove bolts (3) and the washers that hold the cover in place.
- 6. Use a soft faced hammer in order to break the seal between the cover and the ring gear. Remove the cover. The weight of the cover is approximately 65 kg (145 lb).