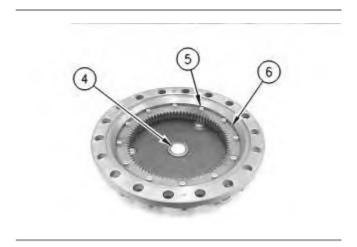

Illustration 4 g00596018

- 7. Remove spacer (4) and the shims from the cover.
- 8. Remove socket head bolts (5) and ring gear (6) from the cover.

Illustration 5 g00596082

9. Remove sun gear (7). Use two people to remove carrier assembly (8) by lifting upward. The weight of carrier assembly (8) is approximately 24 kg (55 lb).