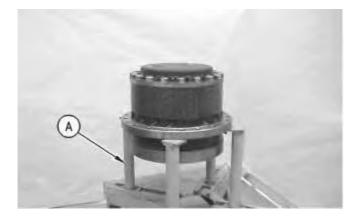

2. Fasten the final drive to Tooling (A), as shown. Put an alignment mark across the sections of the final drive for assembly purposes. All parts must be reinstalled in the original locations. The weight of the final drive is 721 kg (1590 lb).