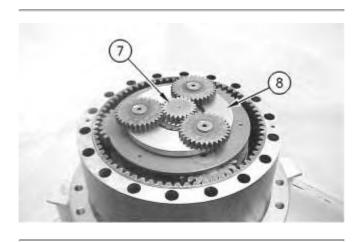

Illustration 4 g00596018

- 7. Remove spacer (4) and the shims from the cover.
- 8. Remove socket head bolts (5) and ring gear (6) from the cover.

Illustration 5 g00596082

9. Remove sun gear (7). Use two people to remove carrier assembly (8) by lifting upward. The weight of carrier assembly (8) is approximately 24 kg (55 lb).