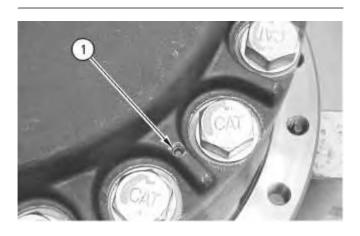

Illustration 2 g00596007

3. Remove socket head bolts (1) from the final drive cover.

Illustration 3 g00596010

- 4. Fasten Tooling (B) and a suitable lifting device to cover (2), as shown.
- 5. Remove bolts (3) and the washers that hold the cover in place.
- 6. Use a soft faced hammer in order to break the seal between the cover and the ring gear. Remove the cover. The weight of the cover is approximately 65 kg (145 lb).