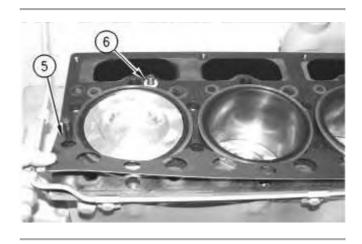

### Do not damage the dowels as the spacer plate is removed.

2. Remove spacer plate (2) from the cylinder head.

Illustration 3

g00540895

3. Remove O-ring seal (6) and spacer plate gasket (5) from the cylinder head.

g00540895

2. Install new spacer plate gasket (5) and new O-ring seal (6).

**Note:** If the dowels in the cylinder block have been removed for any reason, the overall height of the installation is  $16.0 \pm 5.0 \text{ mm} (.63 \pm .20 \text{ inch})$ .