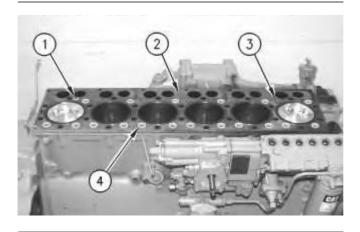

## NOTICE

Keep all parts clean from contaminants.

Contaminants may cause rapid wear and shortened component life.

g00540847

1. Remove O-ring seal (1), water seals (3) and water directors (4) from spacer plate (2).