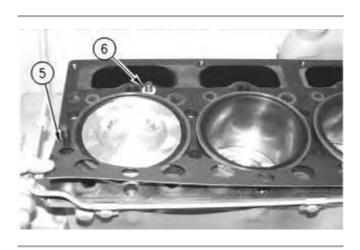

### Do not damage the dowels as the spacer plate is removed.

2. Remove spacer plate (2) from the cylinder head.

Illustration 3

g00540895

3. Remove O-ring seal (6) and spacer plate gasket (5) from the cylinder head.

g00540895

2. Install new spacer plate gasket (5) and new O-ring seal (6).

**Note:** If the dowels in the cylinder block have been removed for any reason, the overall height of the installation is  $16.0 \pm 5.0 \text{ mm} (.63 \pm .20 \text{ inch})$ .