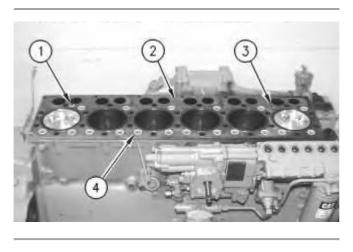

### Do not damage the dowels as the spacer plate is removed.

2. Remove spacer plate (2) from the cylinder head.

Illustration 3

g00540895

3. Remove O-ring seal (6) and spacer plate gasket (5) from the cylinder head.

g00540895

2. Install new spacer plate gasket (5) and new O-ring seal (6).

**Note:** If the dowels in the cylinder block have been removed for any reason, the overall height of the installation is  $16.0 \pm 5.0 \text{ mm} (.63 \pm .20 \text{ inch})$ .