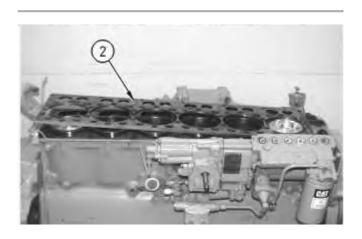

## NOTICE

Keep all parts clean from contaminants.

Contaminants may cause rapid wear and shortened component life.

g00540847

1. Remove O-ring seal (1), water seals (3) and water directors (4) from spacer plate (2).