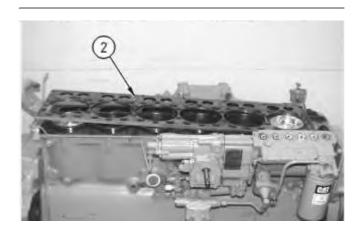

Illustration 2

g00540857

### Do not damage the dowels as the spacer plate is removed.

2. Remove spacer plate (2) from the cylinder head.

Illustration 3

g00540895

3. Remove O-ring seal (6) and spacer plate gasket (5) from the cylinder head.

3. Install spacer plate (2) on the cylinder head.

Illustration 6

g00540847

- 4. Install a new O-ring seal (1). Install new water seals (3). Install new water directors (4).
- 5. Check the cylinder liner projection. Refer to Disassembly and Assembly, "Cylinder Liner Install".