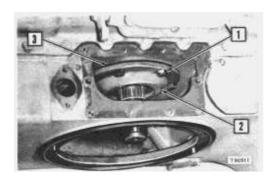

# **Bevel Pinion, Bearing Cage And Pinion Locating Shims Removal And Installation**

1-Bolts (four). 2-Bevel pinion bearing cage and bevel pinion. 3-Bevel pinion locating shims.

**NOTE:** If the bevel gear location is changed or if a new bearing cage or pinion is installed, the pinion location must be checked. See BEVEL GEAR AND PINION SETTING.