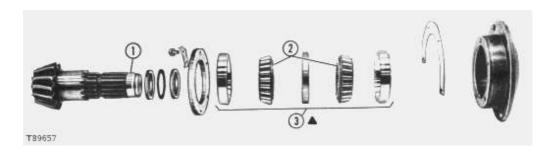

### **Bevel Pinion And Bearing Disassembly**

- 1 Press spacer onto bevel pinion shaft before installing shaft.
- 2 Use an arbor press to remove bearing cones.
- 3 For correct installation see the GENERAL INSTRUCTIONS under BEARINGS DOUBLE ROW, TAPERED ROLLER.