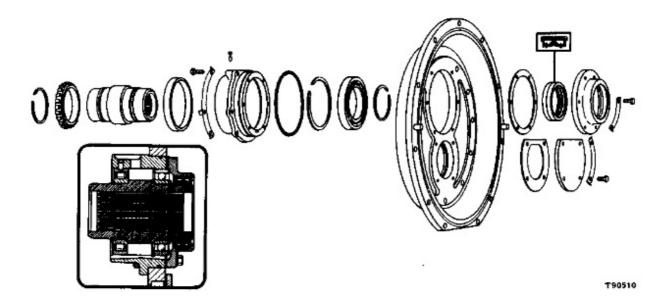

Model: 955K TRACK LOADER 71J

Configuration: 955L TRACK TYPE LOADER 71J04558-UP (MACHINE) POWERED BY 3304 ENGINE

#### Disassembly and Assembly 955K TRACK-TYPE LOADER POWER TRAIN

Media Number -REG00861-00 Publication Date -01/11/1993 Date Updated -10/10/2001

#### **Bevel Pinion**

# **Transmission Mounting Adapter Removal And Installation**



1-Forged eyebolt (1/2"-13 NC) and nut. Install eyebolt and nut and attach a hoist. 2-Bolts (eleven). 3-Seal.

## **Transmission Mounting Adapter Disassembly**



# **Bevel Pinion, Bearing Cage And Pinion Locating Shims Removal And Installation**



1-Bolts (four). 2-Bevel pinion bearing cage and bevel pinion. 3-Bevel pinion locating shims.

**NOTE:** If the bevel gear location is changed or if a new bearing cage or pinion is installed, the pinion location must be checked. See BEVEL GEAR AND PINION SETTING.

### **Bevel Pinion And Bearing Disassembly**



- 1 Press spacer onto bevel pinion shaft before installing shaft.
- 2 Use an arbor press to remove bearing cones.
- 3 For correct installation see the GENERAL INSTRUCTIONS under BEARINGS DOUBLE ROW, TAPERED ROLLER.

Thank you so much for reading.

Please click the "Buy Now!"

button below to download the complete manual.



After you pay.

You can download the most perfect and complete manual in