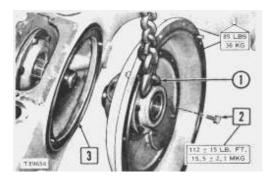

# **Transmission Mounting Adapter Removal And Installation**

1-Forged eyebolt (1/2"-13 NC) and nut. Install eyebolt and nut and attach a hoist. 2-Bolts (eleven). 3-Seal.