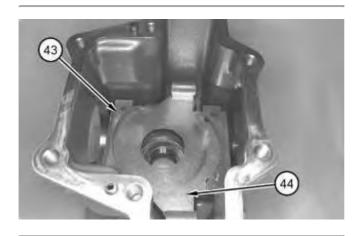

Illustration 2 g01145368

- 5. Install seal (47).
- 6. Use Tooling (B) in order to install retaining ring (46).

Illustration 3 g01145367

7. Install bearing cone (45).

Illustration 4 g01145366

8. Install swashplate (44) and spacer plates (43).