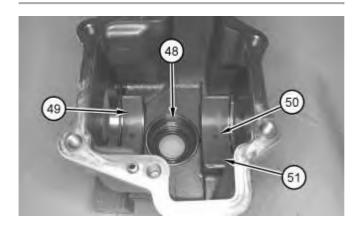

<sup>(1) 33.3</sup> mm (1.31 inch) diameter

Illustration 1 g01145369

- 1. Lower the temperature of bearing cup (48).
- 2. Install bearing cup (48).

- 3. Install bearings (49) and (51).
- 4. Install screws (50).