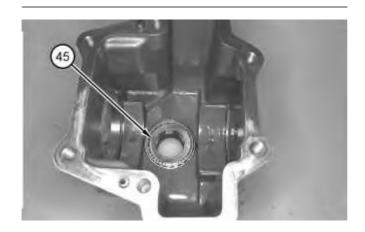

Illustration 2 g01145368

- 5. Install seal (47).
- 6. Use Tooling (B) in order to install retaining ring (46).

Illustration 3 g01145367

7. Install bearing cone (45).

Illustration 4 g01145366

8. Install swashplate (44) and spacer plates (43).