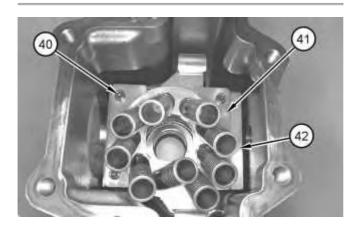

Illustration 5 g01145365

- 9. Install pistons (42) and the plate.
- 10. Install bolts (40) and spacer plates (41).

Illustration 6 g01145362

11. Install O-ring seal (38) onto the cover. Install O-ring seal (39) onto the plug.