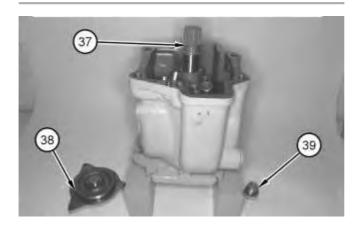

Illustration 5 g01145365

- 9. Install pistons (42) and the plate.
- 10. Install bolts (40) and spacer plates (41).

Illustration 6 g01145362

11. Install O-ring seal (38) onto the cover. Install O-ring seal (39) onto the plug.