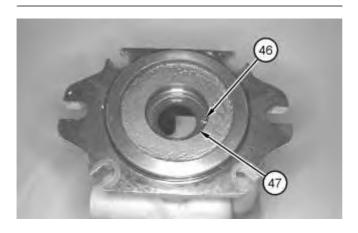

Illustration 2 g01145368

- 5. Install seal (47).
- 6. Use Tooling (B) in order to install retaining ring (46).

Illustration 3 g01145367

7. Install bearing cone (45).

Illustration 4 g01145366

8. Install swashplate (44) and spacer plates (43).