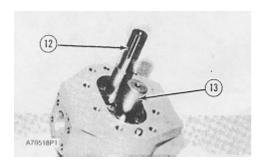

Typical Example

9. Remove drive gear (12) and idler gear (13) from the pump housing.

**10.** Remove pressure plate (14) from the pump housing.

- **11.** Remove isolation plates (15) and retainer assembly (16) from the pump housing with a seal pick as shown.
- 12. Remove O-ring seals (17) and the back-up rings from the pump housing.