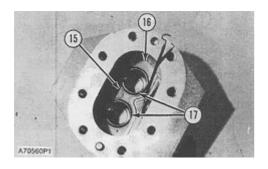

Typical Example

9. Remove drive gear (12) and idler gear (13) from the pump housing.

**10.** Remove pressure plate (14) from the pump housing.

- **11.** Remove isolation plates (15) and retainer assembly (16) from the pump housing with a seal pick as shown.
- 12. Remove O-ring seals (17) and the back-up rings from the pump housing.