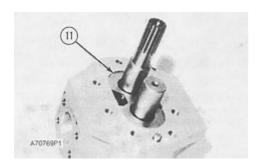

**6.** Remove two lip-type seals (8) and the spacer ring from the flange.

7. Remove isolation plates (9) and retainer assembly (10) from the pump housing.

Typical Example

**8.** Remove pressure plate (11) from the pump housing.