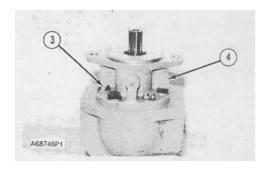

**2.** Remove the O-ring seal from the mounting flange of the pump.

3. Remove eight bolts (3) and flange (4) from the pump housing.

- **4.** Remove O-ring seal (5) from flange (4).
- **5.** Remove O-ring seals (6) and back-up rings (7) from support rings in the flange.