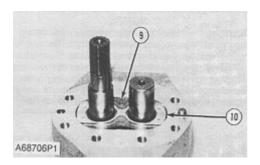

**6.** Remove two lip-type seals (8) and the spacer ring from the flange.

7. Remove isolation plates (9) and retainer assembly (10) from the pump housing.

Typical Example

**8.** Remove pressure plate (11) from the pump housing.