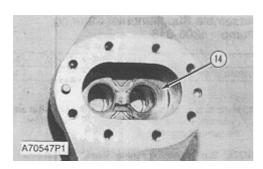

Typical Example

9. Remove drive gear (12) and idler gear (13) from the pump housing.

**10.** Remove pressure plate (14) from the pump housing.

- **11.** Remove isolation plates (15) and retainer assembly (16) from the pump housing with a seal pick as shown.
- 12. Remove O-ring seals (17) and the back-up rings from the pump housing.