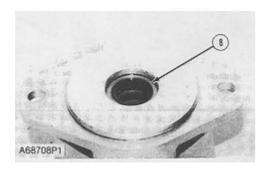

**6.** Remove two lip-type seals (8) and the spacer ring from the flange.

7. Remove isolation plates (9) and retainer assembly (10) from the pump housing.

Typical Example

**8.** Remove pressure plate (11) from the pump housing.