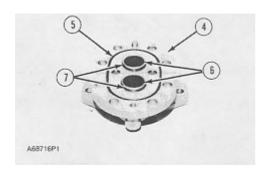

**2.** Remove the O-ring seal from the mounting flange of the pump.

3. Remove eight bolts (3) and flange (4) from the pump housing.

- **4.** Remove O-ring seal (5) from flange (4).
- **5.** Remove O-ring seals (6) and back-up rings (7) from support rings in the flange.