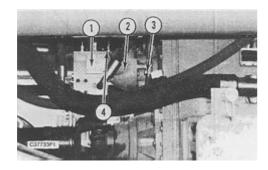

## Remove & Install Supplemental Steer Pump

- 1. Remove steer diverter valve (1) See Remove & Install Steer Diverter Valve, in this module.
- **2.** Remove hydraulic line (4) at the tip of the pump.
- 3. Attach a lifting device to pump (2) and remove two bolts (3). Remove supplemental steer pump (2). The weight of the pump is 29 kg (65 lb).

**NOTE:** To install supplemental steer pump, reverse the removal steps.