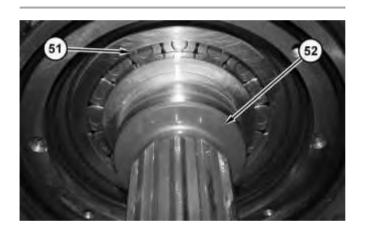

4. Install bearing (51) and shaft (52).

Illustration 3 g01167862

5. Install the O-ring seals, lip seal (50), cover (49), and bolts (48).

Illustration 4 g01170395

6. Install outer races (47) into housing (46).