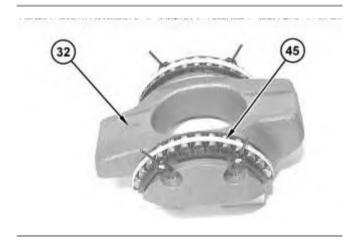

Illustration 5 g01360759

7. Install pins (44) to swashplate (32).

Illustration 6 g01360760

8. Install bearings (45) to swashplate (32). Install a rubber band to each bearing (45), as shown. The rubber band will hold bearing (45) to swashplate (32).