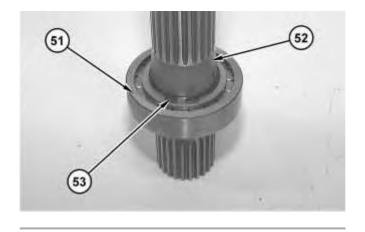

i06093455

Illustration 1 g01171204

- 1. Raise the temperature of bearing (51).
- 2. Install bearing (51) onto shaft (52).
- 3. Use Tooling (C) in order to install retaining ring (53) to shaft (52).

Illustration 2 g01167863