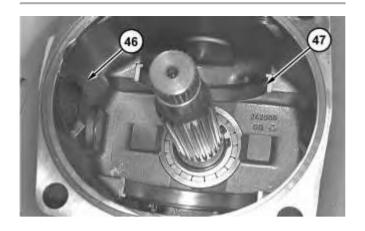

4. Install bearing (51) and shaft (52).

Illustration 3 g01167862

5. Install the O-ring seals, lip seal (50), cover (49), and bolts (48).

Illustration 4 g01170395

6. Install outer races (47) into housing (46).