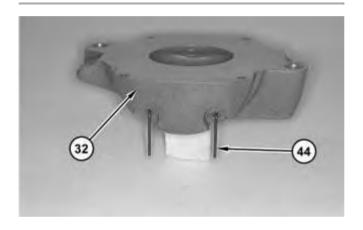

Illustration 5 g01360759

7. Install pins (44) to swashplate (32).

Illustration 6 g01360760

8. Install bearings (45) to swashplate (32). Install a rubber band to each bearing (45), as shown. The rubber band will hold bearing (45) to swashplate (32).