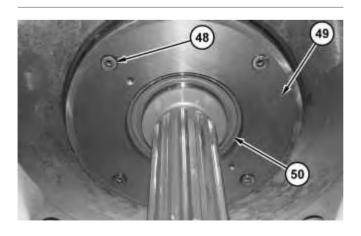

4. Install bearing (51) and shaft (52).

Illustration 3 g01167862

5. Install the O-ring seals, lip seal (50), cover (49), and bolts (48).

Illustration 4 g01170395

6. Install outer races (47) into housing (46).