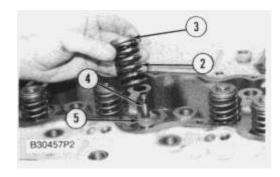

1. Put clean engine oil on the valve stems. Install valve (4), oil shield (5), spring (2) and rotocoil (3) in the cylinder head.

2. Put tool (A) in position on the valve spring, and install the locks with tool (C).