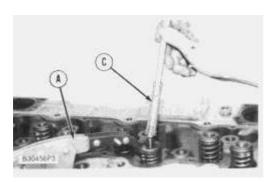

1. Put clean engine oil on the valve stems. Install valve (4), oil shield (5), spring (2) and rotocoil (3) in the cylinder head.

2. Put tool (A) in position on the valve spring, and install the locks with tool (C).