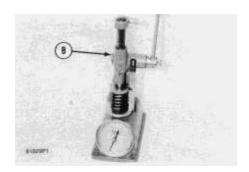

- 3. Check the spring force with tool (B). The spring force is  $257 \pm 25$  N ( $57.8 \pm 5.6$  lb). The length of spring under test force is 44.86 mm (1.766 in). The free length after test is 52.07 mm (2.050 in).
- **4.** Do Steps 1 through 3 again for the remainder of the valves.