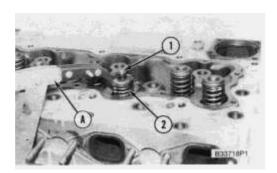

### Start By:

- a. remove fuel injection nozzles
- **b.** remove cylinder head assembly and spacer plate

- 1. Put compression on valve spring (2) with tool (A), and remove locks (1).
- **2.** Remove tool (A), rotocoil, spring, valve stem oil shield and valve. Put identification marks on valves with respect to their location in the cylinder head.