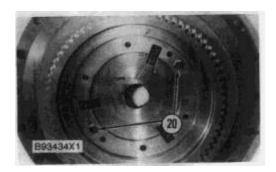

**18.** Remove two bolts (20) from the bottom of the high speed clutch group.

Thank you so much for reading. Please click the "Buy Now!" button below to download the complete manual.

After you pay.

You can download the most perfect and complete manual in the world immediately.