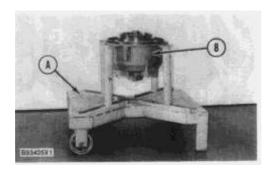

**4.** Remove carrier (6) from the transmission.

**5.** Remove ring (7) from carrier (6).

**6.** Position transmission (8) on tooling (A) as shown.

7. Remove eleven bolts (10) and bolt (9) that hold the clutch group in the cover.