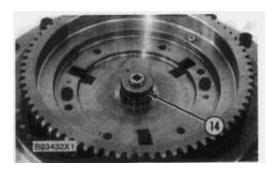

**12.** Remove O-ring seal (13) from hub (12).

13. Remove ring (14) from the shaft.

**14.** Fasten a hoist and tooling (C) to high speed clutch group (16). Remove bolts (15), and remove the clutch group. The weight of the high speed clutch group is 141 kg (310 lb.).