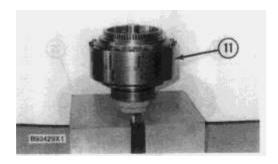

**8.** Fasten a hoist and tooling (B) to clutch group (11). Remove the clutch group from transmission (8). The weight of the clutch group is 277 kg (610 lb.).

9. Remove two O-ring seals (12) from clutch group (11).