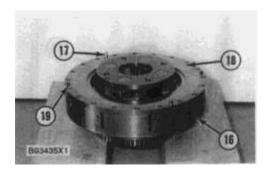

- **15.** Position high speed clutch group (16) on blocks as shown.
- **16.** Remove two bolts (19), and remove plate assembly (18) from the clutch group.
- 17. If necessary, remove two dowels (17) from the plate assembly.