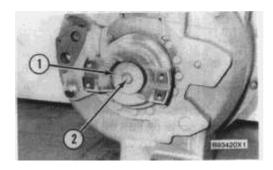

- **a.** remove high-low transmission
- **b.** remove modulation and selector valve
- **c.** remove lube priority valve

1. Remove bolt (2) and washer (1).

**2.** Remove O-ring seal (4) and yoke (3).

**3.** Remove seal (5).