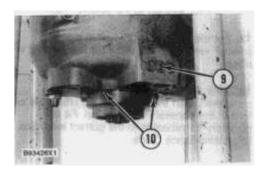

**4.** Remove carrier (6) from the transmission.

**5.** Remove ring (7) from carrier (6).

**6.** Position transmission (8) on tooling (A) as shown.

7. Remove eleven bolts (10) and bolt (9) that hold the clutch group in the cover.