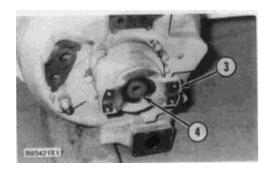

- **a.** remove high-low transmission
- **b.** remove modulation and selector valve
- **c.** remove lube priority valve

1. Remove bolt (2) and washer (1).

**2.** Remove O-ring seal (4) and yoke (3).

**3.** Remove seal (5).

**4.** Remove carrier (6) from the transmission.

**5.** Remove ring (7) from carrier (6).

**6.** Position transmission (8) on tooling (A) as shown.

7. Remove eleven bolts (10) and bolt (9) that hold the clutch group in the cover.