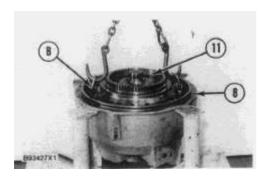

**8.** Fasten a hoist and tooling (B) to clutch group (11). Remove the clutch group from transmission (8). The weight of the clutch group is 277 kg (610 lb.).

9. Remove two O-ring seals (12) from clutch group (11).