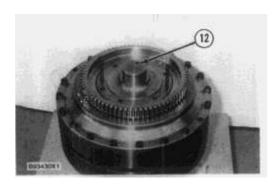

**10.** Position clutch group (11) on blocks as shown.

**11.** Remove the six bolts that hold hub (12) to the clutch group. Install two 3/8"-16 NC forcing screws in hub (12). Tighten the forcing screws evenly, and remove the hub.