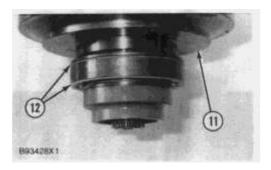

**8.** Fasten a hoist and tooling (B) to clutch group (11). Remove the clutch group from transmission (8). The weight of the clutch group is 277 kg (610 lb.).

9. Remove two O-ring seals (12) from clutch group (11).