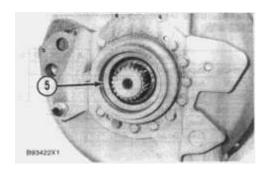

**4.** Remove carrier (6) from the transmission.

**5.** Remove ring (7) from carrier (6).

**6.** Position transmission (8) on tooling (A) as shown.

7. Remove eleven bolts (10) and bolt (9) that hold the clutch group in the cover.