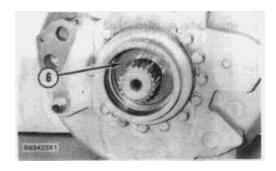

**4.** Remove carrier (6) from the transmission.

**5.** Remove ring (7) from carrier (6).

**6.** Position transmission (8) on tooling (A) as shown.

7. Remove eleven bolts (10) and bolt (9) that hold the clutch group in the cover.