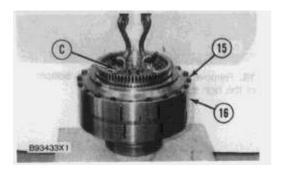

**12.** Remove O-ring seal (13) from hub (12).

13. Remove ring (14) from the shaft.

**14.** Fasten a hoist and tooling (C) to high speed clutch group (16). Remove bolts (15), and remove the clutch group. The weight of the high speed clutch group is 141 kg (310 lb.).