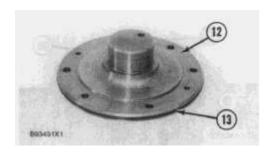

**10.** Position clutch group (11) on blocks as shown.

**11.** Remove the six bolts that hold hub (12) to the clutch group. Install two 3/8"-16 NC forcing screws in hub (12). Tighten the forcing screws evenly, and remove the hub.

**12.** Remove O-ring seal (13) from hub (12).

13. Remove ring (14) from the shaft.

**14.** Fasten a hoist and tooling (C) to high speed clutch group (16). Remove bolts (15), and remove the clutch group. The weight of the high speed clutch group is 141 kg (310 lb.).