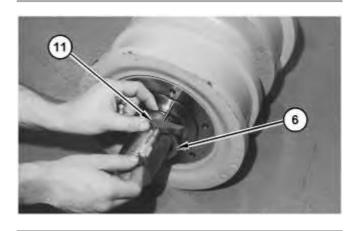

Illustration 3 g06306615

**Note:** See, "Duo-Cone Floating Seals" before installing any of the Duo-Cone seals.

4. Put toric ring (10) in position in seal ring (6). Make sure that the toric ring is straight in seal ring (6).

Illustration 4 g06306616

5. Use tool (A) to install the toric ring and seal ring (6) on shaft (8). Install the ring until tool (A) makes contact with the end of the shaft.

Illustration 5 g06306622

Thank you so much for reading.