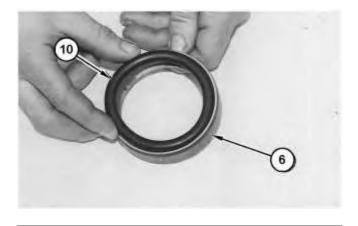

Illustration 3 g06306615

**Note:** See, "Duo-Cone Floating Seals" before installing any of the Duo-Cone seals.

4. Put toric ring (10) in position in seal ring (6). Make sure that the toric ring is straight in seal ring (6).