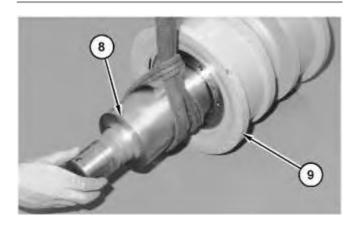

1. Clean the parts and inspect the parts for wear or for damage. Replace all parts that are damaged or worn.

Illustration 1 g06306546

**Note:** The bearing in track roller (9) can be damaged when shaft (8) is installed in the track roller.

2. Fasten a hoist to shaft (8). Carefully put the shaft in track roller (9).

Illustration 2 g06306530

**Note:** Early track rollers have no toric stabilizers (7).

3. Put toric stabilizers (7) in position on both ends of shaft (8).