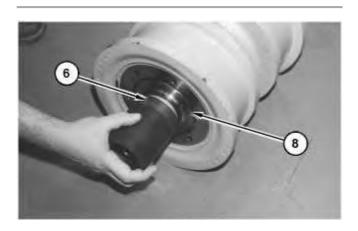

Illustration 4 g06306616

5. Use tool (A) to install the toric ring and seal ring (6) on shaft (8). Install the ring until tool (A) makes contact with the end of the shaft.

Illustration 5 g06306622

Thank you so much for reading.