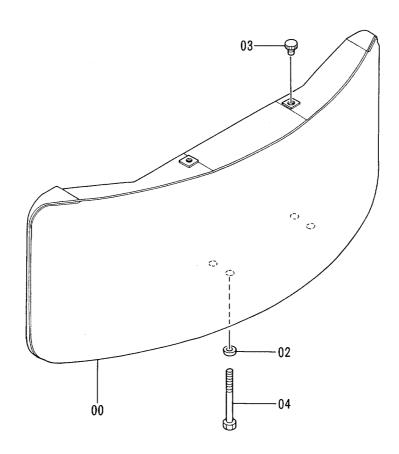

### カウンタウエイト COUNTERWEIGHT

| ITEM     PART NO.     PART NAME     CODE     QTY     S. C     SERIAL NO.     IE 部品番号数<br>ICA PART NO. Q       0     6014228     ウエイト; カウンタ<br>(スタンダ ート ゴウ)     WEIGHT; COUNTER     1     1     1     1       0     6014224     ウエイト; カウンタ<br>(ソツコーホ* リヨウ)     (FOR STD.)     WEIGHT; COUNTER     1     1       2     4126485     ワツシヤ     WASHER     4     1     1     1       3     4149678     キャップ     CAP     2     1     1     1                                                                                                                                                                                                                                                                                                                                                                                                                                                                                                                                                                                                                                                                                                                                                                                                                                                                                                                                                                                                                                                                                                                                                                                                                                                                                                                                                                                                                                                                        |            |                  |                         |                   |            | ,                   | 40001-             | 5                  | 代替音                                  | 68         |
|--------------------------------------------------------------------------------------------------------------------------------------------------------------------------------------------------------------------------------------------------------------------------------------------------------------------------------------------------------------------------------------------------------------------------------------------------------------------------------------------------------------------------------------------------------------------------------------------------------------------------------------------------------------------------------------------------------------------------------------------------------------------------------------------------------------------------------------------------------------------------------------------------------------------------------------------------------------------------------------------------------------------------------------------------------------------------------------------------------------------------------------------------------------------------------------------------------------------------------------------------------------------------------------------------------------------------------------------------------------------------------------------------------------------------------------------------------------------------------------------------------------------------------------------------------------------------------------------------------------------------------------------------------------------------------------------------------------------------------------------------------------------------------------------------------------------------------------------------------------------------------------------------------------|------------|------------------|-------------------------|-------------------|------------|---------------------|--------------------|--------------------|--------------------------------------|------------|
| 0         6014228         1274:17079         WEIGHT: COUNTER<br>(FOR STD.)         1           0         6014224         124/5:17079         WEIGHT: COUNTER<br>(FOR STD.)         1           2         126485         7979*         WEIGHT: COUNTER<br>(FOR OFFSET BOOM)         1           2         4126495         7979*         WASHER         4           3         4149678         4*77*         CAP         2           4         J332724         #*M         BOLT         4                                                                                                                                                                                                                                                                                                                                                                                                                                                                                                                                                                                                                                                                                                                                                                                                                                                                                                                                                                                                                                                                                                                                                                                                                                                                                                                                                                                                                       | 符号<br>ITEM | 部品番号<br>PART NO. | 部品名<br>PART NAME        | or                | 数量<br>Q'TY | サービス<br>コード<br>S. C | 適用号機<br>SERIAL NO. | 立<br>換<br>性<br>ICA | REPLACE/<br>PART<br>部品番号<br>PART NO. | ABLE<br>数量 |
| 0         6014224         014(1;00/2)<br>(1/2)-4 <sup>-</sup> (1/2))         WEIGHT: COUNTER<br>(FOR OFFSET BOOM)         1           2         4126485         79%         WASHER         4           3         4149678         3*97         CAP         2           4         J332724         A <sup>+</sup> UA         BOLT         4           3         4149678         3*97         CAP         2           4         J332724         A <sup>+</sup> UA         BOLT         4                                                                                                                                                                                                                                                                                                                                                                                                                                                                                                                                                                                                                                                                                                                                                                                                                                                                                                                                                                                                                                                                                                                                                                                                                                                                                                                                                                                                                         | )0         | 6014228          | <br>ウエイト;カウンタ           | WEIGHT; COUNTER   | 1          |                     | <u></u>            |                    |                                      |            |
| 2         4126485         7УУА         WASHER         4           3         4149678         7477         CAP         2           4         J932724         8' M         BOLT         4         1         1         1         1         1         1         1         1         1         1         1         1         1         1         1         1         1         1         1         1         1         1         1         1         1         1         1         1         1         1         1         1         1         1         1         1         1         1         1         1         1         1         1         1         1         1         1         1         1         1         1         1         1         1         1         1         1         1         1         1         1         1         1         1         1         1         1         1         1         1         1         1         1         1         1         1         1         1         1         1         1         1         1         1         1         1         1         1                                                                                                                                                                                                                                                                                                                                                                                                                                                                                                                                                                                                                                                                                                                                                                                                       |            |                  | (スタンダ ート ヨウ)            | (FOR STD.)        |            |                     |                    |                    |                                      |            |
| 2       4126485       775/r       WASHER       4       Image: CAP       2         3       4149678       ‡7777       CAP       2       Image: CAP       2         4       3932724       # Image: | 0          | 6014224          | ウエイト; カウンタ              |                   | 1          |                     |                    |                    |                                      |            |
| 3       4149678       #*"/"       CAP       2         4       J332724       #"/"       BOLT       4         2       1       1       1       1         3       1       1       1       1       1         4       J332724       #"/"       BOLT       4       1       1         1       1       1       1       1       1       1       1         1       1       1       1       1       1       1       1       1         1       1       1       1       1       1       1       1       1       1       1       1       1       1       1       1       1       1       1       1       1       1       1       1       1       1       1       1       1       1       1       1       1       1       1       1       1       1       1       1       1       1       1       1       1       1       1       1       1       1       1       1       1       1       1       1       1       1       1       1       1       1       1       1                                                                                                                                                                                                                                                                                                                                                                                                                                                                                                                                                                                                                                                                                                                                                                                                                                                                                                                                                          |            |                  | (ソツコーホ゛リヨウ)             | (FOR OFFSET BOOM) |            |                     |                    |                    |                                      |            |
| 4       J932724       #* #.*       BOLT       4         1       1       1       1       1         1       1       1       1       1       1         1       1       1       1       1       1       1         1       1       1       1       1       1       1       1         1       1       1       1       1       1       1       1       1       1       1       1       1       1       1       1       1       1       1       1       1       1       1       1       1       1       1       1       1       1       1       1       1       1       1       1       1       1       1       1       1       1       1       1       1       1       1       1       1       1       1       1       1       1       1       1       1       1       1       1       1       1       1       1       1       1       1       1       1       1       1       1       1       1       1       1       1       1       1       1       1       1<                                                                                                                                                                                                                                                                                                                                                                                                                                                                                                                                                                                                                                                                                                                                                                                                                                                                                                                                                   | )2         | 4126485          | ワツシヤ                    | WASHER            | 4          |                     |                    |                    |                                      |            |
|                                                                                                                                                                                                                                                                                                                                                                                                                                                                                                                                                                                                                                                                                                                                                                                                                                                                                                                                                                                                                                                                                                                                                                                                                                                                                                                                                                                                                                                                                                                                                                                                                                                                                                                                                                                                                                                                                                              | 03         | 4149678          | キャツプ                    | CAP               | 2          |                     |                    |                    |                                      |            |
|                                                                                                                                                                                                                                                                                                                                                                                                                                                                                                                                                                                                                                                                                                                                                                                                                                                                                                                                                                                                                                                                                                                                                                                                                                                                                                                                                                                                                                                                                                                                                                                                                                                                                                                                                                                                                                                                                                              | )4         | J932724          | <b>ホ<sup>*</sup> ルト</b> | BOLT              | 4          |                     |                    |                    |                                      |            |
|                                                                                                                                                                                                                                                                                                                                                                                                                                                                                                                                                                                                                                                                                                                                                                                                                                                                                                                                                                                                                                                                                                                                                                                                                                                                                                                                                                                                                                                                                                                                                                                                                                                                                                                                                                                                                                                                                                              |            |                  |                         |                   |            |                     |                    |                    |                                      |            |
|                                                                                                                                                                                                                                                                                                                                                                                                                                                                                                                                                                                                                                                                                                                                                                                                                                                                                                                                                                                                                                                                                                                                                                                                                                                                                                                                                                                                                                                                                                                                                                                                                                                                                                                                                                                                                                                                                                              |            |                  |                         |                   |            |                     |                    |                    |                                      |            |
|                                                                                                                                                                                                                                                                                                                                                                                                                                                                                                                                                                                                                                                                                                                                                                                                                                                                                                                                                                                                                                                                                                                                                                                                                                                                                                                                                                                                                                                                                                                                                                                                                                                                                                                                                                                                                                                                                                              |            |                  |                         | 2                 |            |                     |                    |                    |                                      |            |
|                                                                                                                                                                                                                                                                                                                                                                                                                                                                                                                                                                                                                                                                                                                                                                                                                                                                                                                                                                                                                                                                                                                                                                                                                                                                                                                                                                                                                                                                                                                                                                                                                                                                                                                                                                                                                                                                                                              |            |                  |                         |                   |            |                     |                    |                    |                                      |            |
|                                                                                                                                                                                                                                                                                                                                                                                                                                                                                                                                                                                                                                                                                                                                                                                                                                                                                                                                                                                                                                                                                                                                                                                                                                                                                                                                                                                                                                                                                                                                                                                                                                                                                                                                                                                                                                                                                                              |            |                  |                         |                   |            |                     |                    |                    |                                      |            |
|                                                                                                                                                                                                                                                                                                                                                                                                                                                                                                                                                                                                                                                                                                                                                                                                                                                                                                                                                                                                                                                                                                                                                                                                                                                                                                                                                                                                                                                                                                                                                                                                                                                                                                                                                                                                                                                                                                              |            |                  |                         |                   |            |                     |                    |                    |                                      |            |
|                                                                                                                                                                                                                                                                                                                                                                                                                                                                                                                                                                                                                                                                                                                                                                                                                                                                                                                                                                                                                                                                                                                                                                                                                                                                                                                                                                                                                                                                                                                                                                                                                                                                                                                                                                                                                                                                                                              |            |                  |                         |                   |            |                     |                    | 1                  |                                      |            |
|                                                                                                                                                                                                                                                                                                                                                                                                                                                                                                                                                                                                                                                                                                                                                                                                                                                                                                                                                                                                                                                                                                                                                                                                                                                                                                                                                                                                                                                                                                                                                                                                                                                                                                                                                                                                                                                                                                              |            |                  |                         |                   |            |                     |                    |                    |                                      |            |
|                                                                                                                                                                                                                                                                                                                                                                                                                                                                                                                                                                                                                                                                                                                                                                                                                                                                                                                                                                                                                                                                                                                                                                                                                                                                                                                                                                                                                                                                                                                                                                                                                                                                                                                                                                                                                                                                                                              |            |                  |                         |                   |            |                     |                    |                    |                                      |            |
|                                                                                                                                                                                                                                                                                                                                                                                                                                                                                                                                                                                                                                                                                                                                                                                                                                                                                                                                                                                                                                                                                                                                                                                                                                                                                                                                                                                                                                                                                                                                                                                                                                                                                                                                                                                                                                                                                                              |            |                  |                         |                   |            |                     |                    |                    |                                      |            |
|                                                                                                                                                                                                                                                                                                                                                                                                                                                                                                                                                                                                                                                                                                                                                                                                                                                                                                                                                                                                                                                                                                                                                                                                                                                                                                                                                                                                                                                                                                                                                                                                                                                                                                                                                                                                                                                                                                              |            |                  |                         |                   |            |                     |                    |                    |                                      |            |
|                                                                                                                                                                                                                                                                                                                                                                                                                                                                                                                                                                                                                                                                                                                                                                                                                                                                                                                                                                                                                                                                                                                                                                                                                                                                                                                                                                                                                                                                                                                                                                                                                                                                                                                                                                                                                                                                                                              |            |                  |                         |                   |            |                     |                    |                    |                                      |            |
|                                                                                                                                                                                                                                                                                                                                                                                                                                                                                                                                                                                                                                                                                                                                                                                                                                                                                                                                                                                                                                                                                                                                                                                                                                                                                                                                                                                                                                                                                                                                                                                                                                                                                                                                                                                                                                                                                                              |            |                  |                         |                   |            |                     |                    |                    |                                      |            |
|                                                                                                                                                                                                                                                                                                                                                                                                                                                                                                                                                                                                                                                                                                                                                                                                                                                                                                                                                                                                                                                                                                                                                                                                                                                                                                                                                                                                                                                                                                                                                                                                                                                                                                                                                                                                                                                                                                              |            |                  |                         |                   |            |                     |                    |                    |                                      |            |
|                                                                                                                                                                                                                                                                                                                                                                                                                                                                                                                                                                                                                                                                                                                                                                                                                                                                                                                                                                                                                                                                                                                                                                                                                                                                                                                                                                                                                                                                                                                                                                                                                                                                                                                                                                                                                                                                                                              |            |                  |                         |                   |            | +                   |                    |                    |                                      |            |
|                                                                                                                                                                                                                                                                                                                                                                                                                                                                                                                                                                                                                                                                                                                                                                                                                                                                                                                                                                                                                                                                                                                                                                                                                                                                                                                                                                                                                                                                                                                                                                                                                                                                                                                                                                                                                                                                                                              |            |                  |                         |                   |            |                     |                    |                    |                                      |            |
|                                                                                                                                                                                                                                                                                                                                                                                                                                                                                                                                                                                                                                                                                                                                                                                                                                                                                                                                                                                                                                                                                                                                                                                                                                                                                                                                                                                                                                                                                                                                                                                                                                                                                                                                                                                                                                                                                                              |            |                  |                         |                   |            |                     |                    |                    |                                      |            |
|                                                                                                                                                                                                                                                                                                                                                                                                                                                                                                                                                                                                                                                                                                                                                                                                                                                                                                                                                                                                                                                                                                                                                                                                                                                                                                                                                                                                                                                                                                                                                                                                                                                                                                                                                                                                                                                                                                              |            |                  |                         |                   |            |                     |                    |                    |                                      |            |