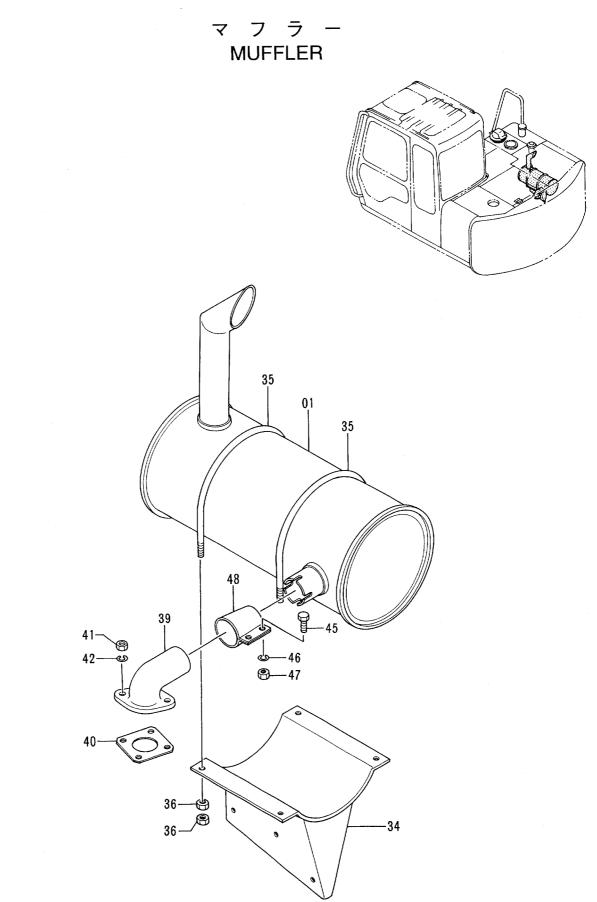

004

エンジ<sup>・</sup>ン ENGINE

|            | 40001-           |                                               |                              |            |                     |                    |            |                                             |           |  |
|------------|------------------|-----------------------------------------------|------------------------------|------------|---------------------|--------------------|------------|---------------------------------------------|-----------|--|
| 符号<br>ITEM | 部品番号<br>PART NO. | 部 品 名<br>PART NAME                            | OF CODE                      | 数量<br>Q'TY | サービス<br>コード<br>S. C | 適用号機<br>SERIAL NO. | 互換性<br>ICA | 代替部<br>REPLACEA<br>PART<br>部品番号<br>PART NO. | 数罿        |  |
| 00         | 4267907          | エンジ ン <b>〈STD〉</b>                            | ENGINE <std></std>           | 1          | Z                   |                    |            |                                             |           |  |
| 00         | 4337978          | エンジ ン <n.europe></n.europe>                   | ENGINE <n.europe></n.europe> | 1          | z                   |                    |            |                                             |           |  |
| 00A        | 4306790          | ・ペ ルト; フアン                                    | •BELT; FAN                   | 2          | z                   |                    |            |                                             |           |  |
| 00B        | 4278859          | • フイルタ;オイル                                    | •FILTER;OIL                  | 1          | z                   |                    |            |                                             |           |  |
| 000        | 4178829          | <ul> <li>フイルタ;フユーエル</li> </ul>                | •FILTER;FUEL                 | 1          | Z                   |                    | 1          |                                             |           |  |
| 00D        | 4170829          | ・スイツチ;プ レツシヤ                                  | •SWITCH; PRES.               | 1          | Z                   |                    |            |                                             |           |  |
| 00E        | 4223444          | <ul> <li>センサ;サーモ</li> </ul>                   | •SENSOR; THERMO              | 1          | Z                   |                    |            |                                             |           |  |
| 00F        | 4306939          | <ul> <li>スイツチ;オーハ<sup>*</sup> −ヒート</li> </ul> | •SWITCH;OVERHEAT             | 1          | z                   |                    |            |                                             |           |  |
| 02         | 8049681          | ブ ラケツト                                        | BRACKET                      | 1          |                     |                    |            |                                             |           |  |
| 03         | 8049680          | フ゛ラケツト                                        | BRACKET                      | 1          |                     |                    |            |                                             | <b></b> . |  |
| 04         | J011025          | ボ ルト;セムス                                      | BOLT;SEMS                    | 8          |                     |                    | ]          |                                             |           |  |
| 07         | 4272585          | ラバ -                                          | RUBBER                       | 2          |                     |                    |            |                                             |           |  |
| 08         | 4086894          | ワツシヤ                                          | WASHER                       | 2          |                     |                    |            |                                             |           |  |
| 09         | A590914          | ワツシヤ;スプ リング                                   | WASHER; SPRING               | 4          |                     |                    |            |                                             |           |  |
| 10         | J950014          | <br>ナツト                                       | NUT                          | 4          |                     |                    | <u> </u>   | ļ                                           |           |  |
| 12         | 4272586          | ラハ <b>* -</b>                                 | RUBBER                       | 4          |                     |                    |            |                                             |           |  |
| 13         | 4275140          | ストツハ°                                         | STOPPER                      | 4          |                     |                    |            |                                             |           |  |
| 14         | J931608          | ボルト                                           | BOLT                         | 2          |                     |                    |            |                                             |           |  |
| 15         | J222016          | ワツシヤ                                          | WASHER                       | 4          |                     |                    |            | 1                                           |           |  |
| 16         | J951016          | ナツト                                           | NUT                          | 2          |                     |                    |            |                                             |           |  |
|            |                  |                                               |                              |            |                     |                    |            |                                             |           |  |
|            |                  |                                               |                              |            | <u> </u>            |                    |            |                                             |           |  |
|            |                  |                                               |                              |            |                     |                    |            |                                             |           |  |
|            |                  |                                               |                              |            |                     |                    |            |                                             |           |  |
|            |                  |                                               |                              |            |                     |                    |            |                                             |           |  |