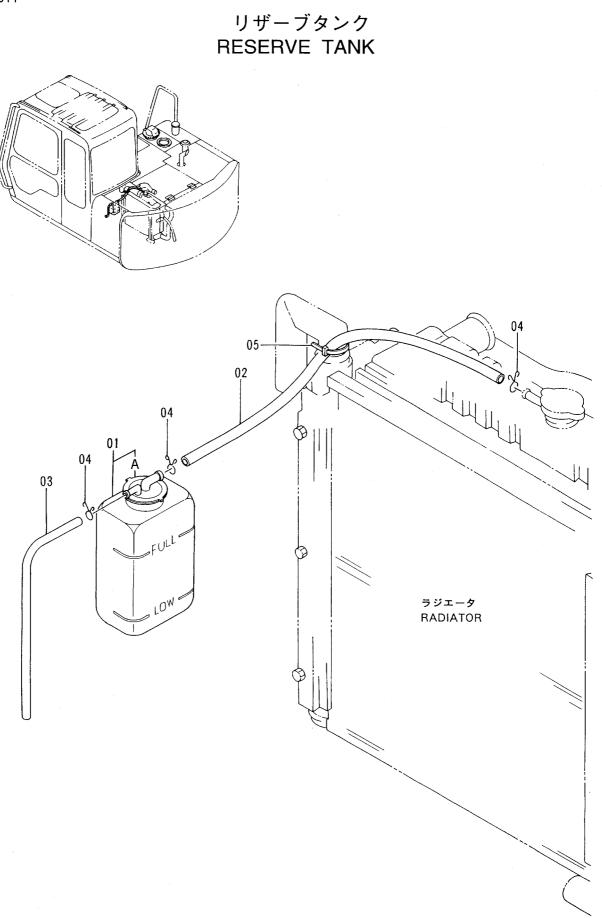

#### 40001-

ラジ<sup>・</sup>エータ RADIATOR

|            |                  |                                |                                |            |                     | 40001-             |            |                                             |    |
|------------|------------------|--------------------------------|--------------------------------|------------|---------------------|--------------------|------------|---------------------------------------------|----|
| 符号<br>ITEM | 部品番号<br>PART NO. | 部 品 名<br>PART NAME             | PART NAME<br>or CODE           | 数量<br>Q'TY | サービス<br>コード<br>S. C | 適用号機<br>SERIAL NO. | 互換性<br>iCA | 代替部<br>REPLACEA<br>PART<br>部品番号<br>PART NO. | 数量 |
| 01-23      | 4304201          | ラジ エータ アツセン                    | RADIATOR ASS'Y                 | 1          |                     |                    |            |                                             |    |
| 01         | 4301306          | ・コア;ラジ エータ                     | • CORE; RADIATOR               | 1          |                     |                    |            |                                             |    |
| 02         | 4217605          | • םישא <sup>י</sup>            | • ROD                          | 2          |                     |                    |            |                                             |    |
| 03         | 4217606          | <ul> <li>ホ*ルト;セムス</li> </ul>   | •BOLT;SEMS                     | 4          |                     |                    | ĺ          |                                             |    |
| 04         | 4206928          | ・プ ラグ ;ト レン                    | • PLUG; DRAIN                  | 1          |                     |                    |            |                                             |    |
| 05         | 4148706          | ・ホース                           | •HOSE                          | 1          |                     |                    |            |                                             |    |
| 07         | 4228160          | <ul> <li>キャップ。</li> </ul>      | •CAP                           | 1          |                     |                    |            |                                             |    |
| 08         | 4301307          | ・ブ・ラケツト                        | • BRACKET                      | 1          |                     |                    |            |                                             |    |
| 09         | 4301308          | ・フ゛ラケツト                        | • BRACKET                      | 1          |                     |                    |            |                                             |    |
| 10         | 4206678          | • 赤 <sup>*</sup> ルト            | • BOLT                         | 6          |                     |                    |            |                                             |    |
| 11         | 4301309          | ・クーラ;オイル                       | •COOLER;OIL                    | 1          |                     |                    |            |                                             |    |
| 12         | 4206678          | <ul> <li>ホ゛ルト;セムス</li> </ul>   | •BOLT;SEMS                     | 6          |                     |                    |            |                                             |    |
| 14         | 4217598          | ・ハ゜ツキン                         | • PACKING                      | 2          |                     |                    |            |                                             |    |
| 15         | 4301310          | <ul> <li>ガイド;フアン</li> </ul>    | •GUIDE;FAN                     | 1          |                     |                    |            |                                             |    |
| 16         | 4206678          | •ボ゛ルト;セムス                      | •BOLT;SEMS                     | 4          |                     |                    |            |                                             |    |
| 17         | 4217595          | ・ハ゜ツキン                         | • PACKING                      | 2          |                     |                    |            |                                             |    |
| 19         | 4333043          | ・ネツト                           | •NET                           | 1          |                     |                    |            |                                             |    |
| 20         | 4206930          | ・ボ゛ルト;ウインク゛                    | •BOLT;WING                     | 2          |                     |                    |            |                                             |    |
| 21         | 4206931          | ・ワツシヤ                          | •WASHER                        | 2          |                     |                    |            |                                             |    |
| 22         | 4301312          | ・ブ・ラケツト                        | • BRACKET                      | 1          |                     |                    |            |                                             |    |
| 23         | 4301313          | <ul> <li>ブ ラケツト</li> </ul>     | • BRACKET                      | 1          |                     |                    |            |                                             |    |
| 26         | 4355123          | ガ ート ; フアン                     | GUARD; FAN                     | 1          | #                   |                    |            |                                             |    |
| ,          |                  | <eu><n.europe></n.europe></eu> | <eu><n.europe></n.europe></eu> |            |                     |                    |            |                                             |    |
| 27         | J020816          | ボ ルト;セムス                       | BOLT; SEMS                     | 3          | #                   |                    |            |                                             |    |
| ,          |                  | <eu><n.europe></n.europe></eu> | <eu><n.europe></n.europe></eu> |            |                     |                    |            |                                             |    |
|            |                  |                                | 1                              |            |                     |                    |            |                                             |    |
|            |                  |                                |                                |            |                     |                    |            |                                             |    |
|            |                  |                                |                                |            |                     |                    |            |                                             |    |
|            |                  |                                |                                |            |                     | 3<br>              |            |                                             |    |
|            |                  |                                |                                |            |                     |                    |            |                                             |    |
|            |                  |                                |                                |            |                     |                    |            |                                             |    |
|            |                  |                                |                                |            |                     |                    |            |                                             |    |
|            |                  |                                |                                |            |                     |                    |            |                                             |    |
|            |                  |                                |                                |            |                     |                    |            |                                             |    |
|            |                  |                                |                                |            |                     |                    |            | <u> </u>                                    |    |
|            |                  |                                |                                |            |                     |                    |            |                                             |    |
|            |                  |                                |                                |            |                     |                    |            |                                             | 1  |
|            |                  |                                |                                |            |                     |                    |            |                                             |    |
|            |                  |                                |                                |            |                     |                    |            |                                             |    |
|            |                  |                                |                                |            |                     |                    |            |                                             |    |