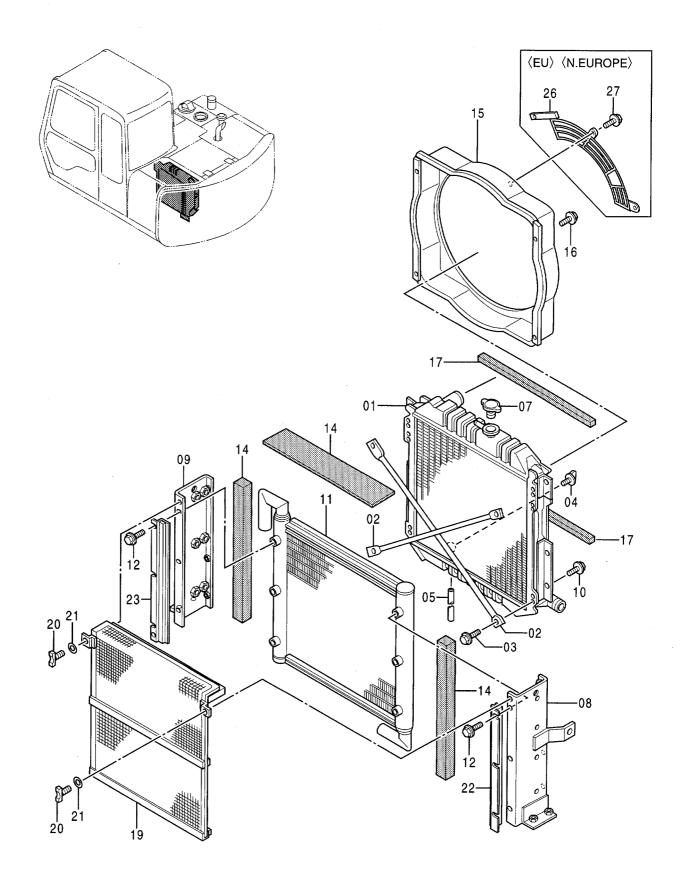

#### 40001-

ラジ<sup>・</sup>エータ RADIATOR

|            |                  |                                |                                |            |                     | 40001-             |            |                                             |    |
|------------|------------------|--------------------------------|--------------------------------|------------|---------------------|--------------------|------------|---------------------------------------------|----|
| 符号<br>ITEM | 部品番号<br>PART NO. | 部 品 名<br>PART NAME             | PART NAME<br>or CODE           | 数量<br>Q'TY | サービス<br>コード<br>S. C | 適用号機<br>SERIAL NO. | 互換性<br>iCA | 代替部<br>REPLACEA<br>PART<br>部品番号<br>PART NO. | 数量 |
| 01-23      | 4304201          | ラジ エータ アツセン                    | RADIATOR ASS'Y                 | 1          |                     |                    |            |                                             |    |
| 01         | 4301306          | ・コア;ラジ エータ                     | • CORE; RADIATOR               | 1          |                     |                    |            |                                             |    |
| 02         | 4217605          | • םישא <sup>י</sup>            | • ROD                          | 2          |                     |                    |            |                                             |    |
| 03         | 4217606          | <ul> <li>ホ*ルト;セムス</li> </ul>   | •BOLT;SEMS                     | 4          |                     |                    | ĺ          |                                             |    |
| 04         | 4206928          | ・プ ラグ ;ト レン                    | • PLUG; DRAIN                  | 1          |                     |                    |            |                                             |    |
| 05         | 4148706          | ・ホース                           | •HOSE                          | 1          |                     |                    |            |                                             |    |
| 07         | 4228160          | <ul> <li>キャップ。</li> </ul>      | •CAP                           | 1          |                     |                    |            |                                             |    |
| 08         | 4301307          | ・ブ・ラケツト                        | • BRACKET                      | 1          |                     |                    |            |                                             |    |
| 09         | 4301308          | ・フ゛ラケツト                        | • BRACKET                      | 1          |                     |                    |            |                                             |    |
| 10         | 4206678          | • 赤 <sup>*</sup> ルト            | • BOLT                         | 6          |                     |                    |            |                                             |    |
| 11         | 4301309          | ・クーラ;オイル                       | •COOLER;OIL                    | 1          |                     |                    |            |                                             |    |
| 12         | 4206678          | <ul> <li>ホ゛ルト;セムス</li> </ul>   | •BOLT;SEMS                     | 6          |                     |                    |            |                                             |    |
| 14         | 4217598          | ・ハ゜ツキン                         | • PACKING                      | 2          |                     |                    |            |                                             |    |
| 15         | 4301310          | <ul> <li>ガイド;フアン</li> </ul>    | •GUIDE;FAN                     | 1          |                     |                    |            |                                             |    |
| 16         | 4206678          | •ボ゛ルト;セムス                      | •BOLT;SEMS                     | 4          |                     |                    |            |                                             |    |
| 17         | 4217595          | ・ハ゜ツキン                         | • PACKING                      | 2          |                     |                    |            |                                             |    |
| 19         | 4333043          | ・ネツト                           | •NET                           | 1          |                     |                    |            |                                             |    |
| 20         | 4206930          | ・ボ゛ルト;ウインク゛                    | •BOLT;WING                     | 2          |                     |                    |            |                                             |    |
| 21         | 4206931          | ・ワツシヤ                          | •WASHER                        | 2          |                     |                    |            |                                             |    |
| 22         | 4301312          | ・ブ・ラケツト                        | • BRACKET                      | 1          |                     |                    |            |                                             |    |
| 23         | 4301313          | <ul> <li>ブ ラケツト</li> </ul>     | • BRACKET                      | 1          |                     |                    |            |                                             |    |
| 26         | 4355123          | ガ ート ; フアン                     | GUARD; FAN                     | 1          | #                   |                    |            |                                             |    |
| ,          |                  | <eu><n.europe></n.europe></eu> | <eu><n.europe></n.europe></eu> |            |                     |                    |            |                                             |    |
| 27         | J020816          | ボ ルト;セムス                       | BOLT; SEMS                     | 3          | #                   |                    |            |                                             |    |
| ,          |                  | <eu><n.europe></n.europe></eu> | <eu><n.europe></n.europe></eu> |            |                     |                    |            |                                             |    |
|            |                  |                                | 1                              |            |                     |                    |            |                                             |    |
|            |                  |                                |                                |            |                     |                    |            |                                             |    |
|            |                  |                                |                                |            |                     |                    |            |                                             |    |
|            |                  |                                |                                |            |                     | 3<br>              |            |                                             |    |
|            |                  |                                |                                |            |                     |                    |            |                                             |    |
|            |                  |                                |                                |            |                     |                    |            |                                             |    |
|            |                  |                                |                                |            |                     |                    |            |                                             |    |
|            |                  |                                |                                |            |                     |                    |            |                                             |    |
|            |                  |                                |                                |            |                     |                    |            |                                             |    |
|            |                  |                                |                                |            |                     |                    |            | <u> </u>                                    |    |
|            |                  |                                |                                |            |                     |                    |            |                                             |    |
|            |                  |                                |                                |            |                     |                    |            |                                             | 1  |
|            |                  |                                |                                |            |                     |                    |            |                                             |    |
|            |                  |                                |                                |            |                     |                    |            |                                             |    |
|            |                  |                                |                                |            |                     |                    |            |                                             |    |