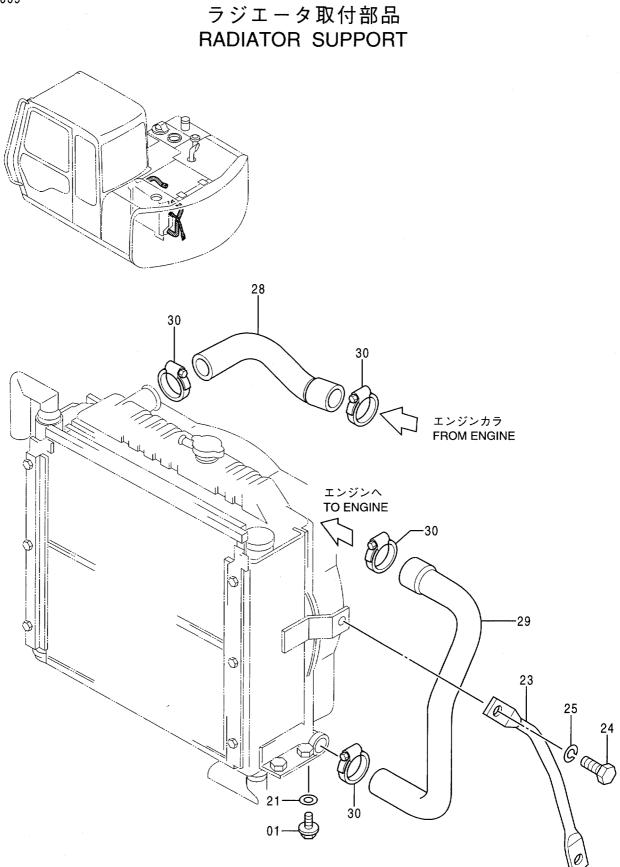

#### 40001-

ラジ<sup>・</sup>エータ RADIATOR

|            |                  |                                |                                |            |                     | 40001-             |            |                                             |    |
|------------|------------------|--------------------------------|--------------------------------|------------|---------------------|--------------------|------------|---------------------------------------------|----|
| 符号<br>ITEM | 部品番号<br>PART NO. | 部 品 名<br>PART NAME             | PART NAME<br>or CODE           | 数量<br>Q'TY | サービス<br>コード<br>S. C | 適用号機<br>SERIAL NO. | 互換性<br>iCA | 代替部<br>REPLACEA<br>PART<br>部品番号<br>PART NO. | 数量 |
| 01-23      | 4304201          | ラジ エータ アツセン                    | RADIATOR ASS'Y                 | 1          |                     |                    |            |                                             |    |
| 01         | 4301306          | ・コア;ラジ エータ                     | • CORE; RADIATOR               | 1          |                     |                    |            |                                             |    |
| 02         | 4217605          | • םישא <sup>י</sup>            | • ROD                          | 2          |                     |                    |            |                                             |    |
| 03         | 4217606          | <ul> <li>ホ*ルト;セムス</li> </ul>   | •BOLT;SEMS                     | 4          |                     |                    | ĺ          |                                             |    |
| 04         | 4206928          | ・プ ラグ ;ト レン                    | • PLUG; DRAIN                  | 1          |                     |                    |            |                                             |    |
| 05         | 4148706          | ・ホース                           | •HOSE                          | 1          |                     |                    |            |                                             |    |
| 07         | 4228160          | <ul> <li>キャップ。</li> </ul>      | •CAP                           | 1          |                     |                    |            |                                             |    |
| 08         | 4301307          | ・ブ・ラケツト                        | • BRACKET                      | 1          |                     |                    |            |                                             |    |
| 09         | 4301308          | ・フ゛ラケツト                        | • BRACKET                      | 1          |                     |                    |            |                                             |    |
| 10         | 4206678          | • 赤 <sup>*</sup> ルト            | • BOLT                         | 6          |                     |                    |            |                                             |    |
| 11         | 4301309          | ・クーラ;オイル                       | •COOLER;OIL                    | 1          |                     |                    |            |                                             |    |
| 12         | 4206678          | <ul> <li>ホ゛ルト;セムス</li> </ul>   | •BOLT;SEMS                     | 6          |                     |                    |            |                                             |    |
| 14         | 4217598          | ・ハ゜ツキン                         | • PACKING                      | 2          |                     |                    |            |                                             |    |
| 15         | 4301310          | <ul> <li>ガイド;フアン</li> </ul>    | •GUIDE;FAN                     | 1          |                     |                    |            |                                             |    |
| 16         | 4206678          | •ボ゛ルト;セムス                      | •BOLT;SEMS                     | 4          |                     |                    |            |                                             |    |
| 17         | 4217595          | ・ハ゜ツキン                         | • PACKING                      | 2          |                     |                    |            |                                             |    |
| 19         | 4333043          | ・ネツト                           | •NET                           | 1          |                     |                    |            |                                             |    |
| 20         | 4206930          | ・ボ゛ルト;ウインク゛                    | •BOLT;WING                     | 2          |                     |                    |            |                                             |    |
| 21         | 4206931          | ・ワツシヤ                          | •WASHER                        | 2          |                     |                    |            |                                             |    |
| 22         | 4301312          | ・ブ・ラケツト                        | • BRACKET                      | 1          |                     |                    |            |                                             |    |
| 23         | 4301313          | <ul> <li>ブ ラケツト</li> </ul>     | • BRACKET                      | 1          |                     |                    |            |                                             |    |
| 26         | 4355123          | ガ ート ; フアン                     | GUARD; FAN                     | 1          | #                   |                    |            |                                             |    |
| ,          |                  | <eu><n.europe></n.europe></eu> | <eu><n.europe></n.europe></eu> |            |                     |                    |            |                                             |    |
| 27         | J020816          | ボ ルト;セムス                       | BOLT; SEMS                     | 3          | #                   |                    |            |                                             |    |
| ,          |                  | <eu><n.europe></n.europe></eu> | <eu><n.europe></n.europe></eu> |            |                     |                    |            |                                             |    |
|            |                  |                                | 1                              |            |                     |                    |            |                                             |    |
|            |                  |                                |                                |            |                     |                    |            |                                             |    |
|            |                  |                                |                                |            |                     |                    |            |                                             |    |
|            |                  |                                |                                |            |                     | 3<br>              |            |                                             |    |
|            |                  |                                |                                |            |                     |                    |            |                                             |    |
|            |                  |                                |                                |            |                     |                    |            |                                             |    |
|            |                  |                                |                                |            |                     |                    |            |                                             |    |
|            |                  |                                |                                |            |                     |                    |            |                                             |    |
|            |                  |                                |                                |            |                     |                    |            |                                             |    |
|            |                  |                                |                                |            |                     |                    |            | <u> </u>                                    |    |
|            |                  |                                |                                |            |                     |                    |            |                                             |    |
|            |                  |                                |                                |            |                     |                    |            |                                             | 1  |
|            |                  |                                |                                |            |                     |                    |            |                                             |    |
|            |                  |                                |                                |            |                     |                    |            |                                             |    |
|            |                  |                                |                                |            |                     |                    |            |                                             |    |