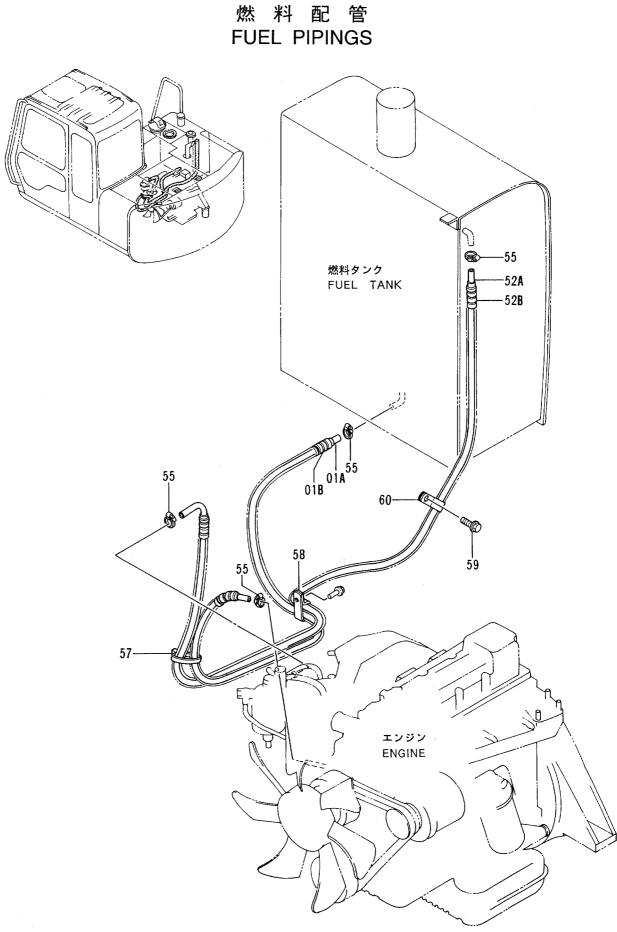

|                                             |                          |  |  |
|            |                  |                    |                      |            |                     |                    |                    |                                             |                          |  |  |
|            |                  |                    |                      |            |                     |                    |                    |                                             |                          |  |  |
|            |                  |                    |                      |            |                     |                    |                    |                                             |                          |  |  |



ネンリヨー ハイカン FUEL PIPINGS

|                                |                                                     |                                                                                                                         |                                                        | 40001-                  |                    |                    |            |                                              |                        |  |
|--------------------------------|-----------------------------------------------------|-------------------------------------------------------------------------------------------------------------------------|--------------------------------------------------------|-------------------------|--------------------|--------------------|------------|-