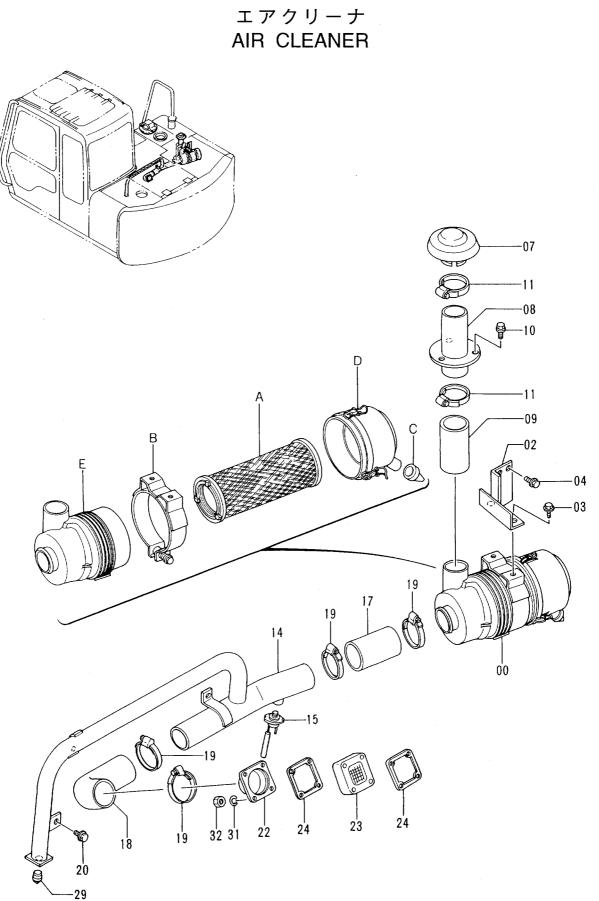

004

エンジ<sup>・</sup>ン ENGINE

|            | 40001-           |                                               |                              |            |                     |                    |            |                                             |           |  |
|------------|------------------|-----------------------------------------------|------------------------------|------------|---------------------|--------------------|------------|---------------------------------------------|-----------|--|
| 符号<br>ITEM | 部品番号<br>PART NO. | 部 品 名<br>PART NAME                            | OF CODE                      | 数量<br>Q'TY | サービス<br>コード<br>S. C | 適用号機<br>SERIAL NO. | 互換性<br>ICA | 代替部<br>REPLACEA<br>PART<br>部品番号<br>PART NO. | 数罿        |  |
| 00         | 4267907          | エンジ ン <b>〈STD〉</b>                            | ENGINE <std></std>           | 1          | Z                   |                    |            |                                             |           |  |
| 00         | 4337978          | エンジ ン <n.europe></n.europe>                   | ENGINE <n.europe></n.europe> | 1          | z                   |                    |            |                                             |           |  |
| 00A        | 4306790          | ・ペ ルト; フアン                                    | •BELT; FAN                   | 2          | z                   |                    |            |                                             |           |  |
| 00B        | 4278859          | • フイルタ;オイル                                    | •FILTER;OIL                  | 1          | z                   |                    |            |                                             |           |  |
| 000        | 4178829          | <ul> <li>フイルタ;フユーエル</li> </ul>                | •FILTER;FUEL                 | 1          | Z                   |                    | 1          |                                             |           |  |
| 00D        | 4170829          | ・スイツチ;プ レツシヤ                                  | •SWITCH; PRES.               | 1          | Z                   |                    |            |                                             |           |  |
| 00E        | 4223444          | <ul> <li>センサ;サーモ</li> </ul>                   | •SENSOR; THERMO              | 1          | Z                   |                    |            |                                             |           |  |
| 00F        | 4306939          | <ul> <li>スイツチ;オーハ<sup>*</sup> −ヒート</li> </ul> | •SWITCH;OVERHEAT             | 1          | z                   |                    |            |                                             |           |  |
| 02         | 8049681          | ブ ラケツト                                        | BRACKET                      | 1          |                     |                    |            |                                             |           |  |
| 03         | 8049680          | フ゛ラケツト                                        | BRACKET                      | 1          |                     |                    |            |                                             | <b></b> . |  |
| 04         | J011025          | ボ ルト;セムス                                      | BOLT;SEMS                    | 8          |                     |                    | ]          |                                             |           |  |
| 07         | 4272585          | ラバ -                                          | RUBBER                       | 2          |                     |                    |            |                                             |           |  |
| 08         | 4086894          | ワツシヤ                                          | WASHER                       | 2          |                     |                    |            |                                             |           |  |
| 09         | A590914          | ワツシヤ;スプ リング                                   | WASHER; SPRING               | 4          |                     |                    |            |                                             |           |  |
| 10         | J950014          | <br>ナツト                                       | NUT                          | 4          |                     |                    | <u> </u>   | ļ                                           |           |  |
| 12         | 4272586          | ラハ <b>* -</b>                                 | RUBBER                       | 4          |                     |                    |            |                                             |           |  |
| 13         | 4275140          | ストツハ°                                         | STOPPER                      | 4          |                     |                    |            |                                             |           |  |
| 14         | J931608          | ボルト                                           | BOLT                         | 2          |                     |                    |            |                                             |           |  |
| 15         | J222016          | ワツシヤ                                          | WASHER                       | 4          |                     |                    |            | 1                                           |           |  |
| 16         | J951016          | ナツト                                           | NUT                          | 2          |                     |                    |            |                                             |           |  |
|            |                  |                                               |                              |            |                     |                    |            |                                             |           |  |
|            |                  |                                               |                              |            | <u> </u>            |                    |            |                                             |           |  |
|            |                  |                                               |                              |            |                     |                    |            |                                             |           |  |
|            |                  |                                               |                              |            |                     |                    |            |                                             |           |  |
|            |                  |                                               |                              |            |                     |                    |            |                                             |           |  |