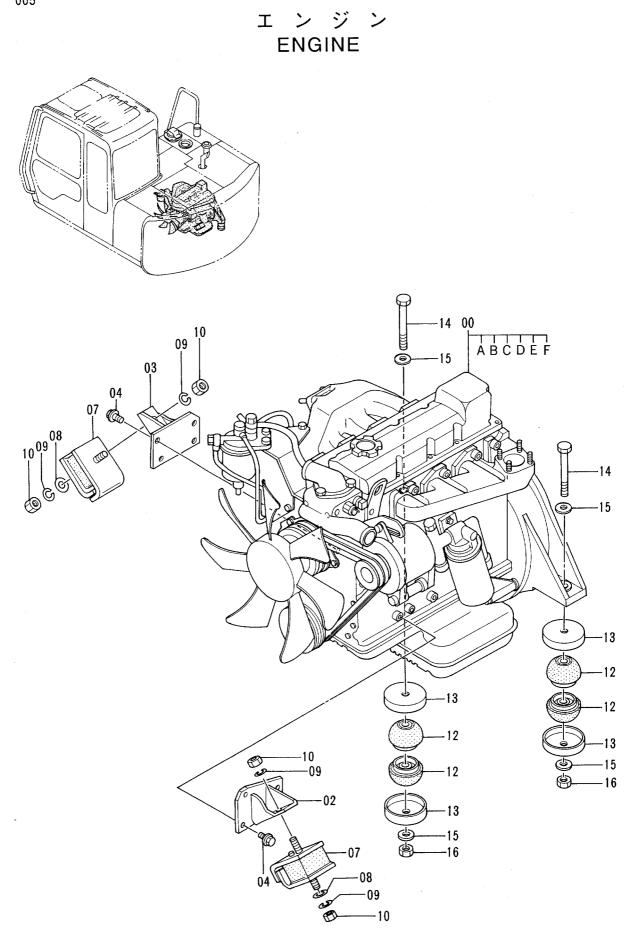

004

エンジ<sup>・</sup>ン ENGINE

|            | 40001-           |                                               |                              |            |                     |                    |            |                                             |           |  |
|------------|------------------|-----------------------------------------------|------------------------------|------------|---------------------|--------------------|------------|---------------------------------------------|-----------|--|
| 符号<br>ITEM | 部品番号<br>PART NO. | 部 品 名<br>PART NAME                            | OF CODE                      | 数量<br>Q'TY | サービス<br>コード<br>S. C | 適用号機<br>SERIAL NO. | 互換性<br>ICA | 代替部<br>REPLACEA<br>PART<br>部品番号<br>PART NO. | 数罿        |  |
| 00         | 4267907          | エンジ ン <b>〈STD〉</b>                            | ENGINE <std></std>           | 1          | Z                   |                    |            |                                             |           |  |
| 00         | 4337978          | エンジ ン <n.europe></n.europe>                   | ENGINE <n.europe></n.europe> | 1          | z                   |                    |            |                                             |           |  |
| 00A        | 4306790          | ・ペ ルト; フアン                                    | •BELT; FAN                   | 2          | z                   |                    |            |                                             |           |  |
| 00B        | 4278859          | • フイルタ;オイル                                    | •FILTER;OIL                  | 1          | z                   |                    |            |                                             |           |  |
| 000        | 4178829          | <ul> <li>フイルタ;フユーエル</li> </ul>                | •FILTER;FUEL                 | 1          | Z                   |                    | 1          |                                             |           |  |
| 00D        | 4170829          | ・スイツチ;プ レツシヤ                                  | •SWITCH; PRES.               | 1          | Z                   |                    |            |                                             |           |  |
| 00E        | 4223444          | <ul> <li>センサ;サーモ</li> </ul>                   | •SENSOR; THERMO              | 1          | Z                   |                    |            |                                             |           |  |
| 00F        | 4306939          | <ul> <li>スイツチ;オーハ<sup>*</sup> −ヒート</li> </ul> | •SWITCH;OVERHEAT             | 1          | z                   |                    |            |                                             |           |  |
| 02         | 8049681          | ブ ラケツト                                        | BRACKET                      | 1          |                     |                    |            |                                             |           |  |
| 03         | 8049680          | フ゛ラケツト                                        | BRACKET                      | 1          |                     |                    |            |                                             | <b></b> . |  |
| 04         | J011025          | ボ ルト;セムス                                      | BOLT;SEMS                    | 8          |                     |                    | ]          |                                             |           |  |
| 07         | 4272585          | ラバ -                                          | RUBBER                       | 2          |                     |                    |            |                                             |           |  |
| 08         | 4086894          | ワツシヤ                                          | WASHER                       | 2          |                     |                    |            |                                             |           |  |
| 09         | A590914          | ワツシヤ;スプ リング                                   | WASHER; SPRING               | 4          |                     |                    |            |                                             |           |  |
| 10         | J950014          | <br>ナツト                                       | NUT                          | 4          |                     |                    | <u> </u>   | ļ                                           |           |  |
| 12         | 4272586          | ラハ <b>* -</b>                                 | RUBBER                       | 4          |                     |                    |            |                                             |           |  |
| 13         | 4275140          | ストツハ°                                         | STOPPER                      | 4          |                     |                    |            |                                             |           |  |
| 14         | J931608          | ボルト                                           | BOLT                         | 2          |                     |                    |            |                                             |           |  |
| 15         | J222016          | ワツシヤ                                          | WASHER                       | 4          |                     |                    |            | 1                                           |           |  |
| 16         | J951016          | ナツト                                           | NUT                          | 2          |                     |                    |            |                                             |           |  |
|            |                  |                                               |                              |            |                     |                    |            |                                             |           |  |
|            |                  |                                               |                              |            | <u> </u>            |                    |            |                                             |           |  |
|            |                  |                                               |                              |            |                     |                    |            |                                             |           |  |
|            |                  |                                               |                              |            |                     |                    |            |                                             |           |  |
|            |                  |                                               |                              |            |                     |                    |            |                                             |           |  |