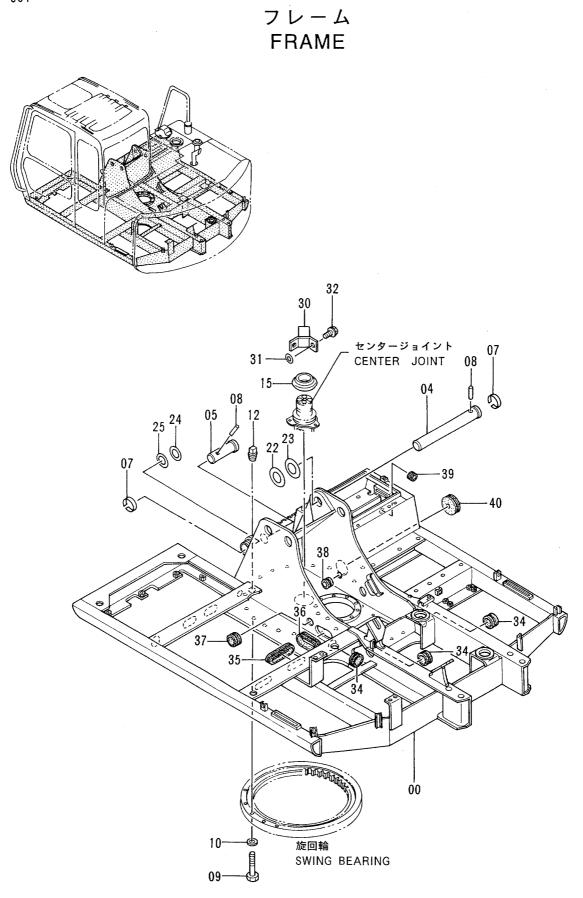

# 上部旋回体 UPPERSTRUCTURE

フレーム FRAME

|            |                  |                    | 40001-               |            |                    |                    |            |                                             |    |  |  |  |
|------------|------------------|--------------------|----------------------|------------|--------------------|--------------------|------------|---------------------------------------------|----|--|--|--|
| 符号<br>ITEM | 部品番号<br>PART NO. | 部 品 名<br>PART NAME | PART NAME<br>or CODE | 数量<br>Q'TY | サービス<br>⊐ード<br>S.C | 適用号機<br>SERIAL NO. | 互換性<br>ICA | 代替部<br>REPLACEA<br>PART<br>部品番号<br>PART NO. | 数量 |  |  |  |
| 00         | 5003518          | フレーム;メイン           | FRAME; MAIN          | 1          |                    |                    | Τ          |                                             |    |  |  |  |
| 04         | 3043504          | ピン                 | PIN                  | 1          |                    |                    |            |                                             |    |  |  |  |
| 05         | 3055930          | ピン                 | PIN                  | 1          |                    |                    |            |                                             |    |  |  |  |
| 07         | 4065688          | リング                | RING                 | 2          |                    |                    |            |                                             |    |  |  |  |
| 08         | 4065689          | ピン                 | PIN                  | 2          |                    |                    |            |                                             |    |  |  |  |
| 09         | J931685          | <br>ボルト            | BOLT                 | 22         |                    |                    |            |                                             |    |  |  |  |
| 10         | J222016          | ワツシヤ               | WASHER               | 22         |                    |                    |            |                                             | -  |  |  |  |
| 12         | J75214           | プ ラグ               | PLUG                 | 1          |                    |                    |            |                                             |    |  |  |  |
| 15         | 4195033          | カバー                | COVER                | 1          |                    | -                  |            |                                             |    |  |  |  |
| 22         | 4224058          | ワツシヤ 2.0           | WASHER 2.0           | 2          | R                  |                    |            |                                             |    |  |  |  |
| 23         | 4224057          | ワツシヤ 1.0           | WASHER 1.0           | 2          | R                  |                    |            |                                             |    |  |  |  |
| 24         | 4180196          | スペーサ 1.2           | SPACER 1.2           | 2          | R                  |                    |            |                                             |    |  |  |  |
| 25         | 4042135          | スペーサ 2.3           | SPACER 2.3           | 1          | R                  |                    |            |                                             |    |  |  |  |
| 30         | 8036895          | ストツハ゜              | STOPPER              | 1          |                    |                    |            |                                             |    |  |  |  |
| 31         | J222012          | ワツシヤ               | WASHER               | 2          |                    |                    |            |                                             |    |  |  |  |
| 32         | J011230          | ボ ルト;セムス           | BOLT; SEMS           | 2          |                    |                    |            |                                             |    |  |  |  |
| 34         | 4509404          | ブ ツシング ; ラバ ー      | BUSHING; RUBBER      | 3          |                    |                    |            |                                             |    |  |  |  |
| 35         | 4293794          | ブ ツシング ; ラバ ー      | BUSHING; RUBBER      | 1          |                    |                    |            |                                             |    |  |  |  |
| 36         | 4293803          | ブ ツシング ; ラバ ー      | BUSHING; RUBBER      | 1          |                    |                    |            |                                             |    |  |  |  |
| 37         | 4201749          | ブ ツシング ; ラバ ー      | BUSHING; RUBBER      | 1          |                    |                    |            |                                             |    |  |  |  |
| 38         | 4210661          | ブ ツシング ; ラバ -      | BUSHING; RUBBER      | 1          |                    |                    |            |                                             |    |  |  |  |
| 39         | 94-2816          | ブ ツシング ; ラバ ー      | BUSHING; RUBBER      | 1          | 3                  |                    |            |                                             |    |  |  |  |
| 40         | 4293796          | ブ ツシング ;ラハ ー       | BUSHING; RUBBER      | 1          |                    |                    |            |                                             |    |  |  |  |
|            |                  |                    |                      |            |                    |                    |            |                                             |    |  |  |  |
|            |                  |                    |                      |            |                    |                    |            |                                             |    |  |  |  |
|            |                  |                    |                      |            |                    |                    |            |                                             |    |  |  |  |
|            |                  |                    |                      |            |                    |                    |            |                                             |    |  |  |  |
|            |                  |                    |                      |            |                    |                    |            |                                             |    |  |  |  |