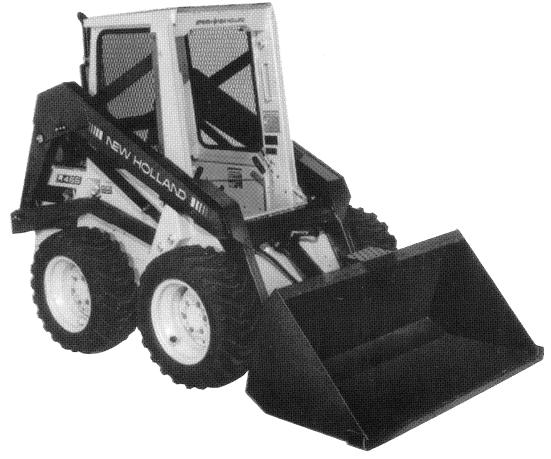

## SERVICE MANUAL SKID-STEER LOADER L-451, L-452, L-454, L-455

## **NEW HOLLAND**



40045140

Reprinted

## CONTENTS

| SAFETY                                       |      |
|----------------------------------------------|------|
| SECTION 1 - OPERATION                        |      |
| SECTION 2 - STEERING ADJUSTMENTS             |      |
| SECTION 3 - HYDROSTATIC TRANSMISSION REMOVAL |      |
| SECTION 4 - HYDROSTATIC PUMP OVERHAUL        |      |
| SECTION 5 - HYDROSTATIC TRANSMISSION MOTORS  |      |
| SECTION 6 - GEAR PUMP                        | 6-1  |
| SECTION 7 - BOOM AND BUCKET CYLINDERS        |      |
| SECTION 8 - CONTROL VALVE                    |      |
| SECTION 9 - FINAL DRIVE                      |      |
| SECTION 10 - ELECTRICAL SYSTEM               | 10-1 |
| SECTION 11 - SEAT ACTIVATED BOOM LOCKOUT     |      |
| SECTION 12 - TROUBLESHOOTING