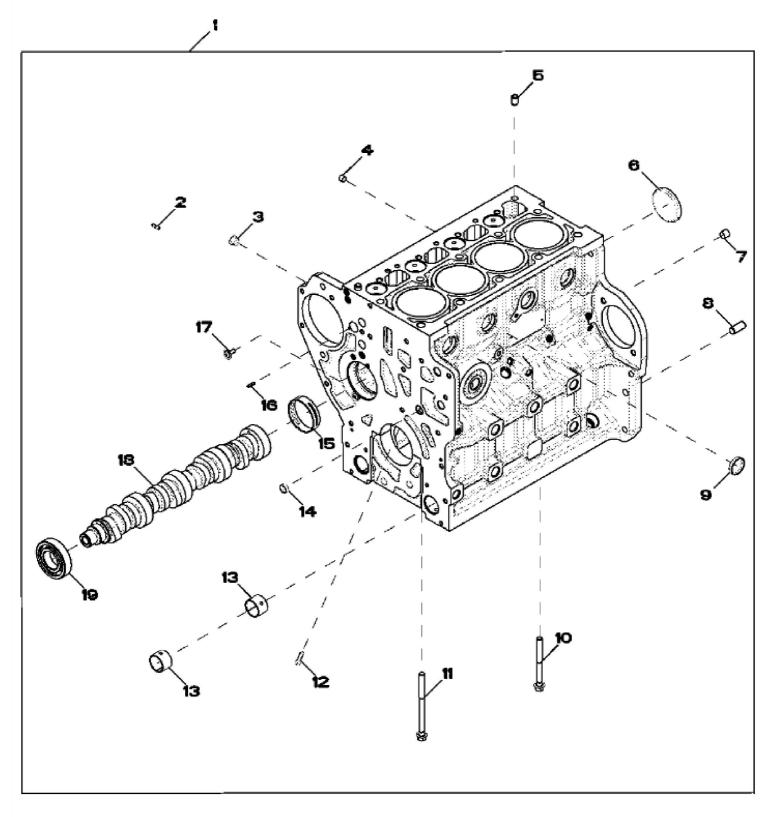

## John Deere > Turf And Utility > LOADER, SKID-STEER > 4024TT012 - LOADER, SKID-STEER > 313 Skid Steer > 20 ENGINE 4024TT012-RE534598 > ST23206 - 4601 CYLINDER BLOCK

|     | -        | DART MANE               |     |                   |                                       |  |
|-----|----------|-------------------------|-----|-------------------|---------------------------------------|--|
| KEY | PART NO. | PART NAME               | QTY | Engine Serial No. | REMARKS                               |  |
| 1   |          | CYLINDER BLOCK          | NA  | 129992            | (MARKED R502568 ) (USE WITH RE515352) |  |
| 1   |          | CYLINDER BLOCK          | NA  | 129993            | (MARKED R522220 ) (USE WITH RE529912) |  |
| 2   | R528188  | PIN                     | 4   |                   |                                       |  |
| 3   | R502725  | PLUG                    | 1   |                   | (Dipstick Tube)                       |  |
| 4   | RE71255  | PIPE PLUG               | 25  |                   | 1/8"-27NPT                            |  |
| 5   | 34M7247  | SPRING PIN              | 2   |                   | 11 X 16 mm                            |  |
| 6   | R504965  | PLUG                    | 1   |                   |                                       |  |
| 7   | 15H685   | PIPE PLUG               | 1   |                   | 1/4"                                  |  |
| 8   | R48685   | DOWEL PIN               | 2   |                   | (SUB FOR A120R)                       |  |
| 9   | R116466  | PLUG                    | 6   |                   |                                       |  |
| 10  | R515003  | SCREW                   | 8   |                   |                                       |  |
| 11  | R515004  | SCREW                   | 2   |                   |                                       |  |
| 12  | R505135  | ORIFICE                 | 4   |                   |                                       |  |
| 13  | R503315  | BUSHING                 | 4   |                   |                                       |  |
| 14  | T18891   | PLUG                    | 1   |                   | OD 16MM                               |  |
| 15  | R504808  | BUSHING                 | 4   |                   |                                       |  |
| 16  | 34M7094  | SPRING PIN              | 1   |                   | 4 X 16 mm                             |  |
| 17  | L157372  | SCREW                   | 2   |                   |                                       |  |
| 18  |          | CAMSHAFT                | 1   |                   | (MARKED R528140) (ORDER RE524771)     |  |
| 18  | RE524771 | CAM KIT                 | 1   |                   |                                       |  |
| 18  | SE501618 | CAMSHAFT REMAN          | 1   |                   | (REMAN FOR RE524771)                  |  |
| 19  | RE518215 | BALL BEARING            | 1   |                   |                                       |  |
|     |          | COMPLETE BLOCK ASSEMBLY | 1   |                   | (9901)                                |  |
|     |          | OIL PUMP INTAKE         | 1   |                   | (1900)                                |  |
|     |          |                         |     |                   |                                       |  |