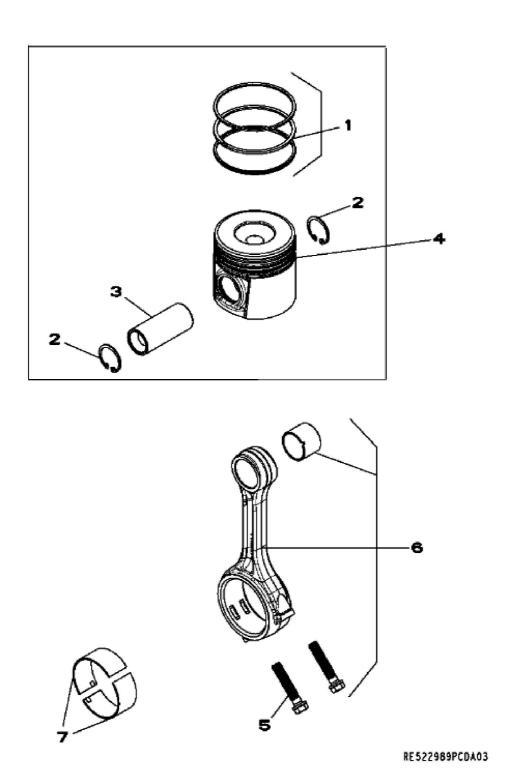

## John Deere > Turf And Utility > LOADER, SKID-STEER > 4024TT012 - LOADER, SKID-STEER > 313 Skid Steer > 20 ENGINE 4024TT012-RE534598 > ST23209 - 4806 CONNECTING RODS / PISTONS

| KEY | PART NO. | PART NAME              | QTY | REMARKS              |  |  |  |
|-----|----------|------------------------|-----|----------------------|--|--|--|
| 1   | RE520935 | PISTON RING KIT        | 4   | STD                  |  |  |  |
| 2   | 40M1855  | SNAP RING              | 8   |                      |  |  |  |
| 3   | R503480  | PISTON PIN             | 4   | OD 30MM              |  |  |  |
| 4   | RE522308 | PISTON REPLACEMENT KIT | 4   | (MARKED RE522094)STD |  |  |  |
| 5   | R502503  | SCREW                  | 8   | M10 X 49             |  |  |  |
| 6   | RE504544 | CONNECTING ROD         | 4   |                      |  |  |  |
| 6   | SE501898 | CONNECTING ROD REMAN   | 1   | (REMAN FOR RE504544) |  |  |  |
| 7   | RE520937 | BEARING KIT            | 4   | STD (9901)           |  |  |  |
|     |          |                        |     |                      |  |  |  |