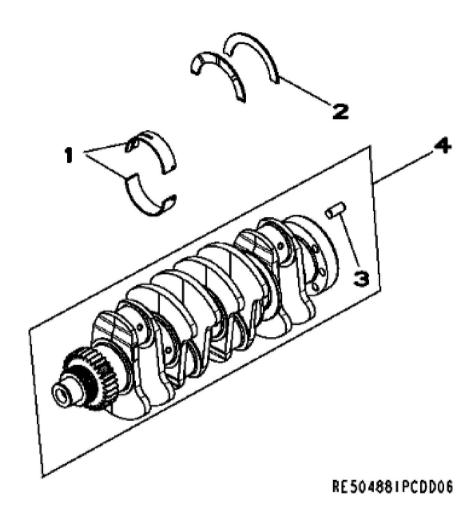

## John Deere > Turf And Utility > LOADER, SKID-STEER > 4024TT012 - LOADER, SKID-STEER > 313 Skid Steer > 20 ENGINE 4024TT012-RE534598 > ST23207 - 4701 CRANKSHAFT / BEARINGS

| KEY | PART NO. | PART NAME        | QTY | REMARKS                              |  |
|-----|----------|------------------|-----|--------------------------------------|--|
| 1   |          | BEARING KIT      | 5   | STD (9901)                           |  |
| 2   | R502796  | THRUST WASHER    | 2   | (1 PC)                               |  |
| 2   |          | KIT              | 1   | (2 PC) (9901)                        |  |
| 3   | R48685   | DOWEL PIN        | 1   |                                      |  |
| 4   | RE504879 | CRANKSHAFT       | 1   |                                      |  |
| 4   | SE501642 | CRANKSHAFT REMAN | 1   | (WITH BEARINGS) (REMAN FOR RE504879) |  |