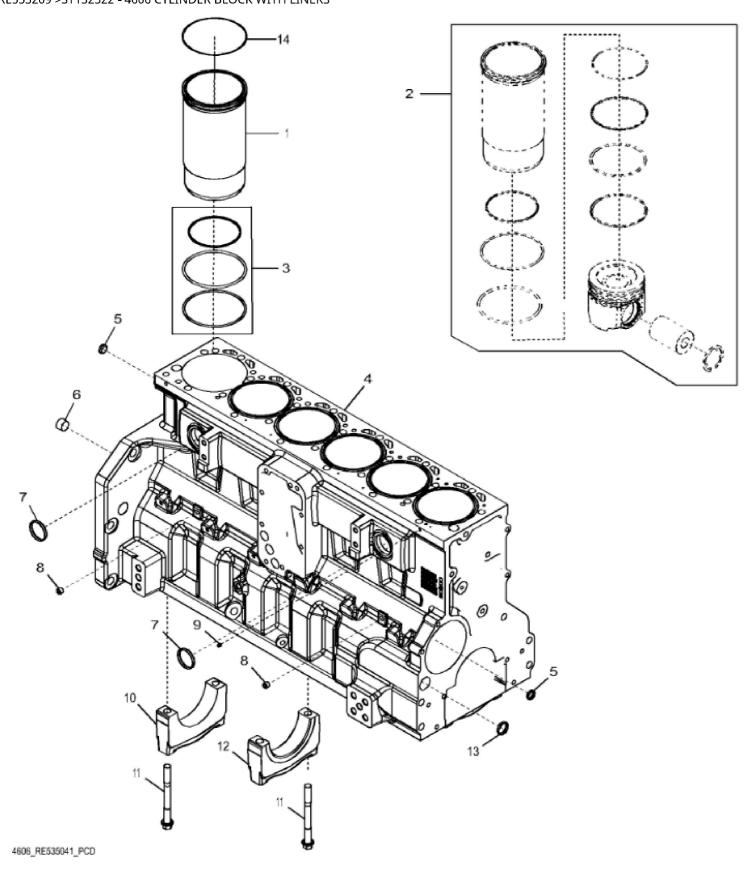

John Deere > Agriculture >TRACTOR >9520RT - TRACTOR >9520RT Tractor (S.N. 906000-)(Worldwide Edition) >20 ENGINE 6135RW203-RE553209 >ST132522 - 4606 CYLINDER BLOCK WITH LINERS

| John Deere > Agriculture > Invieror > 3520K1 Tractor (5.1%, 500000 ) (Worldwide Edition) > 20 Ending of 535KW203 KE333203 > 31132322 + 4000 CTEMPER DEOCR WITH EINERS |          |                  |     |                      |                                          |  |
|-----------------------------------------------------------------------------------------------------------------------------------------------------------------------|----------|------------------|-----|----------------------|------------------------------------------|--|
| KEY                                                                                                                                                                   | PART NO. | PART NAME        | QTY | <b>Engine Serial</b> | REMARKS                                  |  |
|                                                                                                                                                                       |          |                  |     | No.                  |                                          |  |
| 1                                                                                                                                                                     |          | CYLINDER LINER   | 1   |                      | ORDER RE530808                           |  |
| 2                                                                                                                                                                     | RE559262 | PISTON-LINER KIT | 1   |                      | SUB FOR RE530808                         |  |
| 3                                                                                                                                                                     | RE547712 | O-RING KIT       | 6   |                      |                                          |  |
| 4                                                                                                                                                                     |          | CALINDED BI OCK  | 1   | 025020               | ORDER RE536259; MARKED R524714; USE WITH |  |
| 4                                                                                                                                                                     |          | CYLINDER BLOCK   |     | 025930               | RE530817 200 mm                          |  |
| 4                                                                                                                                                                     |          | CYLINDER BLOCK   | 1   | 025024               | ORDER RE536259; MARKED R524714; USE WITH |  |
|                                                                                                                                                                       |          |                  |     | 025931               | RE541424 225 mm                          |  |
| 5                                                                                                                                                                     | T21937   | PLUG             | 2   |                      |                                          |  |
| 6                                                                                                                                                                     | 15H690   | PIPE PLUG        | 1   |                      | 3/4", SUB FOR RE501736                   |  |
| 7                                                                                                                                                                     | R502753  | PLUG             | 2   |                      |                                          |  |
| 8                                                                                                                                                                     | 15H685   | PIPE PLUG        | 2   |                      | 1/4"                                     |  |
| 9                                                                                                                                                                     | AT107509 | PLUG             | 1   |                      |                                          |  |
| 10                                                                                                                                                                    | R518501  | BEARING CAP      | 6   |                      | (Main)                                   |  |
| 11                                                                                                                                                                    | R518579  | CAP SCREW        | 14  |                      |                                          |  |
| 12                                                                                                                                                                    | R518573  | BEARING CAP      | 1   |                      | (Thrust)                                 |  |
| 13                                                                                                                                                                    | R116466  | PLUG             | 1   |                      |                                          |  |
| 14                                                                                                                                                                    | R535114  | SHIM             | 6   |                      |                                          |  |