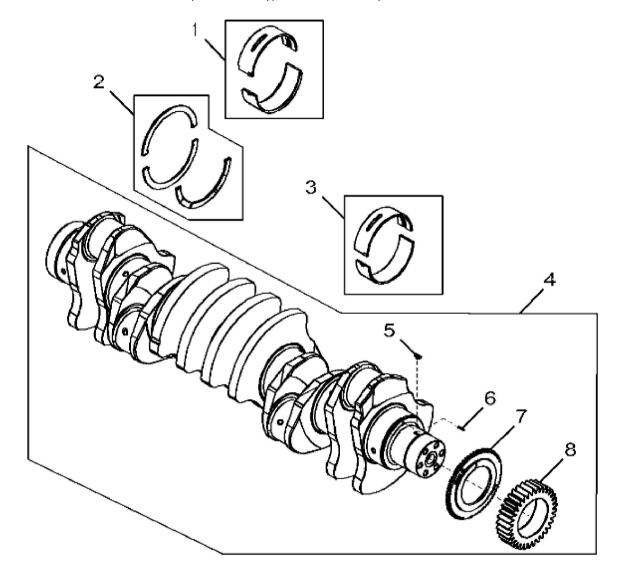

## John Deere > Agriculture >TRACTOR >9520RT - TRACTOR >9520RT Tractor (S.N. 906000-)(Worldwide Edition) >20 ENGINE 6135RW203-RE553209 >ST313344 - 4702 CRANKSHAFT AND BEARINGS

| <u>, , , , , , , , , , , , , , , , , , , </u> |          |                    |     |                            |  |
|-----------------------------------------------|----------|--------------------|-----|----------------------------|--|
| KEY                                           | PART NO. | PART NAME          | QTY | REMARKS                    |  |
| 1                                             | RE530786 | BEARING KIT        | 1   | MARKED R517069 AND R517070 |  |
| 2                                             | RE530885 | WASHER KIT         | 1   | MARKED R520586             |  |
| 3                                             | RE530785 | BEARING KIT        | 6   | MARKED R517068 AND R517065 |  |
| 4                                             | RE522871 | CRANKSHAFT         | 1   |                            |  |
| 4                                             | SE501664 | CRANKSHAFT REMAN   | 1   | REMAN FOR RE522871         |  |
| 5                                             | 26M4224  | SHAFT KEY          | 1   | 4 X 16 mm                  |  |
| 6                                             | 34M7129  | SPRING PIN         | 1   | 3 X 16 mm                  |  |
| 7                                             | R122377  | WHEEL SPEED SENSOR | 1   |                            |  |
| 8                                             | R529684  | GEAR               | 1   |                            |  |
| 4                                             |          |                    |     |                            |  |