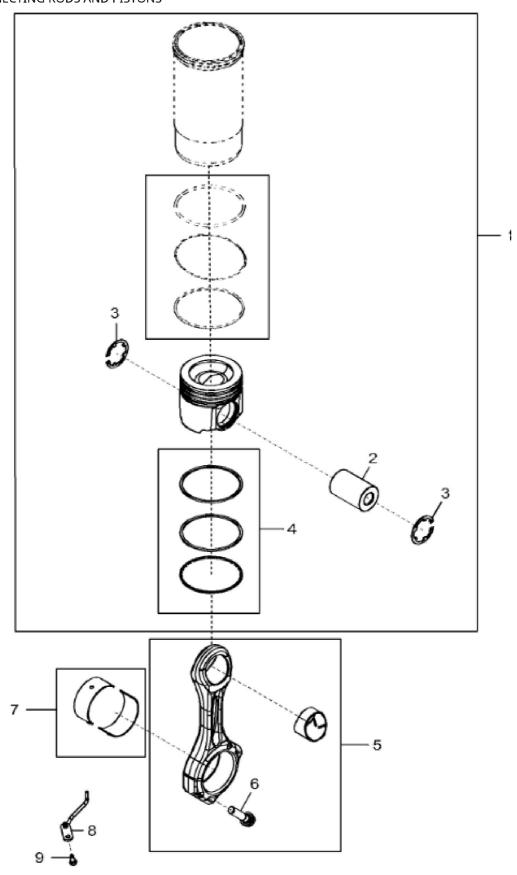

4    |
| 24  | AT107509 | PLUG                        | 1   |                      |                    |
| 25  | R524857  | PLUG                        | 3   |                      |                    |
| 26  | R518327  | VALVE SEAT INSERT           | 24  |                      |                    |
| 27  | R518328  | VALVE                       | 24  |                      |                    |
| 28  | M1206T   | PLUG                        | 5   |                      |                    |
| 29  | 15H690   | PIPE PLUG                   | 1   |                      | 3/4"               |
| 30  | DZ107052 | ENGINE CYLINDER HEAD GASKET | 1   |                      | SUB FOR RE522278   |
| 31  | R116716  | BUSHING                     | 2   |                      |                    |



4803\_RE521101\_PCD

Thank you so much for reading. Please click the "Buy Now!" button below to download the complete manual.



After you pay.

You can download the most perfect and complete manual in the world immediately.

Our support email: ebooklibonline@outlook.com