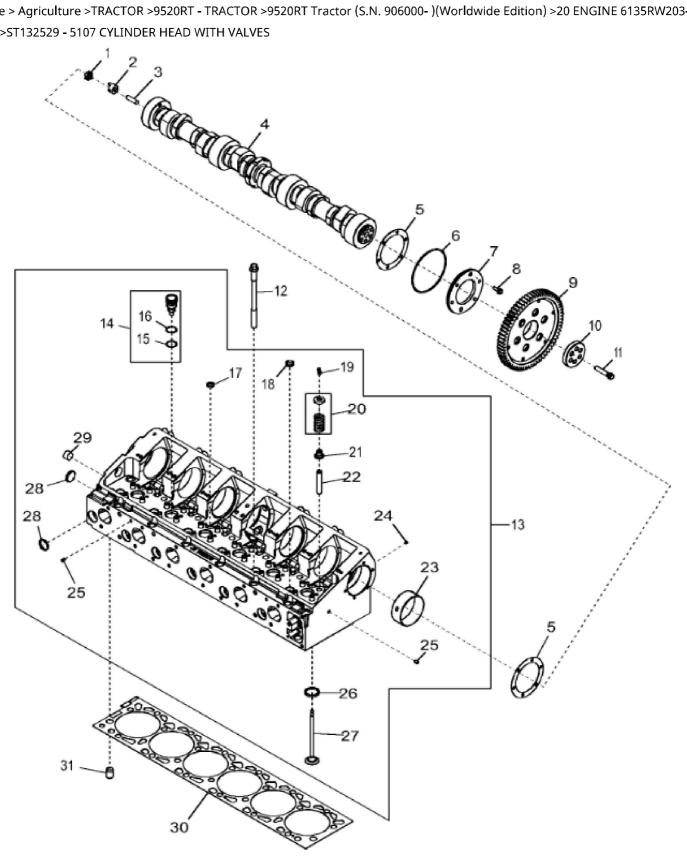

| KEY | PART NO. | PART NAME                   | QTY | Engine Serial<br>No. | REMARKS            |
|-----|----------|-----------------------------|-----|----------------------|--------------------|
| 1   | R545594  | SPIDER                      | 1   |                      | SUB FOR R502027    |
| 2   | R117021  | COUPLING                    | 1   |                      |                    |
| 3   | R117020  | SHAFT                       | 1   |                      |                    |
| 4   | R523162  | CAMSHAFT                    | 1   |                      |                    |
| 4   | SE502274 | CAMSHAFT REMAN              | 1   |                      | REMAN FOR R523162  |
| 5   | R541154  | GASKET                      | 2   |                      | SUB FOR R500211    |
| 6   | R62976   | O-RING                      | 1   |                      |                    |
| 7   | R119158  | RING                        | 1   |                      |                    |
| 8   | 19M7867  | SCREW                       | 6   |                      | M8 X 25            |
| 9   | R529655  | GEAR                        | 1   |                      | SUB FOR R116526    |
| 10  | R526517  | SPACER                      | 1   |                      |                    |
| 11  | R114083  | SCREW                       | 6   |                      |                    |
| 12  | RE530817 | BOLT KIT                    | 1   | 025930               | LGTH = 200 mm      |
| 12  | RE541424 | BOLT KIT                    | 1   | 025931               | LGTH = 225 mm      |
| 13  | RE542776 | CYLINDER HEAD               | 1   |                      | MARKED R525711     |
| 13  | SE502698 | CYLINDER HEAD REMAN         | 1   |                      | REMAN FOR RE542776 |
| 14  | RE531334 | SLEEVE                      | 1   |                      |                    |
| 15  | T122075  | O-RING                      | 1   |                      |                    |
| 16  | R516443  | O-RING                      | 1   |                      |                    |
| 17  | T21937   | PLUG                        | 6   |                      |                    |
| 18  | N102039  | PLUG                        | 6   |                      |                    |
| 19  | R520798  | RETAINER                    | 48  |                      |                    |
| 20  | RE505499 | SPRING KIT                  | 24  |                      |                    |
| 21  | RE523985 | SEAL                        | 24  |                      |                    |
| 22  | R517011  | SLEEVE                      | 24  |                      |                    |
| 23  | R532008  | BUSHING                     | 4   |                      | SUB FOR R522284    |
| 24  | AT107509 | PLUG                        | 1   |                      |                    |
| 25  | R524857  | PLUG                        | 3   |                      |                    |
| 26  | R518327  | VALVE SEAT INSERT           | 24  |                      |                    |
| 27  | R518328  | VALVE                       | 24  |                      |                    |
| 28  | M1206T   | PLUG                        | 5   |                      |                    |
| 29  | 15H690   | PIPE PLUG                   | 1   |                      | 3/4"               |
| 30  | DZ107052 | ENGINE CYLINDER HEAD GASKET | 1   |                      | SUB FOR RE522278   |
| 31  | R116716  | BUSHING                     | 2   |                      |                    |