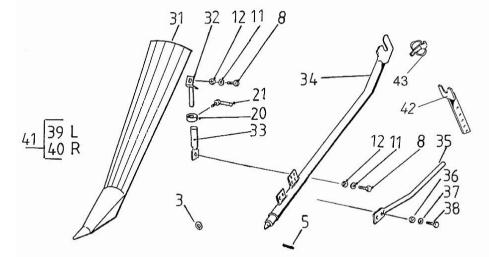

# Section: Cutting table and feeding elevator FOLDING STRAW WALKER

| Fig.     | P/n     | QTY | Name                 |
|----------|---------|-----|----------------------|
| Notes:   |         |     |                      |
| [5435H]  |         |     |                      |
| [545511] |         |     |                      |
| 1        | R702528 | 1   | rod                  |
| 2        | 6210667 | 1   | screw                |
| 3        | R702524 | 1   | rod                  |
| 4        | 7400033 | 1   | washer               |
| 5        | 6226167 | 1   | screw                |
| 6        | 6290034 | 1   | screw                |
| 7        | R702516 | 1   | plate                |
| 8        | R618931 | 1   | shock absorber       |
| 9        | R702502 | 1   | tube                 |
| 10       | R619014 | 1   | shock absorber       |
| 11       | R702521 | 1   | small guard          |
| 12       | R596034 | 1   | screw                |
| 13       | R596036 | 1   | ring                 |
| 14       | R615795 | 1   | screw                |
| 15       | R616697 | 1   | adjustable tensioner |
| 16       | R082544 | 1   | adjustable tensioner |
| 17       | 7414062 | 1   | washer               |
| 18       | R595936 | 1   | nut                  |
| 19       | 7814198 | 1   | pin                  |
| 20       | R082536 | 1   | adjustable tensioner |
| 21       | 7812410 | 1   | pin                  |
| 22       | 6594238 | 1   | nut                  |
| 23       | 0252405 | 1   | grease gun           |
| 24       | 6594148 | 1   | nut                  |
| 25       | 7414059 | 1   | washer               |
| 26       | R618931 | 1   | shock absorber       |
| 27       | R702540 | 1   | handle               |
| 28       | 6226767 | 1   | screw                |
| 29       | R702508 | 1   | hook                 |
| 30       | R702539 | 1   | bushing              |
| 31       | 6771844 | 1   | screw                |
| 32       | R702500 | 1   | separator            |
|          |         |     | RIGHT-HAND SIDE      |
| 33       | R702501 | 1   | separator            |
|          |         |     | LEFT-HAND SIDE       |
| 34       | R702485 | 1   | separator - KIT      |
|          |         |     | INCLUDES 32, 33      |