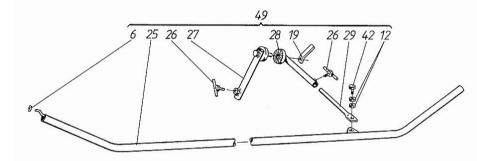

| Fig.              | P/n     | QTY | Name                 |  |
|-------------------|---------|-----|----------------------|--|
| Notes:<br>[5435H] |         |     |                      |  |
| 6                 | R619014 | 4   | shock absorber       |  |
| 12                | 6506434 | 4   | nut                  |  |
| 19                | R595936 | 4   | nut                  |  |
| 25                | R618963 | 1   | tube                 |  |
| 25                | R652141 | 1   | tube                 |  |
|                   |         |     | For Norway           |  |
| 26                | R596035 | 4   | screw                |  |
| 27                | R595864 | 2   | support              |  |
| 28                | R595865 | 2   | tube                 |  |
| 29                | R082550 | 2   | adjustable tensioner |  |
| 42                | 6226977 | 2   | screw                |  |
| 49                | R643603 | 1   | adjustable tensioner |  |