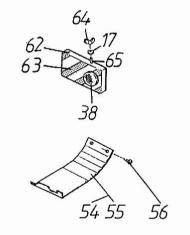

# Section: Cutting table and feeding elevator CUTTING TABLE'S COMMON PARTS

| Fig.                     | P/n     | QTY | Name            |
|--------------------------|---------|-----|-----------------|
| <b>Notes:</b><br>[5435H] |         |     |                 |
| 4                        | R687106 | 1   | support         |
| 5                        | 6598504 | 2   | wing nut        |
| 6                        | 7400030 | 10  | washer          |
| 7                        | R678333 | 1   | stopper         |
| 17                       | 6506234 | 30  | nut             |
| 37                       | R594817 | 2   | support         |
| 38                       | 8020236 | 2   | reflector       |
| 40                       | 6593838 | 5   | nut             |
| 42                       | 6211067 | 5   | screw           |
| 54                       | R689393 | 1   | plate           |
| 55                       | R689394 | 1   | plate           |
|                          |         |     | RIGHT-HAND SIDE |
| 56                       | 7268607 | 4   | block           |
| 62                       | R691390 | 2   | guard           |
| 63                       | 0812714 | 2   | plate           |
| 64                       | 6598704 | 2   | nut             |
| 65                       | 6221467 | 2   | screw           |