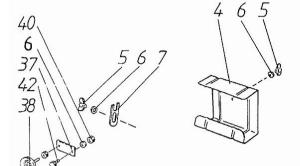

1

1

1

2

2

Ref: 51.00.2

Section: Cutting table and feeding elevator

| Fig.              | P/n     | QTY | Name                     |
|-------------------|---------|-----|--------------------------|
| Notes:<br>[5435H] |         |     |                          |
| 1                 | R625236 | 1   | cover<br>LEFT-HAND SIDE  |
| 2                 | R625237 | 1   | cover<br>RIGHT-HAND SIDE |
| 3                 | R618931 | 2   | shock absorber           |
| 4                 | R618968 | 2   | tube                     |
| 5                 | 7814198 | 2   | pin                      |
| 6                 | R619014 | 4   | shock absorber           |
| 7                 | R618954 | 2   | rod                      |
| 8                 | 6226167 | 2   | screw                    |
| 9                 | R618960 | 2   | rod                      |
| 10                | 7400033 | 2   | washer                   |
| 11                | 7414471 | 2   | washer                   |
| 12                | 6506434 | 4   | nut                      |
| 13                | R615795 | 2   | screw                    |
| 14                | 7812410 | 2   | pin                      |
| 15                | R082536 | 2   | adjustable tensioner     |
| 16                | R616697 | 2   | adjustable tensioner     |
| 17                | R082544 | 2   | adjustable tensioner     |
| 18                | 7414062 | 2   | washer                   |
| 19                | R595936 | 4   | nut                      |
| 20                | R596036 | 2   | ring                     |
| 21                | R596034 | 2   | screw                    |
| 22                | R640998 | 1   | separator                |
| 42                | R588385 | 2   | plate                    |
| 43                | 7814285 | 2   | pin                      |