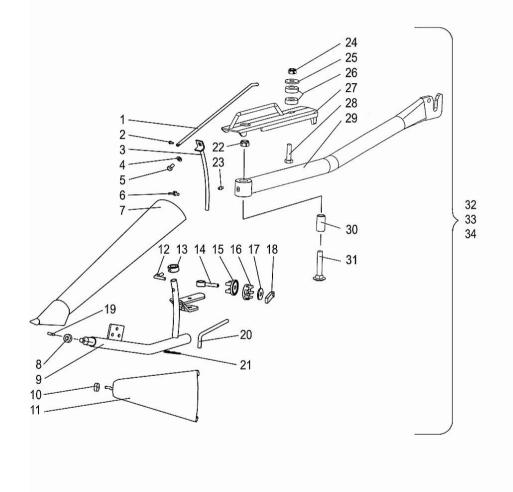

# Section: Cutting table and feeding elevator FOLDING STRAW WALKER

| Fig.     | P/n     | QTY | Name                 |
|----------|---------|-----|----------------------|
| Notes:   |         |     |                      |
| [5435H]  |         |     |                      |
| [545511] |         |     |                      |
| 1        | R702528 | 1   | rod                  |
| 2        | 6210667 | 1   | screw                |
| 3        | R702524 | 1   | rod                  |
| 4        | 7400033 | 1   | washer               |
| 5        | 6226167 | 1   | screw                |
| 6        | 6290034 | 1   | screw                |
| 7        | R702516 | 1   | plate                |
| 8        | R618931 | 1   | shock absorber       |
| 9        | R702502 | 1   | tube                 |
| 10       | R619014 | 1   | shock absorber       |
| 11       | R702521 | 1   | small guard          |
| 12       | R596034 | 1   | screw                |
| 13       | R596036 | 1   | ring                 |
| 14       | R615795 | 1   | screw                |
| 15       | R616697 | 1   | adjustable tensioner |
| 16       | R082544 | 1   | adjustable tensioner |
| 17       | 7414062 | 1   | washer               |
| 18       | R595936 | 1   | nut                  |
| 19       | 7814198 | 1   | pin                  |
| 20       | R082536 | 1   | adjustable tensioner |
| 21       | 7812410 | 1   | pin                  |
| 22       | 6594238 | 1   | nut                  |
| 23       | 0252405 | 1   | grease gun           |
| 24       | 6594148 | 1   | nut                  |
| 25       | 7414059 | 1   | washer               |
| 26       | R618931 | 1   | shock absorber       |
| 27       | R702540 | 1   | handle               |
| 28       | 6226767 | 1   | screw                |
| 29       | R702508 | 1   | hook                 |
| 30       | R702539 | 1   | bushing              |
| 31       | 6771844 | 1   | screw                |
| 32       | R702500 | 1   | separator            |
|          |         |     | RIGHT-HAND SIDE      |
| 33       | R702501 | 1   | separator            |
|          |         |     | LEFT-HAND SIDE       |
| 34       | R702485 | 1   | separator - KIT      |
|          |         |     | INCLUDES 32, 33      |