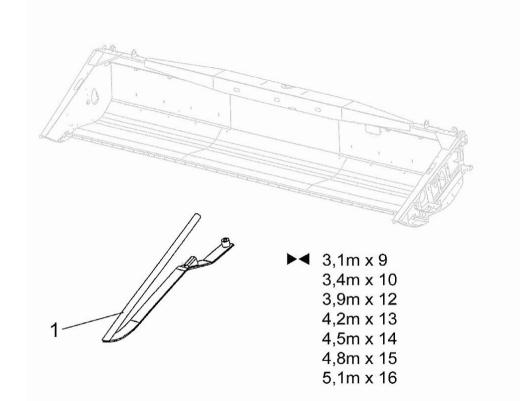

|                          | Section: Cutting table and feeding elevator <b>EARLIFTERS</b> |     |                          | Ref: 51.00.9 |
|--------------------------|---------------------------------------------------------------|-----|--------------------------|--------------|
| Fig.                     | P/n                                                           | QTY | Name                     |              |
| <b>Notes:</b><br>[5435H] |                                                               |     |                          |              |
| 1                        | 0498864                                                       | 9   | earlifter<br>L = mt. 3,1 |              |