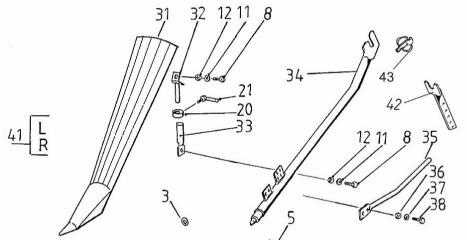

# Section: Cutting table and feeding elevator FOLDING STRAW WALKER

| Fig.     | P/n     | QTY | Name                 |
|----------|---------|-----|----------------------|
| Notes:   |         |     |                      |
| [5435H]  |         |     |                      |
| [545511] |         |     |                      |
| 1        | R702528 | 1   | rod                  |
| 2        | 6210667 | 1   | screw                |
| 3        | R702524 | 1   | rod                  |
| 4        | 7400033 | 1   | washer               |
| 5        | 6226167 | 1   | screw                |
| 6        | 6290034 | 1   | screw                |
| 7        | R702516 | 1   | plate                |
| 8        | R618931 | 1   | shock absorber       |
| 9        | R702502 | 1   | tube                 |
| 10       | R619014 | 1   | shock absorber       |
| 11       | R702521 | 1   | small guard          |
| 12       | R596034 | 1   | screw                |
| 13       | R596036 | 1   | ring                 |
| 14       | R615795 | 1   | screw                |
| 15       | R616697 | 1   | adjustable tensioner |
| 16       | R082544 | 1   | adjustable tensioner |
| 17       | 7414062 | 1   | washer               |
| 18       | R595936 | 1   | nut                  |
| 19       | 7814198 | 1   | pin                  |
| 20       | R082536 | 1   | adjustable tensioner |
| 21       | 7812410 | 1   | pin                  |
| 22       | 6594238 | 1   | nut                  |
| 23       | 0252405 | 1   | grease gun           |
| 24       | 6594148 | 1   | nut                  |
| 25       | 7414059 | 1   | washer               |
| 26       | R618931 | 1   | shock absorber       |
| 27       | R702540 | 1   | handle               |
| 28       | 6226767 | 1   | screw                |
| 29       | R702508 | 1   | hook                 |
| 30       | R702539 | 1   | bushing              |
| 31       | 6771844 | 1   | screw                |
| 32       | R702500 | 1   | separator            |
|          |         |     | RIGHT-HAND SIDE      |
| 33       | R702501 | 1   | separator            |
|          |         |     | LEFT-HAND SIDE       |
| 34       | R702485 | 1   | separator - KIT      |
|          |         |     | INCLUDES 32, 33      |