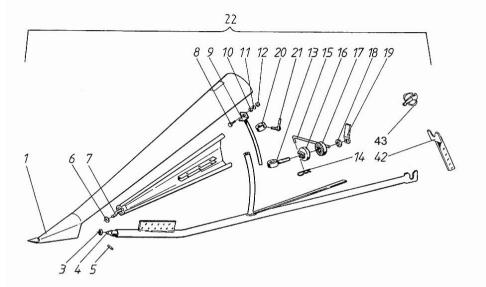

1

1

1

2

2

Ref: 51.00.2

Section: Cutting table and feeding elevator

| Fig.              | P/n     | QTY | Name                     |
|-------------------|---------|-----|--------------------------|
| Notes:<br>[5435H] |         |     |                          |
| 1                 | R625236 | 1   | cover<br>LEFT-HAND SIDE  |
| 2                 | R625237 | 1   | cover<br>RIGHT-HAND SIDE |
| 3                 | R618931 | 2   | shock absorber           |
| 4                 | R618968 | 2   | tube                     |
| 5                 | 7814198 | 2   | pin                      |
| 6                 | R619014 | 4   | shock absorber           |
| 7                 | R618954 | 2   | rod                      |
| 8                 | 6226167 | 2   | screw                    |
| 9                 | R618960 | 2   | rod                      |
| 10                | 7400033 | 2   | washer                   |
| 11                | 7414471 | 2   | washer                   |
| 12                | 6506434 | 4   | nut                      |
| 13                | R615795 | 2   | screw                    |
| 14                | 7812410 | 2   | pin                      |
| 15                | R082536 | 2   | adjustable tensioner     |
| 16                | R616697 | 2   | adjustable tensioner     |
| 17                | R082544 | 2   | adjustable tensioner     |
| 18                | 7414062 | 2   | washer                   |
| 19                | R595936 | 4   | nut                      |
| 20                | R596036 | 2   | ring                     |
| 21                | R596034 | 2   | screw                    |
| 22                | R640998 | 1   | separator                |
| 42                | R588385 | 2   | plate                    |
| 43                | 7814285 | 2   | pin                      |