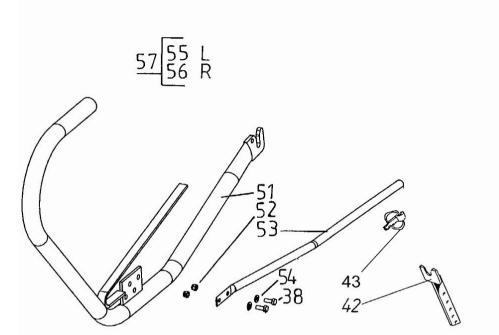

| Section: C<br>BOW DI | utting table and fe | or F | Ref: 51.00.6                  |  |
|----------------------|---------------------|------|-------------------------------|--|
| Fig.                 | P/n                 | QTY  | Name                          |  |
| Notes:<br>[5435H]    |                     |      |                               |  |
| 38                   | 6221267             | 4    | screw                         |  |
| 42                   | R588385             | 2    | plate                         |  |
| 43                   | 7814285             | 2    | pin                           |  |
| 51                   | R698840             | 1    | tube                          |  |
| 52                   | 6594048             | 2    | nut                           |  |
| 53                   | R683151             | 1    | tube                          |  |
| 54                   | 7400032             | 2    | washer                        |  |
| 55                   | R698841             | 1    | tube<br>LEFT-HAND SIDE        |  |
| 56                   | R698842             | 1    | tube<br>RIGHT-HAND SIDE       |  |
| 57                   | R698850             | 1    | tube - KIT<br>INCLUDES 55, 56 |  |