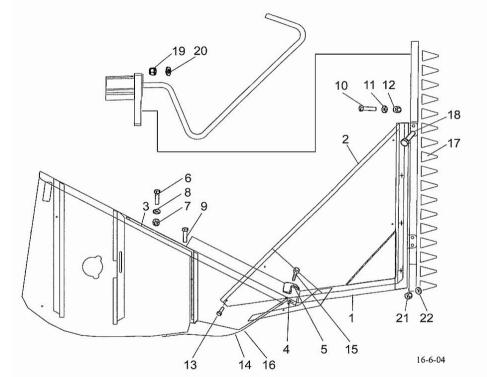

# Section: Cutting table and feeding elevator FOLDING STRAW WALKER

| Fig.     | P/n     | QTY | Name                 |
|----------|---------|-----|----------------------|
| Notes:   |         |     |                      |
| [5435H]  |         |     |                      |
| [545511] |         |     |                      |
| 1        | R702528 | 1   | rod                  |
| 2        | 6210667 | 1   | screw                |
| 3        | R702524 | 1   | rod                  |
| 4        | 7400033 | 1   | washer               |
| 5        | 6226167 | 1   | screw                |
| 6        | 6290034 | 1   | screw                |
| 7        | R702516 | 1   | plate                |
| 8        | R618931 | 1   | shock absorber       |
| 9        | R702502 | 1   | tube                 |
| 10       | R619014 | 1   | shock absorber       |
| 11       | R702521 | 1   | small guard          |
| 12       | R596034 | 1   | screw                |
| 13       | R596036 | 1   | ring                 |
| 14       | R615795 | 1   | screw                |
| 15       | R616697 | 1   | adjustable tensioner |
| 16       | R082544 | 1   | adjustable tensioner |
| 17       | 7414062 | 1   | washer               |
| 18       | R595936 | 1   | nut                  |
| 19       | 7814198 | 1   | pin                  |
| 20       | R082536 | 1   | adjustable tensioner |
| 21       | 7812410 | 1   | pin                  |
| 22       | 6594238 | 1   | nut                  |
| 23       | 0252405 | 1   | grease gun           |
| 24       | 6594148 | 1   | nut                  |
| 25       | 7414059 | 1   | washer               |
| 26       | R618931 | 1   | shock absorber       |
| 27       | R702540 | 1   | handle               |
| 28       | 6226767 | 1   | screw                |
| 29       | R702508 | 1   | hook                 |
| 30       | R702539 | 1   | bushing              |
| 31       | 6771844 | 1   | screw                |
| 32       | R702500 | 1   | separator            |
|          |         |     | RIGHT-HAND SIDE      |
| 33       | R702501 | 1   | separator            |
|          |         |     | LEFT-HAND SIDE       |
| 34       | R702485 | 1   | separator - KIT      |
|          |         |     | INCLUDES 32, 33      |