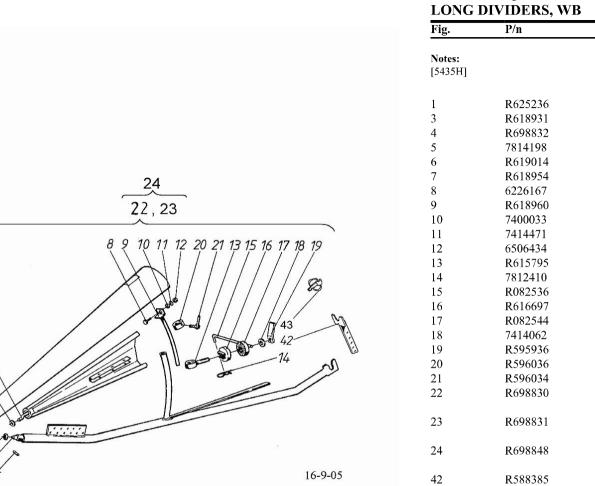

43

7814285

6 7

345

| Section: C               | Ref: 51.00.1 |     |                      |  |
|--------------------------|--------------|-----|----------------------|--|
| LONG E<br>Fig.           | DIVIDERS, WB | QTY | Name                 |  |
| <b>Notes:</b><br>[5435H] |              |     |                      |  |
| 1                        | R625236      | 1   | cover                |  |
| 3                        | R618931      | 2   | shock absorber       |  |
| 4                        | R698832      | 2   | tube                 |  |
| 5                        | 7814198      | 2   | pin                  |  |
| 6                        | R619014      | 4   | shock absorber       |  |
| 7                        | R618954      | 2   | rod                  |  |
| 8                        | 6226167      | 2   | screw                |  |
| 9                        | R618960      | 2   | rod                  |  |
| 10                       | 7400033      | 2   | washer               |  |
| 11                       | 7414471      | 2   | washer               |  |
| 12                       | 6506434      | 4   | nut                  |  |
| 13                       | R615795      | 2   | screw                |  |
| 14                       | 7812410      | 2   | pin                  |  |
| 15                       | R082536      | 2   | adjustable tensioner |  |
| 16                       | R616697      | 2   | adjustable tensioner |  |
| 17                       | R082544      | 2   | adjustable tensioner |  |
| 18                       | 7414062      | 2   | washer               |  |
| 19                       | R595936      | 4   | nut                  |  |
| 20                       | R596036      | 2   | ring                 |  |
| 21                       | R596034      | 2   | screw                |  |
|                          |              | -   |                      |  |