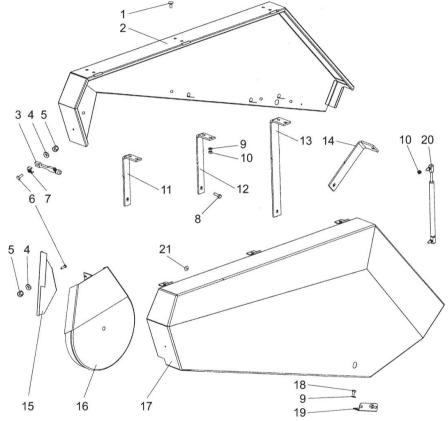

Ref: 51.00.20

| 5445H<br>Section: Cutting table and feeding elevator Re<br>MOWER ASSEMBLY PROTECTION |     |          |  |
|--------------------------------------------------------------------------------------|-----|----------|--|
| Fig.                                                                                 | P/n | QTY Name |  |
| <b>Notes:</b><br>[5445H]                                                             |     |          |  |

|   | 8020236 | 1 | reflector      |
|---|---------|---|----------------|
|   | 0633657 | 3 | spring         |
|   | R594817 | 1 | support        |
|   | R702759 | 1 | small guard    |
|   | 6593838 | 5 | nut            |
|   | 7400030 | 9 | washer         |
|   | 6211067 | 5 | screw          |
|   | 0450459 | 1 | lock           |
|   | 6758144 | 2 | screw          |
| 0 | 7400033 | 2 | washer         |
| 1 | 6506234 | 2 | nut            |
| 2 | 0400522 | 1 | shock absorber |
| 3 | 7400032 | 7 | washer         |
| 4 | 6594038 | 3 | nut            |
| 5 | R702758 | 1 | small guard    |
| 6 | 6221267 | 5 | screw          |
| 7 | 7414469 | 4 | washer         |
| 8 | R702767 | 1 | small guard    |
| 9 | R681539 | 2 | plate          |
| 0 | R702772 | 1 | plate          |
|   |         |   |                |