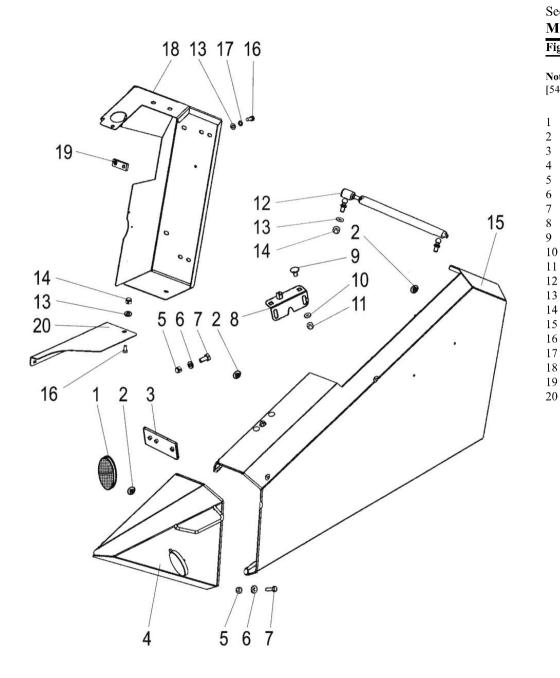

Ref: 51.00.20

| 5445H<br>Section: Cutting table and feeding elevator Re<br>MOWER ASSEMBLY PROTECTION |     |          |  |
|--------------------------------------------------------------------------------------|-----|----------|--|
| Fig.                                                                                 | P/n | QTY Name |  |
| <b>Notes:</b><br>[5445H]                                                             |     |          |  |

|   | 8020236 | 1 | reflector      |
|---|---------|---|----------------|
|   | 0633657 | 3 | spring         |
|   | R594817 | 1 | support        |
|   | R702759 | 1 | small guard    |
|   | 6593838 | 5 | nut            |
|   | 7400030 | 9 | washer         |
|   | 6211067 | 5 | screw          |
|   | 0450459 | 1 | lock           |
|   | 6758144 | 2 | screw          |
| 0 | 7400033 | 2 | washer         |
| 1 | 6506234 | 2 | nut            |
| 2 | 0400522 | 1 | shock absorber |
| 3 | 7400032 | 7 | washer         |
| 4 | 6594038 | 3 | nut            |
| 5 | R702758 | 1 | small guard    |
| 6 | 6221267 | 5 | screw          |
| 7 | 7414469 | 4 | washer         |
| 8 | R702767 | 1 | small guard    |
| 9 | R681539 | 2 | plate          |
| 0 | R702772 | 1 | plate          |
|   |         |   |                |