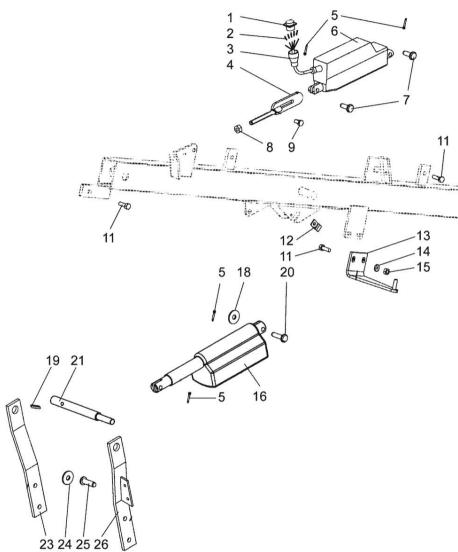

## Section: Cutting table and feeding elevator REEL SUPPORT ARMS, L.H., ELECTRIC

| Fig.                     | P/n     | QTY | Name           |
|--------------------------|---------|-----|----------------|
| <b>Notes:</b><br>[5445H] |         |     |                |
| 1                        | 8031975 | 1   | socket         |
| 2                        | 8030284 | 5   | bushing        |
| 3                        | 8031977 | 1   | cable          |
| 4                        | R702165 | 1   | clamp          |
| 5                        | 7812116 | 4   | split pin      |
| 6                        | 8031935 | 1   | electric motor |
| 7                        | R697981 | 2   | pin            |
| 8                        | 6506431 | 2   | nut            |
| 9                        | 6220867 | 1   | screw          |
| 11                       | 6221467 | 5   | screw          |
| 12                       | R588383 | 1   | bracket        |
| 13                       | R702647 | 1   | support        |
| 14                       | 7400032 | 15  | washer         |
| 15                       | 6506234 | 15  | nut            |
| 16                       | 8031938 | 1   | electric motor |
| 18                       | 7414059 | 2   | washer         |
| 19                       | 7814201 | 1   | pin            |
| 20                       | R702168 | 1   | pin            |
| 21                       | R615375 | 1   | pin            |
| 23                       | R621417 | 1   | bracket        |
| 24                       | 7400033 | 1   | washer         |
| 25                       | R702169 | 1   | pin            |
| 26                       | R621416 | 1   | lever          |