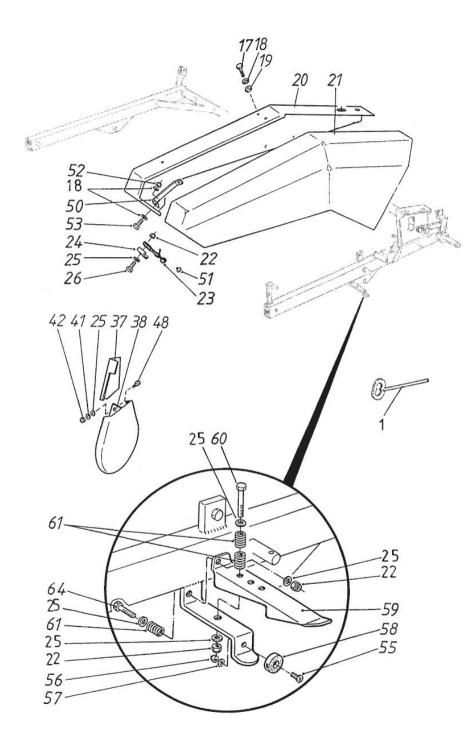

|                          |                                     |     | 5445H        |               |
|--------------------------|-------------------------------------|-----|--------------|---------------|
|                          | Cutting table and fe<br>P REEL GUAR |     |              | Ref: 51.00.19 |
| Fig.                     | P/n                                 | QTY | Name         |               |
| <b>Notes:</b><br>[5445H] |                                     |     |              |               |
| 1                        | R692820                             | 1   | key          |               |
| 17                       | 6221467                             | 6   | screw        |               |
| 18                       | 7400032                             | 8   | washer       |               |
| 19                       | 6506234                             | 6   | nut          |               |
| 20                       | R681297                             | 1   | guard        |               |
| 21                       | R681296                             | 1   | guard        |               |
| 22                       | 6593838                             | 5   | nut          |               |
| 23                       | 0871050                             | 3   | spring       |               |
| 24                       | R672907                             | 3   | cup          |               |
| 25                       | 7400030                             | 9   | washer       |               |
| 26                       | 6211467                             | 5   | screw        |               |
| 37                       | R634718                             | 1   | guard        |               |
| 38                       | R599867                             | 1   | guard        |               |
| 41                       | 7414465                             | 4   | washer       |               |
| 42                       | 6506034                             | 4   | nut          |               |
| 48                       | 6211667                             | 2   | screw        |               |
| 50                       | R692247                             | 1   | support      |               |
| 51                       | 0633657                             | 4   | spring       |               |
| 52                       | 6594038                             | 1   | nut          |               |
| 53                       | 6220486                             | 1   | screw        |               |
| 55                       | 6066614                             | 3   | screw        |               |
| 56                       | 6593738                             | 3   | nut          |               |
| 57                       | 7400029                             | 1   | washer       |               |
| 58                       | 0633658                             | 3   | rubber mount |               |
| 59                       | R693125                             | 1   | bolt         |               |
| 60                       | 6212477                             | 1   | screw        |               |
| 61                       | 0415254                             | 3   | spring       |               |
| 64                       | 6212077                             | 1   | screw        |               |

5445H Section: Cutting table and feeding elevator PICK-UP REFL CUARDS I--> 555422

|    | Fig.                  | P/n     | QTY | Name        |  |
|----|-----------------------|---------|-----|-------------|--|
|    | <b>Notes:</b> [5445H] |         |     |             |  |
|    | 1                     | 6758344 | 7   | screw       |  |
|    | 2                     | R702643 | 1   | small guard |  |
|    | 3                     | 0871050 | 1   | spring      |  |
|    | 4                     | 7400030 | 3   | washer      |  |
|    | 5                     | 6593838 | 3   | nut         |  |
|    | 6                     | 6211467 | 3   | screw       |  |
|    | 7                     | R672907 | 1   | cup         |  |
|    | 8                     | 6221467 | 5   | screw       |  |
|    | 9                     | 7400032 | 15  | washer      |  |
|    | 10                    | 6506234 | 15  | nut         |  |
|    | 11                    | R702636 | 1   | support     |  |
| 0  | 12                    | R702638 | 1   | support     |  |
| Ī  | 13                    | R702639 | 1   | support     |  |
| 1  | 14                    | R702637 | 1   | support     |  |
| L. | 15                    | R634718 | 1   | guard       |  |
|    | 16                    | R599867 | 1   | guard       |  |
|    | 17                    | R702628 | 1   | small guard |  |
|    | 18                    | 6220467 | 2   | screw       |  |
| a  | 19                    | 0450459 | 1   | lock        |  |
|    | 20                    | 0400528 | 1   | spring      |  |
|    | 21                    | 0633657 | 2   | spring      |  |