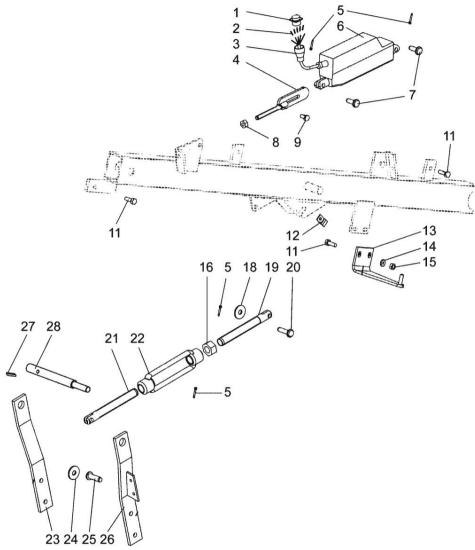

5445H Section: Cutting table and feeding elevator REEL SUPPORT ARMS, L.H., MECHANICAL

| Fig.                     | P/n     | QTY | Name                 |
|--------------------------|---------|-----|----------------------|
| <b>Notes:</b><br>[5445H] |         |     |                      |
| 1                        | 8031975 | 1   | socket               |
| 2                        | 8030284 | 5   | bushing              |
| 3                        | 8031977 | 1   | cable                |
| 4                        | R702165 | 1   | clamp                |
| 5                        | 7812116 | 4   | split pin            |
| 6                        | 8031935 | 1   | electric motor       |
| 7                        | R697981 | 2   | pin                  |
| 8                        | 6506431 | 2   | nut                  |
| 9                        | 6220867 | 1   | screw                |
| 11                       | 6221467 | 5   | screw                |
| 12                       | R588383 | 1   | bracket              |
| 13                       | R702647 | 1   | support              |
| 14                       | 7400032 | 15  | washer               |
| 15                       | 6506234 | 15  | nut                  |
| 16                       | 6507224 | 1   | nut                  |
| 18                       | 7414059 | 2   | washer               |
| 19                       | R702978 | 1   | rod                  |
| 20                       | R702168 | 1   | pin                  |
| 21                       | R702979 | 1   | rod                  |
| 22                       | 0679049 | 1   | adjustable tensioner |
| 23                       | R621417 | 1   | bracket              |
| 24                       | 7400033 | 1   | washer               |
| 25                       | R702169 | 1   | pin                  |
| 26                       | R621416 | 1   | lever                |
| 27                       | 7814201 | 1   | pin                  |
| 28                       | R615375 | 1   | pin                  |