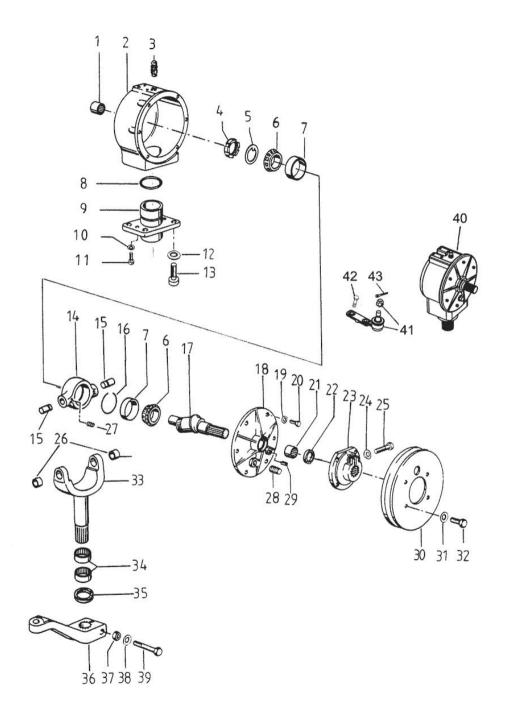

| Section: Cutting table and feeding elevator |
|---------------------------------------------|
| KNIFE DRIVE KK                              |

|          | KNIFE DRIVE KK           |         |     |                 |   |
|----------|--------------------------|---------|-----|-----------------|---|
|          | Fig.                     | P/n     | QTY | Name            | _ |
|          | <b>Notes:</b><br>[5445H] |         |     |                 |   |
|          | 1                        | 0252405 | 1   | grease gun      |   |
|          | 2                        | 6507224 | 1   | nut             |   |
|          | 3                        | 0569321 | 4   | bearing housing |   |
|          | 4                        | 0511054 | 2   | bearing         |   |
|          | 5                        | 6594038 | 6   | nut             |   |
|          | 6                        | 7400032 | 9   | washer          |   |
|          | 7                        | 6221467 | 6   | screw           |   |
|          | 8                        | 7400036 | 1   | washer          |   |
| 3        | 9                        | 7812123 | 2   | split pin       |   |
| ٨        | 10                       | 6226767 | 2   | screw           |   |
| 4 20     | 11                       | 7400033 | 4   | washer          |   |
| 16 7     | 12                       | 6594148 | 2   | nut             |   |
|          | 13                       | R692343 | 1   | box             |   |
| / 13     | 14                       | 0550015 | 1   | bearing         |   |
| 21       | 15                       | 7815254 | 1   | ring            |   |
|          | 16                       | R688400 | 2   | tube            |   |
|          | 17                       | 0493988 | 1   | nut             |   |
| 9 9 9    | 18                       | R692426 | 1   | lever           |   |
| The Land | 19                       | 7400036 | 1   | washer          |   |
| 14 15    | 20                       | 0497728 | 1   | joint           |   |
|          | 21                       | R692438 | 1   | lever           |   |
|          | 22                       | 6522131 | 1   | nut             |   |
|          | 23                       | R692421 | 1   | connecting rod  |   |
| → 22 23  | 24                       | 0497729 | 1   | joint           |   |
|          |                          |         |     |                 |   |