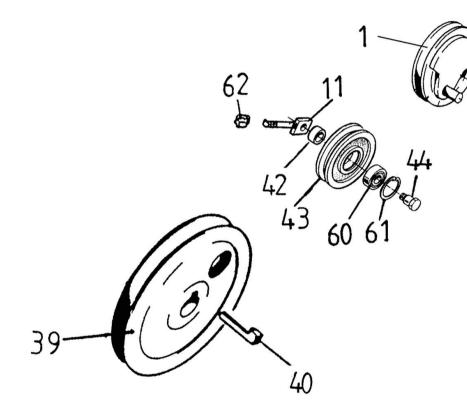

# Section: Cutting table and feeding elevatorCUTTING TABLE PULLEYS WBFig.P/nQTYName

| 'ig.   | P/n       | QTY | Name                 |
|--------|-----------|-----|----------------------|
|        |           |     |                      |
| otes:  |           |     |                      |
| 5445H] |           |     |                      |
| 0      | R697892   | 1   | shaft                |
| 1      | 6594148   | 1   | nut                  |
|        | R652449   | 1   |                      |
| 2<br>3 | R697893   | 1   | stay                 |
|        | R697896   | 1   | special bushing      |
| 4      | K09/890   | 1   | pulley<br>->  P05717 |
| 4      | R700981   | 1   | pulley               |
|        | 11,000,01 | -   | -> P05718            |
| 5      | 7717156   | 1   | key                  |
|        |           |     | -> P05718            |
| 6      | 6594638   | 1   | nut                  |
|        |           |     | -> P05718            |
| 7      | R696959   | 1   | pulley               |
| 8      | R698499   | 1   | washer               |
| 9      | 6227177   | 1   | screw                |
| 0      | 6594238   | 2   | nut                  |
| 1      | 0252420   | 1   | grease gun           |
| 2      | R697890   | 1   | arm                  |
| 2<br>3 | 7815022   | 1   | circlip              |
| 4      | R663251   | 1   | stay                 |
| 5      | 0415225   | 1   | spring               |
| 6      | R663254   | 1   | special bushing      |
| 7      | 6231767   | 1   | screw                |
| 8      | 0660016   | 2   | tensioner            |
| 9      | 7815238   | 2   | circlip              |
| 0      | 0502364   | 2   | bearing              |
| 1      | 7815017   | 1   | circlip              |
|        |           |     |                      |