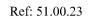

5445H Section: Cutting table and feeding elevator REEL SUPPORT ARMS, L.H., MECHANICAL

| Fig.                     | P/n     | QTY | Name                 |
|--------------------------|---------|-----|----------------------|
| <b>Notes:</b><br>[5445H] |         |     |                      |
| 1                        | 8031975 | 1   | socket               |
| 2                        | 8030284 | 5   | bushing              |
| 3                        | 8031977 | 1   | cable                |
| 4                        | R702165 | 1   | clamp                |
| 5                        | 7812116 | 4   | split pin            |
| 6                        | 8031935 | 1   | electric motor       |
| 7                        | R697981 | 2   | pin                  |
| 8                        | 6506431 | 2   | nut                  |
| 9                        | 6220867 | 1   | screw                |
| 11                       | 6221467 | 5   | screw                |
| 12                       | R588383 | 1   | bracket              |
| 13                       | R702647 | 1   | support              |
| 14                       | 7400032 | 15  | washer               |
| 15                       | 6506234 | 15  | nut                  |
| 16                       | 6507224 | 1   | nut                  |
| 18                       | 7414059 | 2   | washer               |
| 19                       | R702978 | 1   | rod                  |
| 20                       | R702168 | 1   | pin                  |
| 21                       | R702979 | 1   | rod                  |
| 22                       | 0679049 | 1   | adjustable tensioner |
| 23                       | R621417 | 1   | bracket              |
| 24                       | 7400033 | 1   | washer               |
| 25                       | R702169 | 1   | pin                  |
| 26                       | R621416 | 1   | lever                |
| 27                       | 7814201 | 1   | pin                  |
| 28                       | R615375 | 1   | pin                  |

## Section: Cutting table and feeding elevator REEL SUPPORT ARMS, L.H., ELECTRIC

| Fig.                     | P/n     | QTY | Name           |
|--------------------------|---------|-----|----------------|
| <b>Notes:</b><br>[5445H] |         |     |                |
| 1                        | 8031975 | 1   | socket         |
| 2                        | 8030284 | 5   | bushing        |
| 3                        | 8031977 | 1   | cable          |
| 4                        | R702165 | 1   | clamp          |
| 5                        | 7812116 | 4   | split pin      |
| 6                        | 8031935 | 1   | electric motor |
| 7                        | R697981 | 2   | pin            |
| 8                        | 6506431 | 2   | nut            |
| 9                        | 6220867 | 1   | screw          |
| 11                       | 6221467 | 5   | screw          |
| 12                       | R588383 | 1   | bracket        |
| 13                       | R702647 | 1   | support        |
| 14                       | 7400032 | 15  | washer         |
| 15                       | 6506234 | 15  | nut            |
| 16                       | 8031938 | 1   | electric motor |
| 18                       | 7414059 | 2   | washer         |
| 19                       | 7814201 | 1   | pin            |
| 20                       | R702168 | 1   | pin            |
| 21                       | R615375 | 1   | pin            |
| 23                       | R621417 | 1   | bracket        |
| 24                       | 7400033 | 1   | washer         |
| 25                       | R702169 | 1   | pin            |
| 26                       | R621416 | 1   | lever          |