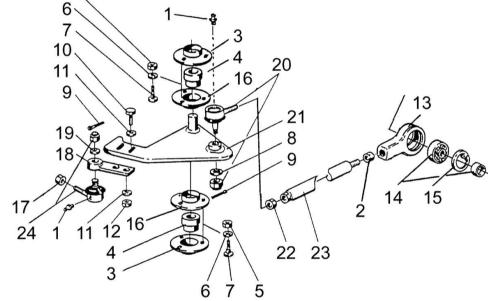

# Section: Cutting table and feeding elevatorCUTTING TABLE PULLEYS WBFig.P/nQTYName

| 'ig.   | P/n       | QTY | Name                 |
|--------|-----------|-----|----------------------|
|        |           |     |                      |
| otes:  |           |     |                      |
| 5445H] |           |     |                      |
| 0      | R697892   | 1   | shaft                |
| 1      | 6594148   | 1   | nut                  |
|        | R652449   | 1   |                      |
| 2<br>3 | R697893   | 1   | stay                 |
|        | R697896   | 1   | special bushing      |
| 4      | K09/890   | 1   | pulley<br>->  P05717 |
| 4      | R700981   | 1   | pulley               |
|        | 11,000,01 | -   | -> P05718            |
| 5      | 7717156   | 1   | key                  |
|        |           |     | -> P05718            |
| 6      | 6594638   | 1   | nut                  |
|        |           |     | -> P05718            |
| 7      | R696959   | 1   | pulley               |
| 8      | R698499   | 1   | washer               |
| 9      | 6227177   | 1   | screw                |
| 0      | 6594238   | 2   | nut                  |
| 1      | 0252420   | 1   | grease gun           |
| 2      | R697890   | 1   | arm                  |
| 2<br>3 | 7815022   | 1   | circlip              |
| 4      | R663251   | 1   | stay                 |
| 5      | 0415225   | 1   | spring               |
| 6      | R663254   | 1   | special bushing      |
| 7      | 6231767   | 1   | screw                |
| 8      | 0660016   | 2   | tensioner            |
| 9      | 7815238   | 2   | circlip              |
| 0      | 0502364   | 2   | bearing              |
| 1      | 7815017   | 1   | circlip              |
|        |           |     |                      |

# Section: Cutting table and feeding elevator CUTTING TABLE PULLEYS KK

| Fig.              | P/n     | QTY | Name            |
|-------------------|---------|-----|-----------------|
| Notes:<br>[5445H] |         |     |                 |
| [0011]            |         |     |                 |
| 1                 | R692498 | 1   | pulley          |
| 11                | R652449 | 1   | stay            |
| 39                | R652284 | 1   | pulley          |
| 40                | 7712050 | 1   | stick           |
| 42                | R066732 | 1   | special bushing |
| 43                | 0660016 | 1   | tensioner       |
| 44                | R596052 | 1   | pin             |
| 60                | 0502364 | 1   | bearing         |
| 61                | 7815238 | 1   | circlip         |
| 62                | 6594148 | 1   | nut             |