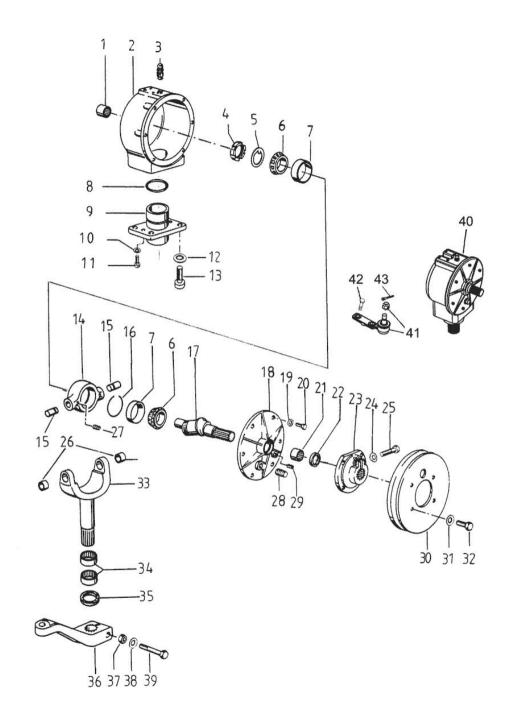

| Section.                 | Cutting table and fe | 5445H | Ref: 51.00.22    |              |
|--------------------------|----------------------|-------|------------------|--------------|
|                          | DRIVE WB             |       |                  | 101.01.00.22 |
| Fig.                     | P/n                  | QTY   | Name             |              |
| <b>Notes:</b><br>[5445H] |                      |       |                  |              |
| 1                        | 0487001              | 1     | bearing          |              |
| 2                        | 0487002              | 1     | box              |              |
| 3                        | 0487003              | 1     | breather         |              |
| 4                        | 0487004              | 1     | nut              |              |
| 5                        | 0487005              | 1     | ring             |              |
| 6                        | 0487006              | 2     | bearing          |              |
| 7                        | 0487007              | 2     | bearing          |              |
| 8                        | 0487015              | 1     | ring             |              |
| 9                        | 0487016              | 1     | base             |              |
| 10                       | 0487017              | 2     | washer           |              |
| 11                       | 0487018              | 2     | screw            |              |
| 12                       | 7514020              | 4     | washer           |              |
| 13                       | 0487033              | 4     | screw            |              |
| 14                       | 0487008              | 1     | box              |              |
| 15                       | 0487009              | 2     | pin              |              |
| 16                       | 0487010              | 1     | ring             |              |
| 17                       | 0487011              | 1     | shaft            |              |
| 18                       | 0487012              | 1     | cover            |              |
| 19                       | 7414469              | 6     | washer           |              |
| 20                       | 6221267              | 6     | screw            |              |
| 21                       | 0487013              | 1     | bearing          |              |
| 22                       | 0487014              | 1     | ring for fitting |              |
| 23                       | 0424372              | 1     | hub              |              |
| 24                       | 0487027              | 1     | washer           |              |
| 25                       | 0487028              | 1     | screw            |              |
| 26                       | 0487020              | 2     | bushing          |              |
| 27                       | 0487043              | 2     | screw            |              |
| 28                       | 0487024              | 1     | connector        |              |
| 29                       | 0487025              | 1     | connector        |              |
| 30                       | 0424373              | 1     | pulley           |              |
| 31                       | 0487030              | 4     | spring washer    |              |
| 32                       | 0487031              | 4     | screw            |              |
| 33                       | 0487021              | 1     | fork             |              |
| 34                       | 0487022              | 2     | bearing          |              |
| 35                       | 0487023              | 1     | ring for fitting |              |
| 36                       | 0424374              | 1     | lever            |              |
| 37                       | 0487035              | 1     | nut              |              |
| 38                       | 0487036              | 1     | spring washer    |              |
| 39                       | 6233577              | 1     | screw            |              |
| 40                       | 0424370              | 1     | gear             |              |
| 41                       | 0424375              | 1     | joint            |              |

| Section: Cutting table and feeding elevator <b>KNIFE DRIVE WB</b> |         |     |           | Ref: 51.00.22 |
|-------------------------------------------------------------------|---------|-----|-----------|---------------|
| Fig.                                                              | P/n     | QTY | Name      |               |
| 42                                                                | 6231167 | 2   | screw     |               |
| 43                                                                | 7812123 | 2   | split pin |               |