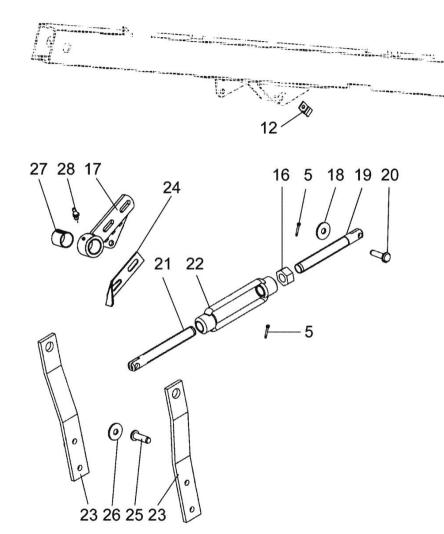

| Fig.              | P/n     | QTY | Name                 |
|-------------------|---------|-----|----------------------|
| Notes:<br>[5445H] |         |     |                      |
| [0]               |         |     |                      |
| 5                 | 7812116 | 4   | split pin            |
| 12                | R588383 | 1   | bracket              |
| 16                | 6507224 | 1   | nut                  |
| 17                | R695330 | 1   | bearing              |
| 18                | 7414059 | 2   | washer               |
| 19                | R702978 | 1   | rod                  |
| 20                | R702168 | 1   | pin                  |
| 21                | R702979 | 1   | rod                  |
| 22                | 0679049 | 1   | adjustable tensioner |
| 23                | R621417 | 2   | bracket              |
| 24                | R633103 | 1   | bracket              |
| 25                | R702169 | 1   | pin                  |
| 26                | 7400033 | 1   | washer               |
| 27                | 0553054 | 1   | special bushing      |
| 28                | 0252420 | 1   | grease gun           |