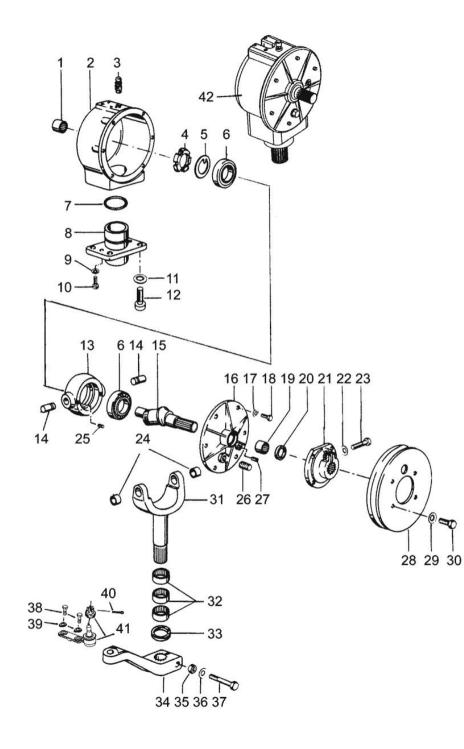

|                          | DRIVING MECHANISM HD 5,1 - 5,7 |     |                      |  |
|--------------------------|--------------------------------|-----|----------------------|--|
| Fig.                     | P/n                            | QTY | Name                 |  |
| <b>Notes:</b><br>[5545H] |                                |     |                      |  |
| 1                        | 0487001                        | 1   | bearing              |  |
| 2                        | 0487002                        | 1   | box                  |  |
| 3                        | 0487003                        | 1   | breather             |  |
| 4                        | 0487037                        | 1   | nut                  |  |
| 5                        | 0487038                        | 1   | lock-nut             |  |
| 6                        | 0487039                        | 2   | bearing              |  |
| 7                        | 0487015                        | 1   | ring                 |  |
| 8                        | 0487042                        | 1   | box                  |  |
| 9                        | 0487017                        | 2   | washer               |  |
| 10                       | 0487018                        | 2   | screw                |  |
| 11                       | 0487032                        | 4   | spring washer        |  |
| 12                       | 0487033                        | 4   | screw                |  |
| 13                       | 0487040                        | 1   | box                  |  |
| 14                       | 0487009                        | 2   | pin                  |  |
| 15                       | 0487041                        | 1   | injection pump shaft |  |
| 16                       | 0487012                        | 1   | cover                |  |
| 17                       | 7414469                        | 6   | washer               |  |
| 18                       | 6221267                        | 6   | screw                |  |
| 19                       | 0487013                        | 1   | bearing              |  |
| 20                       | 0487014                        | 1   | ring for fitting     |  |
| 21                       | 0487026                        | 1   | hub                  |  |
| 22                       | 0487027                        | 1   | washer               |  |
| 23                       | 0487028                        | 1   | screw                |  |
| 24                       | 0487020                        | 2   | bushing              |  |
| 25                       | 0487043                        | 2   | screw                |  |
| 26                       | 0487024                        | 1   | connector            |  |
| 27                       | 0487025                        | 1   | connector            |  |
| 28                       | 0487029                        | 1   | square pulley        |  |
| 29                       | 0487030                        | 4   | spring washer        |  |
| 30                       | 0487031                        | 4   | screw                |  |
| 31                       | 0487044                        | 1   | shaft                |  |
| 32                       | 0487022                        | 3   | bearing              |  |
| 33                       | 0487023                        | 1   | ring for fitting     |  |
| 34                       | 0487034                        | 1   | spring rocker arm    |  |
| 35                       | 0487035                        | 1   | nut                  |  |
| 36                       | 0487036                        | 1   | spring washer        |  |
| 37                       | 6233577                        | 1   | screw                |  |
| 38                       | 6231167                        | 2   | screw                |  |
| 39                       | 7414473                        | 2   | washer               |  |
| 40                       | 7812123                        | 1   | split pin            |  |
| 41                       | 0424375                        | 1   | joint                |  |

|              |                |                    | 5545H              |               |
|--------------|----------------|--------------------|--------------------|---------------|
| Section: Cut | ting table and | l feeding elevator | •                  | Ref: 51.00.15 |
| KNIFE DI     | RIVING MI      | ECHANISM H         | <b>D</b> 5,1 - 5,7 |               |
| Fig.         | P/n            | ΟΤΥ                | Name               |               |

| rig. | F/II    | VII | Name    |
|------|---------|-----|---------|
|      |         |     |         |
| 42   | 0424371 | 1   | gearbox |

| Fig.                     | P/n     | QTY | Name                 |  |
|--------------------------|---------|-----|----------------------|--|
| <b>Notes:</b><br>[5545H] |         |     |                      |  |
| 1                        | 0487001 | 1   | bearing              |  |
| 2                        | 0487002 | 1   | box                  |  |
| 3                        | 0487003 | 1   | breather             |  |
| 4                        | 0487037 | 1   | nut                  |  |
| 5                        | 0487038 | 1   | lock-nut             |  |
| 6                        | 0487039 | 2   | bearing              |  |
| 7                        | 0487015 | 1   | ring                 |  |
| 8                        | 0487042 | 1   | box                  |  |
| 9                        | 0487017 | 2   | washer               |  |
| 10                       | 0487018 | 2   | screw                |  |
| 11                       | 0487032 | 4   | spring washer        |  |
| 12                       | 0487033 | 4   | screw                |  |
| 13                       | 0487040 | 1   | box                  |  |
| 13                       | 0487009 | 2   | pin                  |  |
| 15                       | 0487041 | 1   | injection pump shaft |  |
| 16                       | 0487012 | 1   | cover                |  |
| 17                       | 7414469 | 6   | washer               |  |
| 18                       | 6221267 | 6   | screw                |  |
| 19                       | 0487013 | 1   | bearing              |  |
| 20                       | 0487014 | 1   | ring for fitting     |  |
| 21                       | 0487026 | 1   | hub                  |  |
| 22                       | 0487027 | 1   | washer               |  |
| 23                       | 0487028 | 1   | screw                |  |
| 24                       | 0487020 | 2   | bushing              |  |
| 25                       | 0487043 | 2   | screw                |  |
| 26                       | 0487024 | 1   | connector            |  |
| 20<br>27                 | 0487025 | 1   | connector            |  |
| 28                       | 0487029 | 1   | square pulley        |  |
| 29<br>29                 | 0487030 | 4   | spring washer        |  |
| 30                       | 0487031 | 4   | screw                |  |
| 31                       | 0487044 | 1   | shaft                |  |
| 32                       | 0487022 | 3   | bearing              |  |
| 33                       | 0487023 | 1   | ring for fitting     |  |
| 34                       | 0424452 | 1   | spring rocker arm    |  |
| 35                       | 0487035 | 1   | nut                  |  |
| 36                       | 0487036 | 1   | spring washer        |  |
| 37                       | 6233577 | 1   | screw                |  |
| 38                       | 6231367 | 2   | screw                |  |
| 39                       | 7414473 | 2   | washer               |  |
| 40                       | 0424453 | 1   | flange               |  |
| 42                       | 0424371 | 1   | gearbox              |  |