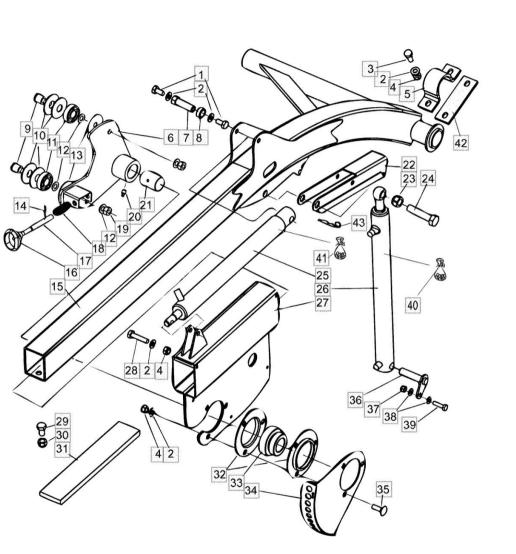

## Ref: 51.00.17

|                          | Section: Cutting table and feeding elevator<br>REEL CARRIER, LEFT |        |                     | Ref: 51.00.17 |
|--------------------------|-------------------------------------------------------------------|--------|---------------------|---------------|
| Fig.                     | P/n                                                               | QTY    | Name                |               |
| <b>Notes:</b><br>[5545H] |                                                                   |        |                     |               |
| 1                        | 6226160                                                           | 2      | screw               |               |
| 2                        | 7400033                                                           | 8      | washer              |               |
| 3                        | 6226767                                                           | 2      | screw               |               |
| 4                        | 6594148                                                           | -<br>6 | nut                 |               |
| 5                        | R671440                                                           | 1      | bearing             |               |
| 6                        | R698602                                                           | 1      | lever               |               |
| 7                        | R698990                                                           | 1      | pin                 |               |
| 8                        | R698997                                                           | 1      | special bushing     |               |
| 9                        | R596050                                                           | 2      | pin                 |               |
| 10                       | R683448                                                           | -<br>4 | disc                |               |
| 11                       | 0502364                                                           | 2      | bearing             |               |
| 12                       | 7414473                                                           | 4      | washer              |               |
| 13                       | R698606                                                           | 2      | disc                |               |
| 14                       | 7414099                                                           | 1      | pin                 |               |
| 15                       | R698959                                                           | 1      | carrier sx/lh/li    |               |
| 16                       | 0879942                                                           | 1      | knob                |               |
| 17                       | R698607                                                           | 1      | pin                 |               |
| 18                       | 0415255                                                           | 1      | spring              |               |
| 19                       | 6506634                                                           | 2      | nut                 |               |
| 20                       | 0252420                                                           | 1      | grease gun          |               |
| 21                       | 0553074                                                           | 1      | special bushing     |               |
| 22                       | R698982                                                           | 1      | support             |               |
| 23                       | 6594438                                                           | 1      | nut                 |               |
| 24                       | 6242560                                                           | 1      | screw               |               |
| 25                       | 0424348                                                           | 1      | cylinder            |               |
| 26                       | 0424346                                                           | 1      | cylinder            |               |
| 27                       | R698955                                                           | 1      | bearing sx/lh/li    |               |
| 28                       | 6227177                                                           | 1      | screw               |               |
| 29                       | 6230927                                                           | 1      | screw               |               |
| 30                       | 6594238                                                           | 1      | nut                 |               |
| 31                       | 9698973                                                           | 1      | plate               |               |
| 32                       | 0569323                                                           | 2      | flange              |               |
| 33                       | 0511335                                                           | -      | bearing             |               |
| 34                       | R698608                                                           | 1      | plate               |               |
| 34                       | R698680                                                           | 1      | ->  660093<br>plate |               |
| 35                       | 6763744                                                           | 3      | -> 660094<br>screw  |               |
| 36                       | R698984                                                           | 1      | pin                 |               |
| 37                       | 6594048                                                           | 1      | nut                 |               |
| 38                       | 7400032                                                           | 1      | washer              |               |

| Ref: | 51 | .00. | .17 |
|------|----|------|-----|
|      |    |      |     |

| 9 10 000 000 000 000 000 000 000 000 000                                                       | 324500               |
|------------------------------------------------------------------------------------------------|----------------------|
| 6 / 8<br>6 / 8<br>6 / 8                                                                        |                      |
| 14<br>14<br>14<br>12<br>12<br>12<br>16<br>17<br>16                                             |                      |
|                                                                                                | 25<br>26<br>27<br>40 |
|                                                                                                | 36 37 38 39          |
| <b>3</b> 0<br><b>3</b> 1<br><b>4</b> 2<br><b>3</b> 2<br><b>3</b> 3<br><b>3</b> 2<br><b>3</b> 3 |                      |

|      | Cutting table and fe<br>CARRIER, LEF | or  | Ref: 51.00.17       |  |
|------|--------------------------------------|-----|---------------------|--|
| Fig. | P/n                                  | QTY | Name                |  |
| 39   | 6221667                              | 1   | screw               |  |
| 40   | 0482342                              | 1   | seal ring kit       |  |
| 41   | 0482344                              | 1   | seal ring kit       |  |
| 42   | R700489                              | 1   | plate<br> -> 660094 |  |
| 43   | 7812424                              | 1   | pin<br> -> 660094   |  |