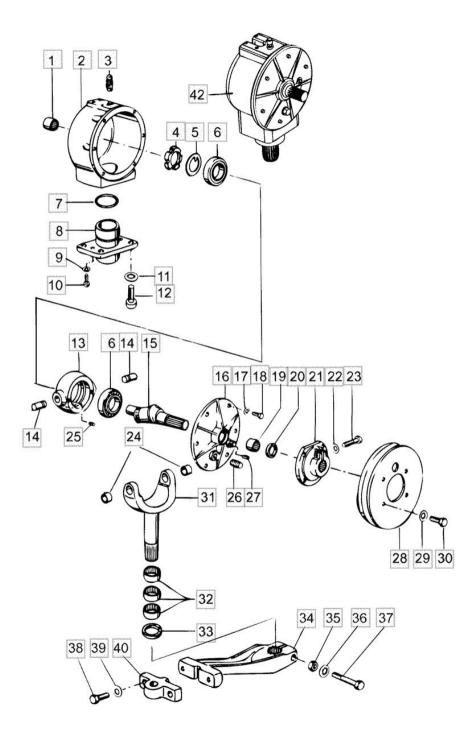

|                          | DRIVING MECHANISM HD 5,1 - 5,7 |     |                      |  |
|--------------------------|--------------------------------|-----|----------------------|--|
| Fig.                     | P/n                            | QTY | Name                 |  |
| <b>Notes:</b><br>[5545H] |                                |     |                      |  |
| 1                        | 0487001                        | 1   | bearing              |  |
| 2                        | 0487002                        | 1   | box                  |  |
| 3                        | 0487003                        | 1   | breather             |  |
| 4                        | 0487037                        | 1   | nut                  |  |
| 5                        | 0487038                        | 1   | lock-nut             |  |
| 6                        | 0487039                        | 2   | bearing              |  |
| 7                        | 0487015                        | 1   | ring                 |  |
| 8                        | 0487042                        | 1   | box                  |  |
| 9                        | 0487017                        | 2   | washer               |  |
| 10                       | 0487018                        | 2   | screw                |  |
| 11                       | 0487032                        | 4   | spring washer        |  |
| 12                       | 0487033                        | 4   | screw                |  |
| 13                       | 0487040                        | 1   | box                  |  |
| 14                       | 0487009                        | 2   | pin                  |  |
| 15                       | 0487041                        | 1   | injection pump shaft |  |
| 16                       | 0487012                        | 1   | cover                |  |
| 17                       | 7414469                        | 6   | washer               |  |
| 18                       | 6221267                        | 6   | screw                |  |
| 19                       | 0487013                        | 1   | bearing              |  |
| 20                       | 0487014                        | 1   | ring for fitting     |  |
| 21                       | 0487026                        | 1   | hub                  |  |
| 22                       | 0487027                        | 1   | washer               |  |
| 23                       | 0487028                        | 1   | screw                |  |
| 24                       | 0487020                        | 2   | bushing              |  |
| 25                       | 0487043                        | 2   | screw                |  |
| 26                       | 0487024                        | 1   | connector            |  |
| 27                       | 0487025                        | 1   | connector            |  |
| 28                       | 0487029                        | 1   | square pulley        |  |
| 29                       | 0487030                        | 4   | spring washer        |  |
| 30                       | 0487031                        | 4   | screw                |  |
| 31                       | 0487044                        | 1   | shaft                |  |
| 32                       | 0487022                        | 3   | bearing              |  |
| 33                       | 0487023                        | 1   | ring for fitting     |  |
| 34                       | 0487034                        | 1   | spring rocker arm    |  |
| 35                       | 0487035                        | 1   | nut                  |  |
| 36                       | 0487036                        | 1   | spring washer        |  |
| 37                       | 6233577                        | 1   | screw                |  |
| 38                       | 6231167                        | 2   | screw                |  |
| 39                       | 7414473                        | 2   | washer               |  |
| 40                       | 7812123                        | 1   | split pin            |  |
| 41                       | 0424375                        | 1   | joint                |  |

|              |                |                    | 5545H              |               |
|--------------|----------------|--------------------|--------------------|---------------|
| Section: Cut | ting table and | l feeding elevator | •                  | Ref: 51.00.15 |
| KNIFE DI     | RIVING MI      | ECHANISM H         | <b>D</b> 5,1 - 5,7 |               |
| Fig.         | P/n            | ΟΤΥ                | Name               |               |

| rig. | F/II    | VII | Name    |
|------|---------|-----|---------|
|      |         |     |         |
| 42   | 0424371 | 1   | gearbox |

| Fig.                     | P/n     | QTY | Name                 |  |
|--------------------------|---------|-----|----------------------|--|
| <b>Notes:</b><br>[5545H] |         |     |                      |  |
| 1                        | 0487001 | 1   | bearing              |  |
| 2                        | 0487002 | 1   | box                  |  |
| 3                        | 0487003 | 1   | breather             |  |
| 4                        | 0487037 | 1   | nut                  |  |
| 5                        | 0487038 | 1   | lock-nut             |  |
| 6                        | 0487039 | 2   | bearing              |  |
| 7                        | 0487015 | 1   | ring                 |  |
| 8                        | 0487042 | 1   | box                  |  |
| 9                        | 0487017 | 2   | washer               |  |
| 10                       | 0487018 | 2   | screw                |  |
| 11                       | 0487032 | 4   | spring washer        |  |
| 12                       | 0487033 | 4   | screw                |  |
| 13                       | 0487040 | 1   | box                  |  |
| 13                       | 0487009 | 2   | pin                  |  |
| 15                       | 0487041 | 1   | injection pump shaft |  |
| 16                       | 0487012 | 1   | cover                |  |
| 17                       | 7414469 | 6   | washer               |  |
| 18                       | 6221267 | 6   | screw                |  |
| 19                       | 0487013 | 1   | bearing              |  |
| 20                       | 0487014 | 1   | ring for fitting     |  |
| 21                       | 0487026 | 1   | hub                  |  |
| 22                       | 0487027 | 1   | washer               |  |
| 23                       | 0487028 | 1   | screw                |  |
| 24                       | 0487020 | 2   | bushing              |  |
| 25                       | 0487043 | 2   | screw                |  |
| 26                       | 0487024 | 1   | connector            |  |
| 20<br>27                 | 0487025 | 1   | connector            |  |
| 28                       | 0487029 | 1   | square pulley        |  |
| 29<br>29                 | 0487030 | 4   | spring washer        |  |
| 30                       | 0487031 | 4   | screw                |  |
| 31                       | 0487044 | 1   | shaft                |  |
| 32                       | 0487022 | 3   | bearing              |  |
| 33                       | 0487023 | 1   | ring for fitting     |  |
| 34                       | 0424452 | 1   | spring rocker arm    |  |
| 35                       | 0487035 | 1   | nut                  |  |
| 36                       | 0487036 | 1   | spring washer        |  |
| 37                       | 6233577 | 1   | screw                |  |
| 38                       | 6231367 | 2   | screw                |  |
| 39                       | 7414473 | 2   | washer               |  |
| 40                       | 0424453 | 1   | flange               |  |
| 42                       | 0424371 | 1   | gearbox              |  |