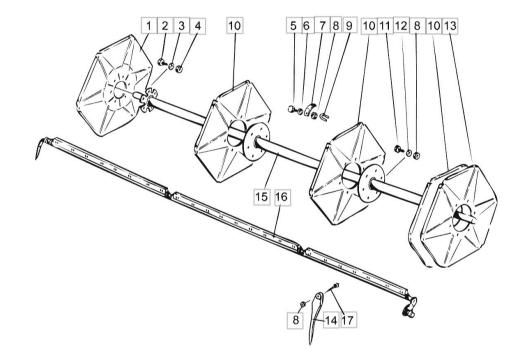

| Section: Cutting table and feeding elevator<br><b>PICK-UP REEL 5,1M</b> |         |     | Ref: 51.00.22 |  |
|-------------------------------------------------------------------------|---------|-----|---------------|--|
| Fig.                                                                    | P/n     | QTY | Name          |  |
| <b>Notes:</b><br>[5545H]                                                |         |     |               |  |
| 1                                                                       | R683121 | 1   | disc          |  |
| 2                                                                       | 6220867 | 12  | screw         |  |
| 3                                                                       | 7400032 | 6   | washer        |  |
| 4                                                                       | 6594038 | 6   | nut           |  |
| 5                                                                       | 6211067 | 60  | screw         |  |
| 6                                                                       | 7400030 | 60  | washer        |  |
| 7                                                                       | R672223 | 30  | angular       |  |
| 8                                                                       | 6593838 | 258 | nut           |  |
| 9                                                                       | R672224 | 30  | clamp         |  |
| 10                                                                      | R678094 | 3   | disc          |  |
| 11                                                                      | 6210667 | 18  | screw         |  |
| 12                                                                      | 7414055 | 18  | washer        |  |
| 13                                                                      | R678095 | 1   | disc          |  |
|                                                                         |         |     |               |  |

spring

shaft

screw

injection pump shaft

1

6

210

210

0633837

R698667

R698664

6754314

14

15

16 17

Thank you so much for reading. Please click the "Buy Now!" button below to download the complete manual.