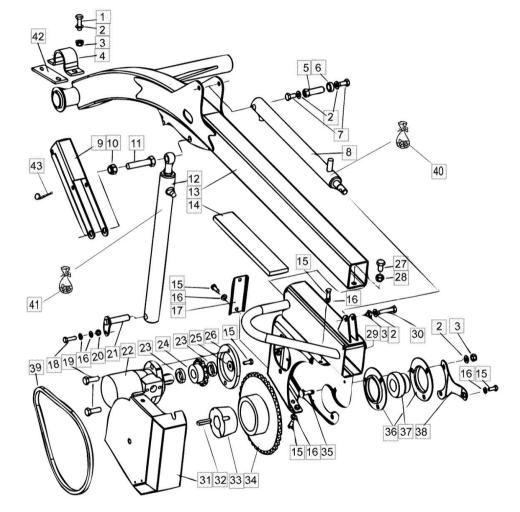

|                          | DRIVING MECHANISM HD 5,1 - 5,7 |     |                      |  |
|--------------------------|--------------------------------|-----|----------------------|--|
| Fig.                     | P/n                            | QTY | Name                 |  |
| <b>Notes:</b><br>[5545H] |                                |     |                      |  |
| 1                        | 0487001                        | 1   | bearing              |  |
| 2                        | 0487002                        | 1   | box                  |  |
| 3                        | 0487003                        | 1   | breather             |  |
| 4                        | 0487037                        | 1   | nut                  |  |
| 5                        | 0487038                        | 1   | lock-nut             |  |
| 6                        | 0487039                        | 2   | bearing              |  |
| 7                        | 0487015                        | 1   | ring                 |  |
| 8                        | 0487042                        | 1   | box                  |  |
| 9                        | 0487017                        | 2   | washer               |  |
| 10                       | 0487018                        | 2   | screw                |  |
| 11                       | 0487032                        | 4   | spring washer        |  |
| 12                       | 0487033                        | 4   | screw                |  |
| 13                       | 0487040                        | 1   | box                  |  |
| 14                       | 0487009                        | 2   | pin                  |  |
| 15                       | 0487041                        | 1   | injection pump shaft |  |
| 16                       | 0487012                        | 1   | cover                |  |
| 17                       | 7414469                        | 6   | washer               |  |
| 18                       | 6221267                        | 6   | screw                |  |
| 19                       | 0487013                        | 1   | bearing              |  |
| 20                       | 0487014                        | 1   | ring for fitting     |  |
| 21                       | 0487026                        | 1   | hub                  |  |
| 22                       | 0487027                        | 1   | washer               |  |
| 23                       | 0487028                        | 1   | screw                |  |
| 24                       | 0487020                        | 2   | bushing              |  |
| 25                       | 0487043                        | 2   | screw                |  |
| 26                       | 0487024                        | 1   | connector            |  |
| 27                       | 0487025                        | 1   | connector            |  |
| 28                       | 0487029                        | 1   | square pulley        |  |
| 29                       | 0487030                        | 4   | spring washer        |  |
| 30                       | 0487031                        | 4   | screw                |  |
| 31                       | 0487044                        | 1   | shaft                |  |
| 32                       | 0487022                        | 3   | bearing              |  |
| 33                       | 0487023                        | 1   | ring for fitting     |  |
| 34                       | 0487034                        | 1   | spring rocker arm    |  |
| 35                       | 0487035                        | 1   | nut                  |  |
| 36                       | 0487036                        | 1   | spring washer        |  |
| 37                       | 6233577                        | 1   | screw                |  |
| 38                       | 6231167                        | 2   | screw                |  |
| 39                       | 7414473                        | 2   | washer               |  |
| 40                       | 7812123                        | 1   | split pin            |  |
| 41                       | 0424375                        | 1   | joint                |  |

|              |                |                    | 5545H              |               |
|--------------|----------------|--------------------|--------------------|---------------|
| Section: Cut | ting table and | l feeding elevator | •                  | Ref: 51.00.15 |
| KNIFE DI     | RIVING MI      | ECHANISM H         | <b>D</b> 5,1 - 5,7 |               |
| Fig.         | P/n            | ΟΤΥ                | Name               |               |

| rig. | F/II    | VII | Name    |
|------|---------|-----|---------|
|      |         |     |         |
| 42   | 0424371 | 1   | gearbox |

| Fig.                     | P/n     | QTY | Name                 |  |
|--------------------------|---------|-----|----------------------|--|
| <b>Notes:</b><br>[5545H] |         |     |                      |  |
| 1                        | 0487001 | 1   | bearing              |  |
| 2                        | 0487002 | 1   | box                  |  |
| 3                        | 0487003 | 1   | breather             |  |
| 4                        | 0487037 | 1   | nut                  |  |
| 5                        | 0487038 | 1   | lock-nut             |  |
| 6                        | 0487039 | 2   | bearing              |  |
| 7                        | 0487015 | 1   | ring                 |  |
| 8                        | 0487042 | 1   | box                  |  |
| 9                        | 0487017 | 2   | washer               |  |
| 10                       | 0487018 | 2   | screw                |  |
| 11                       | 0487032 | 4   | spring washer        |  |
| 12                       | 0487033 | 4   | screw                |  |
| 13                       | 0487040 | 1   | box                  |  |
| 13                       | 0487009 | 2   | pin                  |  |
| 15                       | 0487041 | 1   | injection pump shaft |  |
| 16                       | 0487012 | 1   | cover                |  |
| 17                       | 7414469 | 6   | washer               |  |
| 18                       | 6221267 | 6   | screw                |  |
| 19                       | 0487013 | 1   | bearing              |  |
| 20                       | 0487014 | 1   | ring for fitting     |  |
| 21                       | 0487026 | 1   | hub                  |  |
| 22                       | 0487027 | 1   | washer               |  |
| 23                       | 0487028 | 1   | screw                |  |
| 24                       | 0487020 | 2   | bushing              |  |
| 25                       | 0487043 | 2   | screw                |  |
| 26                       | 0487024 | 1   | connector            |  |
| 20<br>27                 | 0487025 | 1   | connector            |  |
| 28                       | 0487029 | 1   | square pulley        |  |
| 29<br>29                 | 0487030 | 4   | spring washer        |  |
| 30                       | 0487031 | 4   | screw                |  |
| 31                       | 0487044 | 1   | shaft                |  |
| 32                       | 0487022 | 3   | bearing              |  |
| 33                       | 0487023 | 1   | ring for fitting     |  |
| 34                       | 0424452 | 1   | spring rocker arm    |  |
| 35                       | 0487035 | 1   | nut                  |  |
| 36                       | 0487036 | 1   | spring washer        |  |
| 37                       | 6233577 | 1   | screw                |  |
| 38                       | 6231367 | 2   | screw                |  |
| 39                       | 7414473 | 2   | washer               |  |
| 40                       | 0424453 | 1   | flange               |  |
| 42                       | 0424371 | 1   | gearbox              |  |