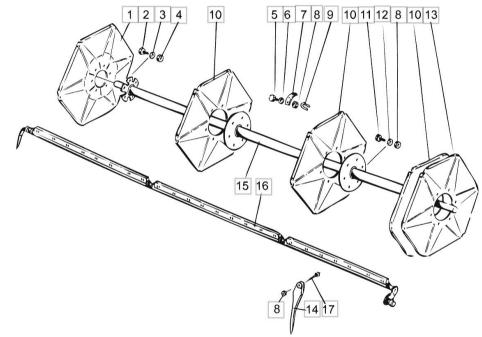

| Section: Cutting table and feeding elevator<br><b>PICK-UP REEL 5,1M</b> |         |     | Ref: 51.00.22 |  |
|-------------------------------------------------------------------------|---------|-----|---------------|--|
| Fig.                                                                    | P/n     | QTY | Name          |  |
| <b>Notes:</b><br>[5545H]                                                |         |     |               |  |
| 1                                                                       | R683121 | 1   | disc          |  |
| 2                                                                       | 6220867 | 12  | screw         |  |
| 3                                                                       | 7400032 | 6   | washer        |  |
| 4                                                                       | 6594038 | 6   | nut           |  |
| 5                                                                       | 6211067 | 60  | screw         |  |
| 6                                                                       | 7400030 | 60  | washer        |  |
| 7                                                                       | R672223 | 30  | angular       |  |
| 8                                                                       | 6593838 | 258 | nut           |  |
| 9                                                                       | R672224 | 30  | clamp         |  |
| 10                                                                      | R678094 | 3   | disc          |  |
| 11                                                                      | 6210667 | 18  | screw         |  |
| 12                                                                      | 7414055 | 18  | washer        |  |
| 13                                                                      | R678095 | 1   | disc          |  |
|                                                                         |         |     |               |  |

spring

shaft

screw

injection pump shaft

1

6

210

210

0633837

R698667

R698664

6754314

14

15

16 17

Thank you so much for reading. Please click the "Buy Now!" button below to download the complete manual.