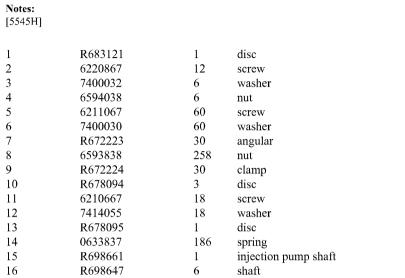

| Section: Cutting table and feeding elevator<br><b>PICK-UP REEL 5,1M</b> |         |     | Ref: 51.00.22 |  |
|-------------------------------------------------------------------------|---------|-----|---------------|--|
| Fig.                                                                    | P/n     | QTY | Name          |  |
| <b>Notes:</b><br>[5545H]                                                |         |     |               |  |
| 1                                                                       | R683121 | 1   | disc          |  |
| 2                                                                       | 6220867 | 12  | screw         |  |
| 3                                                                       | 7400032 | 6   | washer        |  |
| 4                                                                       | 6594038 | 6   | nut           |  |
| 5                                                                       | 6211067 | 60  | screw         |  |
| 6                                                                       | 7400030 | 60  | washer        |  |
| 7                                                                       | R672223 | 30  | angular       |  |
| 8                                                                       | 6593838 | 258 | nut           |  |
| 9                                                                       | R672224 | 30  | clamp         |  |
| 10                                                                      | R678094 | 3   | disc          |  |
| 11                                                                      | 6210667 | 18  | screw         |  |
| 12                                                                      | 7414055 | 18  | washer        |  |
| 13                                                                      | R678095 | 1   | disc          |  |
|                                                                         |         |     |               |  |

spring

shaft

screw

injection pump shaft

1

6

210

210

0633837

R698667

R698664

6754314

14

15

16 17

Thank you so much for reading. Please click the "Buy Now!" button below to download the complete manual.