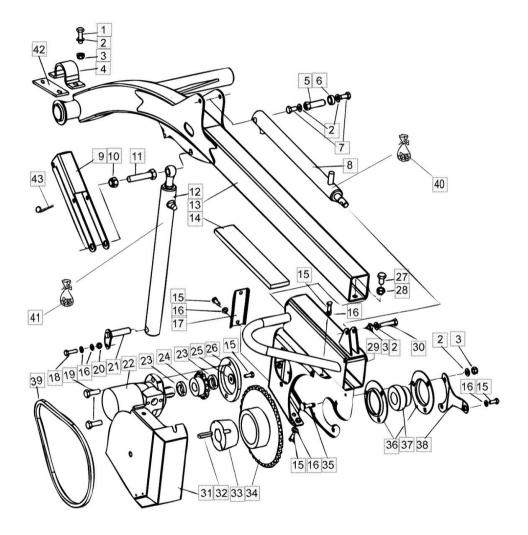

|                          | DRIVING MECHANISM HD 5,1 - 5,7 |     |                      |  |
|--------------------------|--------------------------------|-----|----------------------|--|
| Fig.                     | P/n                            | QTY | Name                 |  |
| <b>Notes:</b><br>[5545H] |                                |     |                      |  |
| 1                        | 0487001                        | 1   | bearing              |  |
| 2                        | 0487002                        | 1   | box                  |  |
| 3                        | 0487003                        | 1   | breather             |  |
| 4                        | 0487037                        | 1   | nut                  |  |
| 5                        | 0487038                        | 1   | lock-nut             |  |
| 6                        | 0487039                        | 2   | bearing              |  |
| 7                        | 0487015                        | 1   | ring                 |  |
| 8                        | 0487042                        | 1   | box                  |  |
| 9                        | 0487017                        | 2   | washer               |  |
| 10                       | 0487018                        | 2   | screw                |  |
| 11                       | 0487032                        | 4   | spring washer        |  |
| 12                       | 0487033                        | 4   | screw                |  |
| 13                       | 0487040                        | 1   | box                  |  |
| 14                       | 0487009                        | 2   | pin                  |  |
| 15                       | 0487041                        | 1   | injection pump shaft |  |
| 16                       | 0487012                        | 1   | cover                |  |
| 17                       | 7414469                        | 6   | washer               |  |
| 18                       | 6221267                        | 6   | screw                |  |
| 19                       | 0487013                        | 1   | bearing              |  |
| 20                       | 0487014                        | 1   | ring for fitting     |  |
| 21                       | 0487026                        | 1   | hub                  |  |
| 22                       | 0487027                        | 1   | washer               |  |
| 23                       | 0487028                        | 1   | screw                |  |
| 24                       | 0487020                        | 2   | bushing              |  |
| 25                       | 0487043                        | 2   | screw                |  |
| 26                       | 0487024                        | 1   | connector            |  |
| 27                       | 0487025                        | 1   | connector            |  |
| 28                       | 0487029                        | 1   | square pulley        |  |
| 29                       | 0487030                        | 4   | spring washer        |  |
| 30                       | 0487031                        | 4   | screw                |  |
| 31                       | 0487044                        | 1   | shaft                |  |
| 32                       | 0487022                        | 3   | bearing              |  |
| 33                       | 0487023                        | 1   | ring for fitting     |  |
| 34                       | 0487034                        | 1   | spring rocker arm    |  |
| 35                       | 0487035                        | 1   | nut                  |  |
| 36                       | 0487036                        | 1   | spring washer        |  |
| 37                       | 6233577                        | 1   | screw                |  |
| 38                       | 6231167                        | 2   | screw                |  |
| 39                       | 7414473                        | 2   | washer               |  |
| 40                       | 7812123                        | 1   | split pin            |  |
| 41                       | 0424375                        | 1   | joint                |  |

|              |                |                    | 5545H              |               |
|--------------|----------------|--------------------|--------------------|---------------|
| Section: Cut | ting table and | l feeding elevator | •                  | Ref: 51.00.15 |
| KNIFE DI     | RIVING MI      | ECHANISM H         | <b>D</b> 5,1 - 5,7 |               |
| Fig.         | P/n            | ΟΤΥ                | Name               |               |

| rig. | F/II    | VII | Name    |
|------|---------|-----|---------|
|      |         |     |         |
| 42   | 0424371 | 1   | gearbox |

| Fig.                     | P/n     | QTY | Name                 |  |
|--------------------------|---------|-----|----------------------|--|
| <b>Notes:</b><br>[5545H] |         |     |                      |  |
| 1                        | 0487001 | 1   | bearing              |  |
| 2                        | 0487002 | 1   | box                  |  |
| 3                        | 0487003 | 1   | breather             |  |
| 4                        | 0487037 | 1   | nut                  |  |
| 5                        | 0487038 | 1   | lock-nut             |  |
| 6                        | 0487039 | 2   | bearing              |  |
| 7                        | 0487015 | 1   | ring                 |  |
| 8                        | 0487042 | 1   | box                  |  |
| 9                        | 0487017 | 2   | washer               |  |
| 10                       | 0487018 | 2   | screw                |  |
| 11                       | 0487032 | 4   | spring washer        |  |
| 12                       | 0487033 | 4   | screw                |  |
| 13                       | 0487040 | 1   | box                  |  |
| 13                       | 0487009 | 2   | pin                  |  |
| 15                       | 0487041 | 1   | injection pump shaft |  |
| 16                       | 0487012 | 1   | cover                |  |
| 17                       | 7414469 | 6   | washer               |  |
| 18                       | 6221267 | 6   | screw                |  |
| 19                       | 0487013 | 1   | bearing              |  |
| 20                       | 0487014 | 1   | ring for fitting     |  |
| 21                       | 0487026 | 1   | hub                  |  |
| 22                       | 0487027 | 1   | washer               |  |
| 23                       | 0487028 | 1   | screw                |  |
| 24                       | 0487020 | 2   | bushing              |  |
| 25                       | 0487043 | 2   | screw                |  |
| 26                       | 0487024 | 1   | connector            |  |
| 20<br>27                 | 0487025 | 1   | connector            |  |
| 28                       | 0487029 | 1   | square pulley        |  |
| 29<br>29                 | 0487030 | 4   | spring washer        |  |
| 30                       | 0487031 | 4   | screw                |  |
| 31                       | 0487044 | 1   | shaft                |  |
| 32                       | 0487022 | 3   | bearing              |  |
| 33                       | 0487023 | 1   | ring for fitting     |  |
| 34                       | 0424452 | 1   | spring rocker arm    |  |
| 35                       | 0487035 | 1   | nut                  |  |
| 36                       | 0487036 | 1   | spring washer        |  |
| 37                       | 6233577 | 1   | screw                |  |
| 38                       | 6231367 | 2   | screw                |  |
| 39                       | 7414473 | 2   | washer               |  |
| 40                       | 0424453 | 1   | flange               |  |
| 42                       | 0424371 | 1   | gearbox              |  |