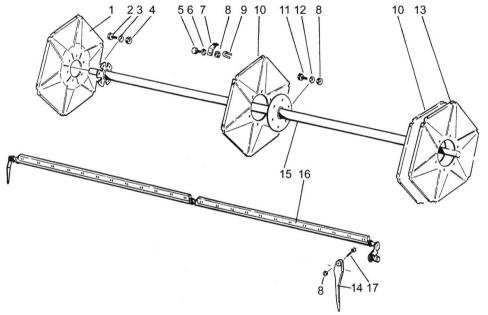

| Fig.                     | P/n     | QTY | Name                 |  |
|--------------------------|---------|-----|----------------------|--|
| <b>Notes:</b><br>[5545H] |         |     |                      |  |
| 1                        | R683121 | 1   | disc                 |  |
| 2                        | 6220867 | 12  | screw                |  |
| 3                        | 7400032 | 6   | washer               |  |
| 4                        | 6594038 | 6   | nut                  |  |
| 5                        | 6211067 | 48  | screw                |  |
| 6                        | 7400030 | 48  | washer               |  |
| 7                        | R672223 | 24  | angular              |  |
| 8                        | 6593838 | 216 | nut                  |  |
| 9                        | R672224 | 24  | clamp                |  |
| 10                       | R678094 | 2   | disc                 |  |
| 11                       | 6210667 | 12  | screw                |  |
| 12                       | 7414055 | 12  | washer               |  |
| 13                       | R678095 | 1   | disc                 |  |
| 14                       | 0633837 | 168 | spring               |  |
| 15                       | R698644 | 1   | injection pump shaft |  |
| 16                       | R698638 | 1   | shaft                |  |
| 17                       | 6754314 | 168 | screw                |  |

Name

Ref: 51.00.20

17

Section: Cutting table and feeding elevator

6754314

**PICK-UP REEL 4,5M** 

186

screw

| Ref: | <b>51</b> | 00 | - <u>1</u> |
|------|-----------|----|------------|
| Rer  | <b>_</b>  |    |            |
|      |           |    |            |

| Section: Cutting table and feeding elevator<br>PICK-UP REEL 4,8M |         |     |                      | Ref: 51.00.21 |  |
|------------------------------------------------------------------|---------|-----|----------------------|---------------|--|
| Fig.                                                             | P/n     | QTY | Name                 |               |  |
| <b>Notes:</b><br>[5545H]                                         |         |     |                      |               |  |
| 1                                                                | R683121 | 1   | disc                 |               |  |
| 2                                                                | 6220867 | 12  | screw                |               |  |
| 3                                                                | 7400032 | 6   | washer               |               |  |
| 4                                                                | 6594038 | 6   | nut                  |               |  |
| 5                                                                | 6211067 | 60  | screw                |               |  |
| 6                                                                | 7400030 | 60  | washer               |               |  |
| 7                                                                | R672223 | 30  | angular              |               |  |
| 8                                                                | 6593838 | 258 | nut                  |               |  |
| 9                                                                | R672224 | 30  | clamp                |               |  |
| 10                                                               | R678094 | 3   | disc                 |               |  |
| 11                                                               | 6210667 | 18  | screw                |               |  |
| 12                                                               | 7414055 | 18  | washer               |               |  |
| 13                                                               | R678095 | 1   | disc                 |               |  |
| 14                                                               | 0633837 | 192 | spring               |               |  |
| 15                                                               | R698620 | 1   | injection pump shaft |               |  |
| 16                                                               | R698612 | 6   | shaft                |               |  |
| 17                                                               | 6754314 | 192 | screw                |               |  |

| Section: Cutting table and feeding elevator<br><b>PICK-UP REEL 5,1M</b> |         |     | Ref: 51.00.22 |  |
|-------------------------------------------------------------------------|---------|-----|---------------|--|
| Fig.                                                                    | P/n     | QTY | Name          |  |
| <b>Notes:</b><br>[5545H]                                                |         |     |               |  |
| 1                                                                       | R683121 | 1   | disc          |  |
| 2                                                                       | 6220867 | 12  | screw         |  |
| 3                                                                       | 7400032 | 6   | washer        |  |
| 4                                                                       | 6594038 | 6   | nut           |  |
| 5                                                                       | 6211067 | 60  | screw         |  |
| 6                                                                       | 7400030 | 60  | washer        |  |
| 7                                                                       | R672223 | 30  | angular       |  |
| 8                                                                       | 6593838 | 258 | nut           |  |
| 9                                                                       | R672224 | 30  | clamp         |  |
| 10                                                                      | R678094 | 3   | disc          |  |
| 11                                                                      | 6210667 | 18  | screw         |  |
| 12                                                                      | 7414055 | 18  | washer        |  |
| 13                                                                      | R678095 | 1   | disc          |  |
|                                                                         |         |     |               |  |

spring

shaft

screw

injection pump shaft

1

6

210

210

0633837

R698667

R698664

6754314

14

15

16 17

Thank you so much for reading. Please click the "Buy Now!" button below to download the complete manual.