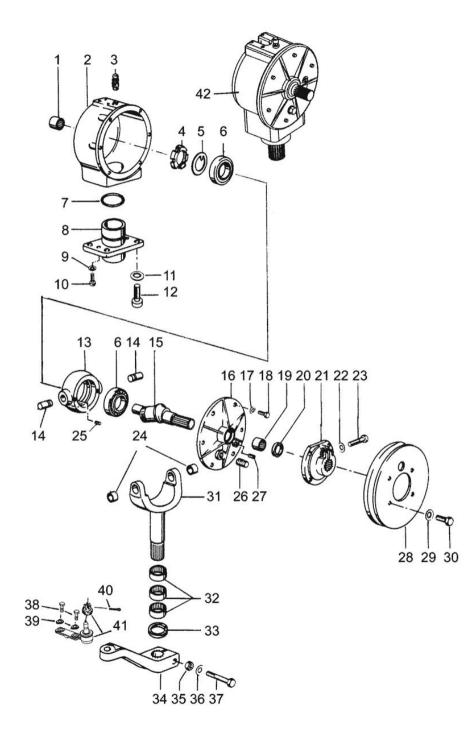

|                          | DRIVING MECHANISM HD 5,1 - 5,7 |     |                      |  |
|--------------------------|--------------------------------|-----|----------------------|--|
| Fig.                     | P/n                            | QTY | Name                 |  |
| <b>Notes:</b><br>[5545H] |                                |     |                      |  |
| 1                        | 0487001                        | 1   | bearing              |  |
| 2                        | 0487002                        | 1   | box                  |  |
| 3                        | 0487003                        | 1   | breather             |  |
| 4                        | 0487037                        | 1   | nut                  |  |
| 5                        | 0487038                        | 1   | lock-nut             |  |
| 6                        | 0487039                        | 2   | bearing              |  |
| 7                        | 0487015                        | 1   | ring                 |  |
| 8                        | 0487042                        | 1   | box                  |  |
| 9                        | 0487017                        | 2   | washer               |  |
| 10                       | 0487018                        | 2   | screw                |  |
| 11                       | 0487032                        | 4   | spring washer        |  |
| 12                       | 0487033                        | 4   | screw                |  |
| 13                       | 0487040                        | 1   | box                  |  |
| 14                       | 0487009                        | 2   | pin                  |  |
| 15                       | 0487041                        | 1   | injection pump shaft |  |
| 16                       | 0487012                        | 1   | cover                |  |
| 17                       | 7414469                        | 6   | washer               |  |
| 18                       | 6221267                        | 6   | screw                |  |
| 19                       | 0487013                        | 1   | bearing              |  |
| 20                       | 0487014                        | 1   | ring for fitting     |  |
| 21                       | 0487026                        | 1   | hub                  |  |
| 22                       | 0487027                        | 1   | washer               |  |
| 23                       | 0487028                        | 1   | screw                |  |
| 24                       | 0487020                        | 2   | bushing              |  |
| 25                       | 0487043                        | 2   | screw                |  |
| 26                       | 0487024                        | 1   | connector            |  |
| 27                       | 0487025                        | 1   | connector            |  |
| 28                       | 0487029                        | 1   | square pulley        |  |
| 29                       | 0487030                        | 4   | spring washer        |  |
| 30                       | 0487031                        | 4   | screw                |  |
| 31                       | 0487044                        | 1   | shaft                |  |
| 32                       | 0487022                        | 3   | bearing              |  |
| 33                       | 0487023                        | 1   | ring for fitting     |  |
| 34                       | 0487034                        | 1   | spring rocker arm    |  |
| 35                       | 0487035                        | 1   | nut                  |  |
| 36                       | 0487036                        | 1   | spring washer        |  |
| 37                       | 6233577                        | 1   | screw                |  |
| 38                       | 6231167                        | 2   | screw                |  |
| 39                       | 7414473                        | 2   | washer               |  |
| 40                       | 7812123                        | 1   | split pin            |  |
| 41                       | 0424375                        | 1   | joint                |  |

|              |                |                    | 5545H              |               |
|--------------|----------------|--------------------|--------------------|---------------|
| Section: Cut | ting table and | l feeding elevator | •                  | Ref: 51.00.15 |
| KNIFE DI     | RIVING MI      | ECHANISM H         | <b>D</b> 5,1 - 5,7 |               |
| Fig.         | P/n            | ΟΤΥ                | Name               |               |

| rig. | F/II    | VII | Name    |
|------|---------|-----|---------|
|      |         |     |         |
| 42   | 0424371 | 1   | gearbox |

| Fig.                     | P/n     | QTY | Name                 |  |
|--------------------------|---------|-----|----------------------|--|
| <b>Notes:</b><br>[5545H] |         |     |                      |  |
| 1                        | 0487001 | 1   | bearing              |  |
| 2                        | 0487002 | 1   | box                  |  |
| 3                        | 0487003 | 1   | breather             |  |
| 4                        | 0487037 | 1   | nut                  |  |
| 5                        | 0487038 | 1   | lock-nut             |  |
| 6                        | 0487039 | 2   | bearing              |  |
| 7                        | 0487015 | 1   | ring                 |  |
| 8                        | 0487042 | 1   | box                  |  |
| 9                        | 0487017 | 2   | washer               |  |
| 10                       | 0487018 | 2   | screw                |  |
| 11                       | 0487032 | 4   | spring washer        |  |
| 12                       | 0487033 | 4   | screw                |  |
| 13                       | 0487040 | 1   | box                  |  |
| 13                       | 0487009 | 2   | pin                  |  |
| 15                       | 0487041 | 1   | injection pump shaft |  |
| 16                       | 0487012 | 1   | cover                |  |
| 17                       | 7414469 | 6   | washer               |  |
| 18                       | 6221267 | 6   | screw                |  |
| 19                       | 0487013 | 1   | bearing              |  |
| 20                       | 0487014 | 1   | ring for fitting     |  |
| 21                       | 0487026 | 1   | hub                  |  |
| 22                       | 0487027 | 1   | washer               |  |
| 23                       | 0487028 | 1   | screw                |  |
| 24                       | 0487020 | 2   | bushing              |  |
| 25                       | 0487043 | 2   | screw                |  |
| 26                       | 0487024 | 1   | connector            |  |
| 20<br>27                 | 0487025 | 1   | connector            |  |
| 28                       | 0487029 | 1   | square pulley        |  |
| 29<br>29                 | 0487030 | 4   | spring washer        |  |
| 30                       | 0487031 | 4   | screw                |  |
| 31                       | 0487044 | 1   | shaft                |  |
| 32                       | 0487022 | 3   | bearing              |  |
| 33                       | 0487023 | 1   | ring for fitting     |  |
| 34                       | 0424452 | 1   | spring rocker arm    |  |
| 35                       | 0487035 | 1   | nut                  |  |
| 36                       | 0487036 | 1   | spring washer        |  |
| 37                       | 6233577 | 1   | screw                |  |
| 38                       | 6231367 | 2   | screw                |  |
| 39                       | 7414473 | 2   | washer               |  |
| 40                       | 0424453 | 1   | flange               |  |
| 42                       | 0424371 | 1   | gearbox              |  |