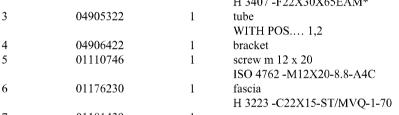

EN 1662 -F-M6X16-10.9-ZNAL-A

| 1 | 01178750 | 2 | clamp                      |
|---|----------|---|----------------------------|
|   |          |   | DIN 3021 -A-29X15          |
| 2 | 01183057 | 1 | rubber sleeve              |
|   |          |   | H 3407 -F22X30X65EAM*      |
| 3 | 04905322 | 1 | tube                       |
|   |          |   | WITH POS 1,2               |
| 4 | 04906422 | 1 | bracket                    |
| 5 | 01110746 | 1 | screw m 12 x 20            |
|   |          |   | ISO 4762 -M12X20-8.8-A4C   |
| 6 | 01176230 | 1 | fascia                     |
|   |          |   | H 3223 -C22X15-ST/MVQ-1-70 |
| 7 | 01181439 | 1 | screw                      |