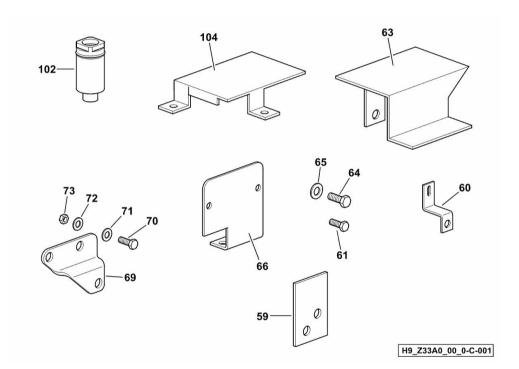

# Fig. Notes:

TCD 2013 L06-4V [5695 HTS COM 3 ->13500]

P/n

| 16061552     | 4                                                                                                                                                                | plate                                                                                                                                                                                                                                                                                                                   |
|--------------|------------------------------------------------------------------------------------------------------------------------------------------------------------------|-------------------------------------------------------------------------------------------------------------------------------------------------------------------------------------------------------------------------------------------------------------------------------------------------------------------------|
| 16062441     | 1                                                                                                                                                                | square                                                                                                                                                                                                                                                                                                                  |
| 01112264     | 1                                                                                                                                                                | screw m 6 x 20, d933                                                                                                                                                                                                                                                                                                    |
| 16062706     | 1                                                                                                                                                                | guard                                                                                                                                                                                                                                                                                                                   |
| 01112299     | 1                                                                                                                                                                | screw m 8 x 12, d933                                                                                                                                                                                                                                                                                                    |
| 01102799     | 1                                                                                                                                                                | washer 8, d128                                                                                                                                                                                                                                                                                                          |
| 16062978     | 1                                                                                                                                                                | guard                                                                                                                                                                                                                                                                                                                   |
| 0.017.5544.0 | 1                                                                                                                                                                | bracket                                                                                                                                                                                                                                                                                                                 |
| 2.0114.207.2 | 2                                                                                                                                                                | screw m 8 p.1.25 x 20                                                                                                                                                                                                                                                                                                   |
| 2.1474.009.2 | 1                                                                                                                                                                | spring washer 8                                                                                                                                                                                                                                                                                                         |
| 2.1310.004.2 | 2                                                                                                                                                                | flat washer 8.4x17                                                                                                                                                                                                                                                                                                      |
| 2.1120.005.2 | 1                                                                                                                                                                | nut m 8 p.1.25                                                                                                                                                                                                                                                                                                          |
| 16064238     | 1                                                                                                                                                                | vent                                                                                                                                                                                                                                                                                                                    |
| 16064187     | 1                                                                                                                                                                | small guard                                                                                                                                                                                                                                                                                                             |
|              | 16062441<br>01112264<br>16062706<br>01112299<br>01102799<br>16062978<br>0.017.5544.0<br>2.0114.207.2<br>2.1474.009.2<br>2.1310.004.2<br>2.1120.005.2<br>16064238 | 16062441       1         01112264       1         16062706       1         01112299       1         01102799       1         16062978       1         0.017.5544.0       1         2.0114.207.2       2         2.1474.009.2       1         2.1310.004.2       2         2.1120.005.2       1         16064238       1 |