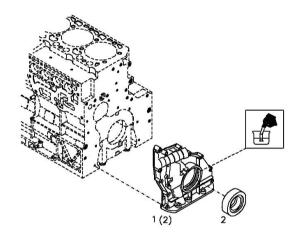

| 5 | 04905110 | 1 | breather    |
|---|----------|---|-------------|
|   |          |   | WITH POS 9  |
| 9 | 04298547 | 1 | rubber plug |

1/1

Section: B0 - ENGINE

Ref: B0.01.18

FRONT COVER

| Fig. I | P/n | QTY | Name |
|--------|-----|-----|------|
|        |     |     |      |

Notes:

000 ©

[5695 HTS COM 3 ->13500]

**Engine serial number:** 10348812 10351612 10351613 10351614 10359622 10359623 10359624 10359625 10359626 10510986

04904956 flange WITH POS.... (2)

Thank you so much for reading.