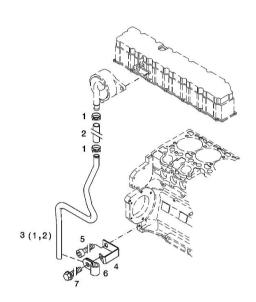

Section: B0 - ENGINE **BLEEDING TUBE** 

Ref: B0.01.11

| Fig. | P/n | QTY | Name |
|------|-----|-----|------|

EN 1662 -F-M6X16-10.9-ZNAL-A

| 1 | 01178750 | 2 | clamp                      |
|---|----------|---|----------------------------|
|   |          |   | DIN 3021 -A-29X15          |
| 2 | 01183057 | 1 | rubber sleeve              |
|   |          |   | H 3407 -F22X30X65EAM*      |
| 3 | 04905322 | 1 | tube                       |
|   |          |   | WITH POS 1,2               |
| 4 | 04906422 | 1 | bracket                    |
| 5 | 01110746 | 1 | screw m 12 x 20            |
|   |          |   | ISO 4762 -M12X20-8.8-A4C   |
| 6 | 01176230 | 1 | fascia                     |
|   |          |   | H 3223 -C22X15-ST/MVQ-1-70 |
| 7 | 01181439 | 1 | screw                      |