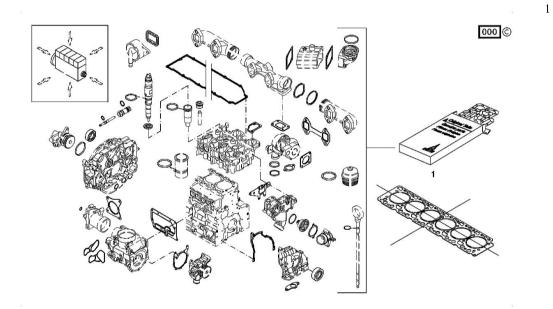

Section: B0 - ENGINE

Ref: B0.01.0

SERIE GUARNIZIONI

| Fig. | P/n | QTY | Name |
|------|-----|-----|------|
|      |     |     |      |

Notes:

[5695 HTS COM 3 ->13500]

# Engine serial number:

 $\frac{10348812\ 10351612\ 10351613\ 10351614\ 10359622\ 10359623\ 10359624\ 10359625\ 10359626\ 10510986\ 10577369}{10577370\ 10577371\ 10577372\ 10577373\ 10577374\ 10577375\ 10577376\ 10577377\ 10577378\ 10601271\ 10601273}\\\frac{10601275\ 10601276\ 10601277\ 10601278\ 10601279\ 10601280\ 10615139\ 10615142\ 10615144\ 10615146\ 10615148}{10620416\ 10620418\ 10620422\ 10620423\ 10620424\ 10620426\ 10620428\ 10620429\ 10630616\ 10630617\ 10630618}$ 

02937644 1 gasket set

THE KIT DOES NOT CONTAIN ALL THE GASKETS: SEE SM 0199-99-9449

0511 0019