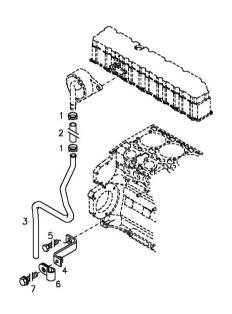

Section: B0 - ENGINE

Ref: B0.01.9

**BLEEDING TUBE** 

| Fig. | P/n | QTY | Name |
|------|-----|-----|------|
|      |     |     |      |

# Notes:

[5695 HTS COM 3 ->13500]

**Engine serial number:** 10348812 10351612 10351613 10351614 10359622 10359623 10359624 10359625 10359626 10510986

| 1 | 01178750 | 2 | clamp                                                |
|---|----------|---|------------------------------------------------------|
| 2 | 01178053 | 1 | DIN 3021 -A-29X15<br>rubber tube<br>H 3407 -22X29X65 |
|   |          |   |                                                      |
| 3 | 04903157 | 1 | tube                                                 |
| 4 | 04903847 | 1 | support                                              |
| 5 | 01127056 | 1 | screw                                                |
|   |          |   | DIN 933 -M12X20-10.9-A4C                             |
| 6 | 01176230 | 1 | fascia                                               |
|   |          |   | H 3223 -C22X15-ST/MVQ-1-70                           |
| 7 | 01181439 | 1 | screw                                                |
|   |          |   | EN 1662 -F-M6X16-10.9-ZNAL-A                         |