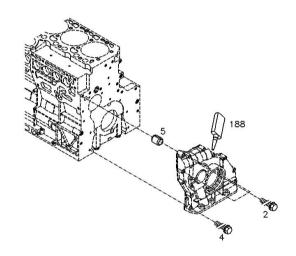

# **FASTENINGS**

| Fig. | P/n | QTY | Name |
|------|-----|-----|------|
|      |     |     |      |

### Notes:

000 ©

[5695 HTS COM 3 ->13500]

| 2   | 01180114 | 3 | screw                        |
|-----|----------|---|------------------------------|
|     |          |   | EN 1662 -F-M8X70-10.9-GESCHW |
| 4   | 01143362 | 8 | screw                        |
|     |          |   | EN 1662 -F-M8X35-10.9-A4C    |
| 5   | 01181406 | 1 | bushing                      |
|     |          |   | H 2341 -B11X8-FE/ZN12C*      |
| 6   | 04294952 | 1 | gasket                       |
| 188 | 01016122 | 1 | gasket                       |
|     |          |   | H 0699 - DEUTZDW67-250ML     |