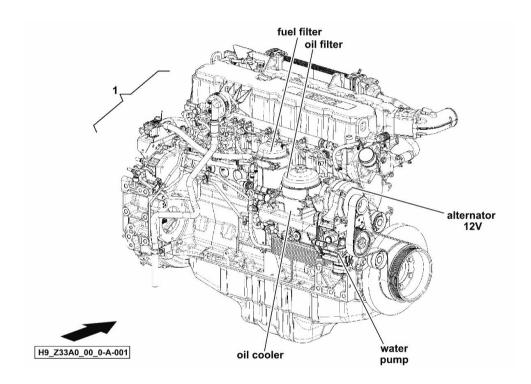

# **DEUTZ ENGINE 259 kW / 366 HP**

| Fig. | P/n | OTY | Name |
|------|-----|-----|------|
|      |     |     |      |

Notes:

TCD 2013 L06-4V [5695 HTS COM 3 ->13500]

25007610 1 engine TCD 2013 L06-4V

ON ORDERING PLEASE ENGINE NO. REQUIRED