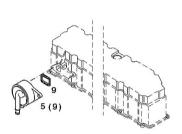

# CRANKCASE BREATHER

| Fig. P/n QTY Name |      |        |     |      |
|-------------------|------|--------|-----|------|
|                   | Fig. | I / II | QTY | Name |

### Notes:

[5695 HTS COM 3 ->13500]

# Engine serial number:

 $\frac{10510986}{10577369} \frac{10577370}{10577371} \frac{10577371}{10577372} \frac{10577373}{10577374} \frac{10577375}{10577375} \frac{10577376}{10577376} \frac{10577377}{10577378} \frac{10577376}{10601271} \frac{10601273}{10601273} \frac{10601275}{10601276} \frac{10601277}{10601278} \frac{10601279}{10601280} \frac{10615139}{10615139} \frac{10615142}{10615144} \frac{10615146}{10630618} \frac{10620418}{10620418} \frac{10620422}{10620422} \frac{10620424}{10620424} \frac{10620426}{10620426} \frac{10620428}{10620428} \frac{10620429}{10630616} \frac{10630617}{10630618} \frac{10630618}{10620428} \frac{10677377}{10630618} \frac{10577376}{10630618} \frac{10577376}{10601278} \frac{10577376}{10601278$ 

| 5 | 04905110 | 1 | breather    |
|---|----------|---|-------------|
|   |          |   | WITH POS 9  |
| 9 | 04298547 | 1 | rubber plug |

1/1

Section: B0 - ENGINE

Ref: B0.01.18

FRONT COVER

| Fig. I | P/n | QTY | Name |
|--------|-----|-----|------|
|        |     |     |      |