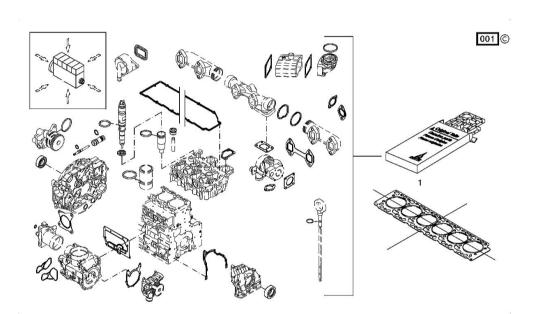

Section: B0 - ENGINE

Ref: B0.01.6

SERIE GUARNIZIONI

| Fig. | P/n | QTY | Name |
|------|-----|-----|------|
|      |     |     |      |

Notes:

[5695 HTS COM 3 ->13500]

# Engine serial number:

 $\frac{10351612\ 10351613\ 10351614\ 10359622\ 10359622\ 10359624\ 10359625\ 10359626\ 10510986\ 10577369\ 10577370}{10577371\ 10577372\ 10577373\ 10577374\ 10577374\ 10577376\ 10577377\ 10577378\ 10601271\ 10601273\ 10601275}$ 

02937481 1 gasket set

THE KIT DOES NOT CONTAIN ALL THE GASKETS: SEE SM 0199-99-9449

Section: B0 - ENGINE

SERIE GUARNIZIONI

Ref: B0.01.8

| Fig.                | P/n            | QTY | Name                                                                     |
|---------------------|----------------|-----|--------------------------------------------------------------------------|
| Notes:<br>[5695 HTS | COM 3 ->13500] |     |                                                                          |
| 1                   | 02931818       | 1   | gasket set THE KIT DOES NOT CONTAIN ALL THE GASKETS: SEE SM 0199-99-9449 |