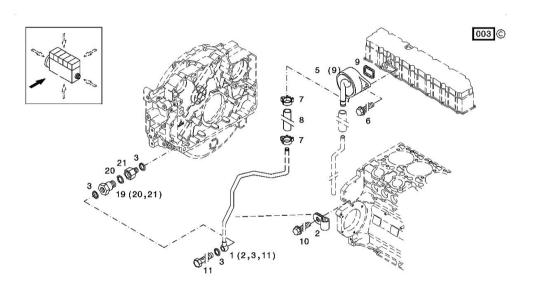

# CRANKCASE BREATHER

| Fig. P/n QTY Name |      |      |     |      |
|-------------------|------|------|-----|------|
|                   | Fig. | P/II | QTY | Name |

# Notes:

[5695 HTS COM 3 ->13500]

**Engine serial number:** 10348812 10351612 10351613 10351614 10359622 10359623 10359624 10359625 10359626

| 1  | 04905228 | 1 | tube                         |
|----|----------|---|------------------------------|
|    |          |   | WITH POS (2,3,11)            |
| 2  | 01175559 | 3 | fascia                       |
|    |          |   | H 3223 -C8X15-ST/MVQ-1-70    |
| 3  | 01118673 | 3 | oil seal                     |
|    |          |   | DIN 7603 -A12X15,5-CU        |
| 5  | 04905110 | 1 | breather                     |
|    |          |   | WITH POS 9                   |
| 6  | 01181432 | 2 | screw m8x30                  |
|    |          |   | EN 1662 -F-M8X30-10.9-ZNAL-A |
| 7  | 01180071 | 2 | fascia                       |
|    |          |   | H 3461 -F-14,0/8             |
| 8  | 01174783 | 1 | rubber tube                  |
|    |          |   | H 3430 -A8X14X70             |
| 9  | 04298547 | 1 | rubber plug                  |
| 10 | 01181442 | 1 | screw m6x12                  |
|    |          |   | EN 1662 -F-M6X12-10.9-ZNAL-A |
| 11 | 01119241 | 1 | pipe union m 12 p.1.5        |
|    |          |   | DIN 7643 -8                  |
| 19 | 04905469 | 1 | pipe fitting                 |
|    |          |   | WITH POS (20,21)             |
| 20 | 01118737 | 1 | oil seal 22 x 27             |
|    |          |   | DIN 7603 -A22X27-CU          |
| 21 | 04904834 | 1 | adapter                      |