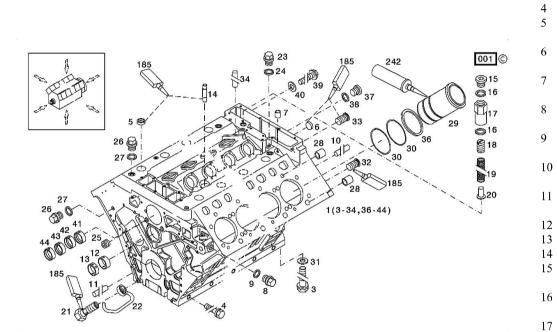

Ref: B0.00.0 (1)

## Section: B0 - ENGINE DEUTZ ENGINE TCD 2015 (330kW/442HP)

| Fig.                        | P/n          | QTY | Name               |
|-----------------------------|--------------|-----|--------------------|
| <b>Notes:</b><br>[7545 RTS] |              |     |                    |
| 1                           | 0.000.0000.1 | 1   | cannot be supplied |