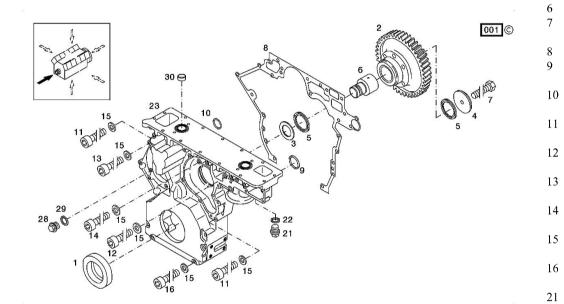

## Section: B0 - ENGINE DEUTZ ENGINE TCD 2015 (330kW/442HP)

| Fig.                        | P/n          | QTY | Name               |
|-----------------------------|--------------|-----|--------------------|
| <b>Notes:</b><br>[7545 RTS] |              |     |                    |
| 1                           | 0.000.0000.1 | 1   | cannot be supplied |