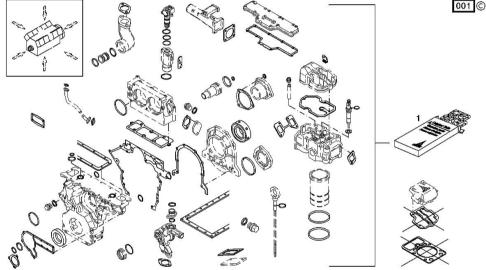

Ref: B0.00.0 (1)

## Section: B0 - ENGINE DEUTZ ENGINE TCD 2015 (330kW/442HP)

| Fig.                        | P/n          | QTY | Name               |
|-----------------------------|--------------|-----|--------------------|
| <b>Notes:</b><br>[7545 RTS] |              |     |                    |
| 1                           | 0.000.0000.1 | 1   | cannot be supplied |