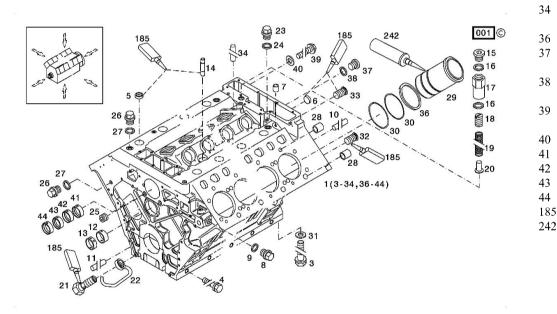

## Section: B0 - ENGINE DEUTZ ENGINE TCD 2015 (330kW/442HP)

| Fig.                        | P/n          | QTY | Name               |
|-----------------------------|--------------|-----|--------------------|
| <b>Notes:</b><br>[7545 RTS] |              |     |                    |
| 1                           | 0.000.0000.1 | 1   | cannot be supplied |