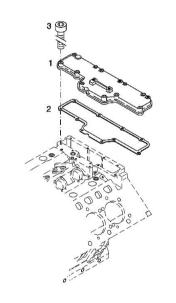

Ref: B0.00.0 (1)

## Section: B0 - ENGINE DEUTZ ENGINE TCD 2015 (330kW/442HP)

| Fig.                        | P/n          | QTY | Name               |
|-----------------------------|--------------|-----|--------------------|
| <b>Notes:</b><br>[7545 RTS] |              |     |                    |
| 1                           | 0.000.0000.1 | 1   | cannot be supplied |