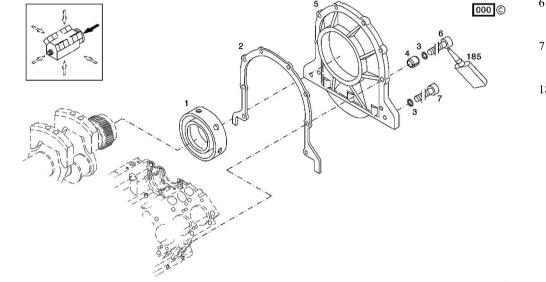

Ref: B0.00.0 (1)

## Section: B0 - ENGINE DEUTZ ENGINE TCD 2015 (330kW/442HP)

| Fig.                        | P/n          | QTY | Name               |
|-----------------------------|--------------|-----|--------------------|
| <b>Notes:</b><br>[7545 RTS] |              |     |                    |
| 1                           | 0.000.0000.1 | 1   | cannot be supplied |