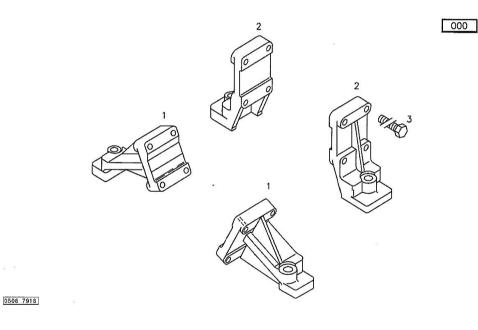

## Section: B0 - ENGINE DEUTZ ENGINE TCD 2015 (330kW/442HP)

| Fig.                        | P/n          | QTY | Name               |
|-----------------------------|--------------|-----|--------------------|
| <b>Notes:</b><br>[7545 RTS] |              |     |                    |
| 1                           | 0.000.0000.1 | 1   | cannot be supplied |