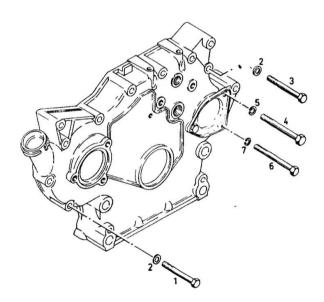

Section: ENGINE

Ref: 11.01.20000

CRANK CASE

| Fig.                | P/n             | QTY | Name                                                                                                                                    |     |
|---------------------|-----------------|-----|-----------------------------------------------------------------------------------------------------------------------------------------|-----|
| Notes:<br>[AgroStar | Freisicht 6.38] |     |                                                                                                                                         |     |
| 1                   | 04158919        | 1   | crankcase WITH ITEM 4-6,9-13,23,24,27-32                                                                                                |     |
| 4                   | 01216107        | 14  | washer 15x23x1,5<br>H 002308-15 X23X1,5                                                                                                 |     |
| 5                   | 04160764        | 14  | bushing                                                                                                                                 |     |
| 6                   | 04156058        | 14  | screw                                                                                                                                   |     |
| 7                   | 03362379        | 7   | bearing NORMAL(1).MM RD, FOR UNDERSIZED PART SEE ITEM.2 REPAIR BEARING FOR INSIDE AND OUTSIDE SEE ITEM(3) 1) 70,00 MM 2) 950-955 3) 964 |     |
| 8                   | 04156548        | 1   | bushing                                                                                                                                 |     |
| 9                   | 01215235        | 7   | plug                                                                                                                                    |     |
| 10                  | 01110422        | 6   | screw DIN 000908-M12X1,5-ST                                                                                                             |     |
| 11                  | 01118673        | 6   | oil seal<br>DIN 007603-A 12 X 15,5-CU                                                                                                   |     |
| 12                  | 01216240        | 1   | disc                                                                                                                                    |     |
| 13                  | 01167266        | 2   | bush<br>H 002341-B11X16                                                                                                                 |     |
| 14                  | 02230181        | 1   | shim NORMAL (A) MM RD, FOR OVERSIZED PART SEE POS (B) A= 3,00 MM B= 956-959                                                             |     |
| 15                  | 02230170        | 1   | shim NORMAL (A)MM, OVERDIMENSION LEVEL SEE ITEM (B) A= 3,00 MM B= 960-963                                                               |     |
| 16                  | 02234870        | 1   | cover                                                                                                                                   |     |
| 17                  | 04230392        | 1   | special oil seal                                                                                                                        |     |
| 18                  | 03362337        | 1   | gasket                                                                                                                                  |     |
| 19                  | 01112322        | 8   | screw m 8 p.1.25 x 20<br>ISO 004017-M 8 X 20 - 8.8-A4C                                                                                  |     |
| 20                  | 01107101        | 8   | washer 8.4                                                                                                                              | 1/3 |

DIN 000125-A 8,4-140HV-A4C

**AgroStar Freisicht 6.38** 

KHD

Kurbelgehause Crankcase Carter Cårter

0150-01-0506 3555

Section: ENGINE CRANK CASE

960

02230172

Ref: 11.01.20000

| Fig.       | P/n      | QTY | Name                                     |     |
|------------|----------|-----|------------------------------------------|-----|
|            |          | _   |                                          |     |
| 23         | 04159934 | 2   | screw                                    |     |
| 24         | 04159935 | 1   | oil seal                                 |     |
| 27         | 01118998 | 5   | screw                                    |     |
| • •        |          | _   | DIN 007604-CM10X1 -ST-A4C                |     |
| 28         | 01118659 | 5   | oil seal                                 |     |
| 20         | 01110005 |     | DIN 007603-A 10 X 13,5-CU                |     |
| 29         | 01118985 | 1   | screw am26x1,5 d7604                     |     |
|            |          |     | DIN 007604-AM26X1,5 -ST-ZNPHR<br>F       |     |
| 20         | 01110760 | 1   | _                                        |     |
| 30         | 01118760 | 1   | gasket 26x31<br>DIN 007603-A 26 X 31 -CU |     |
| 103        | 01016120 | 1   | compound 1 kg                            |     |
| 103        | 01010120 | 1   | H 000699-DEUTZ DW 47- 310 ML             |     |
| 950        | 03362380 | 7   | bearing                                  |     |
| <i>) 0</i> | 03302300 | ,   | 1ST UNDERSIZE                            |     |
|            |          |     | 69,75 MM                                 |     |
| 951        | 03362381 | 7   | bearing                                  |     |
| ,          | 05502501 | •   | 2ND UNDERSIZE                            |     |
|            |          |     | 69,50 MM                                 |     |
| 952        | 03362382 | 7   | bearing                                  |     |
|            |          |     | 3RD UNDERSIZE                            |     |
|            |          |     | 69,25 MM                                 |     |
| 953        | 03362383 | 7   | bearing                                  |     |
|            |          |     | 4TH UNDERSIZE                            |     |
|            |          |     | 69,00 MM                                 |     |
| 954        | 03362384 | 7   | bearing                                  |     |
|            |          |     | 5TH UNDERSIZE                            |     |
|            |          |     | 68,75 MM                                 |     |
| 955        | 03362385 | 7   | bearing                                  |     |
|            |          |     | 6TH UNDERSIZE                            |     |
|            |          |     | 68,50 MM                                 |     |
| 956        | 02230182 | 1   | shim                                     |     |
|            |          |     | 1ST OVERSIZE                             |     |
| 0.55       | 00000100 |     | 3,25 MM                                  |     |
| 957        | 02230183 | 1   | shim                                     |     |
|            |          |     | 2ND OVERSIZE                             |     |
| 050        | 02220104 | 1   | 3,50 MM                                  |     |
| 958        | 02230184 | 1   | shim                                     |     |
|            |          |     | 3RD OVERSIZE                             |     |
| 959        | 02230185 | 1   | 3,75 MM<br>shim                          |     |
| フンソ        | 02230163 | 1   | 4TH OVERSIZE                             |     |
|            |          |     | 4,00 MM                                  |     |
| 0.60       | 02220172 |     | 7,00 141141                              | 2/3 |

shim

Kurbelgehause Crankcase Carter

0150-01-0506 3555

Section: ENGINE

Ref: 11.01.20000

CRANK CASE

| Fig. | P/n      | QTY | Name             |
|------|----------|-----|------------------|
|      |          |     |                  |
|      |          |     | 1ST OVERSIZE     |
|      |          |     | 3,25 MM          |
| 961  | 02230173 | 1   | shim             |
|      |          |     | 2ND OVERSIZE     |
|      |          |     | 3,50 MM          |
| 962  | 02230174 | 1   | shim             |
|      |          |     | 3RD OVERSIZE     |
|      |          |     | 3,75 MM          |
| 963  | 02230175 | 1   | shim             |
|      |          |     | 4TH OVERSIZE     |
|      |          |     | 4,00 MM          |
| 964  | 02233347 | 7   | bearing          |
|      |          |     | FOR INSIDE(1)MM  |
|      |          |     | FOR OUTSIDE(2)MM |
|      |          |     | 1) 69,75 MM      |
|      |          |     | 2) 75,50 MM      |