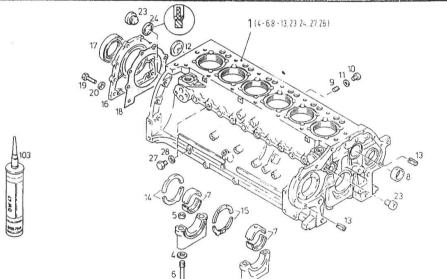

Section: ENGINE

Ref: 11.01.20000

CRANK CASE

| Fig.                | P/n             | QTY | Name                                                                                                                                    |     |
|---------------------|-----------------|-----|-----------------------------------------------------------------------------------------------------------------------------------------|-----|
| Notes:<br>[AgroStar | Freisicht 6.38] |     |                                                                                                                                         |     |
| 1                   | 04158919        | 1   | crankcase WITH ITEM 4-6,9-13,23,24,27-32                                                                                                |     |
| 4                   | 01216107        | 14  | washer 15x23x1,5<br>H 002308-15 X23X1,5                                                                                                 |     |
| 5                   | 04160764        | 14  | bushing                                                                                                                                 |     |
| 6                   | 04156058        | 14  | screw                                                                                                                                   |     |
| 7                   | 03362379        | 7   | bearing NORMAL(1).MM RD, FOR UNDERSIZED PART SEE ITEM.2 REPAIR BEARING FOR INSIDE AND OUTSIDE SEE ITEM(3) 1) 70,00 MM 2) 950-955 3) 964 |     |
| 8                   | 04156548        | 1   | bushing                                                                                                                                 |     |
| 9                   | 01215235        | 7   | plug                                                                                                                                    |     |
| 10                  | 01110422        | 6   | screw DIN 000908-M12X1,5-ST                                                                                                             |     |
| 11                  | 01118673        | 6   | oil seal<br>DIN 007603-A 12 X 15,5-CU                                                                                                   |     |
| 12                  | 01216240        | 1   | disc                                                                                                                                    |     |
| 13                  | 01167266        | 2   | bush<br>H 002341-B11X16                                                                                                                 |     |
| 14                  | 02230181        | 1   | shim NORMAL (A) MM RD, FOR OVERSIZED PART SEE POS (B) A= 3,00 MM B= 956-959                                                             |     |
| 15                  | 02230170        | 1   | shim NORMAL (A)MM, OVERDIMENSION LEVEL SEE ITEM (B) A= 3,00 MM B= 960-963                                                               |     |
| 16                  | 02234870        | 1   | cover                                                                                                                                   |     |
| 17                  | 04230392        | 1   | special oil seal                                                                                                                        |     |
| 18                  | 03362337        | 1   | gasket                                                                                                                                  |     |
| 19                  | 01112322        | 8   | screw m 8 p.1.25 x 20<br>ISO 004017-M 8 X 20 - 8.8-A4C                                                                                  |     |
| 20                  | 01107101        | 8   | washer 8.4                                                                                                                              | 1/3 |

DIN 000125-A 8,4-140HV-A4C

**AgroStar Freisicht 6.38** 

KHD

Kurbelgehause Crankcase Carter Cårter

0150-01-0506 3555

Section: ENGINE CRANK CASE

960

02230172

Ref: 11.01.20000

| Fig.       | P/n      | QTY | Name                                     |     |
|------------|----------|-----|------------------------------------------|-----|
|            |          | _   |                                          |     |
| 23         | 04159934 | 2   | screw                                    |     |
| 24         | 04159935 | 1   | oil seal                                 |     |
| 27         | 01118998 | 5   | screw                                    |     |
| • •        |          | _   | DIN 007604-CM10X1 -ST-A4C                |     |
| 28         | 01118659 | 5   | oil seal                                 |     |
| 20         | 01110005 |     | DIN 007603-A 10 X 13,5-CU                |     |
| 29         | 01118985 | 1   | screw am26x1,5 d7604                     |     |
|            |          |     | DIN 007604-AM26X1,5 -ST-ZNPHR<br>F       |     |
| 20         | 01110760 | 1   | _                                        |     |
| 30         | 01118760 | 1   | gasket 26x31<br>DIN 007603-A 26 X 31 -CU |     |
| 103        | 01016120 | 1   | compound 1 kg                            |     |
| 103        | 01010120 | 1   | H 000699-DEUTZ DW 47- 310 ML             |     |
| 950        | 03362380 | 7   | bearing                                  |     |
| <i>) 0</i> | 03302300 | ,   | 1ST UNDERSIZE                            |     |
|            |          |     | 69,75 MM                                 |     |
| 951        | 03362381 | 7   | bearing                                  |     |
| ,          | 05502501 | •   | 2ND UNDERSIZE                            |     |
|            |          |     | 69,50 MM                                 |     |
| 952        | 03362382 | 7   | bearing                                  |     |
|            |          |     | 3RD UNDERSIZE                            |     |
|            |          |     | 69,25 MM                                 |     |
| 953        | 03362383 | 7   | bearing                                  |     |
|            |          |     | 4TH UNDERSIZE                            |     |
|            |          |     | 69,00 MM                                 |     |
| 954        | 03362384 | 7   | bearing                                  |     |
|            |          |     | 5TH UNDERSIZE                            |     |
|            |          |     | 68,75 MM                                 |     |
| 955        | 03362385 | 7   | bearing                                  |     |
|            |          |     | 6TH UNDERSIZE                            |     |
|            |          |     | 68,50 MM                                 |     |
| 956        | 02230182 | 1   | shim                                     |     |
|            |          |     | 1ST OVERSIZE                             |     |
| 0.55       | 00000100 |     | 3,25 MM                                  |     |
| 957        | 02230183 | 1   | shim                                     |     |
|            |          |     | 2ND OVERSIZE                             |     |
| 050        | 02220104 | 1   | 3,50 MM                                  |     |
| 958        | 02230184 | 1   | shim                                     |     |
|            |          |     | 3RD OVERSIZE                             |     |
| 959        | 02230185 | 1   | 3,75 MM<br>shim                          |     |
| フンソ        | 02230163 | 1   | 4TH OVERSIZE                             |     |
|            |          |     | 4,00 MM                                  |     |
| 0.60       | 02220172 |     | 7,00 141141                              | 2/3 |

shim

Kurbelgehause Crankcase Carter

0150-01-0506 3555

Section: ENGINE

Ref: 11.01.20000

CRANK CASE

| Fig. | P/n      | QTY | Name             |
|------|----------|-----|------------------|
|      |          |     |                  |
|      |          |     | 1ST OVERSIZE     |
|      |          |     | 3,25 MM          |
| 961  | 02230173 | 1   | shim             |
|      |          |     | 2ND OVERSIZE     |
|      |          |     | 3,50 MM          |
| 962  | 02230174 | 1   | shim             |
|      |          |     | 3RD OVERSIZE     |
|      |          |     | 3,75 MM          |
| 963  | 02230175 | 1   | shim             |
|      |          |     | 4TH OVERSIZE     |
|      |          |     | 4,00 MM          |
| 964  | 02233347 | 7   | bearing          |
|      |          |     | FOR INSIDE(1)MM  |
|      |          |     | FOR OUTSIDE(2)MM |
|      |          |     | 1) 69,75 MM      |
|      |          |     | 2) 75,50 MM      |