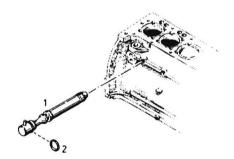

## INJECTION NOZZLE PIECE/CYL.- UNIT

| Fig.                | P/n             | QTY | Name                                    | _ |
|---------------------|-----------------|-----|-----------------------------------------|---|
| Notes:<br>[AgroStar | Freisicht 6.38] |     |                                         |   |
| 1                   | 02239591        | 1   | nozzle                                  |   |
| 2                   | 01173838        | 1   | oil seal<br>H 002927- 9 X 1,5 -FPM-1-70 |   |
| 950                 | 01001202        | 1   | gasket<br>H 000699-DEUTZ DW 49- 1 KG    |   |