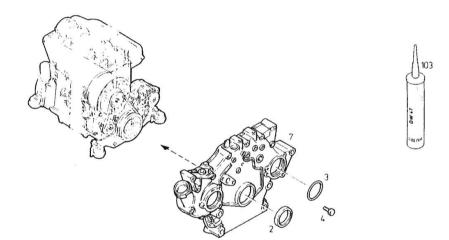

1/1

Section: ENGINE

Ref: 11.01.20000

FRONT COVER

| Fig.                        | P/n             | QTY | Name                                                                                                                                                                                                                                                                                                                                                                                                                                                                                                                                                                                                                                                                                                                                                                                                                                                                                                                                                                                                                                                                                                                                                                                                                                                                                                                                                                                                                                                                                                                                                                                                                                                                                                                                                                                                                                                                                                                                                                                                                                                                                                                           |  |
|-----------------------------|-----------------|-----|--------------------------------------------------------------------------------------------------------------------------------------------------------------------------------------------------------------------------------------------------------------------------------------------------------------------------------------------------------------------------------------------------------------------------------------------------------------------------------------------------------------------------------------------------------------------------------------------------------------------------------------------------------------------------------------------------------------------------------------------------------------------------------------------------------------------------------------------------------------------------------------------------------------------------------------------------------------------------------------------------------------------------------------------------------------------------------------------------------------------------------------------------------------------------------------------------------------------------------------------------------------------------------------------------------------------------------------------------------------------------------------------------------------------------------------------------------------------------------------------------------------------------------------------------------------------------------------------------------------------------------------------------------------------------------------------------------------------------------------------------------------------------------------------------------------------------------------------------------------------------------------------------------------------------------------------------------------------------------------------------------------------------------------------------------------------------------------------------------------------------------|--|
| <b>Notes:</b><br>[AgroStar] | Freisicht 6.38] |     |                                                                                                                                                                                                                                                                                                                                                                                                                                                                                                                                                                                                                                                                                                                                                                                                                                                                                                                                                                                                                                                                                                                                                                                                                                                                                                                                                                                                                                                                                                                                                                                                                                                                                                                                                                                                                                                                                                                                                                                                                                                                                                                                |  |
| 2                           | 04154144        | 1   | and the state of t |  |
| 2                           | 04154144        | 1   | special oil seal                                                                                                                                                                                                                                                                                                                                                                                                                                                                                                                                                                                                                                                                                                                                                                                                                                                                                                                                                                                                                                                                                                                                                                                                                                                                                                                                                                                                                                                                                                                                                                                                                                                                                                                                                                                                                                                                                                                                                                                                                                                                                                               |  |
| 3                           | 01180084        | 1   | oil seal                                                                                                                                                                                                                                                                                                                                                                                                                                                                                                                                                                                                                                                                                                                                                                                                                                                                                                                                                                                                                                                                                                                                                                                                                                                                                                                                                                                                                                                                                                                                                                                                                                                                                                                                                                                                                                                                                                                                                                                                                                                                                                                       |  |
|                             |                 |     | H 002927- 82 X 3,15K -MVQ-1-5                                                                                                                                                                                                                                                                                                                                                                                                                                                                                                                                                                                                                                                                                                                                                                                                                                                                                                                                                                                                                                                                                                                                                                                                                                                                                                                                                                                                                                                                                                                                                                                                                                                                                                                                                                                                                                                                                                                                                                                                                                                                                                  |  |
|                             |                 |     | 0                                                                                                                                                                                                                                                                                                                                                                                                                                                                                                                                                                                                                                                                                                                                                                                                                                                                                                                                                                                                                                                                                                                                                                                                                                                                                                                                                                                                                                                                                                                                                                                                                                                                                                                                                                                                                                                                                                                                                                                                                                                                                                                              |  |
| 4                           | 01102396        | 1   | screw                                                                                                                                                                                                                                                                                                                                                                                                                                                                                                                                                                                                                                                                                                                                                                                                                                                                                                                                                                                                                                                                                                                                                                                                                                                                                                                                                                                                                                                                                                                                                                                                                                                                                                                                                                                                                                                                                                                                                                                                                                                                                                                          |  |
|                             |                 |     | ISO 004017-M 8 X 8 - 8.8-A4C                                                                                                                                                                                                                                                                                                                                                                                                                                                                                                                                                                                                                                                                                                                                                                                                                                                                                                                                                                                                                                                                                                                                                                                                                                                                                                                                                                                                                                                                                                                                                                                                                                                                                                                                                                                                                                                                                                                                                                                                                                                                                                   |  |
| 7                           | 04158754        | 1   | cover                                                                                                                                                                                                                                                                                                                                                                                                                                                                                                                                                                                                                                                                                                                                                                                                                                                                                                                                                                                                                                                                                                                                                                                                                                                                                                                                                                                                                                                                                                                                                                                                                                                                                                                                                                                                                                                                                                                                                                                                                                                                                                                          |  |
| 103                         | 01016120        | 1   | compound 1 kg                                                                                                                                                                                                                                                                                                                                                                                                                                                                                                                                                                                                                                                                                                                                                                                                                                                                                                                                                                                                                                                                                                                                                                                                                                                                                                                                                                                                                                                                                                                                                                                                                                                                                                                                                                                                                                                                                                                                                                                                                                                                                                                  |  |
|                             | 01010120        | -   | H 000699-DEUTZ DW 47- 310 ML                                                                                                                                                                                                                                                                                                                                                                                                                                                                                                                                                                                                                                                                                                                                                                                                                                                                                                                                                                                                                                                                                                                                                                                                                                                                                                                                                                                                                                                                                                                                                                                                                                                                                                                                                                                                                                                                                                                                                                                                                                                                                                   |  |

Vorderer Deckel Front cover Couvercle avant Tapa delantera

0150 - 01 - 0506 3546