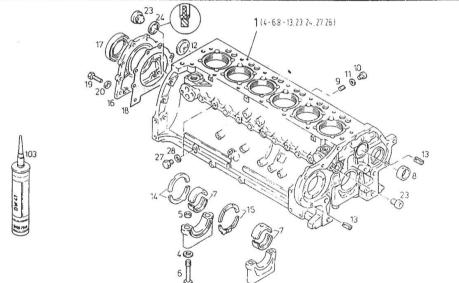

Section: ENGINE

Ref: 11.01.20000

CRANK CASE

| Fig.                | P/n             | QTY | Name                                                                                                                                    |     |
|---------------------|-----------------|-----|-----------------------------------------------------------------------------------------------------------------------------------------|-----|
| Notes:<br>[AgroStar | Freisicht 6.38] |     |                                                                                                                                         |     |
| 1                   | 04158919        | 1   | crankcase WITH ITEM 4-6,9-13,23,24,27-32                                                                                                |     |
| 4                   | 01216107        | 14  | washer 15x23x1,5<br>H 002308-15 X23X1,5                                                                                                 |     |
| 5                   | 04160764        | 14  | bushing                                                                                                                                 |     |
| 6                   | 04156058        | 14  | screw                                                                                                                                   |     |
| 7                   | 03362379        | 7   | bearing NORMAL(1).MM RD, FOR UNDERSIZED PART SEE ITEM.2 REPAIR BEARING FOR INSIDE AND OUTSIDE SEE ITEM(3) 1) 70,00 MM 2) 950-955 3) 964 |     |
| 8                   | 04156548        | 1   | bushing                                                                                                                                 |     |
| 9                   | 01215235        | 7   | plug                                                                                                                                    |     |
| 10                  | 01110422        | 6   | screw DIN 000908-M12X1,5-ST                                                                                                             |     |
| 11                  | 01118673        | 6   | oil seal<br>DIN 007603-A 12 X 15,5-CU                                                                                                   |     |
| 12                  | 01216240        | 1   | disc                                                                                                                                    |     |
| 13                  | 01167266        | 2   | bush<br>H 002341-B11X16                                                                                                                 |     |
| 14                  | 02230181        | 1   | shim NORMAL (A) MM RD, FOR OVERSIZED PART SEE POS (B) A= 3,00 MM B= 956-959                                                             |     |
| 15                  | 02230170        | 1   | shim NORMAL (A)MM, OVERDIMENSION LEVEL SEE ITEM (B) A= 3,00 MM B= 960-963                                                               |     |
| 16                  | 02234870        | 1   | cover                                                                                                                                   |     |
| 17                  | 04230392        | 1   | special oil seal                                                                                                                        |     |
| 18                  | 03362337        | 1   | gasket                                                                                                                                  |     |
| 19                  | 01112322        | 8   | screw m 8 p.1.25 x 20<br>ISO 004017-M 8 X 20 - 8.8-A4C                                                                                  |     |
| 20                  | 01107101        | 8   | washer 8.4                                                                                                                              | 1/3 |

DIN 000125-A 8,4-140HV-A4C

**AgroStar Freisicht 6.38** 

KHD

Kurbelgehause Crankcase Carter Cårter

0150-01-0506 3555

Section: ENGINE CRANK CASE

960

02230172

Ref: 11.01.20000

| Fig.       | P/n      | QTY | Name                                     |     |
|------------|----------|-----|------------------------------------------|-----|
|            |          | _   |                                          |     |
| 23         | 04159934 | 2   | screw                                    |     |
| 24         | 04159935 | 1   | oil seal                                 |     |
| 27         | 01118998 | 5   | screw                                    |     |
| • •        |          | _   | DIN 007604-CM10X1 -ST-A4C                |     |
| 28         | 01118659 | 5   | oil seal                                 |     |
| 20         | 01110005 |     | DIN 007603-A 10 X 13,5-CU                |     |
| 29         | 01118985 | 1   | screw am26x1,5 d7604                     |     |
|            |          |     | DIN 007604-AM26X1,5 -ST-ZNPHR<br>F       |     |
| 20         | 01110760 | 1   | _                                        |     |
| 30         | 01118760 | 1   | gasket 26x31<br>DIN 007603-A 26 X 31 -CU |     |
| 103        | 01016120 | 1   | compound 1 kg                            |     |
| 103        | 01010120 | 1   | H 000699-DEUTZ DW 47- 310 ML             |     |
| 950        | 03362380 | 7   | bearing                                  |     |
| <i>) 0</i> | 03302300 | ,   | 1ST UNDERSIZE                            |     |
|            |          |     | 69,75 MM                                 |     |
| 951        | 03362381 | 7   | bearing                                  |     |
| ,          | 05502501 | •   | 2ND UNDERSIZE                            |     |
|            |          |     | 69,50 MM                                 |     |
| 952        | 03362382 | 7   | bearing                                  |     |
|            |          |     | 3RD UNDERSIZE                            |     |
|            |          |     | 69,25 MM                                 |     |
| 953        | 03362383 | 7   | bearing                                  |     |
|            |          |     | 4TH UNDERSIZE                            |     |
|            |          |     | 69,00 MM                                 |     |
| 954        | 03362384 | 7   | bearing                                  |     |
|            |          |     | 5TH UNDERSIZE                            |     |
|            |          |     | 68,75 MM                                 |     |
| 955        | 03362385 | 7   | bearing                                  |     |
|            |          |     | 6TH UNDERSIZE                            |     |
|            |          |     | 68,50 MM                                 |     |
| 956        | 02230182 | 1   | shim                                     |     |
|            |          |     | 1ST OVERSIZE                             |     |
| 0.55       | 00000100 |     | 3,25 MM                                  |     |
| 957        | 02230183 | 1   | shim                                     |     |
|            |          |     | 2ND OVERSIZE                             |     |
| 050        | 02220104 | 1   | 3,50 MM                                  |     |
| 958        | 02230184 | 1   | shim                                     |     |
|            |          |     | 3RD OVERSIZE                             |     |
| 959        | 02230185 | 1   | 3,75 MM<br>shim                          |     |
| フンソ        | 02230163 | 1   | 4TH OVERSIZE                             |     |
|            |          |     | 4,00 MM                                  |     |
| 0.60       | 02220172 |     | 7,00 141141                              | 2/3 |

shim

Kurbelgehause Crankcase Carter

0150-01-0506 3555

Section: ENGINE

Ref: 11.01.20000

CRANK CASE

| Fig. | P/n      | QTY | Name             |
|------|----------|-----|------------------|
|      |          |     |                  |
|      |          |     | 1ST OVERSIZE     |
|      |          |     | 3,25 MM          |
| 961  | 02230173 | 1   | shim             |
|      |          |     | 2ND OVERSIZE     |
|      |          |     | 3,50 MM          |
| 962  | 02230174 | 1   | shim             |
|      |          |     | 3RD OVERSIZE     |
|      |          |     | 3,75 MM          |
| 963  | 02230175 | 1   | shim             |
|      |          |     | 4TH OVERSIZE     |
|      |          |     | 4,00 MM          |
| 964  | 02233347 | 7   | bearing          |
|      |          |     | FOR INSIDE(1)MM  |
|      |          |     | FOR OUTSIDE(2)MM |
|      |          |     | 1) 69,75 MM      |
|      |          |     | 2) 75,50 MM      |