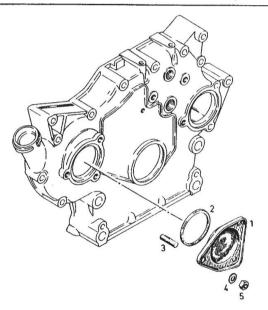

## **AgroStar Freisicht 6.38**

Section: ENGINE

IDLER BEARING

Ref: 11.01.20000

| Fig.      | P/n             | QTY | Name                    |
|-----------|-----------------|-----|-------------------------|
| Notes:    |                 |     |                         |
| [AgroStar | Freisicht 6.38] |     |                         |
| 1         | 04156283        | 1   | bush                    |
| 2         | 04156285        | 1   | journal                 |
| 3         | 02234177        | 1   | screw                   |
| 4         | 04154593        | 1   | washer                  |
| 5         | 04154591        | 1   | gear wheel WITH ITEM 6, |
| 6         | 04154590        | 1   | bushing                 |

1/1

Section: ENGINE

Ref: 11.01.20000

FRONT COVER

| Fig.                        | P/n             | QTY | Name                                                                                                                                                                                                                                                                                                                                                                                                                                                                                                                                                                                                                                                                                                                                                                                                                                                                                                                                                                                                                                                                                                                                                                                                                                                                                                                                                                                                                                                                                                                                                                                                                                                                                                                                                                                                                                                                                                                                                                                                                                                                                                                           |  |
|-----------------------------|-----------------|-----|--------------------------------------------------------------------------------------------------------------------------------------------------------------------------------------------------------------------------------------------------------------------------------------------------------------------------------------------------------------------------------------------------------------------------------------------------------------------------------------------------------------------------------------------------------------------------------------------------------------------------------------------------------------------------------------------------------------------------------------------------------------------------------------------------------------------------------------------------------------------------------------------------------------------------------------------------------------------------------------------------------------------------------------------------------------------------------------------------------------------------------------------------------------------------------------------------------------------------------------------------------------------------------------------------------------------------------------------------------------------------------------------------------------------------------------------------------------------------------------------------------------------------------------------------------------------------------------------------------------------------------------------------------------------------------------------------------------------------------------------------------------------------------------------------------------------------------------------------------------------------------------------------------------------------------------------------------------------------------------------------------------------------------------------------------------------------------------------------------------------------------|--|
| <b>Notes:</b><br>[AgroStar] | Freisicht 6.38] |     |                                                                                                                                                                                                                                                                                                                                                                                                                                                                                                                                                                                                                                                                                                                                                                                                                                                                                                                                                                                                                                                                                                                                                                                                                                                                                                                                                                                                                                                                                                                                                                                                                                                                                                                                                                                                                                                                                                                                                                                                                                                                                                                                |  |
| 2                           | 04154144        | 1   | and the state of t |  |
| 2                           | 04154144        | 1   | special oil seal                                                                                                                                                                                                                                                                                                                                                                                                                                                                                                                                                                                                                                                                                                                                                                                                                                                                                                                                                                                                                                                                                                                                                                                                                                                                                                                                                                                                                                                                                                                                                                                                                                                                                                                                                                                                                                                                                                                                                                                                                                                                                                               |  |
| 3                           | 01180084        | 1   | oil seal                                                                                                                                                                                                                                                                                                                                                                                                                                                                                                                                                                                                                                                                                                                                                                                                                                                                                                                                                                                                                                                                                                                                                                                                                                                                                                                                                                                                                                                                                                                                                                                                                                                                                                                                                                                                                                                                                                                                                                                                                                                                                                                       |  |
|                             |                 |     | H 002927- 82 X 3,15K -MVQ-1-5                                                                                                                                                                                                                                                                                                                                                                                                                                                                                                                                                                                                                                                                                                                                                                                                                                                                                                                                                                                                                                                                                                                                                                                                                                                                                                                                                                                                                                                                                                                                                                                                                                                                                                                                                                                                                                                                                                                                                                                                                                                                                                  |  |
|                             |                 |     | 0                                                                                                                                                                                                                                                                                                                                                                                                                                                                                                                                                                                                                                                                                                                                                                                                                                                                                                                                                                                                                                                                                                                                                                                                                                                                                                                                                                                                                                                                                                                                                                                                                                                                                                                                                                                                                                                                                                                                                                                                                                                                                                                              |  |
| 4                           | 01102396        | 1   | screw                                                                                                                                                                                                                                                                                                                                                                                                                                                                                                                                                                                                                                                                                                                                                                                                                                                                                                                                                                                                                                                                                                                                                                                                                                                                                                                                                                                                                                                                                                                                                                                                                                                                                                                                                                                                                                                                                                                                                                                                                                                                                                                          |  |
|                             |                 |     | ISO 004017-M 8 X 8 - 8.8-A4C                                                                                                                                                                                                                                                                                                                                                                                                                                                                                                                                                                                                                                                                                                                                                                                                                                                                                                                                                                                                                                                                                                                                                                                                                                                                                                                                                                                                                                                                                                                                                                                                                                                                                                                                                                                                                                                                                                                                                                                                                                                                                                   |  |
| 7                           | 04158754        | 1   | cover                                                                                                                                                                                                                                                                                                                                                                                                                                                                                                                                                                                                                                                                                                                                                                                                                                                                                                                                                                                                                                                                                                                                                                                                                                                                                                                                                                                                                                                                                                                                                                                                                                                                                                                                                                                                                                                                                                                                                                                                                                                                                                                          |  |
| 103                         | 01016120        | 1   | compound 1 kg                                                                                                                                                                                                                                                                                                                                                                                                                                                                                                                                                                                                                                                                                                                                                                                                                                                                                                                                                                                                                                                                                                                                                                                                                                                                                                                                                                                                                                                                                                                                                                                                                                                                                                                                                                                                                                                                                                                                                                                                                                                                                                                  |  |
|                             | 01010120        | -   | H 000699-DEUTZ DW 47- 310 ML                                                                                                                                                                                                                                                                                                                                                                                                                                                                                                                                                                                                                                                                                                                                                                                                                                                                                                                                                                                                                                                                                                                                                                                                                                                                                                                                                                                                                                                                                                                                                                                                                                                                                                                                                                                                                                                                                                                                                                                                                                                                                                   |  |

Vorderer Deckel Front cover Couvercle avant Tapa delantera

0150 - 01 - 0506 3546