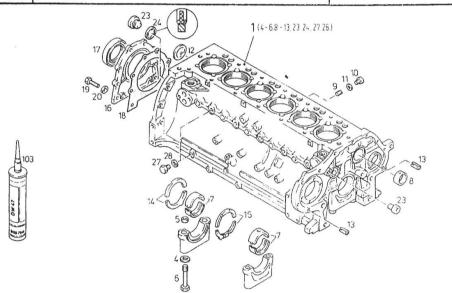

Section: ENGINE

Ref: 11.01.20000

CRANK CASE

| Fig.                | P/n             | QTY | Name                                                                                                                                    |     |
|---------------------|-----------------|-----|-----------------------------------------------------------------------------------------------------------------------------------------|-----|
| Notes:<br>[AgroStar | Freisicht 6.38] |     |                                                                                                                                         |     |
| 1                   | 04158919        | 1   | crankcase WITH ITEM 4-6,9-13,23,24,27-32                                                                                                |     |
| 4                   | 01216107        | 14  | washer 15x23x1,5<br>H 002308-15 X23X1,5                                                                                                 |     |
| 5                   | 04160764        | 14  | bushing                                                                                                                                 |     |
| 6                   | 04156058        | 14  | screw                                                                                                                                   |     |
| 7                   | 03362379        | 7   | bearing NORMAL(1).MM RD, FOR UNDERSIZED PART SEE ITEM.2 REPAIR BEARING FOR INSIDE AND OUTSIDE SEE ITEM(3) 1) 70,00 MM 2) 950-955 3) 964 |     |
| 8                   | 04156548        | 1   | bushing                                                                                                                                 |     |
| 9                   | 01215235        | 7   | plug                                                                                                                                    |     |
| 10                  | 01110422        | 6   | screw DIN 000908-M12X1,5-ST                                                                                                             |     |
| 11                  | 01118673        | 6   | oil seal<br>DIN 007603-A 12 X 15,5-CU                                                                                                   |     |
| 12                  | 01216240        | 1   | disc                                                                                                                                    |     |
| 13                  | 01167266        | 2   | bush<br>H 002341-B11X16                                                                                                                 |     |
| 14                  | 02230181        | 1   | shim NORMAL (A) MM RD, FOR OVERSIZED PART SEE POS (B) A= 3,00 MM B= 956-959                                                             |     |
| 15                  | 02230170        | 1   | shim NORMAL (A)MM, OVERDIMENSION LEVEL SEE ITEM (B) A= 3,00 MM B= 960-963                                                               |     |
| 16                  | 02234870        | 1   | cover                                                                                                                                   |     |
| 17                  | 04230392        | 1   | special oil seal                                                                                                                        |     |
| 18                  | 03362337        | 1   | gasket                                                                                                                                  |     |
| 19                  | 01112322        | 8   | screw m 8 p.1.25 x 20<br>ISO 004017-M 8 X 20 - 8.8-A4C                                                                                  |     |
| 20                  | 01107101        | 8   | washer 8.4                                                                                                                              | 1/3 |

DIN 000125-A 8,4-140HV-A4C

**AgroStar Freisicht 6.38** 

KHD

Kurbelgehause Crankcase Carter Cårter

0150-01-0506 3555

Section: ENGINE CRANK CASE

960

02230172

Ref: 11.01.20000

| Fig.       | P/n      | QTY | Name                                     |     |
|------------|----------|-----|------------------------------------------|-----|
|            |          | _   |                                          |     |
| 23         | 04159934 | 2   | screw                                    |     |
| 24         | 04159935 | 1   | oil seal                                 |     |
| 27         | 01118998 | 5   | screw                                    |     |
| • •        |          | _   | DIN 007604-CM10X1 -ST-A4C                |     |
| 28         | 01118659 | 5   | oil seal                                 |     |
| 20         | 01110005 |     | DIN 007603-A 10 X 13,5-CU                |     |
| 29         | 01118985 | 1   | screw am26x1,5 d7604                     |     |
|            |          |     | DIN 007604-AM26X1,5 -ST-ZNPHR<br>F       |     |
| 20         | 01110760 | 1   | _                                        |     |
| 30         | 01118760 | 1   | gasket 26x31<br>DIN 007603-A 26 X 31 -CU |     |
| 103        | 01016120 | 1   | compound 1 kg                            |     |
| 103        | 01010120 | 1   | H 000699-DEUTZ DW 47- 310 ML             |     |
| 950        | 03362380 | 7   | bearing                                  |     |
| <i>) 0</i> | 03302300 | ,   | 1ST UNDERSIZE                            |     |
|            |          |     | 69,75 MM                                 |     |
| 951        | 03362381 | 7   | bearing                                  |     |
| ,          | 05502501 | •   | 2ND UNDERSIZE                            |     |
|            |          |     | 69,50 MM                                 |     |
| 952        | 03362382 | 7   | bearing                                  |     |
|            |          |     | 3RD UNDERSIZE                            |     |
|            |          |     | 69,25 MM                                 |     |
| 953        | 03362383 | 7   | bearing                                  |     |
|            |          |     | 4TH UNDERSIZE                            |     |
|            |          |     | 69,00 MM                                 |     |
| 954        | 03362384 | 7   | bearing                                  |     |
|            |          |     | 5TH UNDERSIZE                            |     |
|            |          |     | 68,75 MM                                 |     |
| 955        | 03362385 | 7   | bearing                                  |     |
|            |          |     | 6TH UNDERSIZE                            |     |
|            |          |     | 68,50 MM                                 |     |
| 956        | 02230182 | 1   | shim                                     |     |
|            |          |     | 1ST OVERSIZE                             |     |
| 0.55       | 00000100 |     | 3,25 MM                                  |     |
| 957        | 02230183 | 1   | shim                                     |     |
|            |          |     | 2ND OVERSIZE                             |     |
| 050        | 02220104 | 1   | 3,50 MM                                  |     |
| 958        | 02230184 | 1   | shim                                     |     |
|            |          |     | 3RD OVERSIZE                             |     |
| 959        | 02230185 | 1   | 3,75 MM<br>shim                          |     |
| フンソ        | 02230163 | 1   | 4TH OVERSIZE                             |     |
|            |          |     | 4,00 MM                                  |     |
| 0.60       | 02220172 |     | 7,00 141141                              | 2/3 |

shim

Kurbelgehause Crankcase Carter

0150-01-0506 3555

Section: ENGINE

Ref: 11.01.20000

CRANK CASE

| Fig. | P/n      | QTY | Name             |
|------|----------|-----|------------------|
|      |          |     |                  |
|      |          |     | 1ST OVERSIZE     |
|      |          |     | 3,25 MM          |
| 961  | 02230173 | 1   | shim             |
|      |          |     | 2ND OVERSIZE     |
|      |          |     | 3,50 MM          |
| 962  | 02230174 | 1   | shim             |
|      |          |     | 3RD OVERSIZE     |
|      |          |     | 3,75 MM          |
| 963  | 02230175 | 1   | shim             |
|      |          |     | 4TH OVERSIZE     |
|      |          |     | 4,00 MM          |
| 964  | 02233347 | 7   | bearing          |
|      |          |     | FOR INSIDE(1)MM  |
|      |          |     | FOR OUTSIDE(2)MM |
|      |          |     | 1) 69,75 MM      |
|      |          |     | 2) 75,50 MM      |