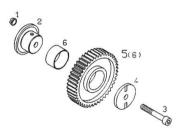

## **AgroStar Freisicht 6.38**

Section: ENGINE

IDLER BEARING

Ref: 11.01.20000

| Fig.      | P/n             | QTY | Name                    |
|-----------|-----------------|-----|-------------------------|
| Notes:    |                 |     |                         |
| [AgroStar | Freisicht 6.38] |     |                         |
| 1         | 04156283        | 1   | bush                    |
| 2         | 04156285        | 1   | journal                 |
| 3         | 02234177        | 1   | screw                   |
| 4         | 04154593        | 1   | washer                  |
| 5         | 04154591        | 1   | gear wheel WITH ITEM 6, |
| 6         | 04154590        | 1   | bushing                 |