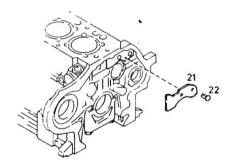

## Section: ENGINE

Ref: 11.01.20000

**BLANKING PARTS** 

| Fig.                    | P/n             | QTY | Name                                                         |
|-------------------------|-----------------|-----|--------------------------------------------------------------|
| <b>Notes:</b> [AgroStar | Freisicht 6.38] |     |                                                              |
| 21                      | 02231082        | 1   | plate<br>UP TO MOTOR NO. (A)<br>FROM ENGINE NO. SEE ITEM (B) |
| 22                      | 01115333        | 2   | self tapping screw ISO 008746- 6 X10-ST -A4C                 |
| 950                     | 04156862        | 1   | plate<br>UP TO MOTOR NO. (A)<br>FROM ENGINE NO. SEE ITEM (B) |

AgroStar Freisicht 6.38

Verschlußteile Locking parts Pieces de fermeture Partes de cierre

0150-01-504 2845

ZVISCHENRADLAGERUNG
- IDLER GEAR BEARING
TOURILLON DE PIGNON INTERMEDIAIRE
SOPORTE PARA RUEDA INTERMEDIA