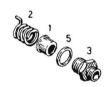

## **BLANKING PARTS**

| Fig.                | P/n             | QTY | Name                                 |
|---------------------|-----------------|-----|--------------------------------------|
| Notes:<br>[AgroStar | Freisicht 6.38] |     |                                      |
| 1                   | 02135019        | 1   | tube                                 |
| 2                   | 02237638        | 1   | spring                               |
| 3                   | 02234350        | 1   | vent                                 |
| 5                   | 01118750        | 1   | oil seal<br>DIN 007603-A 24 X 30 -AL |