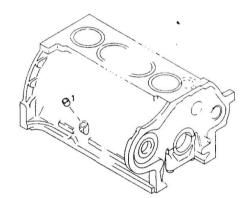

Section: ENGINE

Ref: 11.01.20000

CRANK CASE

| Fig.                | P/n             | QTY | Name                                                                                                                                    |     |
|---------------------|-----------------|-----|-----------------------------------------------------------------------------------------------------------------------------------------|-----|
| Notes:<br>[AgroStar | Freisicht 6.38] |     |                                                                                                                                         |     |
| 1                   | 04158919        | 1   | crankcase WITH ITEM 4-6,9-13,23,24,27-32                                                                                                |     |
| 4                   | 01216107        | 14  | washer 15x23x1,5<br>H 002308-15 X23X1,5                                                                                                 |     |
| 5                   | 04160764        | 14  | bushing                                                                                                                                 |     |
| 6                   | 04156058        | 14  | screw                                                                                                                                   |     |
| 7                   | 03362379        | 7   | bearing NORMAL(1).MM RD, FOR UNDERSIZED PART SEE ITEM.2 REPAIR BEARING FOR INSIDE AND OUTSIDE SEE ITEM(3) 1) 70,00 MM 2) 950-955 3) 964 |     |
| 8                   | 04156548        | 1   | bushing                                                                                                                                 |     |
| 9                   | 01215235        | 7   | plug                                                                                                                                    |     |
| 10                  | 01110422        | 6   | screw DIN 000908-M12X1,5-ST                                                                                                             |     |
| 11                  | 01118673        | 6   | oil seal<br>DIN 007603-A 12 X 15,5-CU                                                                                                   |     |
| 12                  | 01216240        | 1   | disc                                                                                                                                    |     |
| 13                  | 01167266        | 2   | bush<br>H 002341-B11X16                                                                                                                 |     |
| 14                  | 02230181        | 1   | shim NORMAL (A) MM RD, FOR OVERSIZED PART SEE POS (B) A= 3,00 MM B= 956-959                                                             |     |
| 15                  | 02230170        | 1   | shim NORMAL (A)MM, OVERDIMENSION LEVEL SEE ITEM (B) A= 3,00 MM B= 960-963                                                               |     |
| 16                  | 02234870        | 1   | cover                                                                                                                                   |     |
| 17                  | 04230392        | 1   | special oil seal                                                                                                                        |     |
| 18                  | 03362337        | 1   | gasket                                                                                                                                  |     |
| 19                  | 01112322        | 8   | screw m 8 p.1.25 x 20<br>ISO 004017-M 8 X 20 - 8.8-A4C                                                                                  |     |
| 20                  | 01107101        | 8   | washer 8.4                                                                                                                              | 1/3 |

DIN 000125-A 8,4-140HV-A4C

**AgroStar Freisicht 6.38** 

KHD

Kurbelgehause Crankcase Carter Cårter

0150-01-0506 3555

Section: ENGINE CRANK CASE

960

02230172

Ref: 11.01.20000

| Fig.       | P/n      | QTY | Name                                     |     |
|------------|----------|-----|------------------------------------------|-----|
|            |          | _   |                                          |     |
| 23         | 04159934 | 2   | screw                                    |     |
| 24         | 04159935 | 1   | oil seal                                 |     |
| 27         | 01118998 | 5   | screw                                    |     |
| • •        |          | _   | DIN 007604-CM10X1 -ST-A4C                |     |
| 28         | 01118659 | 5   | oil seal                                 |     |
| 20         | 01110005 |     | DIN 007603-A 10 X 13,5-CU                |     |
| 29         | 01118985 | 1   | screw am26x1,5 d7604                     |     |
|            |          |     | DIN 007604-AM26X1,5 -ST-ZNPHR<br>F       |     |
| 20         | 01110760 | 1   | _                                        |     |
| 30         | 01118760 | 1   | gasket 26x31<br>DIN 007603-A 26 X 31 -CU |     |
| 103        | 01016120 | 1   | compound 1 kg                            |     |
| 103        | 01010120 | 1   | H 000699-DEUTZ DW 47- 310 ML             |     |
| 950        | 03362380 | 7   | bearing                                  |     |
| <i>) 0</i> | 03302300 | ,   | 1ST UNDERSIZE                            |     |
|            |          |     | 69,75 MM                                 |     |
| 951        | 03362381 | 7   | bearing                                  |     |
| ,          | 05502501 | •   | 2ND UNDERSIZE                            |     |
|            |          |     | 69,50 MM                                 |     |
| 952        | 03362382 | 7   | bearing                                  |     |
|            |          |     | 3RD UNDERSIZE                            |     |
|            |          |     | 69,25 MM                                 |     |
| 953        | 03362383 | 7   | bearing                                  |     |
|            |          |     | 4TH UNDERSIZE                            |     |
|            |          |     | 69,00 MM                                 |     |
| 954        | 03362384 | 7   | bearing                                  |     |
|            |          |     | 5TH UNDERSIZE                            |     |
|            |          |     | 68,75 MM                                 |     |
| 955        | 03362385 | 7   | bearing                                  |     |
|            |          |     | 6TH UNDERSIZE                            |     |
|            |          |     | 68,50 MM                                 |     |
| 956        | 02230182 | 1   | shim                                     |     |
|            |          |     | 1ST OVERSIZE                             |     |
| 0.55       | 00000100 |     | 3,25 MM                                  |     |
| 957        | 02230183 | 1   | shim                                     |     |
|            |          |     | 2ND OVERSIZE                             |     |
| 050        | 02220104 | 1   | 3,50 MM                                  |     |
| 958        | 02230184 | 1   | shim                                     |     |
|            |          |     | 3RD OVERSIZE                             |     |
| 959        | 02230185 | 1   | 3,75 MM<br>shim                          |     |
| フンソ        | 02230163 | 1   | 4TH OVERSIZE                             |     |
|            |          |     | 4,00 MM                                  |     |
| 0.60       | 02220172 |     | 7,00 141141                              | 2/3 |

shim

Kurbelgehause Crankcase Carter

0150-01-0506 3555

Section: ENGINE

Ref: 11.01.20000

CRANK CASE

| Fig. | P/n      | QTY | Name             |
|------|----------|-----|------------------|
|      |          |     |                  |
|      |          |     | 1ST OVERSIZE     |
|      |          |     | 3,25 MM          |
| 961  | 02230173 | 1   | shim             |
|      |          |     | 2ND OVERSIZE     |
|      |          |     | 3,50 MM          |
| 962  | 02230174 | 1   | shim             |
|      |          |     | 3RD OVERSIZE     |
|      |          |     | 3,75 MM          |
| 963  | 02230175 | 1   | shim             |
|      |          |     | 4TH OVERSIZE     |
|      |          |     | 4,00 MM          |
| 964  | 02233347 | 7   | bearing          |
|      |          |     | FOR INSIDE(1)MM  |
|      |          |     | FOR OUTSIDE(2)MM |
|      |          |     | 1) 69,75 MM      |
|      |          |     | 2) 75,50 MM      |