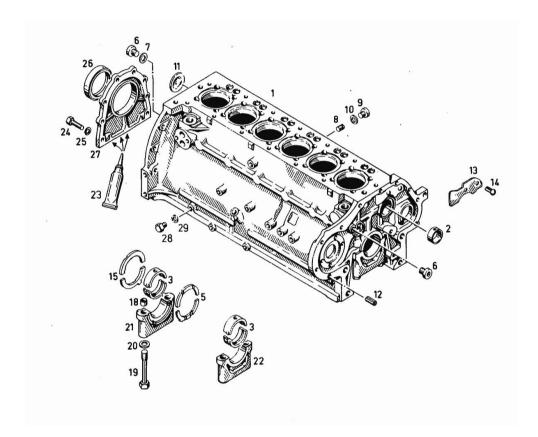

Section: ENGINE Ref: 11.00.20000

CRANK CASE

| Fig.   | P/n                    | QTY   | Name                                                                                                                                             |
|--------|------------------------|-------|--------------------------------------------------------------------------------------------------------------------------------------------------|
| Notes: |                        |       |                                                                                                                                                  |
|        | g Nr.: 7932-1222 7933- | 0444] |                                                                                                                                                  |
| 1      | 02138314               | 1     | crankcase                                                                                                                                        |
| 1      | 02138314               | 1     | BEST. AUS BILD NR. 2,6-14                                                                                                                        |
| 2      | 02139757               | 1     | -                                                                                                                                                |
| 3      | 03362379               | 7     | bearing<br>NORMAL 70,00 MM RD (2,7559 IN.) UNTERMASST.<br>POS. 950 BIS 955                                                                       |
| 5      | 02230170               | 1     | shim<br>NORMAL 3,00 MM (0,1181 IN.) UEBERMASST POS.<br>960-963 BIS MOT. NR. 5 139 422 EINB., 5 137 246<br>TRAKTOR, 5 173 294 ULM,S POS. 964-968  |
| 6      | 01214988               | 2     | screw                                                                                                                                            |
| 7      | 01118707               | 2     | ring 16                                                                                                                                          |
| 8      | 01215235               | 7     | plug                                                                                                                                             |
| 9      | 01122350               | 7     | plug                                                                                                                                             |
| 10     | 01118673               | 7     | oil seal                                                                                                                                         |
| 11     | 01216240               | 1     | disc                                                                                                                                             |
| 12     | 01167266               | 2     | bush                                                                                                                                             |
| 13     | 02231082               | 1     | plate                                                                                                                                            |
| 14     | 01115333               | 2     | self tapping screw                                                                                                                               |
| 15     | 02230181               | 1     | shim<br>NORMAL 3,00 MM (0,1181 IN.) UEBERMASST POS.<br>956-959 BIS MOT. NR. 5 139 422 EINB., 5 137 246<br>TRAKTOR, 5 173 294 ULM.S. POS. 969-973 |
| 18     | 03362279               | 14    | bushing                                                                                                                                          |
| 19     | 01136990               | 14    | screw                                                                                                                                            |
| 20     | 01216107               | 14    | washer 15x23x1,5                                                                                                                                 |
| 21     | 02138184               | 1     | cover                                                                                                                                            |
| 22     | 02138185               | 6     | cover                                                                                                                                            |
| 23     | 01007910               | 1     | compound 1 kg                                                                                                                                    |
| 24     | 01112322               | 8     | screw m 8 p.1.25 x 20                                                                                                                            |
| 25     | 01102799               | 8     | washer 8, d128                                                                                                                                   |
| 26     | 02234134               | 1     | oil seal                                                                                                                                         |
| 27     | 02234786               | 1     | cover                                                                                                                                            |
| 28     | 01118998               | 1     | screw                                                                                                                                            |
| 29     | 01118659               | 1_    | oil seal                                                                                                                                         |
| 950    | 03362380               | 7     | bearing<br>1. UNTERMASST. 69,75 MM RD (2,7459 IN.)                                                                                               |
| 951    | 03362381               | 7     | bearing<br>2. UNTERMASST. 69,50 MM RD (2,7362 IN.)                                                                                               |
| 952    | 03362382               | 7     | bearing 3. UNTERMASST. 69,25 MM RD (2,7263 IN.)                                                                                                  |

D 8006 Fg. - Nr.: 7932-1222 7933-0444

Section: ENGINE CRANK CASE

Ref: 11.00.20000

| Fig.        | P/n      | QTY | Name                                            |
|-------------|----------|-----|-------------------------------------------------|
|             |          | _   |                                                 |
| 953         | 03362383 | 7   | bearing                                         |
| 054         | 022/2204 | 7   | 4. UNTERMASST. 69,00 MM RD (2,7165 IN.)         |
| 954         | 03362384 | 7   | bearing                                         |
| 955         | 03362385 | 7   | 5. UNTERMASST. 68,75 MM RD (2,7066 IN.) bearing |
| 933         | 05302383 | ,   | 6. UNTERMASST. 68,50 MM RD (2,6968 IN.)         |
| 956         | 02230182 | 1   | shim                                            |
| <i>75</i> 0 | 02230162 | 1   | 1. UEBERMASST. 3,25 MM (0,1279 IN.)             |
| 957         | 02330183 | 1   | -                                               |
|             |          | _   | 2. UEBERMASST. 3,50 MM (0,1378 IN.)             |
| 958         | 02230184 | 1   | shim                                            |
|             |          |     | 3. UEBERMASST. 3,75 MM (0,1476 IN.)             |
| 959         | 02230185 | 1   | shim                                            |
|             |          |     | 4. UEBERMASST. 4,00 MM (0,1575 IN.)             |
| 960         | 02230172 | 1   | shim                                            |
|             |          |     | 1. UEBERMASST. 3,25 MM (0,1279 IN.)             |
| 961         | 02230173 | 1   | shim                                            |
|             |          |     | 2. UEBERMASST. 3,50 MM (0,1378 IN.)             |
| 962         | 02230174 | 1   | shim                                            |
| 0.62        | 00000177 |     | 3. UEBERMASST. 3,75 MM (0,1476 IN.)             |
| 963         | 02230175 | 1   | shim                                            |
| 964         | 02230164 | 1   | 4. UEBERMASST. 4,00 MM (0,1575 IN.) shim        |
| 904         | 02230104 | 1   | NORMAL 3,00 MM (0,1181 IN.)                     |
| 965         | 02230166 | 1   | shim                                            |
| 903         | 02230100 | 1   | 1. UEBERMASST. 3,25 MM (0,1279 IN.)             |
| 966         | 02230167 | 1   | shim                                            |
| 700         | 02230107 | 1   | 2. UEBERMASST. 3,50 MM (0,1378 IN.)             |
| 967         | 02230168 | 1   | shim                                            |
|             |          |     | 3. UEBERMASST. 3,75 MM (0,1476 IN.)             |
| 968         | 02230169 | 1   | shim                                            |
|             |          |     | 4. UEBERMASST. 4,00 MM (0,1575 IN.)             |
| 969         | 02230176 | 1   | shim                                            |
|             |          |     | NORMAL 3,00 MM (0,1181 IN.)                     |
| 970         | 02230177 | 1   | shim                                            |
|             |          |     | 1. UEBERMASST. 3,25 MM (0,1279 IN.)             |
| 971         | 02230178 | 1   | shim                                            |
|             |          |     | 2. UEBERMASST. 3,50 MM (0,1378 IN.)             |
| 972         | 02230179 | 1   | shim                                            |
| 072         | 02220100 | 1   | 3. UEBERMASST. 3,75 MM (0,1476 IN.)             |
| 973         | 02230180 | 1   | shim                                            |
|             |          |     | 4. UEBERMASST. 4,00 MM (0,1575 IN.)             |