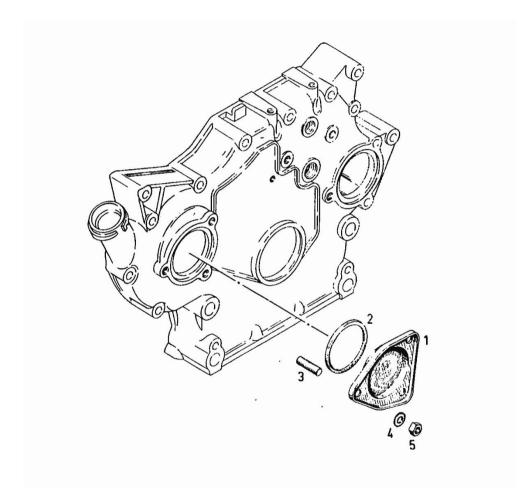

### VORDERER DECKEL

| Fig.                       | P/n                    | QTY   | Name           |
|----------------------------|------------------------|-------|----------------|
| <b>Notes:</b><br>[D 8006 F | g Nr.: 7932-1222 7933- | 0444] |                |
| 1                          | 01115459               | 1     | pin            |
| 2                          | 02234133               | 1     | oil seal       |
| 3                          | 01166110               | 1     | ring           |
| 4                          | 01112295               | 1     | screw m 8 x 10 |
| 5                          | 01102799               | 1     | washer 8, d128 |
| 6                          | 01007910               | 1     | compound 1 kg  |
| 7                          | 02235812               | 1     | cover          |

D 8006 Fg. - Nr.: 7932-1222 7933-0444

Section: ENGINE **FASTENINGS** 

Ref: 11.00.20000