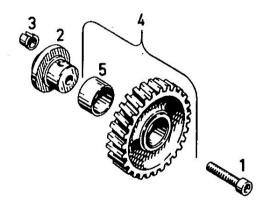

# INTERMEDIATE GEAR BEARING

| Fig.      | P/n                     | QTY    | Name    |
|-----------|-------------------------|--------|---------|
| Notes:    |                         |        |         |
| [D 8006 I | Fg Nr.: 7932-1222 7933- | -0444] |         |
| 1         | 01110700                | 1      |         |
| 1         | 01110688                | 1      | screw   |
| 2         | 02234172                | 1      | pin     |
| 3         | 02101007                | 1      | bushing |
| 4         | 03362541                | 1      | gear    |
| 5         | 03362538                | 1      | bushing |