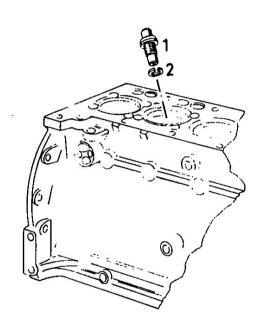

# Section: ENGINE VERSCHLUß FÜR NOCKENWELLENANTRIEB

| Fig.   | P/n                   | QTY           | Name            |
|--------|-----------------------|---------------|-----------------|
| Notes: |                       |               |                 |
|        | <= [D 8006 Fg Nr.: 79 | 932-1222 7933 | 3-0444]         |
|        |                       |               |                 |
| 1      | 03362510              | 1             | -               |
| 2      | 01118750              | 1             | oil seal        |
| 3      | 03362293              | 1             | washer          |
| 4      | 03362294              | 1             | washer          |
| 5      | 03362295              | 2             | washer          |
| 6      | 01118713              | 1             | washer 18.5     |
| 7      | 01118970              | 1             | plug m 18 p.1.5 |

Section: ENGINE

Ref: 11.00.20000