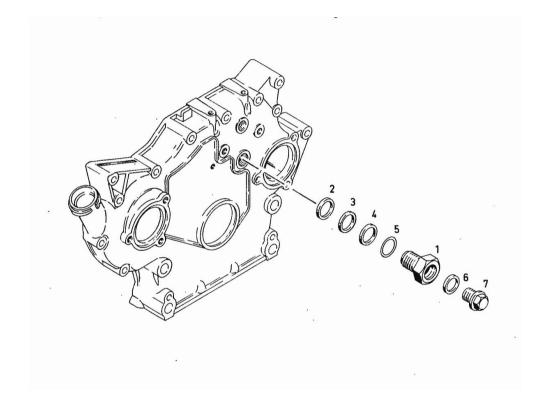

# Section: ENGINE VERSCHLUß FÜR NOCKENWELLENANTRIEB

| Fig.   | P/n                   | QTY           | Name            |
|--------|-----------------------|---------------|-----------------|
| Notes: |                       |               |                 |
|        | <= [D 8006 Fg Nr.: 79 | 932-1222 7933 | 3-0444]         |
|        |                       |               |                 |
| 1      | 03362510              | 1             | -               |
| 2      | 01118750              | 1             | oil seal        |
| 3      | 03362293              | 1             | washer          |
| 4      | 03362294              | 1             | washer          |
| 5      | 03362295              | 2             | washer          |
| 6      | 01118713              | 1             | washer 18.5     |
| 7      | 01118970              | 1             | plug m 18 p.1.5 |

Section: ENGINE

Ref: 11.00.20000

#### **BLANKING PARTS**

| Fig.        | P/n               | QTY             | Name            |
|-------------|-------------------|-----------------|-----------------|
| **          |                   |                 |                 |
| Notes:      |                   |                 |                 |
| =>5 650 586 | [D 8006 Fg Nr.: 7 | 932-1222 7933-0 | 0444]           |
|             |                   |                 |                 |
| 1           | 01118750          | 1               | oil seal        |
| 2           | 01118713          | 1               | washer 18.5     |
| 3           | 02135019          | 1               | tube            |
| 4           | 02237638          | 1               | spring          |
| 5           | 01118970          | 1               | plug m 18 p.1.5 |
| 6           | 02135685          | 1               | screw           |