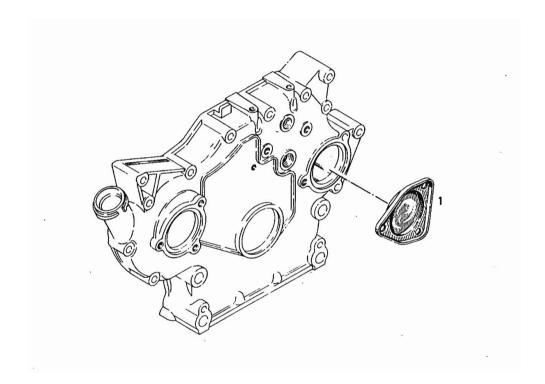

### VERSCHLUßDECKEL FÜR SPRITZVERSTELLER

3

3

01107101 01112824

| Fig.                       | P/n                     | QTY    | Name  |
|----------------------------|-------------------------|--------|-------|
| <b>Notes:</b><br>[D 8006 F | Fg Nr.: 7932-1222 7933- | .0444] |       |
| 1                          | 03362504                | 1      | cover |
| 2                          | 01166110                | 1      | ring  |
| 3                          | 01231524                | 3      | screw |

washer 8.4 nut m 8, d934

Section: ENGINE

Ref: 11.00.20000

| COVEI | ₹ |
|-------|---|
|-------|---|

| Fig. | P/n | QTY | Name |
|------|-----|-----|------|
|      |     |     |      |

**Notes:** [D 8006 Fg. - Nr.: 7932-1222 7933-0444]

03362504 cover

Section: ENGINE **NOZZLE** 

Ref: 11.00.20000

| Fig. | P/n | QTY | Name |
|------|-----|-----|------|
|      |     |     |      |

Notes:

STÜCK/ZYL.-EINHEIT [D 8006 Fg. - Nr.: 7932-1222 7933-0444]