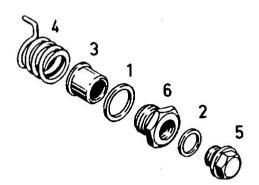

# INTERMEDIATE GEAR BEARING

| Fig.      | P/n                     | QTY    | Name    |
|-----------|-------------------------|--------|---------|
| Notes:    |                         |        |         |
| [D 8006 I | Fg Nr.: 7932-1222 7933- | -0444] |         |
| 1         | 01110700                | 1      |         |
| 1         | 01110688                | 1      | screw   |
| 2         | 02234172                | 1      | pin     |
| 3         | 02101007                | 1      | bushing |
| 4         | 03362541                | 1      | gear    |
| 5         | 03362538                | 1      | bushing |

D 8006 Fg. - Nr.: 7932-1222 7933-0444

Section: ENGINE Ref: 11.00.20000