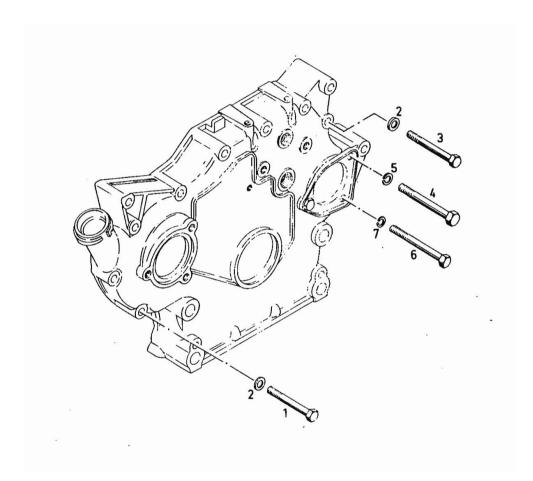

D 8006 Fg. - Nr.: 7932-1222 7933-0444

Section: ENGINE **FASTENINGS** 

Ref: 11.00.20000

#### Fig. P/n QTY Name

**Notes:** [D 8006 Fg. - Nr.: 7932-1222 7933-0444]

| 1 | 01111166 | 1 | screw                |
|---|----------|---|----------------------|
| 2 | 01107101 | 3 | washer 8.4           |
| 3 | 01111179 | 2 | screw m 8 x 70, d931 |
| 4 | 01111334 | 1 | screw                |
| 5 | 01102800 | 1 | washer 10.2          |
| 6 | 01111195 | 1 | screw                |
| 7 | 01102799 | 1 | washer 8, d128       |