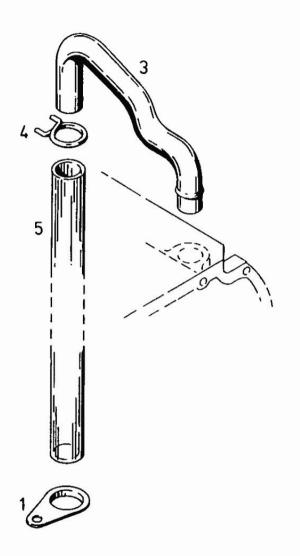

#### **BLANKING PARTS**

| Fig.        | P/n               | QTY             | Name            |
|-------------|-------------------|-----------------|-----------------|
| **          |                   |                 |                 |
| Notes:      |                   |                 |                 |
| =>5 650 586 | [D 8006 Fg Nr.: 7 | 932-1222 7933-0 | 0444]           |
|             |                   |                 |                 |
| 1           | 01118750          | 1               | oil seal        |
| 2           | 01118713          | 1               | washer 18.5     |
| 3           | 02135019          | 1               | tube            |
| 4           | 02237638          | 1               | spring          |
| 5           | 01118970          | 1               | plug m 18 p.1.5 |
| 6           | 02135685          | 1               | screw           |

D 8006 Fg. - Nr.: 7932-1222 7933-0444

Section: ENGINE Ref: 11.00.20000