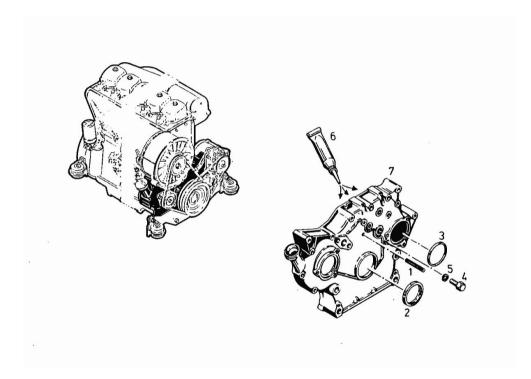

### VORDERER DECKEL

| Fig.                       | P/n                    | QTY   | Name           |
|----------------------------|------------------------|-------|----------------|
| <b>Notes:</b><br>[D 8006 F | g Nr.: 7932-1222 7933- | 0444] |                |
| 1                          | 01115459               | 1     | pin            |
| 2                          | 02234133               | 1     | oil seal       |
| 3                          | 01166110               | 1     | ring           |
| 4                          | 01112295               | 1     | screw m 8 x 10 |
| 5                          | 01102799               | 1     | washer 8, d128 |
| 6                          | 01007910               | 1     | compound 1 kg  |
| 7                          | 02235812               | 1     | cover          |