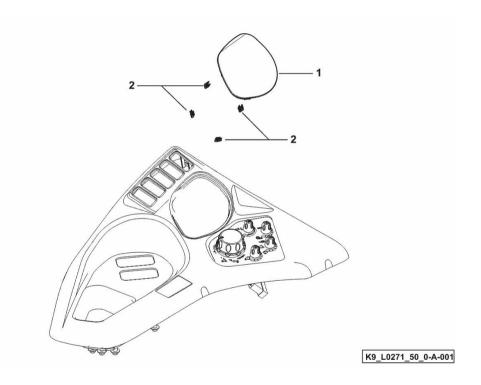

# RIGHT-HAND CONSOLE PARTS KIT

| Fig.               | P/n                     | QTY | Name                 |
|--------------------|-------------------------|-----|----------------------|
| Notes:<br>[IRON 17 | 0 CONTINUO DCR] 10041 - | <-  |                      |
| 1                  | 0.016.1045.3/10         | 1   | cover                |
| 2                  | 0.016.1044.0            | 1   | cap                  |
| 3                  | 2.3199.307.0/10         | 4   | plug RAL 7046        |
| 4                  | 2.0332.304.2            | 4   | screw m 5 p.0.8 x 12 |