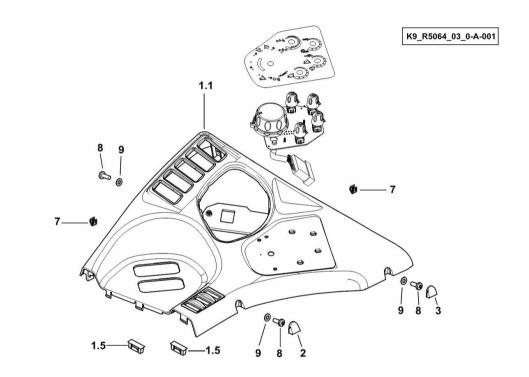

# CONTROL CONSOLE DX/RH/RE

| Fig.     | P/n                  | QTY       | Name                       |  |
|----------|----------------------|-----------|----------------------------|--|
| Notes:   |                      |           |                            |  |
| - FOR MO | DELS WITH FRONT LIFT | [IRON 170 | CONTINUO DCR] -> 10044     |  |
| 1.1      | 0.017.0543.2/20      | 1         | front grille               |  |
| 1.5      | 0.017.7398.0         | 2         | plug                       |  |
| 2        | 0.017.0544.0/10      | 1         | plug                       |  |
| 3        | 0.017.0545.0/10      | 1         | plug                       |  |
| 7        | 0.013.4283.0         | 4         | clip                       |  |
| 8        | 2.0330.406.2         | 3         | screw m 6 p.1.0 x 16       |  |
| 9        | 2.1310.002.3         | 3         | flat washer 6.4 x 12 x 1.6 |  |