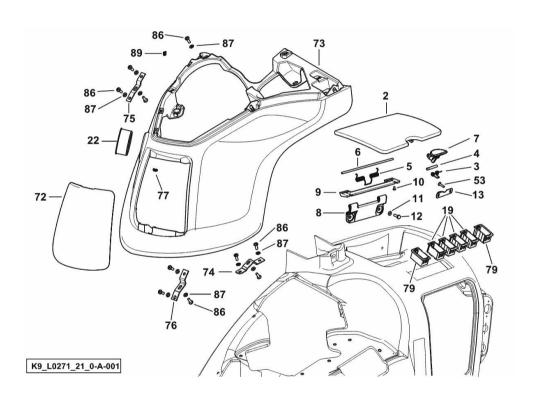

# CONTROL CONSOLE DX/RH/RE

| Fig.      | P/n                     | QTY        | Name                       |
|-----------|-------------------------|------------|----------------------------|
|           | '                       |            |                            |
| Notes:    | CONTINUO DODI > 100/    | 10         |                            |
| [IRON 170 | ) CONTINUO DCR] -> 1004 | <b>+</b> 2 |                            |
| 2         | 04429294                | 1          | cover                      |
| 3         | 2.4099.120.3/10         | 1          | spring                     |
| 4         | 2.1699.510.2            | 1          | pin                        |
| 5         | 2.4099.135.2            | 1          | spring                     |
| 6         | 2.1659.520.3            | 1          | pin                        |
| 7         | 0.010.9955.0            | 1          | handle                     |
| 8         | 0.010.9987.0            | 1          | hinge                      |
| 9         | 0.010.9988.0/10         | 1          | hinge                      |
| 10        | 04419646                | 4          | self tapping screw         |
| 11        | 2.1312.001.2            | 2          | washer 4                   |
| 12        | 2.0114.007.2            | 2          | screw m 6 p.1 x 20         |
| 13        | 04429203                | 1          | support                    |
| 19        | 0.012.9681.4/10         | 4          | tip                        |
| 22        | 04431564                | 1          | pipe fitting               |
| 53        | 04412976                | 2          | screw 4.8x19               |
| 72        | 0.017.0205.0/10         | 1          | shutter                    |
| 73        | 0.017.0206.2/30         | 1          | console                    |
| 74        | 0.017.0477.0/10         | 1          | bracket                    |
| 75        | 0.017.0475.0            | 1          | bracket                    |
| 76        | 0.017.0476.0/10         | 1          | bracket                    |
| 77        | 0.013.4283.0            | 4          | clip                       |
| 79        | 0.012.9689.4/10         | 2          | shim                       |
| 86        | 2.0330.406.2            | 13         | screw m 6 p.1.0 x 16       |
| 87        | 2.1310.002.3            | 13         | flat washer 6.4 x 12 x 1.6 |
| 89        | 2.6999.064.6            | 3          | special nut m 6            |
|           |                         |            |                            |