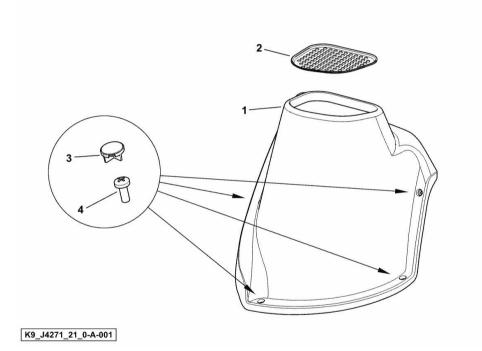

#### Notes

- FOR TYPES WITHOUT I-MONITOR [IRON 170 CONTINUO DCR] -> 10042

| 1 | 0.017.0556.0/10 | 1 | console |
|---|-----------------|---|---------|
| 2 | 0.013.4283.0    | 4 | clip    |

Section: G0 - BODYWORK - CAB