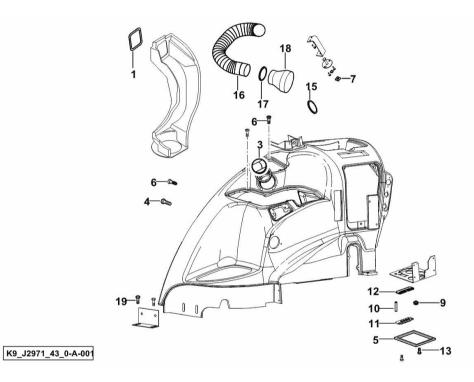

# CONTROL CONSOLE DX/RH/RE

| Fig.      | P/n                     | QTY | Name                      |  |
|-----------|-------------------------|-----|---------------------------|--|
| Notes:    |                         |     |                           |  |
| [IRON 170 | 0 CONTINUO DCR] 10057 · | <_  |                           |  |
| 1         | 0.011.4085.0/20         | 2   | gasket mm 390             |  |
| 3         | 04428870                | 2   | mixer                     |  |
| 4         | 04424185                | 4   | screw DIN 7983S-ST 4.2X13 |  |
| 5         | 0.015.6302.0            | 1   | gasket                    |  |
| 6         | 04426906                | 11  | screw 4.2x16              |  |
| 7         | 04429842                | 1   | special nut               |  |
| 9         | 04424188                | 1   | grommet 16                |  |
| 10        | 01396853                | 5   | flexible hose             |  |
| 11        | 04429293                | 1   | gasket                    |  |
| 12        | 04429437                | 1   | plate                     |  |
| 13        | 2.0114.204.2            | 2   | screw m 8 x 14            |  |
| 15        | 2.6852.203.0            | 1   | clamp 292 x 4.8           |  |
| 16        | 04431843                | 2   | flexible hose             |  |
| 17        | 01137413                | 1   | fascia Ø 32/50            |  |
| 18        | 04429703/10             | 1   | connection                |  |
| 19        | 01171763                | 2   | screw m 8 p.1.25 x 20     |  |
|           |                         |     |                           |  |

# CONTROL CONSOLE DX/RH/RE

| Fig.      | P/n             | QTY | Name                      |
|-----------|-----------------|-----|---------------------------|
| Notes:    |                 |     |                           |
| [IRON 170 | O CONTINUO DCR] |     |                           |
| 1         | 0.011.4085.0/20 | 2   | gasket mm 390             |
| 3         | 04428870        | 2   | mixer                     |
| 4         | 04424185        | 4   | screw DIN 7983S-ST 4.2X13 |
| 5         | 0.015.6302.0    | 1   | gasket                    |
| 6         | 04426906        | 11  | screw 4.2x16              |
| 7         | 04429842        | 1   | special nut               |
| 9         | 04424188        | 1   | grommet 16                |
| 11        | 04429293        | 1   | gasket                    |
| 12        | 04429437        | 1   | plate                     |
| 13        | 2.0114.204.2    | 2   | screw m 8 x 14            |
| 15        | 2.6852.203.0    | 1   | clamp 292 x 4.8           |
| 16        | 04431843        | 2   | flexible hose             |
| 17        | 01137413        | 1   | fascia Ø 32/50            |
| 18        | 04429703/10     | 1   | connection                |
| 19        | 01171763        | 2   | screw m 8 p.1.25 x 20     |
|           |                 |     |                           |