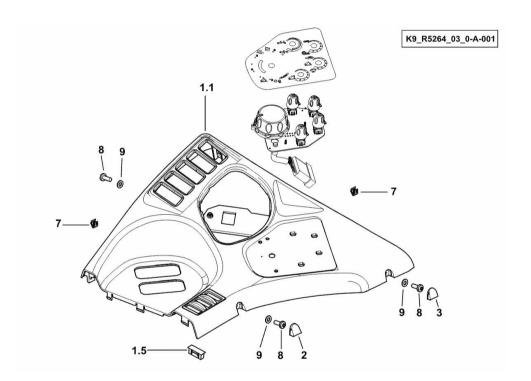

#### Notes:

- FOR TYPES W/ FRONT LIFT AND FRONT QUICK COUPLERS [IRON 170 CONTINUO DCR] -> 10042

| 1.1 | 0.017.0543.2/20 | 1 | front grille               |  |
|-----|-----------------|---|----------------------------|--|
| 1.5 | 0.017.7398.0    | 1 | plug                       |  |
| 2   | 0.017.0544.0/10 | 1 | plug                       |  |
| 3   | 0.017.0545.0/10 | 1 | plug                       |  |
| 7   | 0.013.4283.0    | 4 | clip                       |  |
| 8   | 2.0330.406.2    | 3 | screw m 6 p.1.0 x 16       |  |
| 9   | 2.1310.002.3    | 3 | flat washer 6.4 x 12 x 1.6 |  |