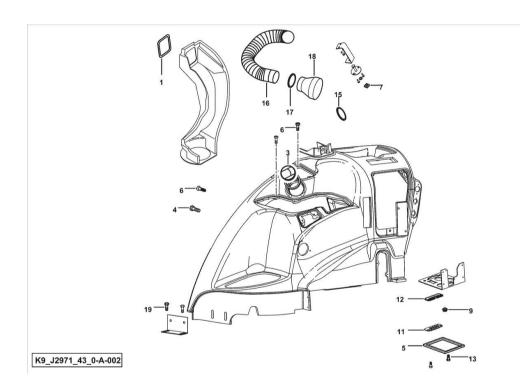

# CONTROL CONSOLE DX/RH/RE

| Fig.      | P/n                     | QTY | Name                      |  |
|-----------|-------------------------|-----|---------------------------|--|
| Notes:    |                         |     |                           |  |
| [IRON 170 | 0 CONTINUO DCR] 10057 · | <_  |                           |  |
| 1         | 0.011.4085.0/20         | 2   | gasket mm 390             |  |
| 3         | 04428870                | 2   | mixer                     |  |
| 4         | 04424185                | 4   | screw DIN 7983S-ST 4.2X13 |  |
| 5         | 0.015.6302.0            | 1   | gasket                    |  |
| 6         | 04426906                | 11  | screw 4.2x16              |  |
| 7         | 04429842                | 1   | special nut               |  |
| 9         | 04424188                | 1   | grommet 16                |  |
| 10        | 01396853                | 5   | flexible hose             |  |
| 11        | 04429293                | 1   | gasket                    |  |
| 12        | 04429437                | 1   | plate                     |  |
| 13        | 2.0114.204.2            | 2   | screw m 8 x 14            |  |
| 15        | 2.6852.203.0            | 1   | clamp 292 x 4.8           |  |
| 16        | 04431843                | 2   | flexible hose             |  |
| 17        | 01137413                | 1   | fascia Ø 32/50            |  |
| 18        | 04429703/10             | 1   | connection                |  |
| 19        | 01171763                | 2   | screw m 8 p.1.25 x 20     |  |
|           |                         |     |                           |  |

# CONTROL CONSOLE DX/RH/RE

| Fig.      | P/n             | QTY | Name                      |
|-----------|-----------------|-----|---------------------------|
| Notes:    |                 |     |                           |
| [IRON 170 | O CONTINUO DCR] |     |                           |
| 1         | 0.011.4085.0/20 | 2   | gasket mm 390             |
| 3         | 04428870        | 2   | mixer                     |
| 4         | 04424185        | 4   | screw DIN 7983S-ST 4.2X13 |
| 5         | 0.015.6302.0    | 1   | gasket                    |
| 6         | 04426906        | 11  | screw 4.2x16              |
| 7         | 04429842        | 1   | special nut               |
| 9         | 04424188        | 1   | grommet 16                |
| 11        | 04429293        | 1   | gasket                    |
| 12        | 04429437        | 1   | plate                     |
| 13        | 2.0114.204.2    | 2   | screw m 8 x 14            |
| 15        | 2.6852.203.0    | 1   | clamp 292 x 4.8           |
| 16        | 04431843        | 2   | flexible hose             |
| 17        | 01137413        | 1   | fascia Ø 32/50            |
| 18        | 04429703/10     | 1   | connection                |
| 19        | 01171763        | 2   | screw m 8 p.1.25 x 20     |
|           |                 |     |                           |