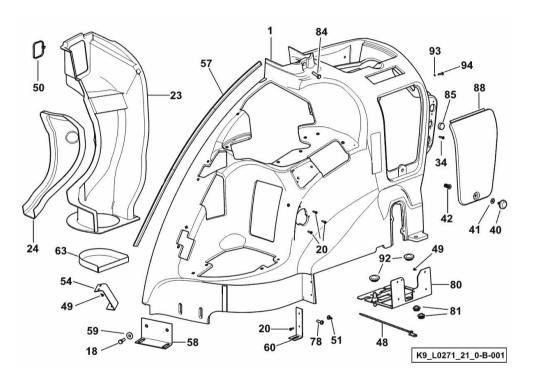

# CONTROL CONSOLE DX/RH/RE

| Fig.   | P/n                     | QTY | Name                 |
|--------|-------------------------|-----|----------------------|
| Notes: |                         |     |                      |
|        | 0 CONTINUO DCR] -> 1004 | 12  |                      |
| -      | •                       |     |                      |
| 1      | 0.018.6954.4/10         | 1   | console              |
| 18     | 2.0114.209.2            | 2   | screw m 8 x 25       |
| 20     | 04426906                | 7   | screw 4.2x16         |
| 23     | 0.010.9949.0/20         | 1   | canal dx/rh/re       |
| 24     | 04429269                | 1   | fin                  |
| 34     | 04424184                | 4   | screw                |
| 40     | 04425438                | 1   | screw                |
| 41     | 04425756                | 1   | disc                 |
| 42     | 2.1143.006.4            | 2   | insert m 6           |
| 48     | 01171694                | 9   | clamp 172X4.6        |
| 49     | 2.0350.253.3            | 6   | screw m 3.5 x 9.5 AB |
| 50     | 2.6852.203.0            | 2   | clamp 292 x 4.8      |
| 51     | 04453196                | 14  | screw 3.5x8          |
| 54     | 04429841                | 1   | bracket              |
| 57     | 04418723                | 1   | profile              |
| 58     | 0.018.8660.3            | 1   | support              |
| 59     | 2.1549.599.2            | 2   | washer 9x30x3        |
| 60     | 04429758                | 1   | support              |
| 63     | 0.011.5949.0            | 1   | protective mesh      |
| 78     | 01144999                | 8   | screw 2.9x9.5        |
| 80     | 0.015.3739.3/50         | 1   | bracket              |
| 81     | 04424188                | 3   | grommet 16           |
| 84     | 2.0114.211.2            | 1   | screw m 8 x 30       |
| 85     | 04418895                | 1   | plug                 |
| 88     | 04429295                | 1   | cover                |
| 92     | 04450940                | 2   | bottom               |
| 93     | 2.1310.028.3            | 4   | washer 4             |
| 0.4    | 01110620                | 4   | 1 16                 |

screw m 4 x 16

Section: G0 - BODYWORK - CAB

Ref: G0.06.6 (1)