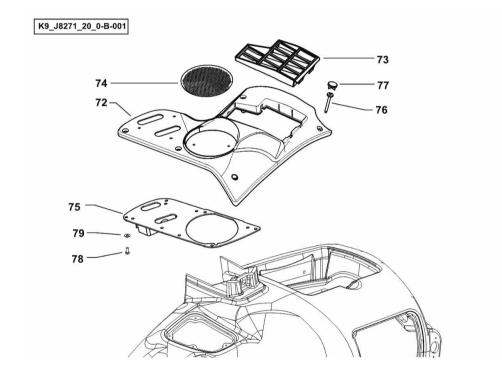

# CONTROL CONSOLE DX/RH/RE

| Fig.               | P/n                     | QTY | Name                         |
|--------------------|-------------------------|-----|------------------------------|
| Notes:<br>[IRON 17 | 0 CONTINUO DCR] 10041 - | <-  |                              |
| 72                 | 0.013.2592.0/30         | 1   | console RAL 7046             |
| 73                 | 0.012.9096.0/20         | 1   | carrier RAL 7046             |
| 74                 | 0.015.9401.0/10         | 1   | sound deadening mat RAL 7012 |
| 75                 | 0.013.3025.3            | 1   | support                      |
| 76                 | 2.0350.509.3            | 5   | screw 4.2x32                 |
| 77                 | 2.3199.307.0/10         | 3   | plug RAL 7046                |
| 78                 | 01144999                | 8   | screw 2.9x9.5                |
| 79                 | 2.1310.028.2            | 8   | flat washer                  |