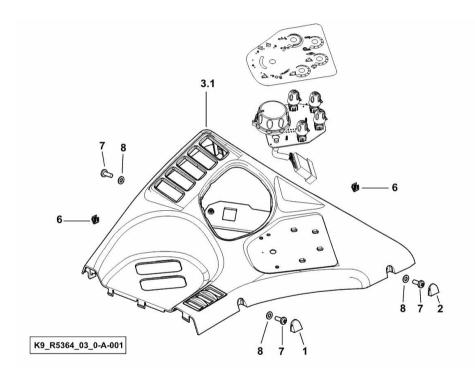

#### Notes:

- FOR TYPES WITHOUT FRONT LIFT AND FRONT QUICK-FIT COUPLERS [IRON 170 CONTINUO DCR] -> 10045

| 1   | 0.017.0544.0/10 | 1 | plug                       |
|-----|-----------------|---|----------------------------|
| 2   | 0.017.0545.0/10 | 1 | plug                       |
| 3.1 | 0.017.0550.2/20 | 1 | front grille               |
| 6   | 0.013.4283.0    | 4 | clip                       |
| 7   | 2.0330.406.2    | 3 | screw m 6 p.1.0 x 16       |
| 8   | 2.1310.002.3    | 3 | flat washer 6.4 x 12 x 1.6 |