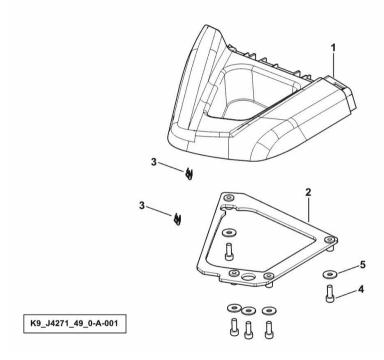

#### Notes:

- FOR TYPES WITHOUT I-MONITOR [IRON 170 CONTINUO DCR] -> 10042

| 1 | 0.017.0553.2/20 | 1 | casting holder       |
|---|-----------------|---|----------------------|
| 2 | 0.017.0209.2/10 | 1 | bracket              |
| 3 | 0.013.4283.0    | 1 | clip                 |
| 4 | 2.0319.017.6    | 9 | screw m 6 p.1.0 x 16 |
| 5 | 2.1312.003.2    | 9 | washer 6             |