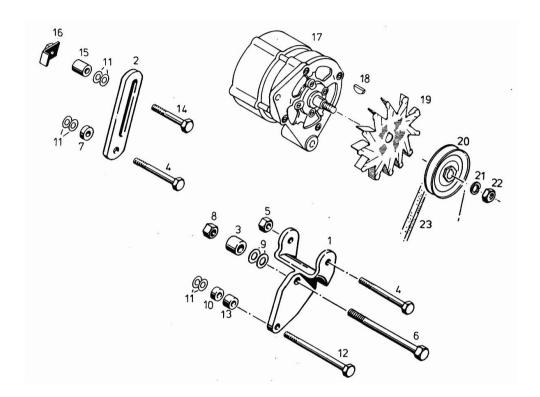

### MOTOR LICHTMASCHINE 0262 <-

| Fig.                    | P/n      | QTY | Name                   |
|-------------------------|----------|-----|------------------------|
| <b>Notes:</b> [M 36.30] |          |     |                        |
|                         |          |     |                        |
| 1                       | 02237668 | 1   | console                |
| 2                       | 02241219 | 1   | link                   |
| 3                       | 03362211 | 1   | bushing                |
| 4                       | 01111193 | 2   | screw m 8 p.1.25 x 80  |
| 5                       | 01112824 | 1   | nut m 8, d934          |
| 6                       | 01111378 | 1   | screw m10x140 d931     |
| 7                       | 03363948 | 1   | washer                 |
| 8                       | 01102659 | 1   | nut m 10, d934         |
| 9                       | 01215749 |     | washer                 |
| 10                      | 03360758 | 1   | spacer                 |
| 11                      | 01215748 |     | washer                 |
| 12                      | 01103735 | 1   | screw m 8 x 115        |
| 13                      | 03363990 | 1   | bushing                |
| 14                      | 01111153 | 1   | screw m 8 x 45         |
| 15                      | 03363972 | 1   | bushing                |
| 16                      | 02164969 | 1   | nut                    |
| 17                      | 01172857 | 1   | dynamo                 |
| 18                      | 01118325 | 1   | key                    |
| 19                      | 01162876 | 1   | fan                    |
| 20                      | 01172377 | 1   | pulley                 |
| 21                      | 01102802 | 1   | washer 14.2            |
| 22                      | 01133976 | 1   | pin m14x1,5 d936       |
| 23                      | 02235180 | 1   | small belt av10x1150la |