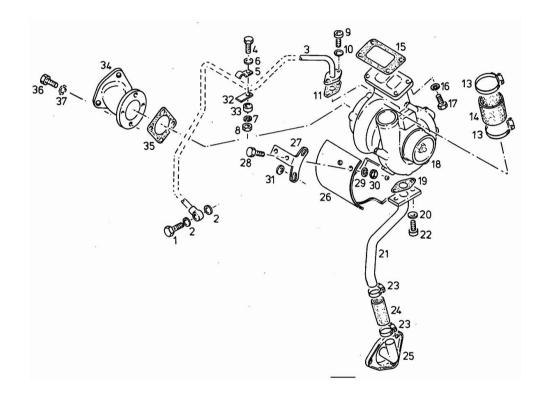

### MOTOR ABGASTURBOLADER 0262 <-

| Fig.      | P/n      | QTY | Name                        |
|-----------|----------|-----|-----------------------------|
| Notes:    |          |     |                             |
| [M 36.30] |          |     |                             |
| 1         | 02235715 | 1   | screw                       |
| 2         | 01118707 | 2   | ring 16                     |
| 3         | 04153063 | 1   | support                     |
| 4         | 01103316 | 2   | screw m 6 p.1.0 x 16        |
| 5         | 01216697 | 2   | terminal                    |
| 6         | 01215850 | 2   | washer                      |
| 7         | 01102797 | 2   | washer 6, d128              |
| 8         | 01112813 | 2   | nut m 6                     |
| 9         | 01126918 | 2   | screw m 8 p.1.25 x 20       |
| 10        | 01119611 | 2   | ring                        |
| 11        | 02134266 | 1   | gasket                      |
| 13        | 01173971 | 2   | fascia Ø 40/60              |
| 14        | 01175634 | 1   | sleeve 51x58x60             |
| 15        | 02137909 | 1   | gasket                      |
| 16        | 01107550 | 4   | washer                      |
| 17        | 03470246 | 4   | screw                       |
| 18        | 04152805 | 1   | turbo charger # 4A.00.20000 |
| 19        | 04153159 | 1   | gasket                      |
| 20        | 01107548 | 2   | washer 8.4                  |
| 21        | 04151742 | 1   | tube                        |
| 22        | 01110577 | 2   | screw m 8 x 25              |
| 23        | 01173962 | 2   | clamp Ø 20/32               |
| 24        | 01175630 | 1   | sleeve 22x29x71             |
| 25        | 02233056 | 1   | cover                       |
| 26        | 04151774 | 1   | division                    |
| 27        | 02232033 | 2   | square                      |
| 28        | 01103316 | 4   | screw m 6 p.1.0 x 16        |
| 29        | 01102797 | 4   | washer 6, d128              |
| 30        | 01112813 | 4   | nut m 6                     |
| 31        | 01107095 | 4   | washer 6.4                  |
| 32        | 02239471 | 2   | plate                       |
| 33        | 01215850 | 2   | washer                      |
| 34        | 02231138 | 1   | exhaust manifold            |
| 35        | 02231127 | 1   | gasket                      |
| 36        | 03470246 | 4   | screw                       |
| 37        | 01117867 | 4   | washer 10.2                 |

# MOTOR ABGASTURBOLADER -> 0263

| Fig.                | P/n      | QTY | Name                  |
|---------------------|----------|-----|-----------------------|
| Notes:<br>[M 36.30] |          |     |                       |
| 1                   | 01119241 | 1   | pipe union m 12 p.1.5 |
| 2                   | 01118673 | 2   | oil seal              |
| 3                   | 04153848 | 1   | tube                  |
| 4                   | 01173940 | 1   | clamp Ø 70/90         |
| 5                   | 04154008 | 1   | pipe fitting          |
| 6                   | 01173964 | 1   | fascia                |
| 9                   | 01110577 | 2   | screw m 8 x 25        |
| 10                  | 01107548 | 2   | washer 8.4            |
| 11                  | 02134266 | 1   | gasket                |
| 13                  | 01173971 | 2   | fascia Ø 40/60        |
| 14                  | 01175634 | 1   | sleeve 51x58x60       |
| 15                  | 02137909 | 1   | gasket                |
| 16                  | 01107550 | 4   | washer                |
| 17                  | 03470246 | 4   | screw                 |
| 18                  | 04153763 | 1   | turbo charger         |
| 19                  | 02134209 | 1   | gasket                |
| 20                  | 04151182 | 1   | flange                |
| 21                  | 01174050 | 1   | oil seal              |
| 22                  | 04153003 | 1   | vent                  |
| 23                  | 01173962 | 2   | clamp Ø 20/32         |
| 24                  | 01177121 | 1   | rubber tube 22X29X125 |
| 25                  | 02235163 | 1   | pipe fitting          |
| 26                  | 01118760 | 1   | gasket 26x31          |
| 27                  | 01102194 | 2   | screw                 |
| 28                  | 01107283 | 1   | washer 8.2            |
| 29                  | 01123699 | 1   | screw m 8 x 30        |