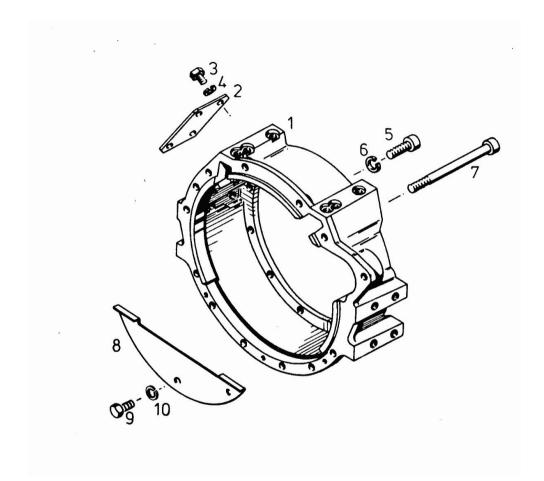

### MOTOR ABGASTURBOLADER 0262 <-

| Fig.      | P/n      | QTY | Name                        |
|-----------|----------|-----|-----------------------------|
| Notes:    |          |     |                             |
| [M 36.30] |          |     |                             |
| 1         | 02235715 | 1   | screw                       |
| 2         | 01118707 | 2   | ring 16                     |
| 3         | 04153063 | 1   | support                     |
| 4         | 01103316 | 2   | screw m 6 p.1.0 x 16        |
| 5         | 01216697 | 2   | terminal                    |
| 6         | 01215850 | 2   | washer                      |
| 7         | 01102797 | 2   | washer 6, d128              |
| 8         | 01112813 | 2   | nut m 6                     |
| 9         | 01126918 | 2   | screw m 8 p.1.25 x 20       |
| 10        | 01119611 | 2   | ring                        |
| 11        | 02134266 | 1   | gasket                      |
| 13        | 01173971 | 2   | fascia Ø 40/60              |
| 14        | 01175634 | 1   | sleeve 51x58x60             |
| 15        | 02137909 | 1   | gasket                      |
| 16        | 01107550 | 4   | washer                      |
| 17        | 03470246 | 4   | screw                       |
| 18        | 04152805 | 1   | turbo charger # 4A.00.20000 |
| 19        | 04153159 | 1   | gasket                      |
| 20        | 01107548 | 2   | washer 8.4                  |
| 21        | 04151742 | 1   | tube                        |
| 22        | 01110577 | 2   | screw m 8 x 25              |
| 23        | 01173962 | 2   | clamp Ø 20/32               |
| 24        | 01175630 | 1   | sleeve 22x29x71             |
| 25        | 02233056 | 1   | cover                       |
| 26        | 04151774 | 1   | division                    |
| 27        | 02232033 | 2   | square                      |
| 28        | 01103316 | 4   | screw m 6 p.1.0 x 16        |
| 29        | 01102797 | 4   | washer 6, d128              |
| 30        | 01112813 | 4   | nut m 6                     |
| 31        | 01107095 | 4   | washer 6.4                  |
| 32        | 02239471 | 2   | plate                       |
| 33        | 01215850 | 2   | washer                      |
| 34        | 02231138 | 1   | exhaust manifold            |
| 35        | 02231127 | 1   | gasket                      |
| 36        | 03470246 | 4   | screw                       |
| 37        | 01117867 | 4   | washer 10.2                 |

M 36.30