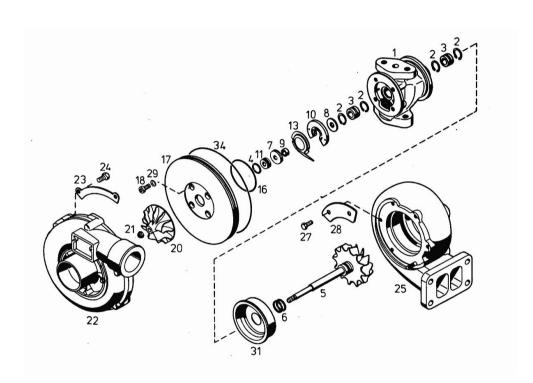

### MOTOR ABGASTURBOLADER 0262 <-

| Fig.      | P/n      | QTY | Name                        |
|-----------|----------|-----|-----------------------------|
| Notes:    |          |     |                             |
| [M 36.30] |          |     |                             |
| 1         | 02235715 | 1   | screw                       |
| 2         | 01118707 | 2   | ring 16                     |
| 3         | 04153063 | 1   | support                     |
| 4         | 01103316 | 2   | screw m 6 p.1.0 x 16        |
| 5         | 01216697 | 2   | terminal                    |
| 6         | 01215850 | 2   | washer                      |
| 7         | 01102797 | 2   | washer 6, d128              |
| 8         | 01112813 | 2   | nut m 6                     |
| 9         | 01126918 | 2   | screw m 8 p.1.25 x 20       |
| 10        | 01119611 | 2   | ring                        |
| 11        | 02134266 | 1   | gasket                      |
| 13        | 01173971 | 2   | fascia Ø 40/60              |
| 14        | 01175634 | 1   | sleeve 51x58x60             |
| 15        | 02137909 | 1   | gasket                      |
| 16        | 01107550 | 4   | washer                      |
| 17        | 03470246 | 4   | screw                       |
| 18        | 04152805 | 1   | turbo charger # 4A.00.20000 |
| 19        | 04153159 | 1   | gasket                      |
| 20        | 01107548 | 2   | washer 8.4                  |
| 21        | 04151742 | 1   | tube                        |
| 22        | 01110577 | 2   | screw m 8 x 25              |
| 23        | 01173962 | 2   | clamp Ø 20/32               |
| 24        | 01175630 | 1   | sleeve 22x29x71             |
| 25        | 02233056 | 1   | cover                       |
| 26        | 04151774 | 1   | division                    |
| 27        | 02232033 | 2   | square                      |
| 28        | 01103316 | 4   | screw m 6 p.1.0 x 16        |
| 29        | 01102797 | 4   | washer 6, d128              |
| 30        | 01112813 | 4   | nut m 6                     |
| 31        | 01107095 | 4   | washer 6.4                  |
| 32        | 02239471 | 2   | plate                       |
| 33        | 01215850 | 2   | washer                      |
| 34        | 02231138 | 1   | exhaust manifold            |
| 35        | 02231127 | 1   | gasket                      |
| 36        | 03470246 | 4   | screw                       |
| 37        | 01117867 | 4   | washer 10.2                 |

# MOTOR ABGASTURBOLADER -> 0263

| Fig.                | P/n      | QTY | Name                  |
|---------------------|----------|-----|-----------------------|
| Notes:<br>[M 36.30] |          |     |                       |
| 1                   | 01119241 | 1   | pipe union m 12 p.1.5 |
| 2                   | 01118673 | 2   | oil seal              |
| 3                   | 04153848 | 1   | tube                  |
| 4                   | 01173940 | 1   | clamp Ø 70/90         |
| 5                   | 04154008 | 1   | pipe fitting          |
| 6                   | 01173964 | 1   | fascia                |
| 9                   | 01110577 | 2   | screw m 8 x 25        |
| 10                  | 01107548 | 2   | washer 8.4            |
| 11                  | 02134266 | 1   | gasket                |
| 13                  | 01173971 | 2   | fascia Ø 40/60        |
| 14                  | 01175634 | 1   | sleeve 51x58x60       |
| 15                  | 02137909 | 1   | gasket                |
| 16                  | 01107550 | 4   | washer                |
| 17                  | 03470246 | 4   | screw                 |
| 18                  | 04153763 | 1   | turbo charger         |
| 19                  | 02134209 | 1   | gasket                |
| 20                  | 04151182 | 1   | flange                |
| 21                  | 01174050 | 1   | oil seal              |
| 22                  | 04153003 | 1   | vent                  |
| 23                  | 01173962 | 2   | clamp Ø 20/32         |
| 24                  | 01177121 | 1   | rubber tube 22X29X125 |
| 25                  | 02235163 | 1   | pipe fitting          |
| 26                  | 01118760 | 1   | gasket 26x31          |
| 27                  | 01102194 | 2   | screw                 |
| 28                  | 01107283 | 1   | washer 8.2            |
| 29                  | 01123699 | 1   | screw m 8 x 30        |

## MOTOR / EINZELTEILE ZUM TURBOLADER 0262 <-

| Fig.      | P/n      | QTY | Name            |
|-----------|----------|-----|-----------------|
| Notes:    |          |     |                 |
| [M 36.30] |          |     |                 |
| [ 0.0 0]  |          |     |                 |
| 1         | 01309594 | 1   | box             |
| 2         | 01309596 | 4   | circlip         |
| 3         | 01320436 | 2   | bushing         |
| 4         | 01320524 | 1   | piston ring     |
| 5         | 01320527 | 1   | impeller        |
| 6         | 01320525 | 2   | piston ring     |
| 7         | 01320530 | 1   | oil             |
| 8         | 01309446 | 1   | bearing         |
| 9         | 01309448 | 1   | bushing         |
| 10        | 01320437 | 1   | thrust bearing  |
| 11        | 01320528 | 1   | bush            |
| 13        | 01309600 | 1   | oil             |
| 16        | 04009972 | 1   | oil seal        |
| 17        | 01320529 | 1   | rear panel      |
| 18        | 01309602 | 4   | screw           |
| 20        | 01309452 | 1   | rotor           |
| 21        | 01320445 | 1   | nut             |
| 22        | 01320450 | 1   | compressor      |
| 23        | 01306465 | 4   | locking segment |
| 24        | 01320462 | 8   | screw           |
| 25        | 01320526 | 1   | box             |
| 27        | 01306468 | 6   | -               |
| 28        | 01320075 | 3   | locking segment |
| 29        | 01309591 | 4   | washer          |
| 31        | 01320443 | 1   | screen          |
| 34        | 01308094 | 1   | oil seal        |