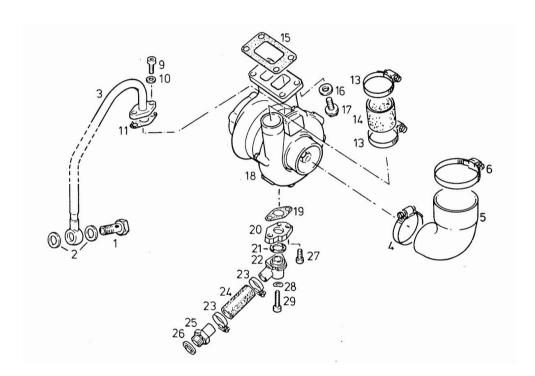

### MOTOR ABGASTURBOLADER 0262 <-

| Fig.      | P/n      | QTY | Name                        |
|-----------|----------|-----|-----------------------------|
| Notes:    |          |     |                             |
| [M 36.30] |          |     |                             |
| 1         | 02235715 | 1   | screw                       |
| 2         | 01118707 | 2   | ring 16                     |
| 3         | 04153063 | 1   | support                     |
| 4         | 01103316 | 2   | screw m 6 p.1.0 x 16        |
| 5         | 01216697 | 2   | terminal                    |
| 6         | 01215850 | 2   | washer                      |
| 7         | 01102797 | 2   | washer 6, d128              |
| 8         | 01112813 | 2   | nut m 6                     |
| 9         | 01126918 | 2   | screw m 8 p.1.25 x 20       |
| 10        | 01119611 | 2   | ring                        |
| 11        | 02134266 | 1   | gasket                      |
| 13        | 01173971 | 2   | fascia Ø 40/60              |
| 14        | 01175634 | 1   | sleeve 51x58x60             |
| 15        | 02137909 | 1   | gasket                      |
| 16        | 01107550 | 4   | washer                      |
| 17        | 03470246 | 4   | screw                       |
| 18        | 04152805 | 1   | turbo charger # 4A.00.20000 |
| 19        | 04153159 | 1   | gasket                      |
| 20        | 01107548 | 2   | washer 8.4                  |
| 21        | 04151742 | 1   | tube                        |
| 22        | 01110577 | 2   | screw m 8 x 25              |
| 23        | 01173962 | 2   | clamp Ø 20/32               |
| 24        | 01175630 | 1   | sleeve 22x29x71             |
| 25        | 02233056 | 1   | cover                       |
| 26        | 04151774 | 1   | division                    |
| 27        | 02232033 | 2   | square                      |
| 28        | 01103316 | 4   | screw m 6 p.1.0 x 16        |
| 29        | 01102797 | 4   | washer 6, d128              |
| 30        | 01112813 | 4   | nut m 6                     |
| 31        | 01107095 | 4   | washer 6.4                  |
| 32        | 02239471 | 2   | plate                       |
| 33        | 01215850 | 2   | washer                      |
| 34        | 02231138 | 1   | exhaust manifold            |
| 35        | 02231127 | 1   | gasket                      |
| 36        | 03470246 | 4   | screw                       |
| 37        | 01117867 | 4   | washer 10.2                 |

# MOTOR ABGASTURBOLADER -> 0263

| Fig.                | P/n      | QTY | Name                  |
|---------------------|----------|-----|-----------------------|
| Notes:<br>[M 36.30] |          |     |                       |
| 1                   | 01119241 | 1   | pipe union m 12 p.1.5 |
| 2                   | 01118673 | 2   | oil seal              |
| 3                   | 04153848 | 1   | tube                  |
| 4                   | 01173940 | 1   | clamp Ø 70/90         |
| 5                   | 04154008 | 1   | pipe fitting          |
| 6                   | 01173964 | 1   | fascia                |
| 9                   | 01110577 | 2   | screw m 8 x 25        |
| 10                  | 01107548 | 2   | washer 8.4            |
| 11                  | 02134266 | 1   | gasket                |
| 13                  | 01173971 | 2   | fascia Ø 40/60        |
| 14                  | 01175634 | 1   | sleeve 51x58x60       |
| 15                  | 02137909 | 1   | gasket                |
| 16                  | 01107550 | 4   | washer                |
| 17                  | 03470246 | 4   | screw                 |
| 18                  | 04153763 | 1   | turbo charger         |
| 19                  | 02134209 | 1   | gasket                |
| 20                  | 04151182 | 1   | flange                |
| 21                  | 01174050 | 1   | oil seal              |
| 22                  | 04153003 | 1   | vent                  |
| 23                  | 01173962 | 2   | clamp Ø 20/32         |
| 24                  | 01177121 | 1   | rubber tube 22X29X125 |
| 25                  | 02235163 | 1   | pipe fitting          |
| 26                  | 01118760 | 1   | gasket 26x31          |
| 27                  | 01102194 | 2   | screw                 |
| 28                  | 01107283 | 1   | washer 8.2            |
| 29                  | 01123699 | 1   | screw m 8 x 30        |