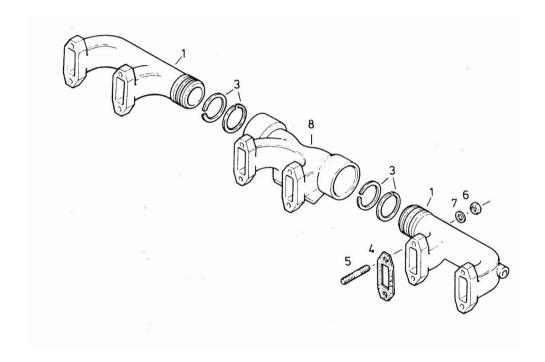

### MOTOR ABGASSAMMELROHR 0262 <-

| Fig.                | P/n      | QTY | Name         |
|---------------------|----------|-----|--------------|
| Notes:<br>[M 36.30] |          |     |              |
| 1                   | 02134045 | 1   | exhaust pipe |
| 2                   | 02238548 | 1   | exhaust pipe |
| 3                   | 01162449 | 2   | ring         |
| 4                   | 03371689 | 6   | gasket       |
| 5                   | 01177087 | 12  | stud bolt    |
| 6                   | 02411054 | 12  | nut          |
| 7                   | 01107101 | 12  | washer 8.4   |
| 8                   | 01125788 | 1   | plug         |

### **MOTOR ABGASROHR -> 0263**

| Fig.      | P/n      | QTY | Name         |
|-----------|----------|-----|--------------|
| Notes:    |          |     |              |
| [M 36.30] |          |     |              |
| 1         | 02137836 | 2   | exhaust pipe |
| 2         | 01162449 | 4   | ring         |
| 3         | 03371689 | 6   | gasket       |
| 4         | 01177087 | 12  | stud bolt    |
| 5         | 01177087 | 12  | stud bolt    |
| 6         | 02411054 | 12  | nut          |
| 7         | 01107101 | 12  | washer 8.4   |
| 8         | 01125788 | 1   | plug         |