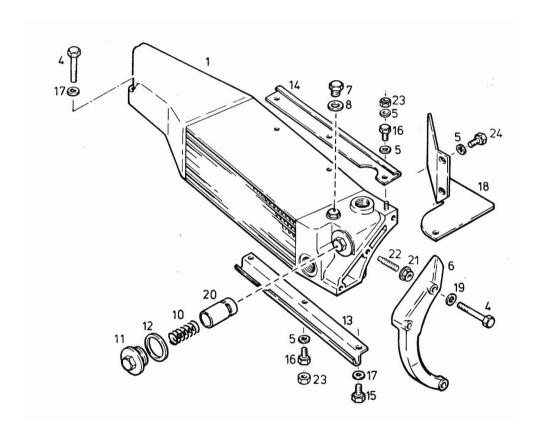

### MOTOR HYDRAULIKOELKUEHLER -> 0263

| Fig.                    | P/n      | QTY | Name                      |
|-------------------------|----------|-----|---------------------------|
| <b>Notes:</b> [M 36.30] |          |     |                           |
| 1                       | 04153684 | 1   | oil cooler                |
| 1                       | 04133064 | 1   | G 1,7,8,10-12,20          |
| 4                       | 01111160 | _   | ₹ 4D.00.20000             |
| 4                       | 01111162 | 5   | screw                     |
| 5                       | 01107095 | 7   | washer 6.4                |
| 6                       | 04153719 | 1   | console                   |
| 7                       | 01100940 | 1   | screw                     |
| _                       | 01100700 | 4   | Y 7 245 412 <-            |
| 7                       | 01133632 | 1   | screw                     |
|                         | 2440.500 |     | -> Y 7 245 413            |
| 8                       | 01118688 | 1   | ring 14x17                |
|                         |          |     | Y 7 245 412 <-            |
| 8                       | 01118693 | 1   | gasket 14x20              |
|                         |          |     | -> Y 7 245 413            |
| 9                       | 02233215 | 1   | repair set -> Y 7 245 413 |
| 1.0                     | 02222217 | 1   |                           |
| 10                      | 02233217 | 1   | spring                    |
| 11                      | 02230921 | 1   | screw<br>·                |
| 12                      | 01118835 | 1   | ring                      |
| 13                      | 04150867 | 1   | support                   |
| 14                      | 04154053 | 1   | fan                       |
| 15                      | 01112299 | 1   | screw m 8 x 12, d933      |
| 16                      | 01112240 | 5   | screw m 6 x 12            |
|                         |          |     | Y 7 245 412 <-            |
| 17                      | 01107101 | 3   | washer 8.4                |
| 18                      | 04151044 | 1   | plate                     |
| 19                      | 02234263 | 3   | washer                    |
| 20                      | 04152879 | 1   | none                      |
|                         |          |     | Y 7 245 412 <-            |
| 21                      | 01172481 | 1   | nut m8 h2160              |
|                         |          |     | -> Y 7 245 413            |
| 22                      | 01107456 | 1   | pin                       |
|                         |          |     | -> Y 7 245 413            |
| 23                      | 01112813 | 5   | nut m 6                   |
|                         |          |     | -> Y 7 245 413            |
| 24                      | 01112240 | 2   | screw m 6 x 12            |