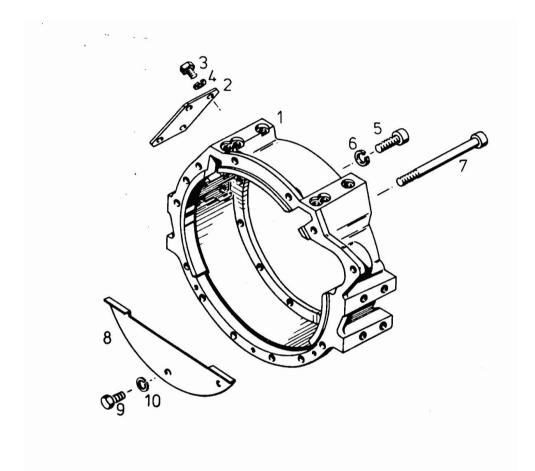

### MOTOR ANSCHLUSSGEAHEUSE

| Fig.                | P/n      | QTY | Name               |
|---------------------|----------|-----|--------------------|
| Notes:<br>[M 36.30] |          |     |                    |
| 1                   | 02102308 | 1   | box                |
| 2                   | 02102313 | 1   | cover              |
| 3                   | 01112295 | 4   | screw m 8 x 10     |
| 4                   | 01102799 | 4   | washer 8, d128     |
| 5                   | 01110664 | 11  | screw m 10 x 30    |
| 6                   | 01119613 | 11  | washer 10.5        |
| 7                   | 01110725 | 3   | screw              |
| 8                   | 03364077 | 1   | plate              |
| 9                   | 01112232 | 3   | screw m 6 p.1 x 10 |
| 10                  | 01102797 | 3   | washer 6. d128     |