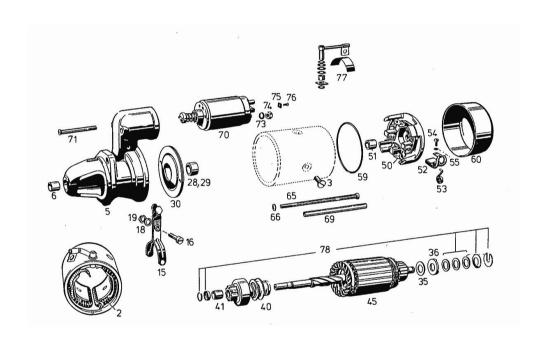

# ENGINE STARTER MOTOR

| Fig.                    | P/n      | QTY | Name                                   |
|-------------------------|----------|-----|----------------------------------------|
| <b>Notes:</b> [M 36.30] |          |     |                                        |
| 1                       | 01102800 | 3   | washer 10.2                            |
| 4                       | 01163758 | 1   | starter                                |
| 5                       | 01112418 | 3   | © 4A.00.20000<br>screw m 10 x 25, d933 |

## ENGINE SINGLE PARTS FOR STARTER MOTOR

| Fig.        | P/n      | QTY | Name            |
|-------------|----------|-----|-----------------|
| Notes:      |          |     |                 |
| M 36.30]    |          |     |                 |
| [141 30.30] |          |     |                 |
| 2           | 01307769 | 1   | winding         |
| 3           | 01290713 | 8   | screw           |
| 5           | 02985121 | 1   | bearing         |
| 6           | 01289961 | 1   | bushing         |
| 15          | 01307218 | 1   | gear lever      |
| 16          | 02985110 | 1   | screw           |
| 18          | 01102799 | 1   | washer 8, d128  |
| 19          | 01126748 | 1   | nut bm8 d439    |
| 28          | 01307038 |     | bushing         |
| 29          | 01289968 |     | pin             |
| 30          | 02985122 | 1   | special bearing |
| 35          | 02985126 | 1   | brake disc      |
| 36          | 02985125 | 1   | brake disc      |
| 40          | 01304845 | 1   | pinion          |
| 41          | 01307965 | 2   | bushing         |
| 45          | 01304450 | 1   | armature        |
| 50          | 01307998 | 1   | bearing         |
| 51          | 01307663 | 1   | bush            |
| 52          | 01307082 |     | brush set       |
| 53          | 01299240 | 4   | spring          |
| 54          | 01123600 | 4   | screw           |
| 55          | 01102796 | 4   | ring 5          |
| 59          | 01289947 | 1   | oil seal        |
| 60          | 02985130 | 1   | pin             |
| 65          | 02985131 | 2   | screw           |
| 66          | 02985060 | 2   | washer          |
| 69          | 02985132 | 2   | -               |
| 70          | 01304451 | 1   | relay           |
| 71          | 01320454 | 3   | screw           |
| 73          | 01102800 | 2   | washer 10.2     |
| 74          | 01107602 | 2   | nut             |
| 75          | 02985062 | 1   | bracket         |
| 76          | 01105501 | 1   | screw m 4 x 6   |
| 77          | 02985136 | 1   | spare parts kit |
| 78          | 02985136 | 1   | spare parts kit |