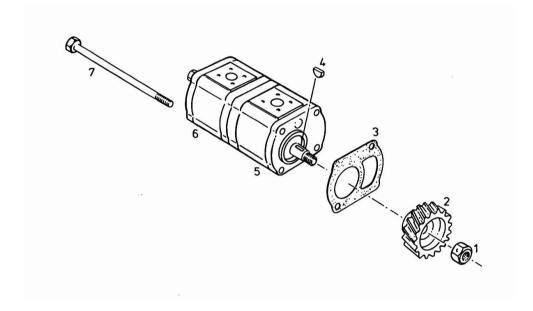

### ENGINE HYDRAULIC PUMP

| Fig.                    | P/n      | QTY | Name                 |
|-------------------------|----------|-----|----------------------|
| <b>Notes:</b> [M 36.30] |          |     |                      |
| 1                       | 01262635 | 1   | nut                  |
| 2                       | 02235058 | 1   | gear                 |
| 3                       | 02239230 | 1   | gasket               |
| 4                       | 01118324 | 1   | key                  |
| 5                       | 06529508 | 1   | hydraulic pump 14 cc |
| 6                       | 06261693 | 1   | hydraulic pump 8 cc  |
| 7                       | 06209195 | 2   | screw m10x190 d931   |

M 36.30