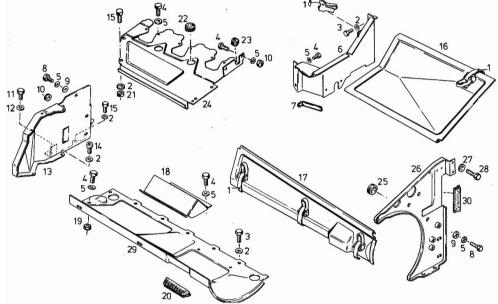

Ref: 4A.00.20000

| Fig.       | P/n      | QTY | Name                        |
|------------|----------|-----|-----------------------------|
| Notes:     |          |     |                             |
| [M 36.30 . | AB 3349] |     |                             |
| 1          | 01212482 | 5   | plug                        |
| 2          | 01107101 | 10  | washer 8.4                  |
| 3          | 01112307 | 6   | screw m 8 p.1.25 x 15, d933 |
| 4          | 01112240 | 20  | screw m $6 \times 12$       |
| 5          | 01107095 | 17  | washer 6.4                  |
| 6          | 04150812 | 1   | plate                       |
| -          |          | -   | G 6,1                       |
| 7          | 01401812 | 1   | copper gasket PN1X85        |
| 8          | 01103316 | 2   | screw m 6 p.1.0 x 16        |
| 9          | 01215850 | 2   | washer                      |
| 10         | 01167425 | 1   | rubber bushing              |
| 11         | 01126186 | 1   | screw m 10 x 16             |
| 12         | 01140501 | 1   | washer 10.5                 |
| 13         | 04151531 | 1   | plate                       |
| 14         | 01102193 | 1   | screw m 8 x 16              |
| 15         | 01112299 | 3   | screw m 8 x 12, d933        |
| 16         | 04153920 | 1   | cover                       |
| 17         | 04150803 | 1   | none                        |
| 18         | 04150786 | 1   | cover                       |
| 19         | 01112813 | 1   | nut m 6                     |
| 20         | 02101802 |     | rubber                      |
| 21         | 01112824 | 2   | nut m 8, d934               |
| 22         | 03361809 | 2   | rubber bushing              |
| 23         | 01160592 | 1   | rubber bushing              |
| 24         | 04150817 | 1   | none                        |
| 25         | 01167428 | 1   | rubber bushing              |
| 26         | 04153650 | 1   | plate                       |
| 27         | 02234263 | 2   | washer                      |
| 28         | 01112311 | 2   | screw m 8 x 18              |
| 29         | 04154228 | 1   | air duct hood               |
| 30         | 01404426 | 1   | copper gasket               |