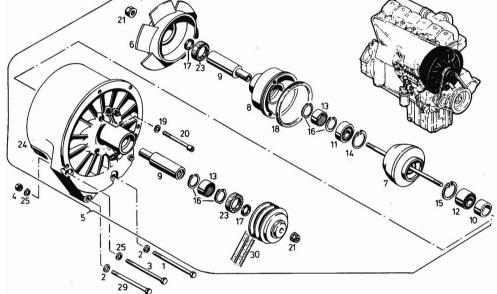

## MOTOR LICHTMASCHINE NUR FUER 141KW/192 PS

QTY

Section: ENGINE

P/n

Fig.

|                                                                                                                                                           | <b>Notes:</b><br>[M 36.30 .                                                                                                   | AB 3349]                                                           |
|-----------------------------------------------------------------------------------------------------------------------------------------------------------|-------------------------------------------------------------------------------------------------------------------------------|--------------------------------------------------------------------|
| $\begin{array}{c} 0 \\ 0 \\ 15 \\ 13 \\ 15 \\ 0 \\ 0 \\ 11 \\ 13 \\ 15 \\ 0 \\ 0 \\ 0 \\ 0 \\ 11 \\ 13 \\ 10 \\ 0 \\ 0 \\ 0 \\ 0 \\ 0 \\ 0 \\ 0 \\ 0 \\ $ | 1<br>2<br>3<br>4<br>5<br>6<br>7<br>8<br>9<br>10<br>11<br>12<br>13<br>14<br>15<br>17<br>18<br>19<br>20<br>21<br>22<br>23<br>24 | $\begin{array}{c} 022\\ 011\\ 022\\ 011\\ 011\\ 011\\ 011\\ 011\\$ |

1

| es:    |          |   |                        |
|--------|----------|---|------------------------|
| 6.30 A | B 3349]  |   |                        |
|        |          |   |                        |
|        | 02237668 | 1 | console                |
|        | 01111193 | 1 | screw m 8 p.1.25 x 80  |
|        | 02241219 | 1 | link                   |
|        | 01112824 | 2 | nut m 8, d934          |
|        | 01107101 | 3 | washer 8.4             |
|        | 01111370 | 1 | screw m10x125 d931     |
|        | 01107105 | 2 | washer 10.5            |
|        | 01101210 | 1 | screw m8x105 d931      |
|        | 03363948 | 1 | washer                 |
|        | 01102659 | 1 | nut m 10, d934         |
|        | 01215748 | 2 | washer                 |
|        | 01111200 | 1 | screw m8x90 d931       |
|        | 02234556 | 2 | stop                   |
|        | 01137624 | 1 | screw m 8 x 25         |
|        | 01216108 | 4 | washer                 |
|        | 01178607 | 1 | alternator 95 A        |
|        | 01118325 | 1 | key                    |
|        | 01162876 | 1 | fan                    |
|        | 01177344 | 1 | pulley                 |
|        | 01103952 | 1 | spring disc            |
|        | 01131115 | 1 | nut                    |
|        | 02235180 | 1 | small belt av10x1150la |
|        | 01177145 | 1 | regulator              |
|        |          |   |                        |