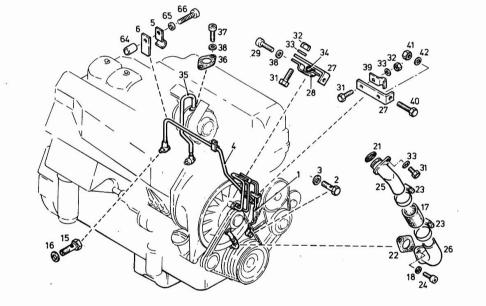

# MOTOR ROHRLEITUNGEN NUR FUER 141KW/192PS

| Fig.                 | P/n      | QTY | Name                  |
|----------------------|----------|-----|-----------------------|
| Nataa                |          |     |                       |
| Notes:<br>[M 36.30 A | AB 33491 |     |                       |
| [IVI 30.30 P         |          |     |                       |
| 1                    | 04150724 | 1   | tube                  |
| 2                    | 01119237 | 1   | pipe union            |
| 3                    | 01118669 | 1   | ring                  |
| 4                    | 04153577 | 1   | tube                  |
| 5                    | 02237006 | 1   | fascia                |
| 6                    | 02234890 | 2   | plate                 |
| 15                   | 01119241 | 1   | pipe union m 12 p.1.5 |
| 16                   | 01118673 | 4   | oil seal              |
| 17                   | 01175628 | 1   | rubber sleeve         |
|                      |          |     | @ 4A.00.20000         |
| 18                   | 01216121 | 2   | washer                |
| 21                   | 01171586 | 1   | oil seal              |
| 22                   | 01101796 | 1   | gasket                |
|                      |          |     | @ 4A.00.20000         |
| 23                   | 01173962 | 2   | clamp Ø 20/32         |
|                      |          |     | @ 4A.00.20000         |
| 24                   | 01109195 | 2   | -                     |
| 25                   | 04150847 | 1   | tube                  |
| 26                   | 04153420 | 1   | piping                |
|                      |          |     | @ 4A.00.20000         |
| 27                   | 04151405 | 2   | bracket               |
| 28                   | 02236060 | 1   | fascia                |
| 29                   | 01126918 | 1   | screw m 8 p.1.25 x 20 |
| 31                   | 01103316 | 4   | screw m 6 p.1.0 x 16  |
| 32                   | 01112813 | 3   | nut m 6               |
| 33                   | 01107095 | 4   | washer 6.4            |
| 34                   | 01216311 | 1   | rubber sleeve         |
| 35                   | 04153848 | 1   | tube                  |
|                      |          |     | @ 4A.00.20000         |
| 36                   | 02134266 | 1   | gasket                |
| 37                   | 01110577 | 2   | screw m 8 x 25        |
| 38                   | 01107548 | 3   | washer 8.4            |
| 39                   | 01168142 | 1   | fascia                |
| 40                   | 01112350 | 1   | screw m 8 x 35        |
| 41                   | 01112824 | 1   | nut m 8, d934         |
| 42                   | 01107101 | 1   | washer 8.4            |
| 64                   | 02233587 | 2   | spacer                |
| 65                   | 01107550 | 2   | washer                |
| 66                   | 01110658 | 2   | screw                 |

## MOTOR ABGASTURBOLADER NUR FUER 141KW/192 PS

| Fig.       | P/n      | QTY | Name                  |
|------------|----------|-----|-----------------------|
| Notes:     |          |     |                       |
| [M 36.30 A | AB 3349] |     |                       |
|            |          |     |                       |
| 1          | 01119241 | 1   | pipe union m 12 p.1.5 |
| 2          | 01118673 | 2   | oil seal              |
| 3          | 04153848 | 1   | tube                  |
|            |          |     | @ 4A.00.20000         |
| 4          | 01173940 | 1   | clamp Ø 70/90         |
|            |          |     | H 3461                |
| 5          | 04154008 | 1   | pipe fitting          |
| 6          | 01173964 | 1   | fascia                |
| 9          | 01110577 | 2   | screw m 8 x 25        |
| 10         | 01107548 | 2   | washer 8.4            |
| 11         | 02134266 | 1   | gasket                |
| 13         | 01173971 | 2   | fascia Ø 40/60        |
|            |          |     | Н 3461                |
| 14         | 01175634 | 1   | sleeve 51x58x60       |
| 15         | 02137909 | 1   | gasket                |
| 16         | 01107550 | 4   | washer                |
| 17         | 03470246 | 4   | screw                 |
| 18         | 04153763 | 1   | turbo charger         |
| 19         | 02134209 | 1   | gasket                |
| 20         | 04151182 | 1   | flange                |
| 21         | 01174050 | 1   | oil seal              |
| 22         | 04153003 | 1   | vent                  |
| 23         | 01173962 | 2   | clamp Ø 20/32         |
| 24         | 01177121 | 1   | rubber tube 22X29X125 |
| 25         | 02235163 | 1   | pipe fitting          |
| 26         | 01118760 | 1   | gasket 26x31          |
| 27         | 01102194 | 2   | screw                 |
| 28         | 01107283 | 1   | washer 8.2            |
| 29         | 01123699 | 1   | screw m 8 x 30        |