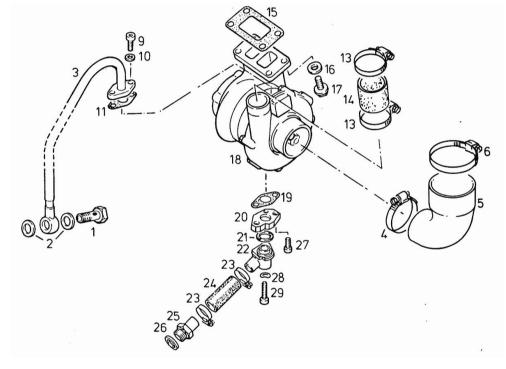

## MOTOR ABGASTURBOLADER NUR FUER 141KW/192 PS

| Fig.       | P/n      | QTY | Name                  |
|------------|----------|-----|-----------------------|
| Notes:     |          |     |                       |
| [M 36.30 A | AB 3349] |     |                       |
|            |          |     |                       |
| 1          | 01119241 | 1   | pipe union m 12 p.1.5 |
| 2          | 01118673 | 2   | oil seal              |
| 3          | 04153848 | 1   | tube                  |
|            |          |     | @ 4A.00.20000         |
| 4          | 01173940 | 1   | clamp Ø 70/90         |
|            |          |     | H 3461                |
| 5          | 04154008 | 1   | pipe fitting          |
| 6          | 01173964 | 1   | fascia                |
| 9          | 01110577 | 2   | screw m 8 x 25        |
| 10         | 01107548 | 2   | washer 8.4            |
| 11         | 02134266 | 1   | gasket                |
| 13         | 01173971 | 2   | fascia Ø 40/60        |
|            |          |     | Н 3461                |
| 14         | 01175634 | 1   | sleeve 51x58x60       |
| 15         | 02137909 | 1   | gasket                |
| 16         | 01107550 | 4   | washer                |
| 17         | 03470246 | 4   | screw                 |
| 18         | 04153763 | 1   | turbo charger         |
| 19         | 02134209 | 1   | gasket                |
| 20         | 04151182 | 1   | flange                |
| 21         | 01174050 | 1   | oil seal              |
| 22         | 04153003 | 1   | vent                  |
| 23         | 01173962 | 2   | clamp Ø 20/32         |
| 24         | 01177121 | 1   | rubber tube 22X29X125 |
| 25         | 02235163 | 1   | pipe fitting          |
| 26         | 01118760 | 1   | gasket 26x31          |
| 27         | 01102194 | 2   | screw                 |
| 28         | 01107283 | 1   | washer 8.2            |
| 29         | 01123699 | 1   | screw m 8 x 30        |