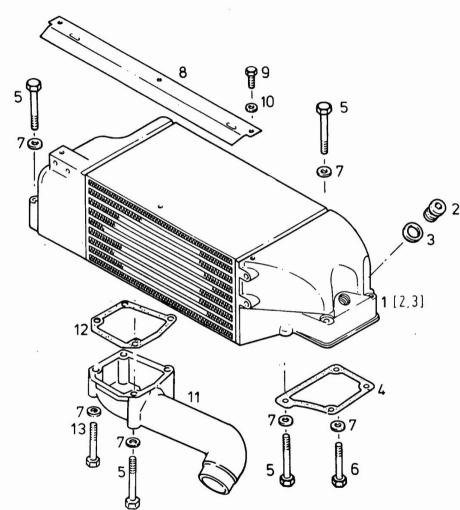

# MOTOR LADELUFTKUEHLER NUR FUER 141KW/192 PS

| Fig.                      | P/n      | QTY | Name                  |
|---------------------------|----------|-----|-----------------------|
| <b>Notes:</b><br>[M 36.30 | AB 3349] |     |                       |
| 1                         | 04153659 | 1   | intercooler           |
| 2                         | 01125788 | 1   | plug                  |
| 3                         | 01118726 | 1   | oil seal              |
| 4                         | 04150971 | 1   | gasket                |
| 5                         | 01111179 | 7   | screw m 8 x 70, d931  |
| 6                         | 01111153 | 1   | screw m 8 x 45        |
| 7                         | 01107101 | 10  | washer 8.4            |
| 8                         | 04151036 | 1   | screw                 |
| 9                         | 01112240 | 3   | screw m 6 x 12        |
| 10                        | 01107095 | 3   | washer 6.4            |
| 11                        | 04153654 | 1   | manifold              |
| 12                        | 04150976 | 1   | gasket                |
| 13                        | 01111158 | 2   | screw m 8 p.1.25 x 50 |