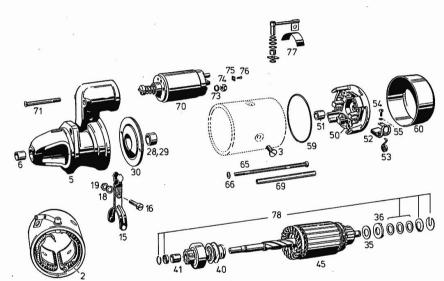

| 01103750 | 1 | Starter               |
|----------|---|-----------------------|
|          |   | ☞ 4A.00.20000         |
| 01112418 | 3 | screw m 10 x 25, d933 |

Ref: 4A.00.20000

|                            |                             |              | IV  | 1 30.30 AB 3349          |              |
|----------------------------|-----------------------------|--------------|-----|--------------------------|--------------|
|                            |                             | ENGINE       |     |                          | Ref: 4A.00.2 |
|                            |                             | R/EINZELTEIL |     |                          |              |
|                            | Fig.                        | P/n          | QTY | Name                     |              |
|                            | <b>Notes:</b><br>[M 36.30 / | AB 3349]     |     |                          |              |
|                            | 2                           | 01307769     | 1   | winding                  |              |
|                            | 3                           | 01290713     | 8   | screw                    |              |
|                            | 5                           | 02985121     | 1   | bearing                  |              |
|                            | 6                           | 01289961     | 1   | bushing                  |              |
|                            | 15                          | 01307218     | 1   | gear lever               |              |
|                            | 16                          | 02985110     | 1   | screw                    |              |
|                            | 18                          | 01102799     | 1   | washer 8, d128           |              |
| 0                          | 19                          | 01126748     | 1   | nut bm8 d439             |              |
|                            | 28                          | 01307038     | 1   | bushing<br>23,1X19,09 MM |              |
|                            | 29                          | 01289968     |     | pin<br>25,1X19,09 MM     |              |
| 54                         | 30                          | 02985122     | 1   | special bearing          |              |
|                            | 35                          | 02985126     | 1   | brake disc               |              |
| 51 50 55 60                | 36                          | 02985125     | 1   | brake disc               |              |
| 51 50 52 55 60<br>59 53 53 | 40                          | 01304845     | 1   | pinion                   |              |
| 53                         | 41                          | 01307965     | 2   | bushing                  |              |
|                            | 45                          | 01304450     | 1   | armature                 |              |
|                            | 50                          | 01307998     | 1   | bearing                  |              |
|                            | 51                          | 01307663     | 1   | bush                     |              |
| 36 - 20 10                 | 52                          | 01307082     |     | brush set                |              |
| 36 00000                   | 53                          | 01299240     | 4   | spring                   |              |
| 35                         | 54                          | 01123600     | 4   | screw                    |              |
| 45                         | 55                          | 01102796     | 4   | ring 5                   |              |
|                            | 59                          | 01289947     | 1   | oil seal                 |              |
|                            | 60                          | 02985130     | 1   | pin                      |              |
|                            | 65                          | 02985131     | 2   | screw                    |              |
|                            | 66                          | 02985060     | 2   | washer                   |              |
|                            | 69                          | 02985132     | 2   | -                        |              |
|                            | 70                          | 01304451     | 1   | relay                    |              |
|                            | 71                          | 01320454     | 3   | screw                    |              |
|                            | 73                          | 01102800     | 2   | washer 10.2              |              |
|                            | 74                          | 01107602     | 2   | nut                      |              |
|                            | 75                          | 02985062     | 1   | bracket                  |              |
|                            | 76                          | 01105501     | - 1 |                          |              |

02985136

78

 screw m 4 x 6 pipe fitting spare parts kit

Ref: 4A.00.20000