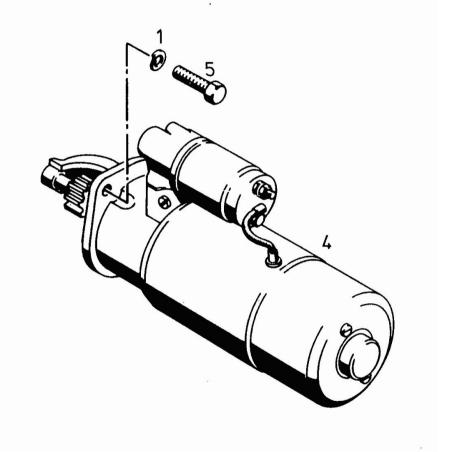

# Section: ENGINE ENGINE STARTER MOTOR

5

| Fig.                        | P/n      | QTY | Name        |
|-----------------------------|----------|-----|-------------|
| <b>Notes:</b><br>[M 36.30 . | AB 3349] |     |             |
| 1                           | 01102800 | 3   | washer 10.2 |
| 4                           | 01163758 | 1   | starter     |

| 01103750 | 1 | Starter               |
|----------|---|-----------------------|
|          |   | ☞ 4A.00.20000         |
| 01112418 | 3 | screw m 10 x 25, d933 |

Ref: 4A.00.20000

|                            |                             |              | IV  | 1 30.30 AB 3349          |              |
|----------------------------|-----------------------------|--------------|-----|--------------------------|--------------|
|                            |                             | ENGINE       |     |                          | Ref: 4A.00.2 |
|                            |                             | R/EINZELTEIL |     |                          |              |
|                            | Fig.                        | P/n          | QTY | Name                     |              |
|                            | <b>Notes:</b><br>[M 36.30 / | AB 3349]     |     |                          |              |
|                            | 2                           | 01307769     | 1   | winding                  |              |
|                            | 3                           | 01290713     | 8   | screw                    |              |
|                            | 5                           | 02985121     | 1   | bearing                  |              |
|                            | 6                           | 01289961     | 1   | bushing                  |              |
|                            | 15                          | 01307218     | 1   | gear lever               |              |
|                            | 16                          | 02985110     | 1   | screw                    |              |
|                            | 18                          | 01102799     | 1   | washer 8, d128           |              |
| 0                          | 19                          | 01126748     | 1   | nut bm8 d439             |              |
|                            | 28                          | 01307038     | 1   | bushing<br>23,1X19,09 MM |              |
|                            | 29                          | 01289968     |     | pin<br>25,1X19,09 MM     |              |
| 54                         | 30                          | 02985122     | 1   | special bearing          |              |
|                            | 35                          | 02985126     | 1   | brake disc               |              |
| 51 50 55 60                | 36                          | 02985125     | 1   | brake disc               |              |
| 51 50 52 55 60<br>59 53 53 | 40                          | 01304845     | 1   | pinion                   |              |
| 53                         | 41                          | 01307965     | 2   | bushing                  |              |
|                            | 45                          | 01304450     | 1   | armature                 |              |
|                            | 50                          | 01307998     | 1   | bearing                  |              |
|                            | 51                          | 01307663     | 1   | bush                     |              |
| 36 - 20 10                 | 52                          | 01307082     |     | brush set                |              |
| 36 00000                   | 53                          | 01299240     | 4   | spring                   |              |
| 35                         | 54                          | 01123600     | 4   | screw                    |              |
| 45                         | 55                          | 01102796     | 4   | ring 5                   |              |
|                            | 59                          | 01289947     | 1   | oil seal                 |              |
|                            | 60                          | 02985130     | 1   | pin                      |              |
|                            | 65                          | 02985131     | 2   | screw                    |              |
|                            | 66                          | 02985060     | 2   | washer                   |              |
|                            | 69                          | 02985132     | 2   | -                        |              |
|                            | 70                          | 01304451     | 1   | relay                    |              |
|                            | 71                          | 01320454     | 3   | screw                    |              |
|                            | 73                          | 01102800     | 2   | washer 10.2              |              |
|                            | 74                          | 01107602     | 2   | nut                      |              |
|                            | 75                          | 02985062     | 1   | bracket                  |              |
|                            | 76                          | 01105501     | - 1 |                          |              |