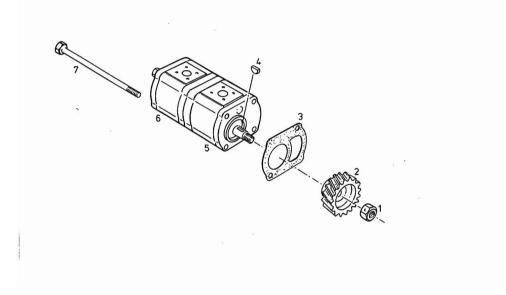

## Section: ENGINE ENGINE HYDRAULIC PUMP

| Fig.                 | P/n      | QTY | Name                 |
|----------------------|----------|-----|----------------------|
| Notes:<br>[M 36.30 / | AB 33491 |     |                      |
| [111 30.307          |          |     |                      |
| 1                    | 01262635 | 1   | nut                  |
| 2                    | 02235058 | 1   | gear                 |
| 3                    | 02239230 | 1   | gasket               |
| 4                    | 01118324 | 1   | key                  |
| 5                    | 06261692 | 1   | hydraulic pump       |
|                      |          |     | 125 KW               |
| 5                    | 06529508 | 1   | hydraulic pump 14 cc |
|                      |          |     | 141 KW               |
|                      |          |     | @ 4D.00.20000        |
| 6                    | 06261693 | 1   | hydraulic pump 8 cc  |
|                      |          |     | @ 4D.00.20000        |
| 7                    | 06209195 | 2   | screw m10x190 d931   |
|                      |          |     |                      |