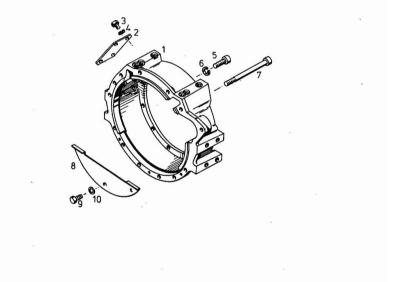

## MOTOR ANSCHLUSSGEAHEUSE

| Fig. | P/n | QTY | Name |
|------|-----|-----|------|
|      |     |     |      |

#### **Notes:** [M 36.30 AB 3349]

| 1  | 02102308 | 1  | box                |
|----|----------|----|--------------------|
| 2  | 02102313 | 1  | cover              |
| 3  | 01112295 | 4  | screw m 8 x 10     |
| 4  | 01102799 | 4  | washer 8, d128     |
| 5  | 01110664 | 11 | screw m 10 x 30    |
| 6  | 01119613 | 11 | washer 10.5        |
| 7  | 01110725 | 3  | screw              |
| 8  | 03364077 | 1  | plate              |
| 9  | 01112232 | 3  | screw m 6 p.1 x 10 |
| 10 | 01102797 | 3  | washer 6, d128     |