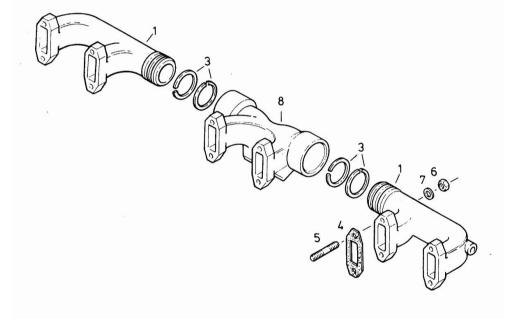

# MOTOR ROHRLEITUNGEN NUR FUER 141KW/192PS

| Fig.                 | P/n      | QTY | Name                  |
|----------------------|----------|-----|-----------------------|
| Nataa                |          |     |                       |
| Notes:<br>[M 36.30 A | AB 33491 |     |                       |
| [IVI 30.30 P         |          |     |                       |
| 1                    | 04150724 | 1   | tube                  |
| 2                    | 01119237 | 1   | pipe union            |
| 3                    | 01118669 | 1   | ring                  |
| 4                    | 04153577 | 1   | tube                  |
| 5                    | 02237006 | 1   | fascia                |
| 6                    | 02234890 | 2   | plate                 |
| 15                   | 01119241 | 1   | pipe union m 12 p.1.5 |
| 16                   | 01118673 | 4   | oil seal              |
| 17                   | 01175628 | 1   | rubber sleeve         |
|                      |          |     | @ 4A.00.20000         |
| 18                   | 01216121 | 2   | washer                |
| 21                   | 01171586 | 1   | oil seal              |
| 22                   | 01101796 | 1   | gasket                |
|                      |          |     | @ 4A.00.20000         |
| 23                   | 01173962 | 2   | clamp Ø 20/32         |
|                      |          |     | @ 4A.00.20000         |
| 24                   | 01109195 | 2   | -                     |
| 25                   | 04150847 | 1   | tube                  |
| 26                   | 04153420 | 1   | piping                |
|                      |          |     | @ 4A.00.20000         |
| 27                   | 04151405 | 2   | bracket               |
| 28                   | 02236060 | 1   | fascia                |
| 29                   | 01126918 | 1   | screw m 8 p.1.25 x 20 |
| 31                   | 01103316 | 4   | screw m 6 p.1.0 x 16  |
| 32                   | 01112813 | 3   | nut m 6               |
| 33                   | 01107095 | 4   | washer 6.4            |
| 34                   | 01216311 | 1   | rubber sleeve         |
| 35                   | 04153848 | 1   | tube                  |
|                      |          |     | @ 4A.00.20000         |
| 36                   | 02134266 | 1   | gasket                |
| 37                   | 01110577 | 2   | screw m 8 x 25        |
| 38                   | 01107548 | 3   | washer 8.4            |
| 39                   | 01168142 | 1   | fascia                |
| 40                   | 01112350 | 1   | screw m 8 x 35        |
| 41                   | 01112824 | 1   | nut m 8, d934         |
| 42                   | 01107101 | 1   | washer 8.4            |
| 64                   | 02233587 | 2   | spacer                |
| 65                   | 01107550 | 2   | washer                |
| 66                   | 01110658 | 2   | screw                 |