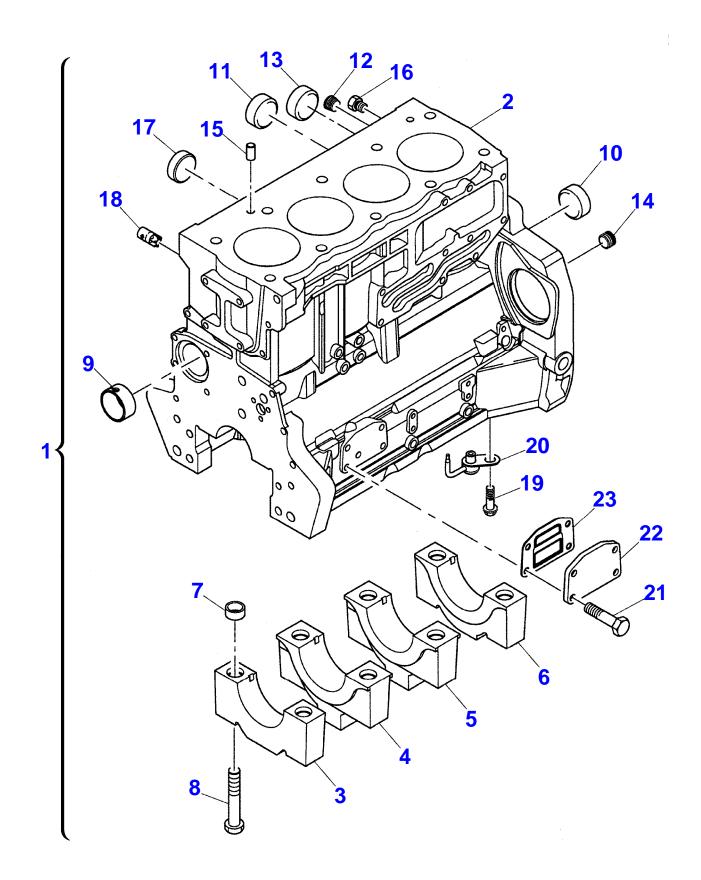

| Massey Ferguson<br>MF 3445 C/CF/CM CRAWLER-TYPE TRACTOR - 3679534 3679534 3679534 |                      |     |              |                                                                              |                |  |
|-----------------------------------------------------------------------------------|----------------------|-----|--------------|------------------------------------------------------------------------------|----------------|--|
|                                                                                   | IDER BLOCK           |     | Page010-0003 |                                                                              |                |  |
|                                                                                   | Part Number          | Otv | Description  | Comments                                                                     | l ageo lo obob |  |
| 1                                                                                 | ZZ50312              |     | KIT          |                                                                              |                |  |
| 2                                                                                 |                      | 1   | KIT          | THIS IS A COMPONENT OF AN ASSEMBLY 1                                         |                |  |
|                                                                                   |                      |     |              | NOT SERVICED, ORDER REF.N.1                                                  |                |  |
| 3                                                                                 |                      | 1   | BEARING      | THIS IS A COMPONENT OF AN ASSEMBLY 1                                         |                |  |
|                                                                                   |                      |     |              | NOT SERVICED, ORDER REF.N.1                                                  |                |  |
| 4                                                                                 |                      | 2   | BEARING      | THIS IS A COMPONENT OF AN ASSEMBLY 1                                         |                |  |
|                                                                                   |                      |     |              | NOT SERVICED, ORDER REF.N.1                                                  |                |  |
| 5                                                                                 |                      | 1   | BEARING      | THIS IS A COMPONENT OF AN ASSEMBLY 1                                         |                |  |
|                                                                                   |                      |     |              | NOT SERVICED, ORDER REF.N.1                                                  |                |  |
| 6                                                                                 |                      | 1   | BEARING      | THIS IS A COMPONENT OF AN ASSEMBLY 1                                         |                |  |
| 7                                                                                 |                      | 10  |              | NOT SERVICED, ORDER REF.N.1                                                  |                |  |
| 7                                                                                 |                      | 10  | SLEEVE       | THIS IS A COMPONENT OF AN ASSEMBLY 1                                         |                |  |
| 0                                                                                 | 32166329             | 10  | SCREW        | NOT SERVICED, ORDER REF.N.1<br>THIS IS A COMPONENT OF AN ASSEMBLY 1          |                |  |
| 8<br>9                                                                            | 32100329<br>3112D071 |     | BUSH         | THIS IS A COMPONENT OF AN ASSEMBLY 1<br>THIS IS A COMPONENT OF AN ASSEMBLY 1 |                |  |
| 9<br>10                                                                           | 3241A012             |     | PLUG         | THIS IS A COMPONENT OF AN ASSEMBLY 1                                         |                |  |
| 10                                                                                | 3241A012<br>3241A011 |     | PLUG         | THIS IS A COMPONENT OF AN ASSEMBLY 1                                         |                |  |
| 12                                                                                | 0650588              |     | PLUG         | THIS IS A COMPONENT OF AN ASSEMBLY 1                                         |                |  |
| 13                                                                                | 0650710              |     | PLUG         | THIS IS A COMPONENT OF AN ASSEMBLY 1                                         |                |  |
| 14                                                                                | 3212P008             |     | PLUG         | THIS IS A COMPONENT OF AN ASSEMBLY 1                                         |                |  |
| 15                                                                                | 3244A009             |     | DOWEL        | THIS IS A COMPONENT OF AN ASSEMBLY 1                                         |                |  |
| 16                                                                                | 32141316             |     | PLUG         | THIS IS A COMPONENT OF AN ASSEMBLY 1                                         |                |  |
| 17                                                                                | 2485A108             | 1   | PLUG         | THIS IS A COMPONENT OF AN ASSEMBLY 1                                         |                |  |
| 18                                                                                | 3212V006             | 1   | PLUG         | THIS IS A COMPONENT OF AN ASSEMBLY 1                                         |                |  |
| 19                                                                                | 2314F001             | 4   | SCREW        | THIS IS A COMPONENT OF AN ASSEMBLY 1                                         |                |  |
| 20                                                                                | 2113A001             | 4   | ATOMISER     | THIS IS A COMPONENT OF AN ASSEMBLY 1                                         |                |  |
| 21                                                                                | 2314H033             | 4   | SCREW        | THIS IS A COMPONENT OF AN ASSEMBLY 1                                         |                |  |
| 22                                                                                | 3623A009             | 1   | PLATE        | THIS IS A COMPONENT OF AN ASSEMBLY 1                                         |                |  |
| 23                                                                                | 3688A039             | 1   | GASKET       | THIS IS A COMPONENT OF AN ASSEMBLY 1                                         |                |  |