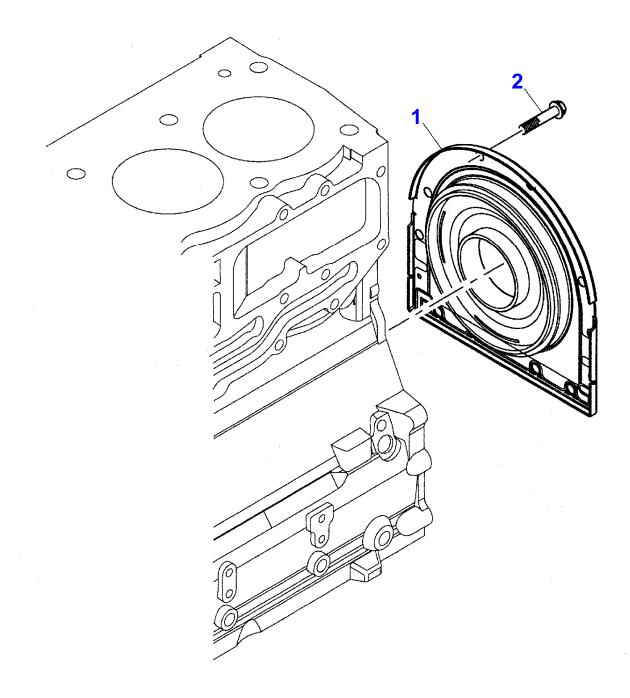

| Massey Ferguson                                                |             |     |             |              |  |  |  |
|----------------------------------------------------------------|-------------|-----|-------------|--------------|--|--|--|
| MF 3445 C/CF/CM_CRAWLER-TYPE TRACTOR - 3679534 3679534 3679534 |             |     |             |              |  |  |  |
| END (                                                          | COVER       |     |             | Page010-0006 |  |  |  |
| Item                                                           | Part Number | Qty | Description |              |  |  |  |
| 1                                                              | 2418F704    | 1   | HOUSING     |              |  |  |  |
| 2                                                              | 3211C002    | 10  | SCREW       |              |  |  |  |