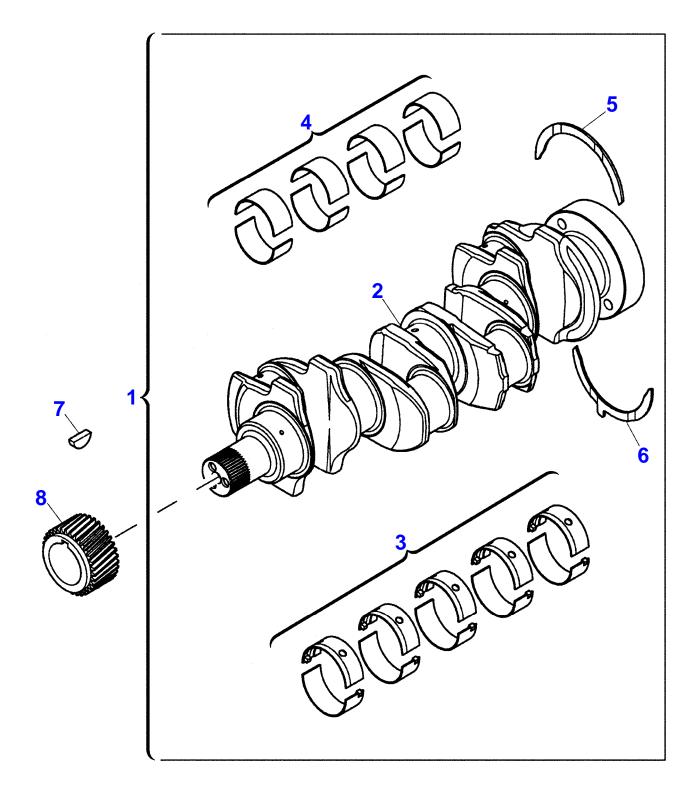

| Massey Ferguson |                                                                |              |               |                                                                     |  |  |  |  |
|-----------------|----------------------------------------------------------------|--------------|---------------|---------------------------------------------------------------------|--|--|--|--|
|                 | MF 3445 C/CF/CM_CRAWLER-TYPE TRACTOR - 3679534 3679534 3679534 |              |               |                                                                     |  |  |  |  |
|                 | SHAFT                                                          | Page010-0004 |               |                                                                     |  |  |  |  |
| Item            | Part Number                                                    |              |               | Comments                                                            |  |  |  |  |
| 1               | ZZ90222                                                        | 1            | KIT           |                                                                     |  |  |  |  |
| 2               |                                                                | 1            | SHAFT         | THIS IS A COMPONENT OF AN ASSEMBLY 1<br>NOT SERVICED, ORDER REF.N.1 |  |  |  |  |
| 3               | U5MB0018                                                       | 1            | KIT           | THIS IS A COMPONENT OF AN ASSEMBLY 1                                |  |  |  |  |
|                 | U5MB0018A                                                      | 1            | KIT           | THIS IS A COMPONENT OF AN ASSEMBLY 1<br>SHIM 0.010"                 |  |  |  |  |
|                 | U5MB0018B                                                      | 1            | KIT           | THIS IS A COMPONENT OF AN ASSEMBLY 1<br>SHIM 0.020"                 |  |  |  |  |
|                 | U5MB0018C                                                      | 1            | KIT           | THIS IS A COMPONENT OF AN ASSEMBLY 1<br>SHIM 0.030"                 |  |  |  |  |
| 4               | U5ME0013                                                       | 1            | KIT           | THIS IS A COMPONENT OF AN ASSEMBLY 1                                |  |  |  |  |
|                 | U5ME0013A                                                      | 1            | KIT           | THIS IS A COMPONENT OF AN ASSEMBLY 1<br>SHIM 0.010"                 |  |  |  |  |
|                 | U5ME0013B                                                      | 1            | KIT           | THIS IS A COMPONENT OF AN ASSEMBLY 1<br>SHIM 0.020"                 |  |  |  |  |
|                 | U5ME0013C                                                      | 1            | KIT           | THIS IS A COMPONENT OF AN ASSEMBLY 1<br>SHIM 0.030"                 |  |  |  |  |
| 5               | 31137312                                                       | 2            | RING          | THIS IS A COMPONENT OF AN ASSEMBLY 1<br>SHIM 0.007"                 |  |  |  |  |
|                 | 31137551                                                       | 2            | WASHER        | THIS IS A COMPONENT OF AN ASSEMBLY 1                                |  |  |  |  |
| 6               | 31137322                                                       | 2            | RING          | THIS IS A COMPONENT OF AN ASSEMBLY 1<br>SHIM 0.007"                 |  |  |  |  |
| 7               | 31137561<br>0500012                                            | 1            | WASHER<br>KEY | THIS IS A COMPONENT OF AN ASSEMBLY 1                                |  |  |  |  |
| 8               | 3117C221                                                       | 1            | GEAR          |                                                                     |  |  |  |  |