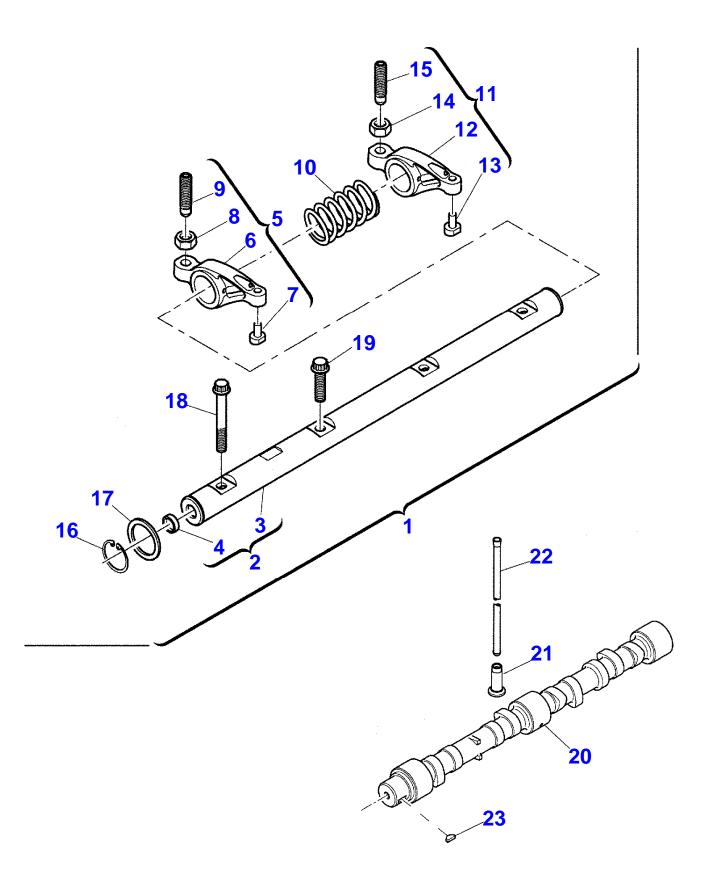

FOOTNOTE [A] GREEN FOOTNOTE [B] BROWN

| Massey Ferguson |                                                                |              |             |                                       |   |  |  |
|-----------------|----------------------------------------------------------------|--------------|-------------|---------------------------------------|---|--|--|
|                 | MF 3445 C/CF/CM CRAWLER-TYPE TRACTOR - 3679534 3679534 3679534 |              |             |                                       |   |  |  |
| -               | ER SHAFT                                                       | Page010-0008 |             |                                       |   |  |  |
| Item            | Part Number                                                    | Qty          | Description | Comments                              | - |  |  |
| 1               | 4115R612                                                       | 1            | ROCKER      |                                       |   |  |  |
| 2               | 4115R703                                                       | 1            | SHAFT       | THIS IS A COMPONENT OF AN ASSEMBLY 1  |   |  |  |
| 3               |                                                                | 1            | SHAFT       | THIS IS A COMPONENT OF AN ASSEMBLY 2  |   |  |  |
|                 |                                                                |              |             | NOT SERVICED, ORDER REF.N.2           |   |  |  |
| 4               | 2485A104                                                       | 2            | PLUG        | THIS IS A COMPONENT OF AN ASSEMBLY 2  |   |  |  |
| 5               | 4115R314                                                       | 4            | ROCKER      | THIS IS A COMPONENT OF AN ASSEMBLY 1  |   |  |  |
| 6               |                                                                | 1            | ROCKER      | THIS IS A COMPONENT OF AN ASSEMBLY 5  |   |  |  |
|                 |                                                                |              |             | NOT SERVICED, ORDER REF.N.5           |   |  |  |
| 7               |                                                                | 1            | PAD         | THIS IS A COMPONENT OF AN ASSEMBLY 5  |   |  |  |
|                 |                                                                |              |             | NOT SERVICED, ORDER REF.N.5           |   |  |  |
| 8               | 0576052                                                        | 1            | NUT         | THIS IS A COMPONENT OF AN ASSEMBLY 5  |   |  |  |
| 9               | 32114145                                                       | 1            | SCREW       | THIS IS A COMPONENT OF AN ASSEMBLY 5  |   |  |  |
| 10              | 3174A015                                                       | 3            | SPRING      | THIS IS A COMPONENT OF AN ASSEMBLY 1  |   |  |  |
| 11              | 4115R315                                                       | 4            | ROCKER      | THIS IS A COMPONENT OF AN ASSEMBLY 1  |   |  |  |
| 12              |                                                                | 1            | ROCKER      | THIS IS A COMPONENT OF AN ASSEMBLY 11 |   |  |  |
|                 |                                                                |              |             | NOT SERVICED, ORDER REF.N.11          |   |  |  |
| 13              |                                                                | 1            | PAD         | THIS IS A COMPONENT OF AN ASSEMBLY 11 |   |  |  |
|                 |                                                                |              |             | NOT SERVICED, ORDER REF.N.11          |   |  |  |
| 14              | 0576052                                                        |              | NUT         | THIS IS A COMPONENT OF AN ASSEMBLY 11 |   |  |  |
| 15              | 32114145                                                       |              | SCREW       | THIS IS A COMPONENT OF AN ASSEMBLY 11 |   |  |  |
| 16              | 2722A022                                                       | 2            | RING        | THIS IS A COMPONENT OF AN ASSEMBLY 1  |   |  |  |
| 17              | 2134A502                                                       | 2            | WASHER      | THIS IS A COMPONENT OF AN ASSEMBLY 1  |   |  |  |
| 18              | 2316A901                                                       | 1            | SCREW       | THIS IS A COMPONENT OF AN ASSEMBLY 1  |   |  |  |
| 19              | 2316A902                                                       | -            | SCREW       | THIS IS A COMPONENT OF AN ASSEMBLY 1  |   |  |  |
| 20              | ••••==•                                                        | 1            | SHAFT       |                                       |   |  |  |
| 21              | 3142U031                                                       |              | TAPPET      | REPAIRS AND REPLACES 3142U991 (1)     |   |  |  |
| 22              | 31434307                                                       |              | ROD         |                                       |   |  |  |
| 23              | 0500012                                                        | 1            | KEY         |                                       |   |  |  |