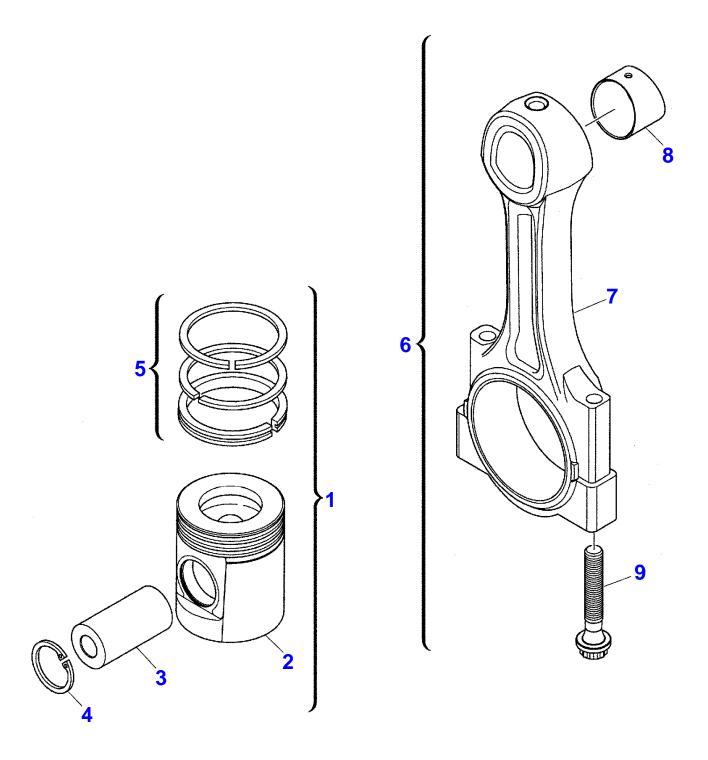

| Massey Ferguson |             |              |             |                                      |   |  |  |
|-----------------|-------------|--------------|-------------|--------------------------------------|---|--|--|
| MF 3            | 445 C/CF/CN | 3679534      |             |                                      |   |  |  |
| PISTO           | ONS AND CON | Page010-0005 |             |                                      |   |  |  |
| Item            | Part Number | Qty          | Description | Comments                             | - |  |  |
| 1               | 4115P015    | 4            | KIT         |                                      |   |  |  |
| 2               |             | 1            | PISTON      | THIS IS A COMPONENT OF AN ASSEMBLY 1 |   |  |  |
|                 |             |              |             | NOT SERVICED, ORDER REF.N.1          |   |  |  |
| 3               |             | 1            | PISTON      | THIS IS A COMPONENT OF AN ASSEMBLY 1 |   |  |  |
|                 |             |              |             | NOT SERVICED, ORDER REF.N.1          |   |  |  |
| 4               | 2721332     | 2            | RING        | THIS IS A COMPONENT OF AN ASSEMBLY 1 |   |  |  |
| 5               | UPRK0002    | 1            | KIT         | THIS IS A COMPONENT OF AN ASSEMBLY 1 |   |  |  |
| 6               | 4115C311    | 4            | KIT         | GRADE F                              |   |  |  |
|                 | 4115C312    | 4            | KIT         | GRADE G                              |   |  |  |
|                 | 4115C313    | 4            | KIT         | GRADE H                              |   |  |  |
|                 | 4115C314    | 4            | KIT         | GRADE J                              |   |  |  |
|                 | 4115C315    | 4            | KIT         | GRADE K                              |   |  |  |
|                 | 4115C316    | 4            | KIT         | GRADE L                              |   |  |  |
| 7               |             | 1            | CONROD      | THIS IS A COMPONENT OF AN ASSEMBLY 6 |   |  |  |
|                 |             |              |             | NOT SERVICED, ORDER REF.N.6          |   |  |  |
| 8               | 3112A005    | 1            | BUSH        | THIS IS A COMPONENT OF AN ASSEMBLY 6 |   |  |  |
| 9               | 3212V003    | 2            | SCREW       | THIS IS A COMPONENT OF AN ASSEMBLY 6 |   |  |  |