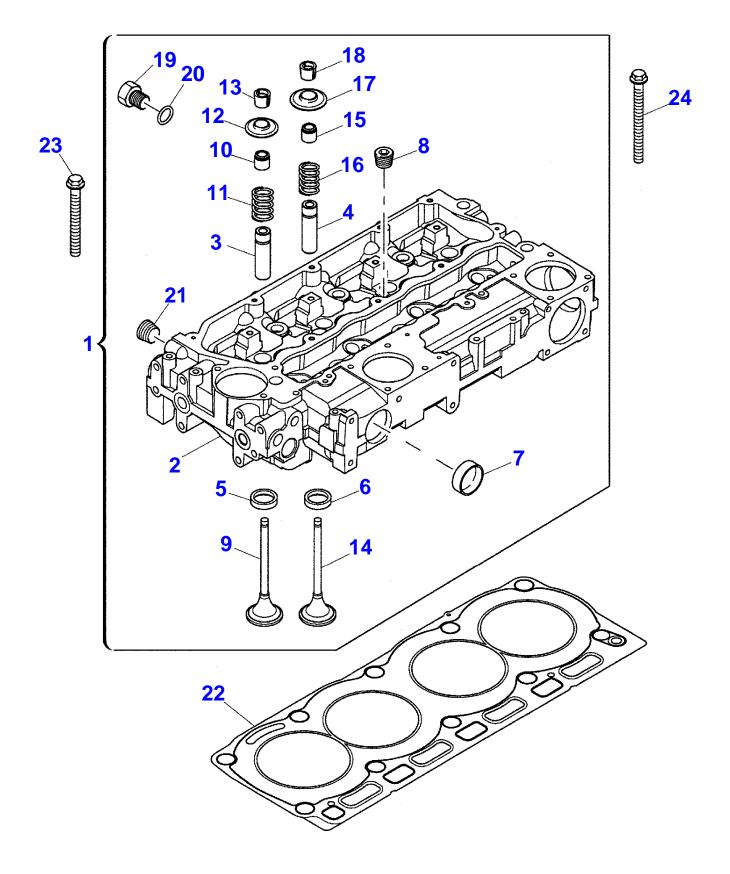

| Massey Ferguson   MF 3445 C/CF/CM CRAWLER-TYPE TRACTOR - 3679534   3679534 |                      |     |             |                                      |                |  |
|----------------------------------------------------------------------------|----------------------|-----|-------------|--------------------------------------|----------------|--|
|                                                                            | NDER HEAD            |     |             | TFE TRACTOR - 3079334                | Page010-0007   |  |
|                                                                            | Part Number          | Otv | Description | Comments                             | 1 ageo 10-0007 |  |
| 1                                                                          | ZZ80268              | 1   | KIT         |                                      |                |  |
| 2                                                                          | 2200200              | 1   | KIT         | THIS IS A COMPONENT OF AN ASSEMBLY 1 |                |  |
|                                                                            |                      |     |             | NOT SERVICED, ORDER REF.N.1          |                |  |
| 3                                                                          | 3313E021             | 4   | GUIDE       | THIS IS A COMPONENT OF AN ASSEMBLY 1 |                |  |
|                                                                            |                      |     |             | REPAIRS AND REPLACES 3313A012 (1)    |                |  |
| 4                                                                          | 3313E021             | 4   | GUIDE       | THIS IS A COMPONENT OF AN ASSEMBLY 1 |                |  |
|                                                                            |                      |     |             | REPAIRS AND REPLACES 3313A012 (1)    |                |  |
| 5                                                                          | 3314A151             | 4   | INSERT      | THIS IS A COMPONENT OF AN ASSEMBLY 1 |                |  |
| 6                                                                          | 3314A161             | 4   | INSERT      | THIS IS A COMPONENT OF AN ASSEMBLY 1 |                |  |
| 7                                                                          | 32416117             | 2   | PLUG        | THIS IS A COMPONENT OF AN ASSEMBLY 1 |                |  |
| 8                                                                          | 0650588              | 4   | PLUG        | THIS IS A COMPONENT OF AN ASSEMBLY 1 |                |  |
| 9                                                                          | 3142H071             | 4   | VALVE       | THIS IS A COMPONENT OF AN ASSEMBLY 1 |                |  |
| 10                                                                         | 2418M514             | 4   | RING        | [B]                                  |                |  |
|                                                                            |                      |     |             | THIS IS A COMPONENT OF AN ASSEMBLY 1 |                |  |
|                                                                            |                      |     |             | REPAIRS AND REPLACES N.L.S. (1)      |                |  |
|                                                                            | 2418M519             | 4   | RING        | [A]                                  |                |  |
|                                                                            |                      |     |             | THIS IS A COMPONENT OF AN ASSEMBLY 1 |                |  |
| 11                                                                         | 3174A016             |     | SPRING      | THIS IS A COMPONENT OF AN ASSEMBLY 1 |                |  |
| 12                                                                         | 3342A011             |     | COVER       | THIS IS A COMPONENT OF AN ASSEMBLY 1 |                |  |
| 13                                                                         | 3142W004             |     | COTTER      | THIS IS A COMPONENT OF AN ASSEMBLY 1 |                |  |
| 14                                                                         | 3142A151             |     | VALVE       | THIS IS A COMPONENT OF AN ASSEMBLY 1 |                |  |
| 15                                                                         | 2418M514             | 4   | RING        |                                      |                |  |
|                                                                            |                      |     |             | THIS IS A COMPONENT OF AN ASSEMBLY 1 |                |  |
| 1/                                                                         | 0174401/             | 4   |             | REPAIRS AND REPLACES N.L.S. (1)      |                |  |
| 16                                                                         | 3174A016             |     | SPRING      | THIS IS A COMPONENT OF AN ASSEMBLY 1 |                |  |
| 17                                                                         | 3342A011             |     | COVER       | THIS IS A COMPONENT OF AN ASSEMBLY 1 |                |  |
| 18                                                                         | 3142W004             |     | COTTER      | THIS IS A COMPONENT OF AN ASSEMBLY 1 |                |  |
| 19                                                                         | 3278A006             |     | PLUG        | THIS IS A COMPONENT OF AN ASSEMBLY 1 |                |  |
| 20                                                                         | 2415H003             |     | RING        | THIS IS A COMPONENT OF AN ASSEMBLY 1 |                |  |
| 21                                                                         | 2431154              |     | PLUG        | THIS IS A COMPONENT OF AN ASSEMBLY 1 |                |  |
| 22                                                                         | 3681E046             |     | GASKET      |                                      |                |  |
| 23<br>24                                                                   | 3218A011<br>3218A012 | 7   | SCREW       |                                      |                |  |
| ∠4                                                                         | 3218AU12             | 3   | SCREW       |                                      |                |  |

FOOTNOTE [A] GREEN FOOTNOTE [B] BROWN

| Massey Ferguson |                                                                |              |             |                                       |   |  |  |
|-----------------|----------------------------------------------------------------|--------------|-------------|---------------------------------------|---|--|--|
|                 | MF 3445 C/CF/CM CRAWLER-TYPE TRACTOR - 3679534 3679534 3679534 |              |             |                                       |   |  |  |
| -               | ER SHAFT                                                       | Page010-0008 |             |                                       |   |  |  |
| Item            | Part Number                                                    | Qty          | Description | Comments                              | - |  |  |
| 1               | 4115R612                                                       | 1            | ROCKER      |                                       |   |  |  |
| 2               | 4115R703                                                       | 1            | SHAFT       | THIS IS A COMPONENT OF AN ASSEMBLY 1  |   |  |  |
| 3               |                                                                | 1            | SHAFT       | THIS IS A COMPONENT OF AN ASSEMBLY 2  |   |  |  |
|                 |                                                                |              |             | NOT SERVICED, ORDER REF.N.2           |   |  |  |
| 4               | 2485A104                                                       | 2            | PLUG        | THIS IS A COMPONENT OF AN ASSEMBLY 2  |   |  |  |
| 5               | 4115R314                                                       | 4            | ROCKER      | THIS IS A COMPONENT OF AN ASSEMBLY 1  |   |  |  |
| 6               |                                                                | 1            | ROCKER      | THIS IS A COMPONENT OF AN ASSEMBLY 5  |   |  |  |
|                 |                                                                |              |             | NOT SERVICED, ORDER REF.N.5           |   |  |  |
| 7               |                                                                | 1            | PAD         | THIS IS A COMPONENT OF AN ASSEMBLY 5  |   |  |  |
|                 |                                                                |              |             | NOT SERVICED, ORDER REF.N.5           |   |  |  |
| 8               | 0576052                                                        | 1            | NUT         | THIS IS A COMPONENT OF AN ASSEMBLY 5  |   |  |  |
| 9               | 32114145                                                       | 1            | SCREW       | THIS IS A COMPONENT OF AN ASSEMBLY 5  |   |  |  |
| 10              | 3174A015                                                       | 3            | SPRING      | THIS IS A COMPONENT OF AN ASSEMBLY 1  |   |  |  |
| 11              | 4115R315                                                       | 4            | ROCKER      | THIS IS A COMPONENT OF AN ASSEMBLY 1  |   |  |  |
| 12              |                                                                | 1            | ROCKER      | THIS IS A COMPONENT OF AN ASSEMBLY 11 |   |  |  |
|                 |                                                                |              |             | NOT SERVICED, ORDER REF.N.11          |   |  |  |
| 13              |                                                                | 1            | PAD         | THIS IS A COMPONENT OF AN ASSEMBLY 11 |   |  |  |
|                 |                                                                |              |             | NOT SERVICED, ORDER REF.N.11          |   |  |  |
| 14              | 0576052                                                        |              | NUT         | THIS IS A COMPONENT OF AN ASSEMBLY 11 |   |  |  |
| 15              | 32114145                                                       |              | SCREW       | THIS IS A COMPONENT OF AN ASSEMBLY 11 |   |  |  |
| 16              | 2722A022                                                       | 2            | RING        | THIS IS A COMPONENT OF AN ASSEMBLY 1  |   |  |  |
| 17              | 2134A502                                                       | 2            | WASHER      | THIS IS A COMPONENT OF AN ASSEMBLY 1  |   |  |  |
| 18              | 2316A901                                                       | 1            | SCREW       | THIS IS A COMPONENT OF AN ASSEMBLY 1  |   |  |  |
| 19              | 2316A902                                                       | -            | SCREW       | THIS IS A COMPONENT OF AN ASSEMBLY 1  |   |  |  |
| 20              | ••••==•                                                        | 1            | SHAFT       |                                       |   |  |  |
| 21              | 3142U031                                                       |              | TAPPET      | REPAIRS AND REPLACES 3142U991 (1)     |   |  |  |
| 22              | 31434307                                                       |              | ROD         |                                       |   |  |  |
| 23              | 0500012                                                        | 1            | KEY         |                                       |   |  |  |