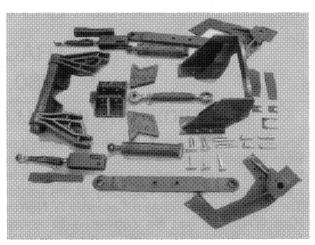

The 3-Point hitch kits consist of the following:

| Qty.                            | Part No.               | Description                    |
|---------------------------------|------------------------|--------------------------------|
| 1                               | V55488                 | Bracket, Upper                 |
| 1<br>1                          | V18160<br>V18161       | Swayblock, RH<br>Swayblock, LH |
|                                 | V55539                 | Upper Link                     |
| 2                               | V55540                 | Lift Link                      |
| 2                               | V55541                 | Lower Link                     |
| 1<br>2<br>1<br>2<br>1<br>2<br>1 | V70091                 | Bracket                        |
| 1                               | V70092                 | Bracket                        |
| 2                               | 9703812                | Hydraulic Cylinder             |
| 1                               | 86000321<br>V18171     | Drawbar Cage<br>Pin            |
| 2                               | V49567                 | Hose                           |
| 4                               | V55507                 | Shim                           |
| 2                               | V55635                 | Pin                            |
| 1                               | V55637                 | Pin                            |
| 4<br>2<br>2<br>2<br>2<br>1      | . V55639               | Pin                            |
| 2                               | V55640                 | Pin                            |
| 2                               | V55644                 | Pin                            |
| 2                               | V55922<br>V56343       | Plate<br>Bracket               |
|                                 | V56380                 | Shim                           |
| 3                               | . V63954               | Stud - Bolt                    |
| 1                               | V90365                 | Body - Valve                   |
| 2                               | V100198                | Hose                           |
| 2                               | . V100199              | Hose                           |
| 1                               | V100200                | Hose                           |
| 1                               | 86000623               | Valve Cover                    |
| 4<br>3<br>2<br>2<br>1<br>1<br>1 | . 86000624<br>86050318 | Hose                           |
| 17                              | 529070                 | Tie Strap                      |
|                                 | . V77578               | Wire Assy.                     |
| 1<br>1                          | V92356                 | Controller                     |
| 1                               | V93021                 | Kit, Seal                      |
| 1                               | . V94629               | Wire Assy.                     |
| 1                               | V96069                 | Light                          |
| 1                               | 9706934                | Plate, Switch                  |
| 1                               | . 9706935              | Decal, Plate                   |