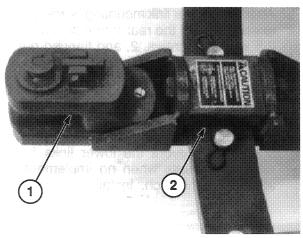

#### **MECHANICAL INSTALLATION**

1. Remove the drawbar clevis, 1, and the wear block bridge plate, 2, allowing the drawbar to hang on its front pin.

2. Remove the tractor drawbar cage, 1. There are 8 bolts on each side of the drawbar cage holding it to the rear frame. Discard the drawbar cage. Retain the drawbar and hardware for installation of the 3-point hitch drawbar cage.