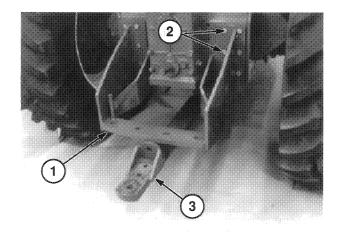

**FIGURE 4** 

- Install the 3-point hitch drawbar cage, 1, with twelve M20 X 2.5 X 60 capscrews, 2, and flange nuts. Torque nuts to 358 ft. lbs. (485 N·m). Install the drawbar, 3, to the new drawbar cage. Torque clevis and bridge hardware to 706 ft. lbs. (960 N·m.)
- Detach the rear support bracket for the hydraulic couplers and trailer connector. It should not be necessary to disconnect hoses and wiring. Move the support bracket out of the way.