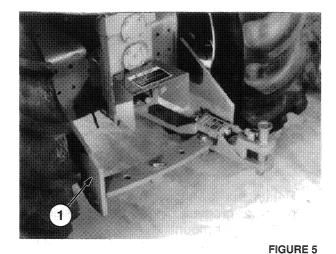

#### **MECHANICAL INSTALLATION**

1. Remove the drawbar clevis, 1, and the wear block bridge plate, 2, allowing the drawbar to hang on its front pin.

2. Remove the tractor drawbar cage, 1. There are 8 bolts on each side of the drawbar cage holding it to the rear frame. Discard the drawbar cage. Retain the drawbar and hardware for installation of the 3-point hitch drawbar cage.