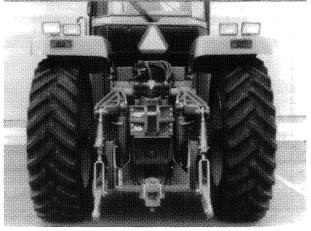

## FORD NEW HOLLAND INSTALLATION INSTRUCTIONS

3-POINT HITCH KIT PART NO. 86070394 (FOR TRACTORS WITH A PTO)

PART NO. 86070393 (FOR TRACTORS WITH-OUT A PTO)

TRACTORS 9280, 9480, 9680 and 9880

### **APPROXIMATE INSTALLATION TIME - 10 TO 12 HOURS**

The 3-Point Hitch Kit is designed to mount on Ford Versatile 9080 series tractors. It allows the tractor to utilize 2 and 3-point attached implements, increasing the versatility of the tractor. The hitch is classified as a Category IV Narrow (Cat IVN), but can be converted to accept Category III Wide (Cat IIIW) implements. The following chart gives dimensions for Cat IIIW and Cat IVN hitches: