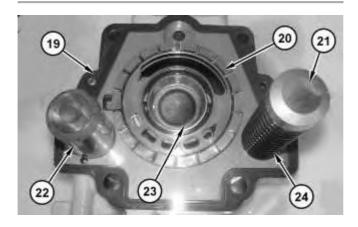

5. Remove bolts (17) and head (18).

Illustration 5

g01329908

6. Remove piston (22), piston (21), spring (24), gasket (19), port plate (20), and bearing cup (23).

Illustration 6 g01329909

#### 7. Remove bearing cone (25).

Illustration 7 g01329910