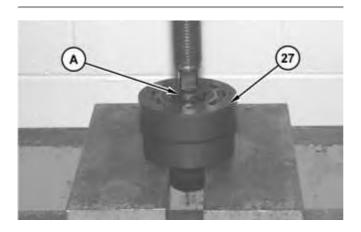

### 8. Remove shim (26), barrel (27), and dowel (28).

Illustration 8 g01329911

Thank you so much for reading. Please click the "Buy Now!" button below to download the complete manual.

After you pay.

You can download the most perfect and complete manual in the world immediately.