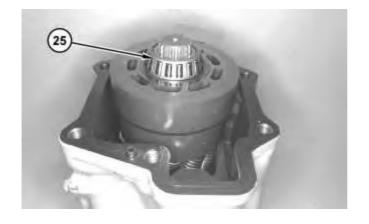

ment.

Follow the recommended procedure and use all recommended tooling to release the spring force.

3. Remove plug (9), the O-ring seal, retainer (8), spring (7), retainer (6), spool (5), plug (4), and the O-ring seal.

4. Remove plug (16), the O-ring seal, retainer (15), spring (14), rod (13), retainer (12), spool (11), plug (10), and the O-ring seal.



Illustration 4

g01329902



Personal injury can result from being struck by parts propelled by a released spring force.

Make sure to wear all necessary protective equipment.

Follow the recommended procedure and use all recommended tooling to release the spring force.

5. Remove bolts (17) and head (18).



Illustration 5

g01329908

6. Remove piston (22), piston (21), spring (24), gasket (19), port plate (20), and bearing cup (23).



Illustration 6 g01329909

#### 7. Remove bearing cone (25).



Illustration 7 g01329910

### 8. Remove shim (26), barrel (27), and dowel (28).



Illustration 8 g01329911

Thank you so much for reading. Please click the "Buy Now!" button below to download the complete manual.



After you pay.

You can download the most perfect and complete manual in the world immediately.

Our support email: ebooklibonline@outlook.com