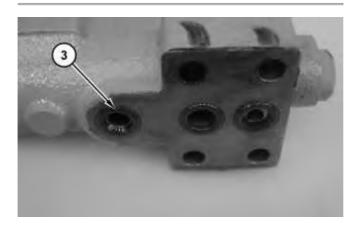

#### **Start By:**

a. Remove the piston pump. Refer to Disassembly and Assembly, "Piston Pump (Implement) - Remove".

Illustration 1 g01329899

1. Remove bolts (1) and valve (2).

Illustration 2 g01329900

2. Remove O-ring seals (3).