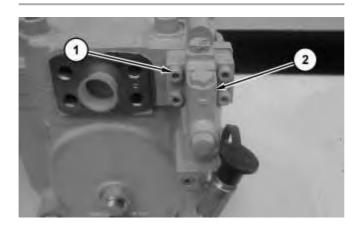

#### **Start By:**

a. Remove the piston pump. Refer to Disassembly and Assembly, "Piston Pump (Implement) - Remove".

Illustration 1 g01329899

1. Remove bolts (1) and valve (2).

Illustration 2 g01329900

2. Remove O-ring seals (3).