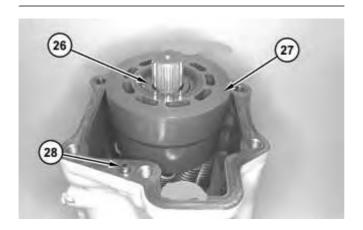

### 8. Remove shim (26), barrel (27), and dowel (28).

Illustration 8 g01329911

Thank you so much for reading. Please click the "Buy Now!" button below to download the complete manual.

After you pay.

You can download the most perfect and complete manual in the world immediately.