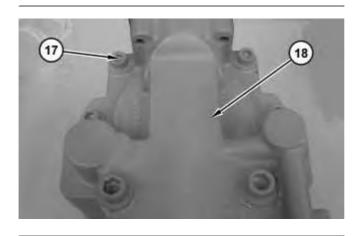

5. Remove bolts (17) and head (18).

Illustration 5

g01329908

6. Remove piston (22), piston (21), spring (24), gasket (19), port plate (20), and bearing cup (23).

Illustration 6 g01329909