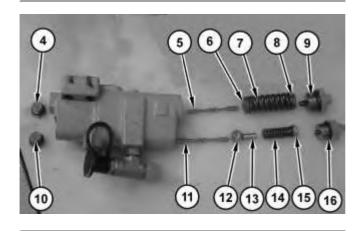

3. Remove plug (9), the O-ring seal, retainer (8), spring (7), retainer (6), spool (5), plug (4), and the O-ring seal.

4. Remove plug (16), the O-ring seal, retainer (15), spring (14), rod (13), retainer (12), spool (11), plug (10), and the O-ring seal.