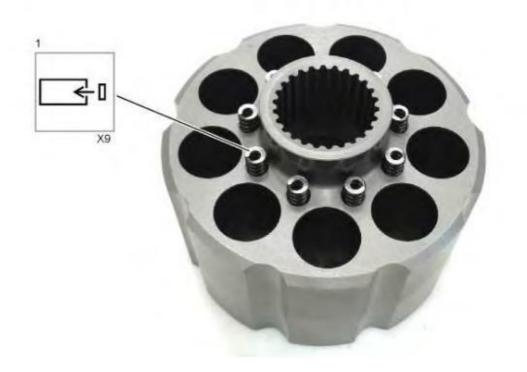

red Tools |             |                           |     |
|----------------|-------------|---------------------------|-----|
| Tool           | Part Number | Part Description          | Qty |
| A              | 1P-2420     | Transmission Repair Stand | 1   |
|                | FT-0957     | Positioning Gp            | 3   |
| В              | -           | M16x2 Threaded Rod        | 3   |
|                | 8T-1757     | Nut                       | 9   |
|                | 9X-8268     | Washer                    | 9   |
| C              | 421-5662    | Lifting Eye Assembly      | 1   |
| D              | 421-5663    | Lifting Eye Assembly      | 2   |



#### Illustration 1

g06345358



#### Illustration 2

g06345368



#### Illustration 3

g06345370



#### Illustration 4

g06345375



#### Illustration 5

g06345377

5



#### Illustration 6

g06345395

Thank you so much for reading. Please click the "Buy Now!" button below to download the complete manual.



After you pay.

You can download the most perfect and complete manual in the world immediately.

Our support email:

ebooklibonline@outlook.com