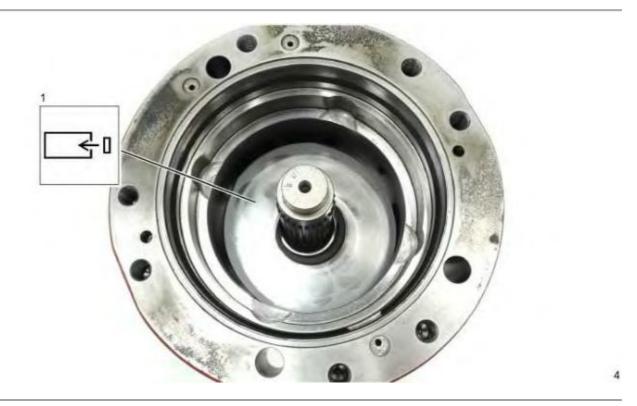

ors and Symbols" M0066576

| Required Tools |             |                           |     |
|----------------|-------------|---------------------------|-----|
| Tool           | Part Number | Part Description          | Qty |
| A              | 1P-2420     | Transmission Repair Stand | 1   |
|                | FT-0957     | Positioning Gp            | 3   |
| В              | -           | M16x2 Threaded Rod        | 3   |
|                | 8T-1757     | Nut                       | 9   |
|                | 9X-8268     | Washer                    | 9   |
| C              | 421-5662    | Lifting Eye Assembly      | 1   |
| D              | 421-5663    | Lifting Eye Assembly      | 2   |



#### Illustration 1

g06345358



#### Illustration 2

g06345368



#### Illustration 3

g06345370



#### Illustration 4

g06345375



#### Illustration 5

g06345377

5



#### Illustration 6

g06345395

Thank you so much for reading. Please click the "Buy Now!" button below to download the complete manual.



After you pay.

You can download the most perfect and complete manual in the world immediately.

Our support email:

ebooklibonline@outlook.com