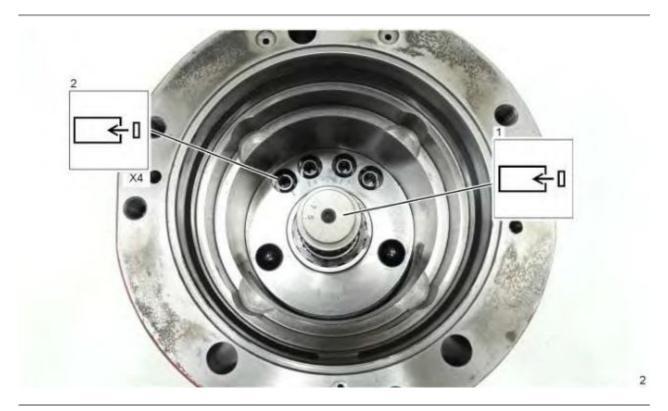

**

Reference: Special Instruction, "Visual Service Procedures - Colors and Symbols" M0066576

| Required Tools |             |                           |     |
|----------------|-------------|---------------------------|-----|
| Tool           | Part Number | Part Description          | Qty |
| A              | 1P-2420     | Transmission Repair Stand | 1   |
|                | FT-0957     | Positioning Gp            | 3   |
| В              | -           | M16x2 Threaded Rod        | 3   |
|                | 8T-1757     | Nut                       | 9   |
|                | 9X-8268     | Washer                    | 9   |
| C              | 421-5662    | Lifting Eye Assembly      | 1   |
| D              | 421-5663    | Lifting Eye Assembly      | 2   |



#### Illustration 1

g06345358



#### Illustration 2

g06345368



#### Illustration 3

g06345370



#### Illustration 4

g06345375



#### Illustration 5

g06345377

5



#### Illustration 6

g06345395

Thank you so much for reading. Please click the "Buy Now!" button below to download the complete manual.



After you pay.

You can download the most perfect and complete manual in the world immediately.

Our support email:

ebooklibonline@outlook.com