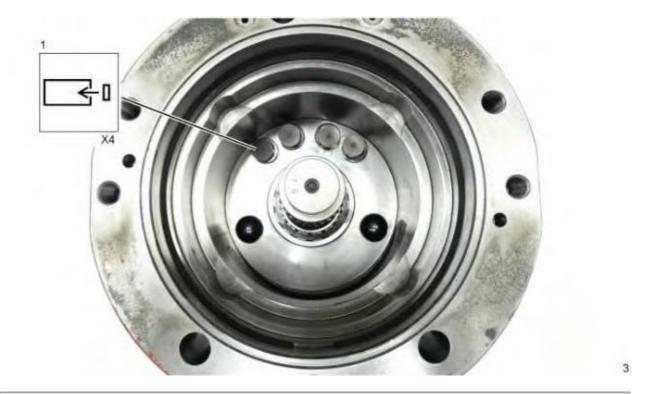

, "Visual Service Procedures - Colors and Symbols" M0066576

| Required Tools |             |                           |     |
|----------------|-------------|---------------------------|-----|
| Tool           | Part Number | Part Description          | Qty |
| A              | 1P-2420     | Transmission Repair Stand | 1   |
|                | FT-0957     | Positioning Gp            | 3   |
| В              | -           | M16x2 Threaded Rod        | 3   |
|                | 8T-1757     | Nut                       | 9   |
|                | 9X-8268     | Washer                    | 9   |
| C              | 421-5662    | Lifting Eye Assembly      | 1   |
| D              | 421-5663    | Lifting Eye Assembly      | 2   |



#### Illustration 1

g06345358



#### Illustration 2

g06345368



#### Illustration 3

g06345370



#### Illustration 4

g06345375



#### Illustration 5

g06345377

5



#### Illustration 6

g06345395

Thank you so much for reading. Please click the "Buy Now!" button below to download the complete manual.



After you pay.

You can download the most perfect and complete manual in the world immediately.

Our support email:

ebooklibonline@outlook.com