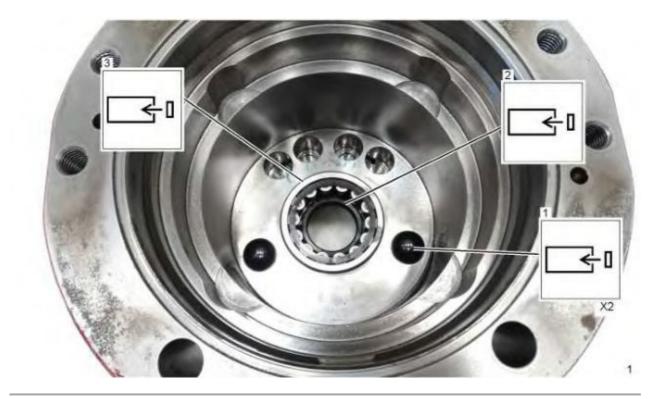

4351-016

### **Assembly Procedure**

Reference: Special Instruction, "Visual Service Procedures - Colors and Symbols" M0066576

| Required Tools |             |                           |     |
|----------------|-------------|---------------------------|-----|
| Tool           | Part Number | Part Description          | Qty |
| A              | 1P-2420     | Transmission Repair Stand | 1   |
|                | FT-0957     | Positioning Gp            | 3   |
| В              | -           | M16x2 Threaded Rod        | 3   |
|                | 8T-1757     | Nut                       | 9   |
|                | 9X-8268     | Washer                    | 9   |
| C              | 421-5662    | Lifting Eye Assembly      | 1   |
| D              | 421-5663    | Lifting Eye Assembly      | 2   |



#### Illustration 1

g06345358



#### Illustration 2

g06345368



#### Illustration 3

g06345370



#### Illustration 4

g06345375



#### Illustration 5

g06345377

5



#### Illustration 6

g06345395

Thank you so much for reading. Please click the "Buy Now!" button below to download the complete manual.



After you pay.

You can download the most perfect and complete manual in the world immediately.

Our support email:

ebooklibonline@outlook.com