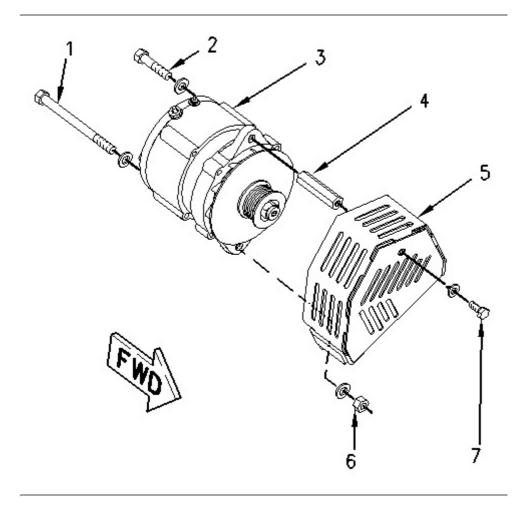

Illustration 1 g01003392

The above Illustration is a reference for the following steps.

Illustration 2 g01003456

- 2. Remove bolt (7).
- 3. Remove nut (6) from lower bolt (1) on alternator (3). Do not remove bolt (1) at this time.
- 4. Remove guard (5).

#### 5. Remove spacer (4) and bolt (2).

Illustration 3 g01003460