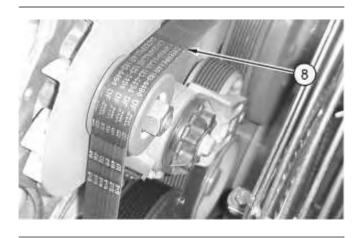

UP (MACHINE) POWERED BY 3126 Engine

## **Disassembly and Assembly** 325C Excavator 3126B Engine Supplement

Media Number -RENR5368-03 Publication Date -01/04/2007

Date Updated -19/04/2007

i01924946

### **Alternator - Remove and Install - Engine in Chassis**

**SMCS - 1405-010** 

#### **Removal Procedure**

**Note:** Put identification marks on all wires for installation purposes.

1. Disconnect the positive battery terminal. This will prevent any damage to the wiring or the alternator.



Illustration 1 g01003392

The above Illustration is a reference for the following steps.



Illustration 2 g01003456

- 2. Remove bolt (7).
- 3. Remove nut (6) from lower bolt (1) on alternator (3). Do not remove bolt (1) at this time.
- 4. Remove guard (5).

#### 5. Remove spacer (4) and bolt (2).



Illustration 3 g01003460

#### 6. Remove belt (8) from the alternator.



Illustration 4 g01003492

#### 7. Disconnect cable assemblies (9).



Illustration 5 g01001819

- 8. Remove rubber boot (10).
- 9. Remove lower bolt (1) and alternator (3).

### **Installation Procedure**



Illustration 6 g01003392

The above Illustration is a reference for the following steps.

Thank you so much for reading.

Please click the "Buy Now!"

button below to download the complete manual.



After you pay.

You can download the most perfect and complete manual in the world immediately.

Our support email: ebooklibonline@outlook.com