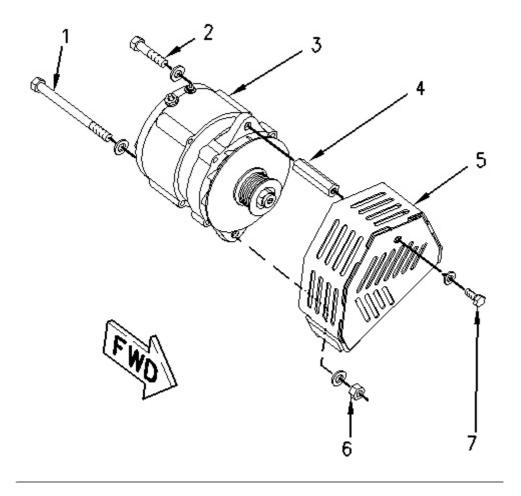

Illustration 1 g01003392

The above Illustration is a reference for the following steps.

Illustration 2 g01003456

- 2. Remove bolt (7).
- 3. Remove nut (6) from lower bolt (1) on alternator (3). Do not remove bolt (1) at this time.
- 4. Remove guard (5).

#### 5. Remove spacer (4) and bolt (2).

Illustration 3 g01003460