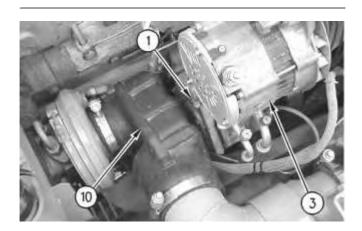

Illustration 1 g01003392

The above Illustration is a reference for the following steps.

Illustration 2 g01003456

- 2. Remove bolt (7).
- 3. Remove nut (6) from lower bolt (1) on alternator (3). Do not remove bolt (1) at this time.
- 4. Remove guard (5).

#### 7. Disconnect cable assemblies (9).

Illustration 5 g01001819

- 8. Remove rubber boot (10).
- 9. Remove lower bolt (1) and alternator (3).