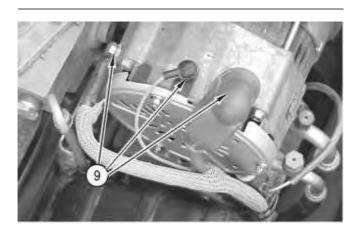

#### 7. Disconnect cable assemblies (9).

Illustration 5 g01001819

- 8. Remove rubber boot (10).
- 9. Remove lower bolt (1) and alternator (3).