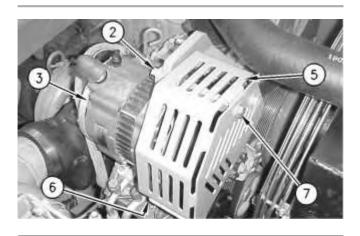

Illustration 1 g01003392

The above Illustration is a reference for the following steps.

Illustration 2 g01003456

- 2. Remove bolt (7).
- 3. Remove nut (6) from lower bolt (1) on alternator (3). Do not remove bolt (1) at this time.
- 4. Remove guard (5).