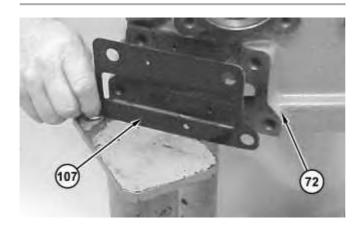

Illustration 1 g01200516

1. Install gasket (107) onto pump housing (72).

Illustration 2 g01200514

2. Install cover (106) and bolts (105) onto pump housing (72).

Illustration 3 g01200512

3. Install guide pins (104) onto pump housing (72) .