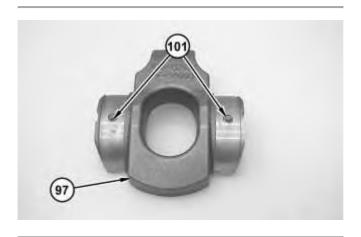

Illustration 4 g01200511

4. Install bearings (103) onto pump housing (72).

Illustration 5 g01200510

5. Install bearing (102) into swashplate (97).

Illustration 6 g01200509

6. Install dowel pins (101) into swashplate (97) .