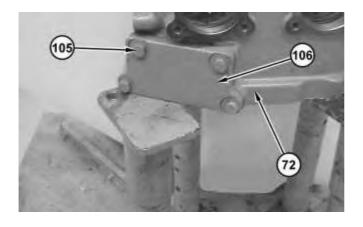

Illustration 1 g01200516

1. Install gasket (107) onto pump housing (72).

Illustration 2 g01200514

2. Install cover (106) and bolts (105) onto pump housing (72).

Illustration 3 g01200512

3. Install guide pins (104) onto pump housing (72) .