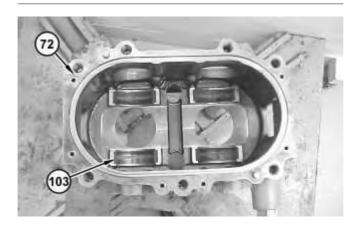

Illustration 4 g01200511

4. Install bearings (103) onto pump housing (72).

Illustration 5 g01200510

5. Install bearing (102) into swashplate (97).

Illustration 6 g01200509

6. Install dowel pins (101) into swashplate (97) .