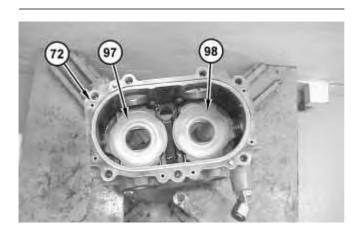

Illustration 9 g01200504

10. Install swashplate assemblies (97) and (98) into pump housing (72).

**Note:** The swashplate assemblies must be installed in the original position during assembly.

Thank you so much for reading. Please click the "Buy Now!" button below to download the complete manual.