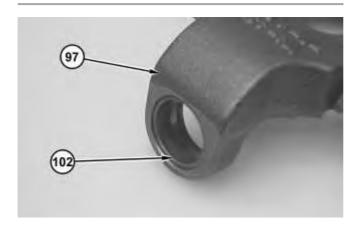

Illustration 4 g01200511

4. Install bearings (103) onto pump housing (72).

Illustration 5 g01200510

5. Install bearing (102) into swashplate (97).

Illustration 6 g01200509

6. Install dowel pins (101) into swashplate (97) .