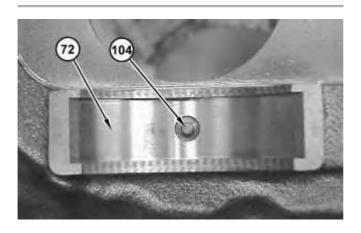

Illustration 1 g01200516

1. Install gasket (107) onto pump housing (72).

Illustration 2 g01200514

2. Install cover (106) and bolts (105) onto pump housing (72).

Illustration 3 g01200512

3. Install guide pins (104) onto pump housing (72) .