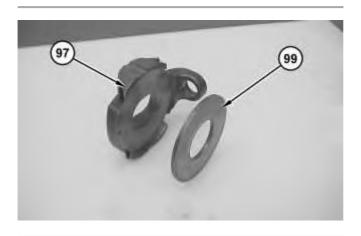

Illustration 7 g01200507

7. Install bearings (100) onto swashplate assembly (97).

Illustration 8 g01200506

- 8. Install plate (99) onto swashplate assembly (97).
- 9. Repeat Step 5 through Step 8 for swashplate assembly (98) .