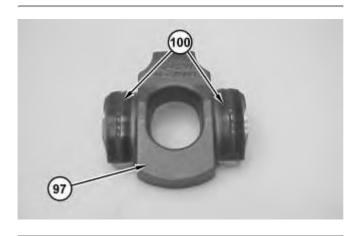

Illustration 7 g01200507

7. Install bearings (100) onto swashplate assembly (97).

Illustration 8 g01200506

- 8. Install plate (99) onto swashplate assembly (97).
- 9. Repeat Step 5 through Step 8 for swashplate assembly (98) .