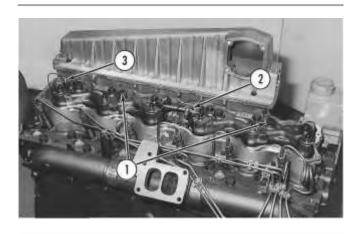

Illustration 2 g00471009

3. Connect wires (3) and (2). Install four bolts (1).

**End By:** Install the valve mechanism cover. Refer to Disassembly and Assembly, "Valve Mechanism Cover - Remove and Install".