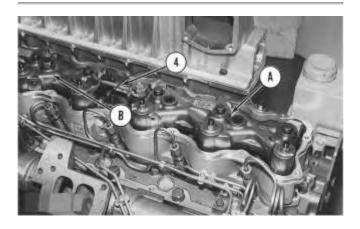

#### **NOTICE**

Keep all parts clean from contaminants.

Contaminants may cause rapid wear and shortened component life.

Illustration 1

g00471010

- 1. Install Compression Brake (B) and oil tube (4) .
- 2. Install Compression Brake (A).