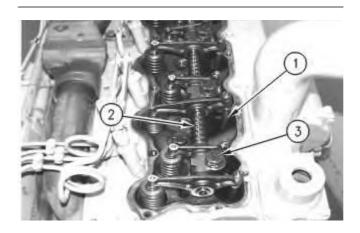

#### **NOTICE**

Keep all parts clean from contaminants.

Contaminants may cause rapid wear and shortened component life.

Illustration 1 g00539802

- 1. Remove six bolts (3) and rocker shaft assembly (2). Remove the O-ring seal from the rear rocker shaft support.
- 2. Put identification marks on pushrods (1) in order to identify the location of the pushrods in the engine. Remove pushrods (1) from the engine. Repeat this process for each pushrod.