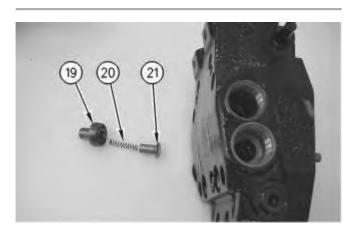

Illustration 5

g00841869

6. Assemble poppet (21), spring (20) and valve assembly (19).

Illustration 6

g00841860

- 7. Install valve assembly (18).
- 8. Install the poppet, the spring, and the valve assembly on the other side of the head.