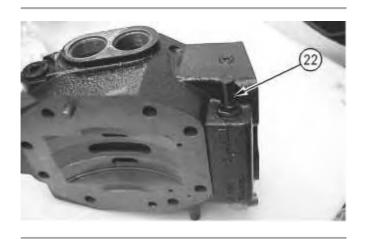

### 🛕 WARNING

Improper assembly of parts that are spring loaded can cause bodily injury.

To prevent possible injury, follow the established assembly procedure and wear protective equipment.

- 4. Install valve assembly (22).
- 5. Install the spool, the spring, the seat, and the cap on the other side of the head.