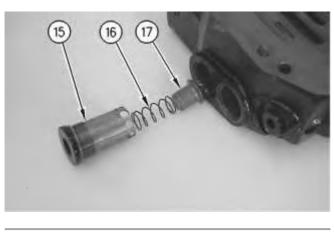

Illustration 7

g00841858

9. Assemble seat (17), spring (16), and cap (15).

Thank you so much for reading. Please click the "Buy Now!" button below to download the complete manual.

After you pay.

You can download the most perfect and complete manual in the world immediately.