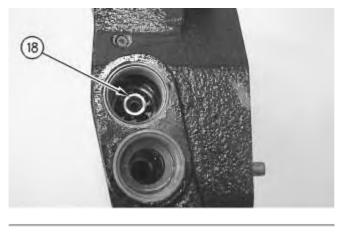

Illustration 5

g00841869

6. Assemble poppet (21), spring (20) and valve assembly (19).

Illustration 6

g00841860

- 7. Install valve assembly (18).
- 8. Install the poppet, the spring, and the valve assembly on the other side of the head.