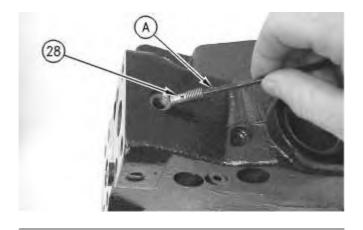

**Note:** The assembly procedure begins with the head. The assembly procedure for the body follows.

Illustration 1

g00841884

1. Use Tooling (A) in order to install shuttle valve (28).

Illustration 2

g00841883