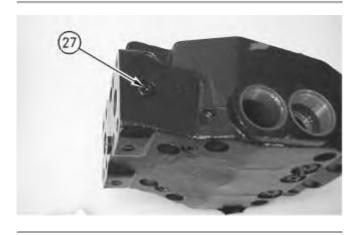

2. Install plug (27).

Illustration 3

g00841878

3. Assemble spool (23), spring (24), seat (25), and cap (26).

Illustration 4

g00841875