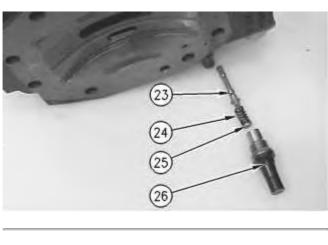

2. Install plug (27).

Illustration 3

g00841878

3. Assemble spool (23), spring (24), seat (25), and cap (26).

Illustration 4

g00841875