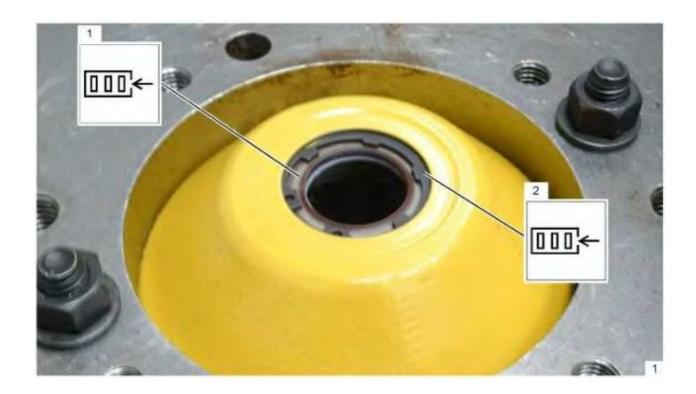

Reference: Special Instruction, "Visual Service Procedures - Symbols" M0066576

Illustration 1 g06284363

Illustration 2 g06284366

Illustration 3 g06284371