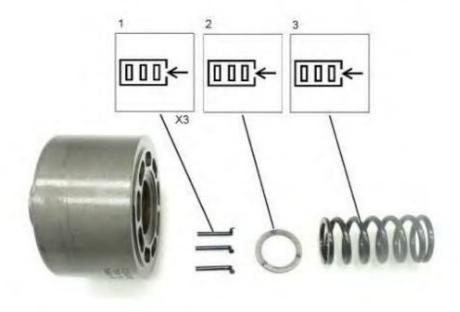

### **WARNING**

Improper assembly of parts that are spring loaded can cause bodily injury.

To prevent possible injury, follow the established assembly procedure and wear protective equipment.

3

Illustration 4 g06284374