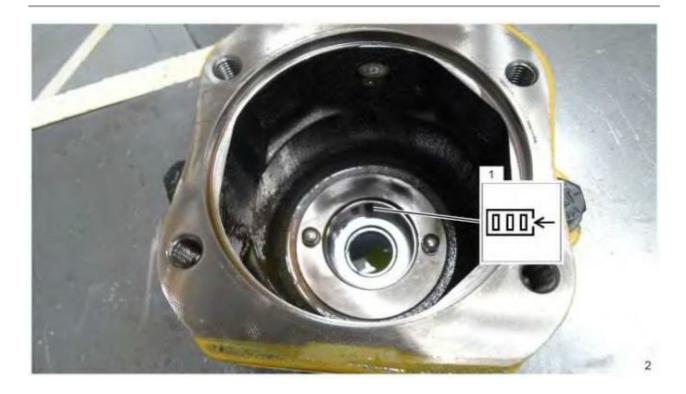

Reference: Special Instruction, "Visual Service Procedures - Symbols" M0066576

Illustration 1 g06284363

Illustration 2 g06284366

Illustration 3 g06284371