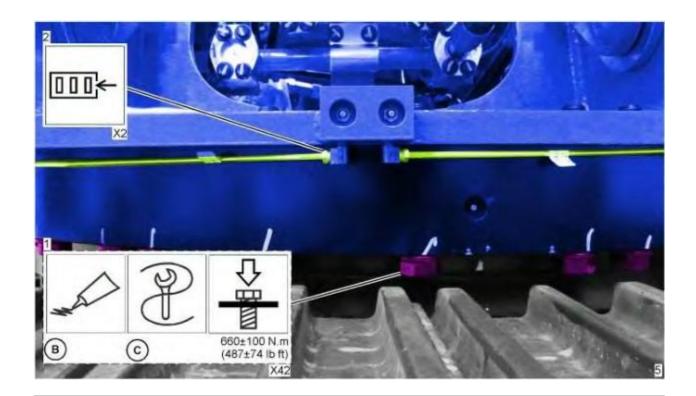

#### **Connect Procedure**

Table 1

| Required Tooling |             |                             |     |
|------------------|-------------|-----------------------------|-----|
| Tool             | Part Number | Part Description            | Qty |
| A                | 8C-8422     | Sealant                     | 1   |
| В                | -           | Loctite 243 Threadlocker    | -   |
| С                | 385-8479    | Hydraulic Pump and Motor Gp | 1   |
|                  | 478-3990    | Hydraulic Torque Wrench     | 1   |
|                  | 9U-6539     | Socket                      | 1   |
| D                | 1U-5826     | Adjustment Screw            | 2   |
| Е                | 473-7086    | Shaft                       | 1   |
| F                | 4C-6486     | Stand                       | 1   |
|                  | 8S-7615     | Pin As                      | 1   |
|                  | 8S-7631     | Tube                        | 1   |
|                  | 8S-7625     | Collar                      | 1   |
|                  | 8S-8048     | Saddle                      | 1   |
| G                | 228-4533    | Boom Cylinder Link Gp       | 1   |

Illustration 1 g06275827

Illustration 2 g06274999

Illustration 3 g06275219

Illustration 4 g06275227

Illustration 5 g06275309

Illustration 6 g06275312

Thank you so much for reading. Please click the "Buy Now!" button below to download the complete manual.