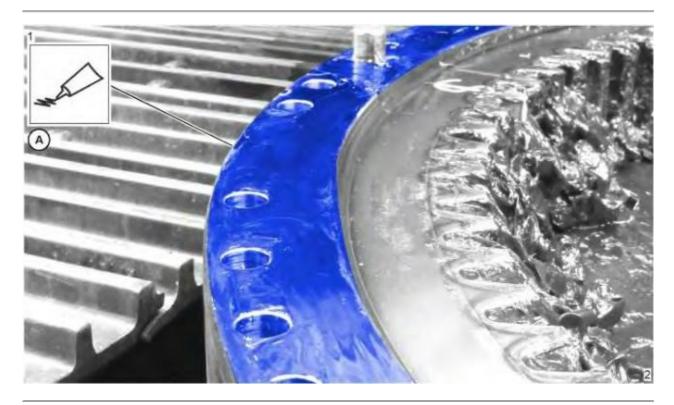

#### **Connect Procedure**

Table 1

| Required Tooling |             |                             |     |
|------------------|-------------|-----------------------------|-----|
| Tool             | Part Number | Part Description            | Qty |
| A                | 8C-8422     | Sealant                     | 1   |
| В                | -           | Loctite 243 Threadlocker    | -   |
| С                | 385-8479    | Hydraulic Pump and Motor Gp | 1   |
|                  | 478-3990    | Hydraulic Torque Wrench     | 1   |
|                  | 9U-6539     | Socket                      | 1   |
| D                | 1U-5826     | Adjustment Screw            | 2   |
| Е                | 473-7086    | Shaft                       | 1   |
| F                | 4C-6486     | Stand                       | 1   |
|                  | 8S-7615     | Pin As                      | 1   |
|                  | 8S-7631     | Tube                        | 1   |
|                  | 8S-7625     | Collar                      | 1   |
|                  | 8S-8048     | Saddle                      | 1   |
| G                | 228-4533    | Boom Cylinder Link Gp       | 1   |

Illustration 1 g06275827

Illustration 2 g06274999

Illustration 3 g06275219

Illustration 4 g06275227

Illustration 5 g06275309

Illustration 6 g06275312

Thank you so much for reading. Please click the "Buy Now!" button below to download the complete manual.