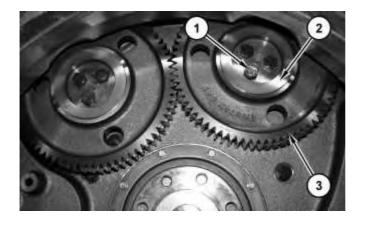

#### NOTICE

Keep all parts clean from contaminants.

Contaminants may cause rapid wear and shortened component life.

Illustration 1

g01383883

1. Remove bolts (1) and remove retainer (2). Remove gear assembly (3).