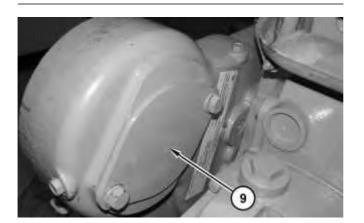

5. Use Tooling (B) in order to remove bearing (7) from adapter assembly (6).

Illustration 5

g01384424

6. Remove gear assembly (8).

Illustration 6

7. Remove cover (9) and the O-ring seal.

Illustration 7

g01384432