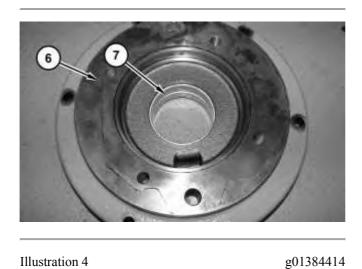

5. Use Tooling (B) in order to remove bearing (7) from adapter assembly (6).

Illustration 5

g01384424

6. Remove gear assembly (8).

Illustration 6

7. Remove cover (9) and the O-ring seal.

Illustration 7

g01384432

- 8. Use Tooling (B) in order to remove bearing (10).
- 9. Repeat Steps 4 through 8 for the opposite side.