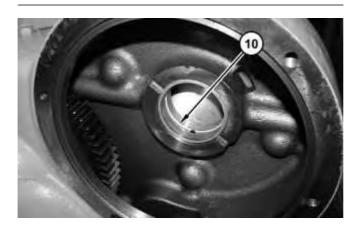

- 8. Use Tooling (B) in order to remove bearing (10).
- 9. Repeat Steps 4 through 8 for the opposite side.