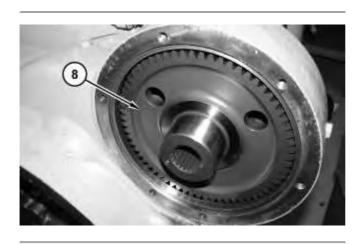

5. Use Tooling (B) in order to remove bearing (7) from adapter assembly (6).

Illustration 5

g01384424

6. Remove gear assembly (8).

Illustration 6

7. Remove cover (9) and the O-ring seal.

Illustration 7

g01384432