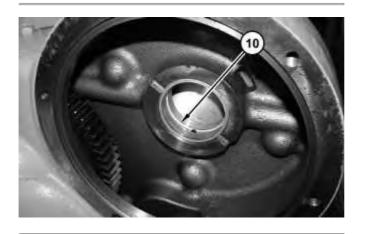

- 8. Use Tooling (B) in order to remove bearing (10).
- 9. Repeat Steps 4 through 8 for the opposite side.