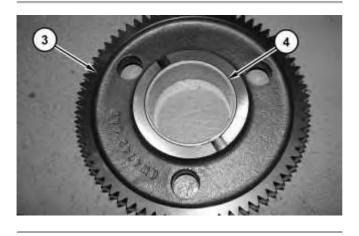

Illustration 2

g01383924

- 2. Use Tooling (A) in order to remove bushing (4) from gear assembly (3).
- 3. Repeat Steps 1 and 2 for the opposite side.

4. Remove bolts (5). Remove adapter (6) and the O-ring seal.