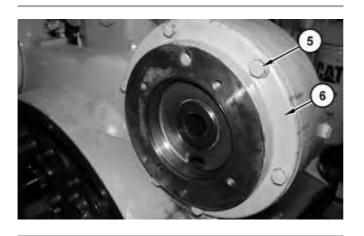

Illustration 2

g01383924

- 2. Use Tooling (A) in order to remove bushing (4) from gear assembly (3).
- 3. Repeat Steps 1 and 2 for the opposite side.

4. Remove bolts (5). Remove adapter (6) and the O-ring seal.

5. Use Tooling (B) in order to remove bearing (7) from adapter assembly (6).

Illustration 5

g01384424

6. Remove gear assembly (8).

Illustration 6

7. Remove cover (9) and the O-ring seal.

Illustration 7

g01384432