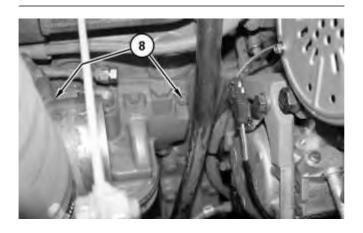

g01208181

- 1. Install the gasket and engine oil filter base (10) over Tooling (A).
- 2. Install bolts (9).

g01208179

Illustration 3

g01208224

3. Remove Tooling (A) and install bolts (8). Refer to Illustration 3 for the correct tightening sequence.