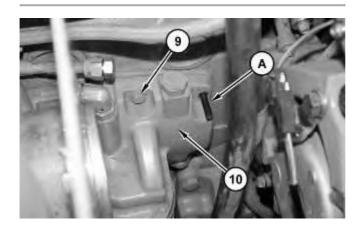

g01208181

- 1. Install the gasket and engine oil filter base (10) over Tooling (A).
- 2. Install bolts (9).

g01208179

Illustration 3

g01208224

3. Remove Tooling (A) and install bolts (8). Refer to Illustration 3 for the correct tightening sequence.