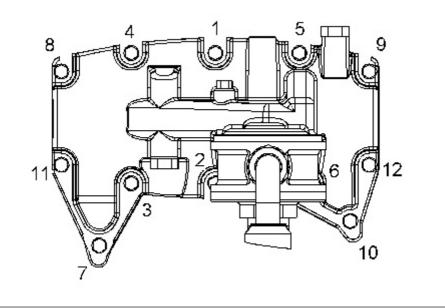

g01208181

- 1. Install the gasket and engine oil filter base (10) over Tooling (A).
- 2. Install bolts (9).

g01208179

Illustration 3

g01208224

3. Remove Tooling (A) and install bolts (8). Refer to Illustration 3 for the correct tightening sequence.