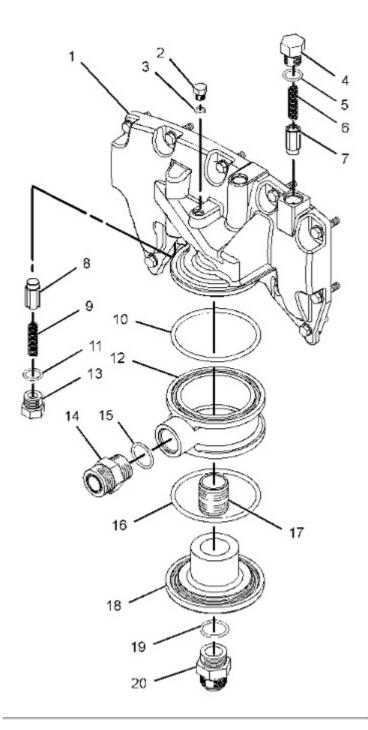

Illustration 1

g01208235

Improper assembly of parts that are spring loaded can cause bodily injury.

To prevent possible injury, follow the established assembly procedure and wear protective equipment.

- 1. Install valve (7), spring (6), O-ring seal (5), and plug (4) into engine oil filter base (1).
- 2. Install valve (8), spring (9), O-ring seal (11), and plug (13) into engine oil filter base (1).
- 3. Install O-ring seal (3) and plug (2).
- 4. Install O-ring seal (10) and adapter (12).
- 5. Install O-ring seal (15) and connector (14).
- 6. Install stud (17).
- 7. Install O-ring seal (16) and cover (18).
- 8. Install O-ring seal (19) and connector (20).