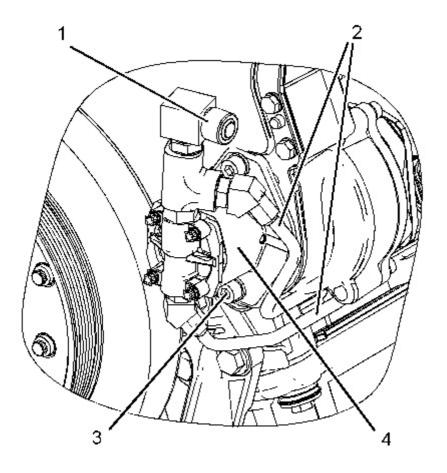

Illustration 1 g01131526

- 1. Disconnect hose assembly (1).
- 2. Disconnect tube assemblies (2).
- 3. Remove bolts (3).
- 4. Remove fuel transfer pump (4).

Copyright 1993 - 2020 Caterpillar Inc.

All Rights Reserved.