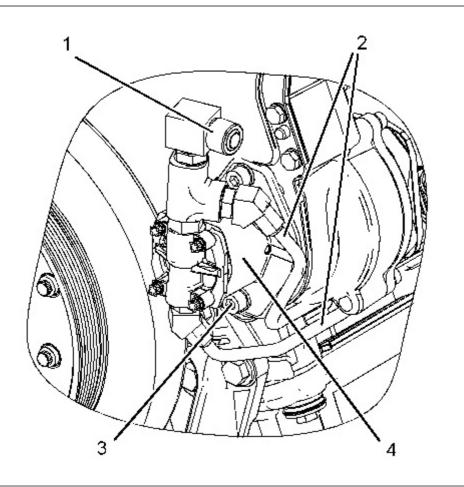

## **Installation Procedure**

Illustration 1 g01131526

- 1. Position fuel transfer pump (4).
- 2. Install bolts (3).
- 3. Connect tube assemblies (2).
- 4. Connect hose assembly (1).

Copyright 1993 - 2020 Caterpillar Inc.
All Rights Reserved.
Private Network For SIS Licensees.