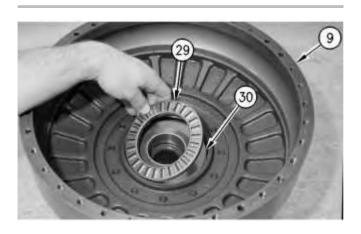

Illustration 3 g00525322

3. Install thrust bearing (29) and thrust race (30) to housing (9).

Illustration 4 g00525321

4. Install torque converter turbine (23) and clamp ring (28) to hub (3).

Illustration 5 g00525320