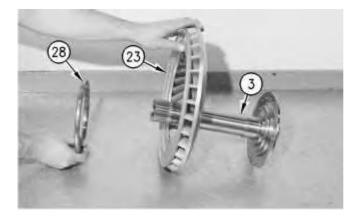

Illustration 3 g00525322

3. Install thrust bearing (29) and thrust race (30) to housing (9).

Illustration 4 g00525321

4. Install torque converter turbine (23) and clamp ring (28) to hub (3).

Illustration 5 g00525320