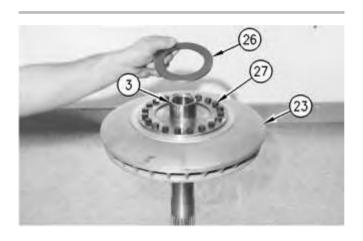

Illustration 3 g00525322

3. Install thrust bearing (29) and thrust race (30) to housing (9).

Illustration 4 g00525321

4. Install torque converter turbine (23) and clamp ring (28) to hub (3).

Illustration 5 g00525320

5. Install bolts (27) to torque converter turbine (23). Tighten bolts (27) to a torque of  $50 \pm 7$  N·m (37  $\pm$  5 lb ft). Install thrust race (26) to hub (3) .

Illustration 6 g01052922

6. Install thrust race (25) and thrust bearing (24) to hub (3).