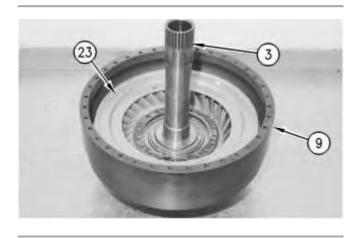

Illustration 7 g00525315

7. Install torque converter turbine (23) and hub (3) as a unit to housing (9).

Illustration 8 g00528953

8. Use Tooling (B) and a suitable press in order to install sleeve bearing (22) to carrier assembly (12). Install thrust bearing (21) to carrier assembly (12).