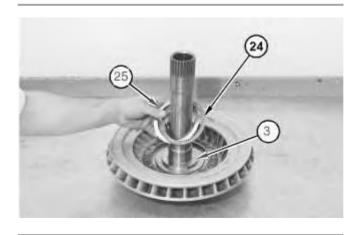

5. Install bolts (27) to torque converter turbine (23). Tighten bolts (27) to a torque of  $50 \pm 7$  N·m (37  $\pm$  5 lb ft). Install thrust race (26) to hub (3) .

Illustration 6 g01052922

6. Install thrust race (25) and thrust bearing (24) to hub (3).

Illustration 7 g00525315

7. Install torque converter turbine (23) and hub (3) as a unit to housing (9).

Illustration 8 g00528953

8. Use Tooling (B) and a suitable press in order to install sleeve bearing (22) to carrier assembly (12). Install thrust bearing (21) to carrier assembly (12).