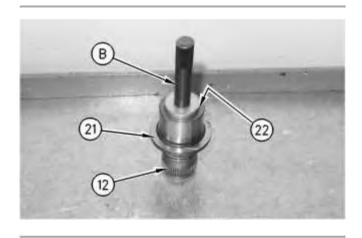

Illustration 7 g00525315

7. Install torque converter turbine (23) and hub (3) as a unit to housing (9).

Illustration 8 g00528953

8. Use Tooling (B) and a suitable press in order to install sleeve bearing (22) to carrier assembly (12). Install thrust bearing (21) to carrier assembly (12).