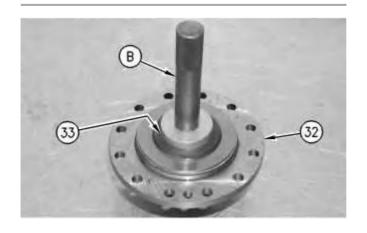

Illustration 1 g00528674

1. Use Tooling (B) and a suitable press in order to install sleeve bearing (33) to flange (32).

Illustration 2 g00528612

2. Install bolts (31) and flange (32) to housing (9). Tighten bolts (31) to the torque  $120 \pm 15$  N·m (89  $\pm$  11 lb ft).