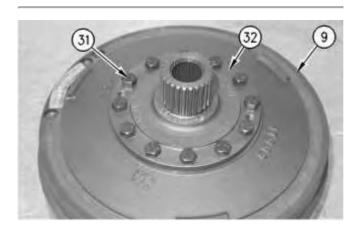

Illustration 1 g00528674

1. Use Tooling (B) and a suitable press in order to install sleeve bearing (33) to flange (32).

Illustration 2 g00528612

2. Install bolts (31) and flange (32) to housing (9). Tighten bolts (31) to the torque  $120 \pm 15$  N·m (89  $\pm$  11 lb ft).