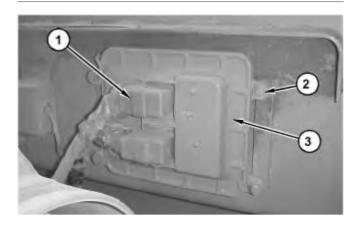

# **Installation Procedure**

Illustration 2 g01050807

- 1. Position transmission electronic control module (3) and install bolts (2).
- 2. Connect harness assemblies (1).
- 3. Turn the battery disconnect switch to the ON position.