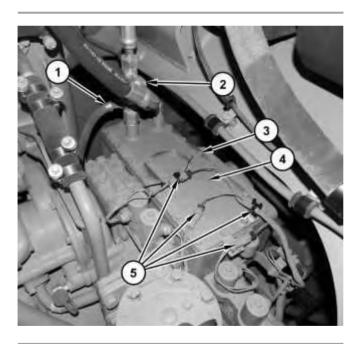

## **Removal Procedure**

Illustration 1 g02691719

1. Disconnect hose assembly (1) and fittings (2). Remove clips (5). Remove bolts (3) and cover (4).

Illustration 2 g02691757