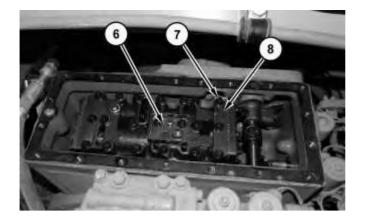

## 2. Remove plate (6), bolts (7), and valve body (8).

Illustration 3 g02691776

# 3. Remove plate (9).

Illustration 4 g02691777