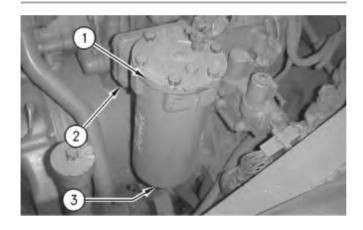

# **Installation Procedure**

Illustration 1 g00822255

- 1. Position transmission oil filter (1).
- 2. Install bolts (2).
- 3. Install drain plug (3).
- 4. Refill the transmission oil. Refer to Operation and Maintenance Manual, "Lubrication Viscosities and Refill Capacities".