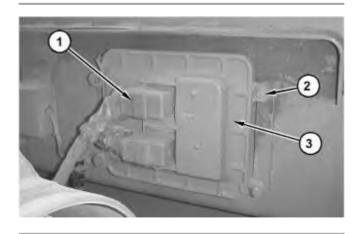

1. Turn the battery disconnect switch to the OFF position.

Illustration 1

g01050807

- 2. Disconnect harness assemblies (1).
- 3. Remove bolts (2) and transmission electronic control module (3).