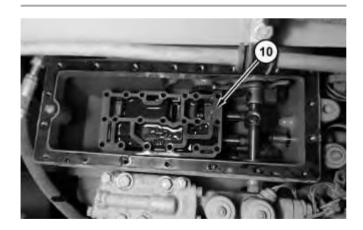

# 4. Remove plate (10).

Illustration 5 g02691836

**Note:** Take extra care when removing valves (12).

5. Remove plate (11) and valves (12) as a unit.

Illustration 6 g02691960

6. remove bolts (13) and shift cylinder assembly (14).