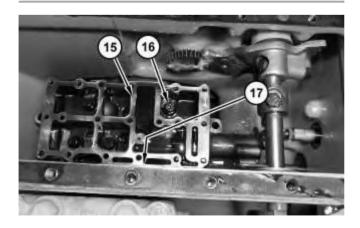

# 3. Remove plate (9).

Illustration 4 g02691777

# 4. Remove plate (10).

Illustration 5 g02691836

**Note:** Take extra care when removing valves (12).

5. Remove plate (11) and valves (12) as a unit.

Illustration 6 g02691960

6. remove bolts (13) and shift cylinder assembly (14).