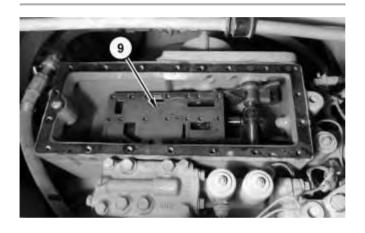

he scraper Disassembly and Assembly, "Hood - Remove and Install".

Copyright 1993 - 2021 Caterpillar Inc. All Rights Reserved. Private Network For SIS Licensees. Tue May 11 00:21:23 UTC+0800 2021

Model: 627G WHEEL SCRAPER AYK

Configuration: 627G WHEEL SCRAPER AYK00001-UP (MACHINE) POWERED BY 3306 Engine

#### **Disassembly and Assembly** 627G Wheel Scraper Power Train

Media Number -RENR1557-02

Publication Date -01/12/2001

Date Updated -20/08/2018

i07349781

# Transmission Hydraulic Control Valve - Remove and Install - Scraper

**SMCS - 3073-010** 

## **Removal Procedure**



Illustration 1 g02691719

1. Disconnect hose assembly (1) and fittings (2). Remove clips (5). Remove bolts (3) and cover (4).



Illustration 2 g02691757

## 2. Remove plate (6), bolts (7), and valve body (8).



Illustration 3 g02691776

# 3. Remove plate (9).



Illustration 4 g02691777

# 4. Remove plate (10).



Illustration 5 g02691836

**Note:** Take extra care when removing valves (12).

5. Remove plate (11) and valves (12) as a unit.



Illustration 6 g02691960

6. remove bolts (13) and shift cylinder assembly (14).



Illustration 7 g02691982



Illustration 8

g02692016

- 7. Remove bolts (16). Move valve body (15) away from tubes (17). Move valve body (15) toward the front of the tractor. Remove valve body (15).
- 8. Remove three tubes (17). Remove O-ring seals (18) from three tubes (17).

# **Installation Procedure**

1. Install valve body (15) in the reverse order of removal.

Copyright 1993 - 2021 Caterpillar Inc. All Rights Reserved.

Private Network For SIS Licensees.

Tue May 11