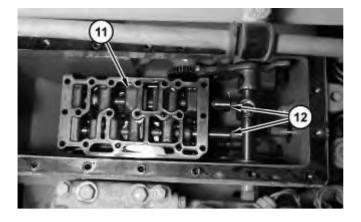

# 4. Remove plate (10).

Illustration 5 g02691836

**Note:** Take extra care when removing valves (12).

5. Remove plate (11) and valves (12) as a unit.

Illustration 6 g02691960

6. remove bolts (13) and shift cylinder assembly (14).