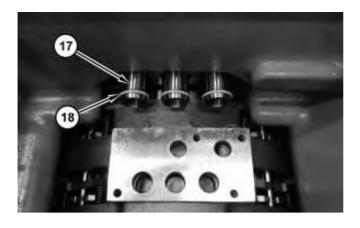

Illustration 7 g02691982

Illustration 8

g02692016

- 7. Remove bolts (16). Move valve body (15) away from tubes (17). Move valve body (15) toward the front of the tractor. Remove valve body (15).
- 8. Remove three tubes (17). Remove O-ring seals (18) from three tubes (17).