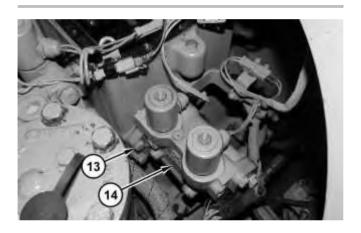

# 4. Remove plate (10).

Illustration 5 g02691836

**Note:** Take extra care when removing valves (12).

5. Remove plate (11) and valves (12) as a unit.

Illustration 6 g02691960

6. remove bolts (13) and shift cylinder assembly (14).