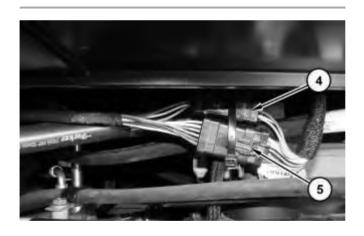

Illustration 2

g02802476

2. Remove cover (3).

Illustration 3

g02802517

3. Disconnect harness assemblies (4) and (5) . Reposition harness assemblies (4) and (5) out of the way.

Illustration 4

g02802564