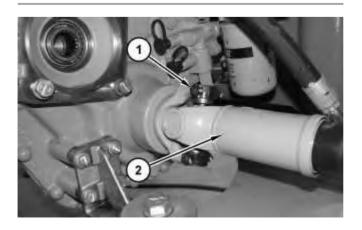

#### **Start By:**

A. Remove the front hydrostatic piston motor and the rear hydrostatic piston motor.

Illustration 1

1. Remove bolts (1) and the caps in order to disconnect drive shaft (2) from the yoke. Discard bolts (1).