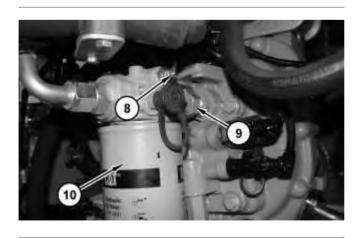

4. Disconnect harness assembly (6) and reposition harness assembly (6) out of the way.

Illustration 5

g02802576

5. Remove bracket (7).

g02802636

6. Disconnect harness assembly (8) . Disconnect tube assembly (9) . Reposition filter base (10) out of the way.