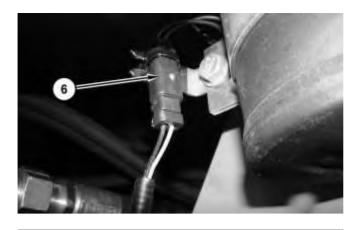

4. Disconnect harness assembly (6) and reposition harness assembly (6) out of the way.

Illustration 5

g02802576

5. Remove bracket (7).

g02802636

6. Disconnect harness assembly (8) . Disconnect tube assembly (9) . Reposition filter base (10) out of the way.