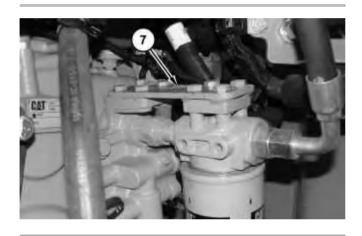

4. Disconnect harness assembly (6) and reposition harness assembly (6) out of the way.

Illustration 5

g02802576

5. Remove bracket (7).

g02802636

6. Disconnect harness assembly (8) . Disconnect tube assembly (9) . Reposition filter base (10) out of the way.