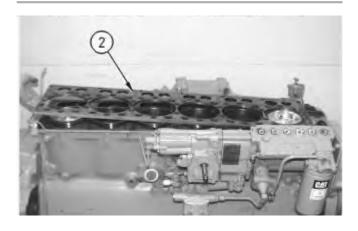

**Note:** If the dowels in the cylinder block have been removed for any reason, the overall height of the installation is  $16.0 \pm 5.0$  mm ( $.63 \pm .20$  inch).

Illustration 5

g00540857

**Note:** Both surfaces of the spacer plate, spacer plate gasket and the top of the cylinder block must be clean and dry. Do not use any gasket adhesive or other substances on these surfaces.

3. Install spacer plate (2) on the cylinder head.

Illustration 6 g00540847

- 4. Install a new O-ring seal (1). Install new water seals (3). Install new water directors (4).
- 5. Check the cylinder liner projection. Refer to Disassembly and Assembly, "Cylinder Liner Install".