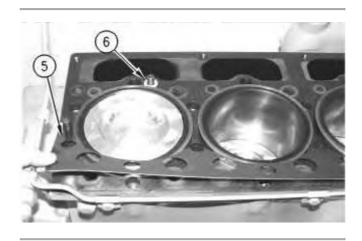

#### Contaminants may cause rapid wear and shortened component life.

1. Thoroughly clean the mating surfaces between the spacer plate and the cylinder block.

Illustration 4

g00540895

2. Install new spacer plate gasket (5) and new O-ring seal (6).