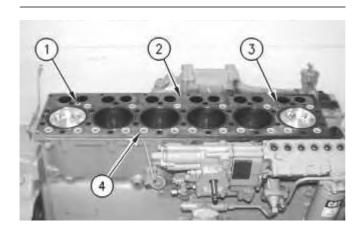

#### **NOTICE**

Publication Date -01/01/2013

Keep all parts clean from contaminants.

Contaminants may cause rapid wear and shortened component life.

Illustration 1 g00540847

1. Remove O-ring seal (1), water seals (3) and water directors (4) from spacer plate (2).