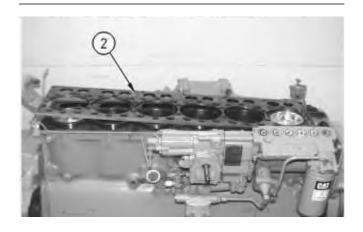

Illustration 2 g00540857

#### **NOTICE**

Do not damage the dowels as the spacer plate is removed.

2. Remove spacer plate (2) from the cylinder head.

Illustration 3

g00540895

3. Remove O-ring seal (6) and spacer plate gasket (5) from the cylinder head.