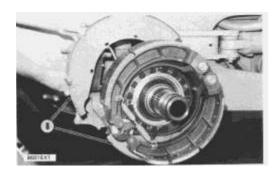

7. Install covers (8) on the spindle.

**NOTE:** After the final drive ring gears and hubs have been installed, make an adjustment to the brakes. See BRAKE ADJUSTMENT, 966C AIR SYSTEM AND BRAKES.

end by:

# **Remove Wheel Spindles**

start by:

a) remove brake shoes

- 1. Turn slack adjuster (3) to release any force on pin (1).
- **2.** Remove retainer ring (2) from the brake camshaft.

**3.** Remove brake camshaft (5). Remove washers (4) from between the bracket assembly and slack adjuster assembly and from between the brake camshaft and spindle housing.