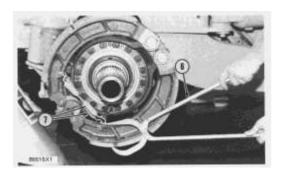

### **Install Brake Shoes**

- 1. Install the felt washers, retainers and springs on one end of pins (2).
- 2. Put brake shoes (3) in position on the spider and bearing assembly and install pins (2).
- **3.** Install felt washers and retainers (1) on the pins.
- **4.** Install springs (5) on the pins.

**5.** Tighten bolts (4). Make sure the holes in the pins are in alignment with the bolts before the bolts are tightened.

**6.** Use an acceptable brake tool (6) to install springs (7) on the brake shoes.