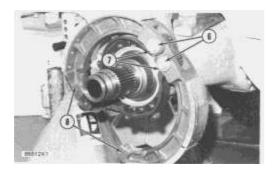

- **5.** Remove retainers (7) and felt washers.
- **6.** Remove pins (6). Remove brake shoes (8). Remove springs, retainers and felt washers from the other end of pins (6).

### **Install Brake Shoes**

- 1. Install the felt washers, retainers and springs on one end of pins (2).
- 2. Put brake shoes (3) in position on the spider and bearing assembly and install pins (2).
- **3.** Install felt washers and retainers (1) on the pins.
- **4.** Install springs (5) on the pins.