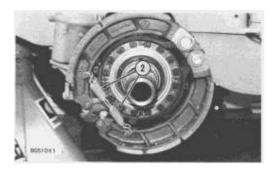

### **Remove Brake Shoes**

start by:

a) remove wheels, bearings and Duo-Cone seals

1. Remove covers (1) from the spindle.

**2.** Use an acceptable brake tool to remove springs (2) from the brake shoes.

- **3.** Remove lockwire (5). Loosen bolts (3) approximately .50 in. (12.7 mm).
- **4.** Remove springs (4) from the pins.

- **5.** Remove retainers (7) and felt washers.
- **6.** Remove pins (6). Remove brake shoes (8). Remove springs, retainers and felt washers from the other end of pins (6).