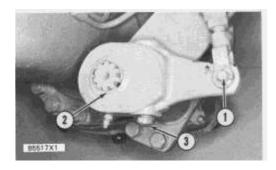

### **Remove Brake Shoes**

start by:

a) remove wheels, bearings and Duo-Cone seals

1. Remove covers (1) from the spindle.

**2.** Use an acceptable brake tool to remove springs (2) from the brake shoes.

- **3.** Remove lockwire (5). Loosen bolts (3) approximately .50 in. (12.7 mm).
- **4.** Remove springs (4) from the pins.

- **5.** Remove retainers (7) and felt washers.
- **6.** Remove pins (6). Remove brake shoes (8). Remove springs, retainers and felt washers from the other end of pins (6).