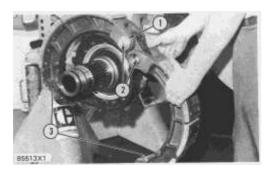

### **Remove Brake Shoes**

start by:

a) remove wheels, bearings and Duo-Cone seals

1. Remove covers (1) from the spindle.

**2.** Use an acceptable brake tool to remove springs (2) from the brake shoes.

- **3.** Remove lockwire (5). Loosen bolts (3) approximately .50 in. (12.7 mm).
- **4.** Remove springs (4) from the pins.

- **5.** Remove retainers (7) and felt washers.
- **6.** Remove pins (6). Remove brake shoes (8). Remove springs, retainers and felt washers from the other end of pins (6).