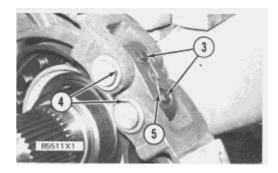

# **Remove Wheel Spindles**

start by:

a) remove brake shoes

- 1. Turn slack adjuster (3) to release any force on pin (1).
- **2.** Remove retainer ring (2) from the brake camshaft.

**3.** Remove brake camshaft (5). Remove washers (4) from between the bracket assembly and slack adjuster assembly and from between the brake camshaft and spindle housing.