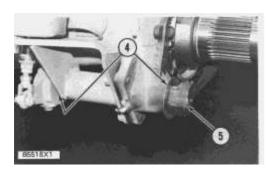

# **Remove Wheel Spindles**

start by:

a) remove brake shoes

- 1. Turn slack adjuster (3) to release any force on pin (1).
- **2.** Remove retainer ring (2) from the brake camshaft.

**3.** Remove brake camshaft (5). Remove washers (4) from between the bracket assembly and slack adjuster assembly and from between the brake camshaft and spindle housing.