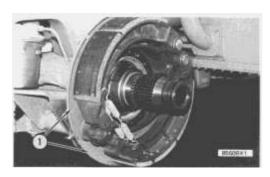

### **Remove Brake Shoes**

start by:

a) remove wheels, bearings and Duo-Cone seals

1. Remove covers (1) from the spindle.

**2.** Use an acceptable brake tool to remove springs (2) from the brake shoes.

- **3.** Remove lockwire (5). Loosen bolts (3) approximately .50 in. (12.7 mm).
- **4.** Remove springs (4) from the pins.