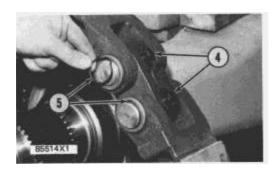

### **Remove Brake Shoes**

start by:

a) remove wheels, bearings and Duo-Cone seals

1. Remove covers (1) from the spindle.

**2.** Use an acceptable brake tool to remove springs (2) from the brake shoes.

- **3.** Remove lockwire (5). Loosen bolts (3) approximately .50 in. (12.7 mm).
- **4.** Remove springs (4) from the pins.

- **5.** Remove retainers (7) and felt washers.
- **6.** Remove pins (6). Remove brake shoes (8). Remove springs, retainers and felt washers from the other end of pins (6).