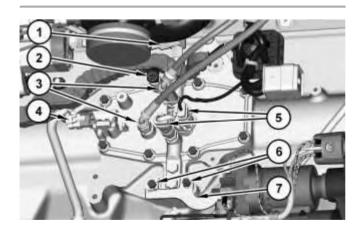

#### **Start By:**

a. Remove the engine control module.

Illustration 1

g02157630

1. Disconnect tube assembly (1). Disconnect hose assemblies (3). Disconnect harness assemblies (4) and (5). Remove nut (2) and position the harness assembly out of the way. Remove three nuts (6) and remove bracket (7).