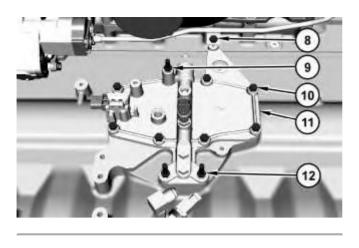

Illustration 2

g02157722

- 2. Remove bolt (8). Remove stud bolt (9) and remove stud bolt (12).
- 3. Remove bolts (10) and remove the cylinder block cover (11).