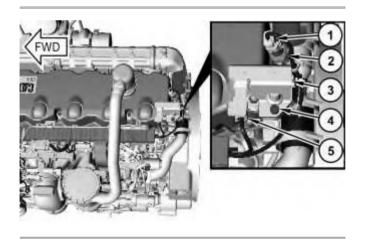

### **Removal Procedure**

Illustration 1

g02175660

- 1. Disconnect harness assembly (1) and remove the NRS Intake Pressure Sensor (2).
- 2. Disconnect harness assembly (5) and remove bolts (4). Remove the NRS Differential Pressure Sensor (3) and remove the two rectangular seals (not shown).