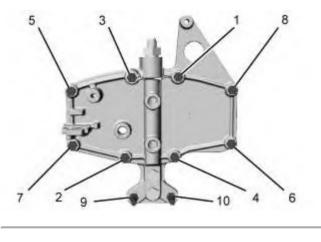

#### NOTICE

Check the O-ring seals, the gaskets, and the seals for wear or for damage. Replace the components, if necessary.

1. Install cylinder block cover (11) in the reverse order of removal.

Illustration 3 Tightening sequence g02157800

a. Tighten the bolts and the stud bolts in the above sequence.

Copyright 1993 - 2021 Caterpillar Inc. All Rights Reserved. Private Network For SIS Licensees. Thu Apr 15 09:52:31 UTC+0800 2021

Product: WHEEL LOADER Model: 972K WHEEL LOADER Z4W Configuration: 972K Wheel Loader Z4W00001-UP (MACHINE) POWERED BY C9.3 Engine