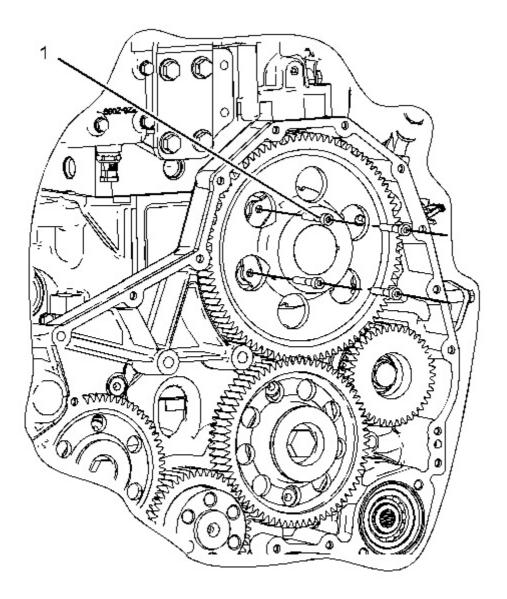

#### End By:

- a. Install the camshaft position sensor.
- b. Install the front cover.
- c. Install the rocker arm and shaft.

g01011039

Wed Jun 10 23:06:17 UTC+0800 2020

Copyright 1993 - 2020 Caterpillar Inc. All Rights Reserved. Private Network For SIS Licensees.