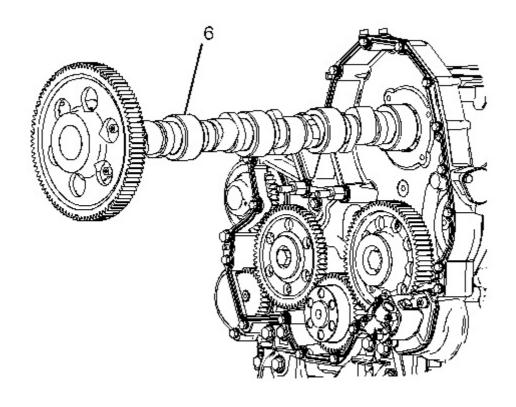

Illustration 1

g01292428

1. Install Tooling (B).

**Note:** Ensure that camshaft (6) and Tooling (B) are clean. Apply clean engine oil to the lobes and journals of camshaft (6) and Tooling (B).

**Note:** During installation of camshaft (6), rotate the camshaft in both directions in order to prevent binding in the camshaft bearing bores.

2. Carefully install camshaft (6) in the engine.