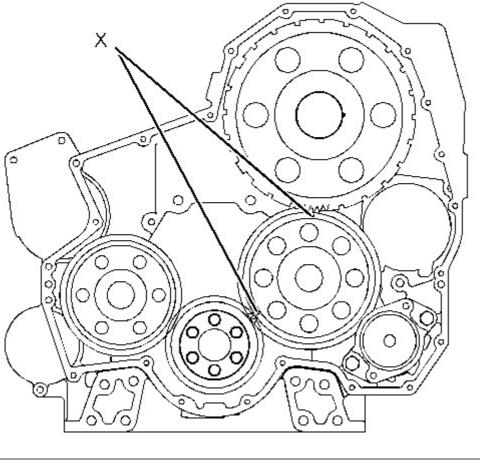

#### NOTICE

When installing the camshaft, make sure the number one cylinder is at top center of the compression stroke with the timing bolt installed in the flywheel. The camshaft timing is very important. The timing mark on the camshaft drive gear must line up with the timing mark on the idler gear. Refer to the Specifications Manual for more information.

Illustration 2

g01292427

3. Ensure that the timing Marks (X) on the idler gear aligned with the timing marks on the crankshaft gear and the camshaft drive gear.

4. Remove Tooling (A) and Tooling (B).

Illustration 3