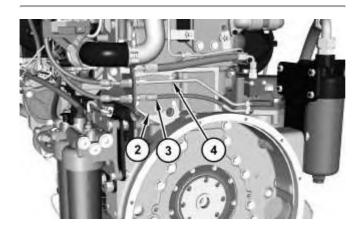

g01878141

5. Install cover (2). Install hose assembly (3) and tube assembly (4).

Illustration 4

6. Install bolts (1).