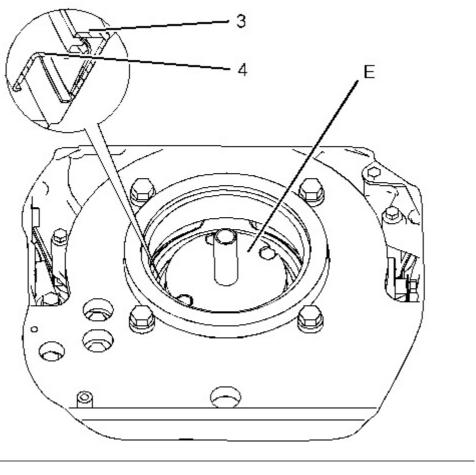

#### **NOTICE**

Keep all parts clean from contaminants.

Contaminants may cause rapid wear and shortened component life.

1. Clean the outside diameter of the crankshaft.

Illustration 1 g01513455

2. Use Tooling (E) to install crankshaft front seal (4) and crankshaft wear sleeve (3) as a unit.

**Note:** Install the crankshaft front seal with the arrow that shows the direction of crankshaft rotation toward the front of the engine.

Illustration 2 g01098057

3. Install adapter (2) and bolts (1).