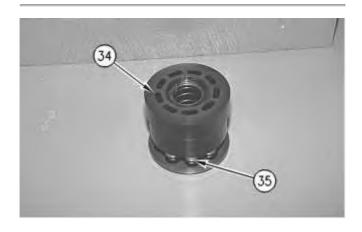

Illustration 7 g00610340

6. Install pistons (35) in retaining plate (36).

Illustration 8 g00610337

7. Install barrel (34) on pistons (35).

Thank you so much for reading.

Please click the "Buy Now!"

button below to download the complete manual.