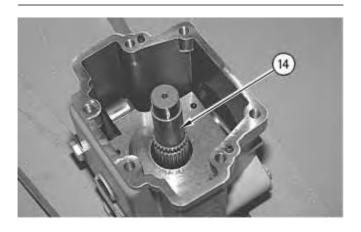

## 4. Install shaft (41).

Illustration 5 g00610348

Illustration 6 g00610342

5. Install the following components in barrel (34): inner spring guide (37), spring (38) and outer spring guide (39). Position barrel (34) in the press. Use Tooling (C) in order to install retaining ring (40).