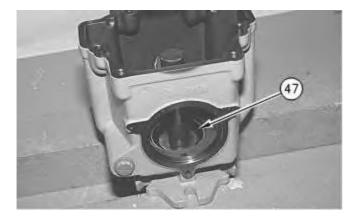

**Reference:** Refer to Specifications, "Implement Hydraulic Pump" and Specifications, "Pressure and Flow Compensator Valve" in the Service Manual for your machine.

Illustration 1 g00610615

1. Lower the temperature of bearing cup (47). Install the bearing cup in the housing. Use Tooling (D) to install seal (46) (not shown) in the housing.