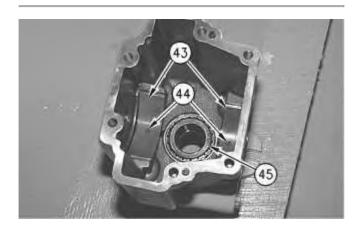

Illustration 2 g00610419

2. Install bearing (45). Install bearings (43) and screws (44). Tighten screws (44) to a torque of  $4 \pm 0.4 \text{ N} \cdot \text{m}$  (35  $\pm$  4 lb in).

Illustration 3 g00610418