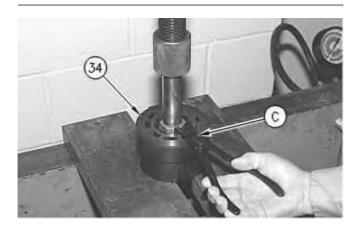

## 4. Install shaft (41).

Illustration 5 g00610348

Illustration 6 g00610342

5. Install the following components in barrel (34): inner spring guide (37), spring (38) and outer spring guide (39). Position barrel (34) in the press. Use Tooling (C) in order to install retaining ring (40).