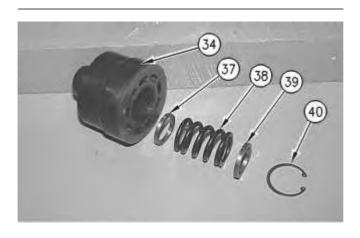

## 4. Install shaft (41).

Illustration 5 g00610348

Illustration 6 g00610342

5. Install the following components in barrel (34): inner spring guide (37), spring (38) and outer spring guide (39). Position barrel (34) in the press. Use Tooling (C) in order to install retaining ring (40).