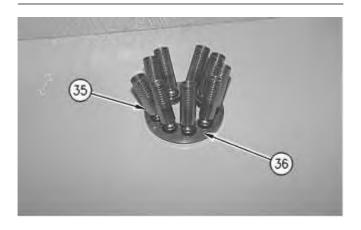

Illustration 7 g00610340

6. Install pistons (35) in retaining plate (36).

Illustration 8 g00610337

7. Install barrel (34) on pistons (35).

Thank you so much for reading.

Please click the "Buy Now!"

button below to download the complete manual.