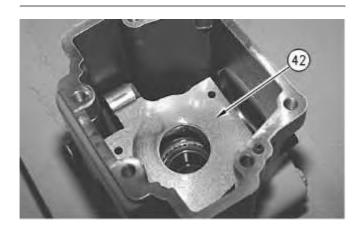

| Slide Hammer     | 1   |
|                | 5F-7344     | Crossblock       | 1   |
|                | 7S-7786     | Puller Jaws      | 1   |
| C              | 1P-1862     | Snap Ring Pliers | 1   |
| D              | 1P-0510     | Driver           | 1   |

**Reference:** Refer to Specifications, "Implement Hydraulic Pump" and Specifications, "Pressure and Flow Compensator Valve" in the Service Manual for your machine.



Illustration 1 g00610615

1. Lower the temperature of bearing cup (47). Install the bearing cup in the housing. Use Tooling (D) to install seal (46) (not shown) in the housing.



Illustration 2 g00610419

2. Install bearing (45). Install bearings (43) and screws (44). Tighten screws (44) to a torque of  $4 \pm 0.4 \text{ N} \cdot \text{m}$  (35  $\pm$  4 lb in).



Illustration 3 g00610418

## 3. Install swashplate (42) in the housing.



Illustration 4 g00610352

## 4. Install shaft (41).



Illustration 5 g00610348



Illustration 6 g00610342

5. Install the following components in barrel (34): inner spring guide (37), spring (38) and outer spring guide (39). Position barrel (34) in the press. Use Tooling (C) in order to install retaining ring (40).



Illustration 7 g00610340

6. Install pistons (35) in retaining plate (36).



Illustration 8 g00610337

7. Install barrel (34) on pistons (35).

Thank you so much for reading.

Please click the "Buy Now!"

button below to download the complete manual.



After you pay.

You can download the most perfect and complete manual in the world immediately.

Our support email: ebooklibonline@outlook.com