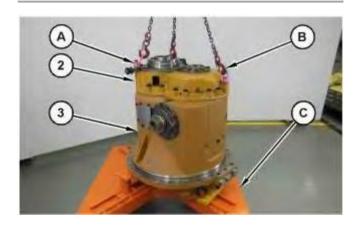

### 1. Disconnect harness assemblies (1).

Illustration 2 g06207740

Illustration 3 g06207742

- 2. Install Tooling (A) and (B) on the transfer and bevel gears (2). Attach a suitable lifting device to Tooling (A) and (B). The weight of transmission (5), transmission housing (3), and transfer and bevel gears (2) is approximately 907 kg (2000 lb). Install transmission (5), transmission housing (3), and transfer and bevel gears (2) onto Tooling (C).
- 3. Remove four bolts (4) that hold transmission housing (3) and transfer and bevel gears (2) to transmission (5).
- 4. The weight of transmission housing (3) and transfer and bevel gears (2) is approximately 395 kg (870 lb). Separate transmission housing (3) and transfer and bevel gears (2) from transmission (5).