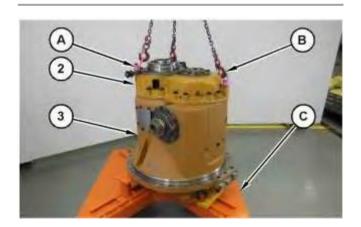

### 1. Disconnect harness assemblies (1).

Illustration 2 g06207740

Illustration 3 g06207742

- 2. Install Tooling (A) and (B) on the transfer and bevel gears (2). Attach a suitable lifting device to Tooling (A) and (B). The weight of transmission (5), transmission housing (3), and transfer and bevel gears (2) is approximately 907 kg (2000 lb). Install transmission (5), transmission housing (3), and transfer and bevel gears (2) onto Tooling (C).
- 3. Remove four bolts (4) that hold transmission housing (3) and transfer and bevel gears (2) to transmission (5).
- 4. The weight of transmission housing (3) and transfer and bevel gears (2) is approximately 395 kg (870 lb). Separate transmission housing (3) and transfer and bevel gears (2) from transmission (5).