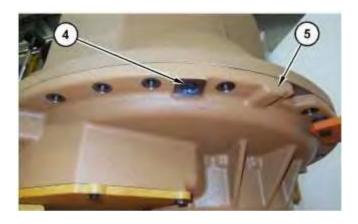

### 1. Disconnect harness assemblies (1).

Illustration 2 g06207740

Illustration 3 g06207742

- 2. Install Tooling (A) and (B) on the transfer and bevel gears (2). Attach a suitable lifting device to Tooling (A) and (B). The weight of transmission (5), transmission housing (3), and transfer and bevel gears (2) is approximately 907 kg (2000 lb). Install transmission (5), transmission housing (3), and transfer and bevel gears (2) onto Tooling (C).
- 3. Remove four bolts (4) that hold transmission housing (3) and transfer and bevel gears (2) to transmission (5).
- 4. The weight of transmission housing (3) and transfer and bevel gears (2) is approximately 395 kg (870 lb). Separate transmission housing (3) and transfer and bevel gears (2) from transmission (5).