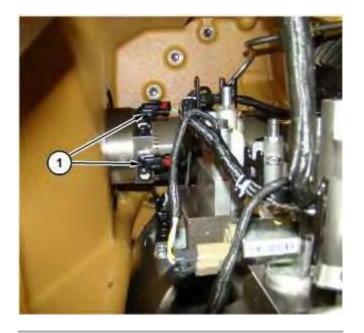

### 1. Disconnect harness assemblies (1).

Illustration 2 g06207740

Illustration 3 g06207742

- 2. Install Tooling (A) and (B) on the transfer and bevel gears (2). Attach a suitable lifting device to Tooling (A) and (B). The weight of transmission (5), transmission housing (3), and transfer and bevel gears (2) is approximately 907 kg (2000 lb). Install transmission (5), transmission housing (3), and transfer and bevel gears (2) onto Tooling (C).
- 3. Remove four bolts (4) that hold transmission housing (3) and transfer and bevel gears (2) to transmission (5).
- 4. The weight of transmission housing (3) and transfer and bevel gears (2) is approximately 395 kg (870 lb). Separate transmission housing (3) and transfer and bevel gears (2) from transmission (5).